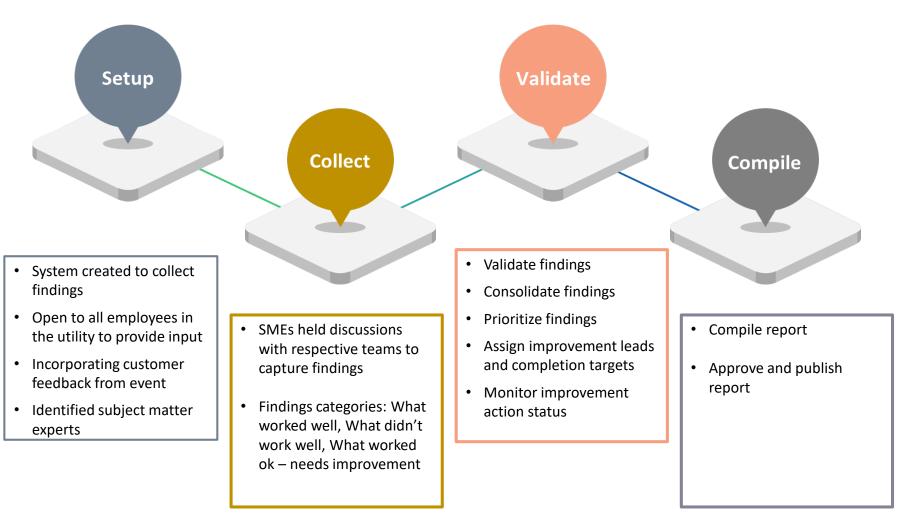

# Winter Storm Uri After Action Activities

#### **Process Overview**





## Overall Event Timeline (February 11-21)





#### Winter Storm Uri After Action Overview





### Research and Industry Best Practices

- Staff will identify and leverage external knowledge to inform findings and develop corrective actions where possible
- Effort began in March to gather information from Electric Power Research Institute (EPRI) as part of Austin Energy's membership. Other sources of information will also be explored including DOE, National Labs, Industry coalitions
- Preliminary Focus Areas :
  - Load shed and Demand Response
  - Climate Change and Weather Event Risk
  - Circuit Breaker Performance and Management
  - Vegetation Management
  - Resource Forecasting Methods and Tools

Gather existing research material in focus areas - Complete

Review research to assist in developing prelim findings – Complete

Work with external partners to understand best practi