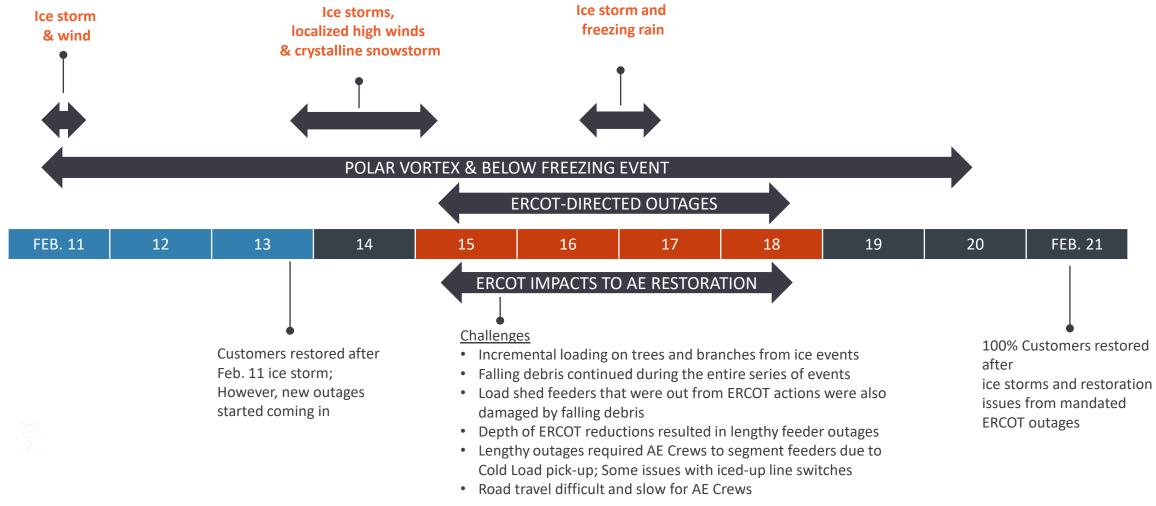

# Winter Storm Uri After Action Activities

#### **Process Overview**





## Overall Event Timeline (February 11-21)





#### Winter Storm Uri After Action Overview





### Research and Industry Best Practices

- Staff will identify and leverage external knowledge to inform findings and develop corrective actions where possible
- Effort began in March to gather information from Electric Power Research Institute (EPRI) as part of Austin Energy's membership. Other sources of information will also be explored including DOE, National Labs, Industry coalitions
- Preliminary Focus Areas :
  - Load shed and Demand Response
  - Climate Change and Weather Event Risk
  - Circuit Breaker Performance and Management
  - Vegetation Management
  - Resource Forecasting Methods and Tools

Gather existing research material in focus areas - Complete

Review research to assist in developing prelim findings – Complete

Work