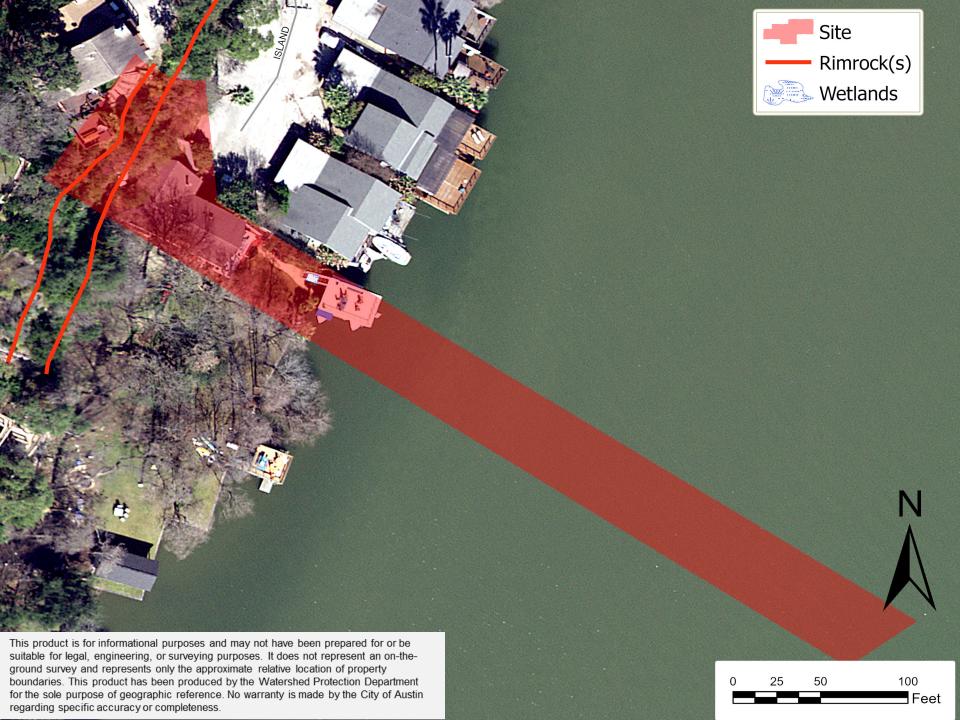

#### **BACKGROUND**

- BOAT DOCK ON THE LAKE
- NEAR RIMROCK
- BRINGING EXISTING NON-COMPLIANT DOCK INTO COMPLIANCE
- ADDING SECOND STORY

#### VARIANCE REQUEST

REQUEST TO VARY FROM LDC 25-8-281(C)(2)(B) TO ALLOW CONSTRUCTION WITHIN 150-FOOT OF CRITICAL ENVIRONMENTAL FEATURE (CEF) BUFFERS.