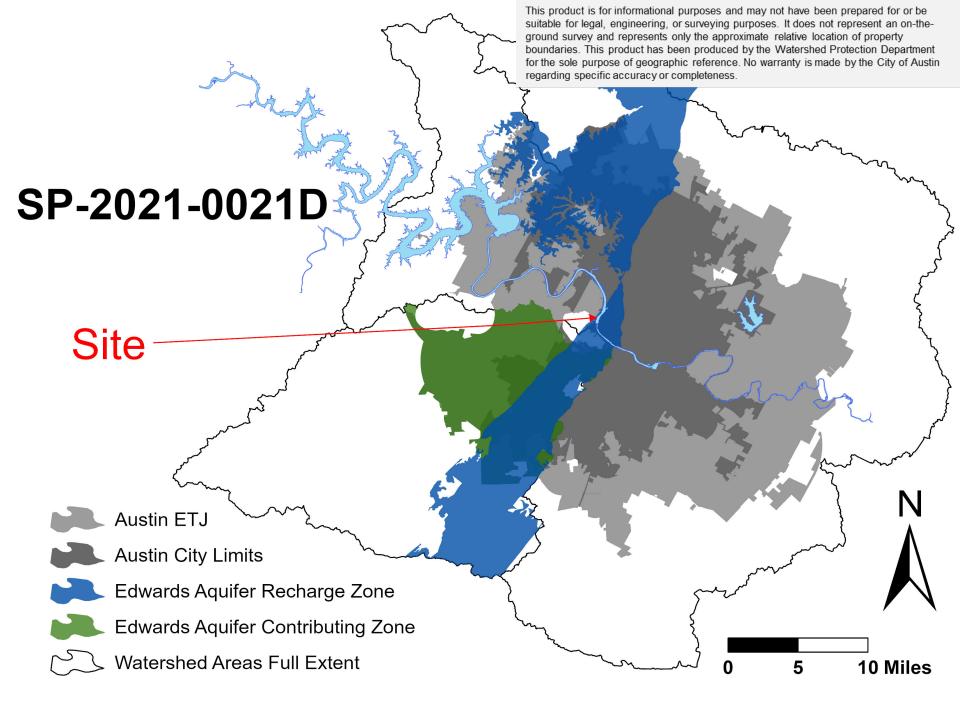

## PROPERTY DATA

- LAKE AUSTIN WATERSHED
- WATER SUPPLY RURAL CLASSIFICATION
- CRITICAL ENVIRONMENTAL FEATURES ON SITE
- COUNCIL DISTRICT 10

#### **BACKGROUND**

- BOAT DOCK ON THE LAKE
- NEAR RIMROCK
- BRINGING EXISTING NON-COMPLIANT DOCK INTO COMPLIANCE
- ADDING SECOND STORY