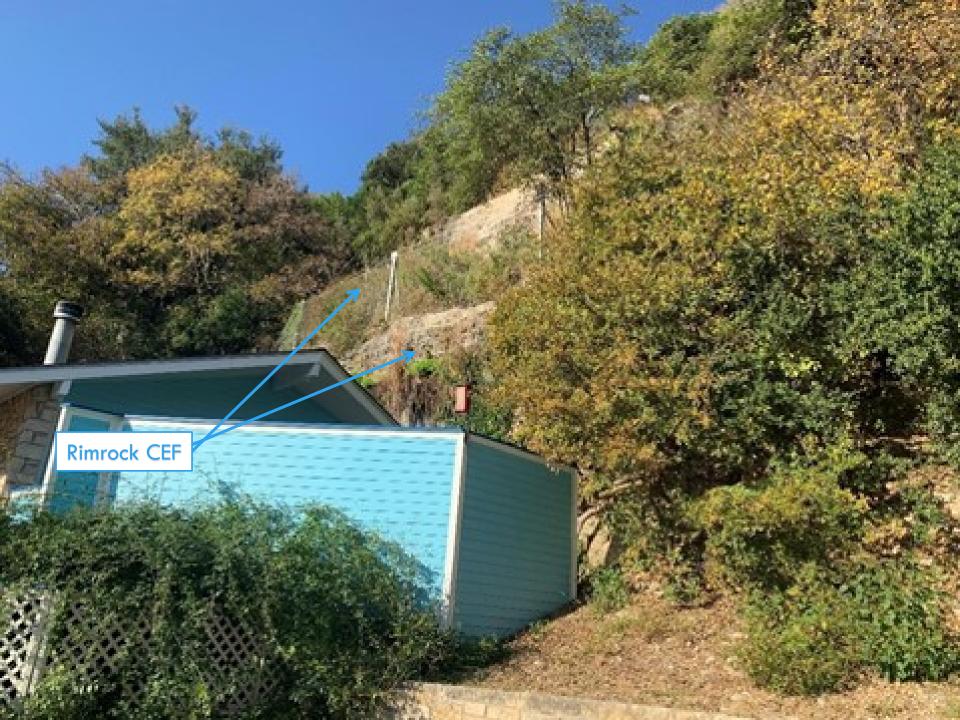

## PROPERTY DATA

- LAKE AUSTIN WATERSHED
- WATER SUPPLY RURAL CLASSIFICATION
- CRITICAL ENVIRONMENTAL FEATURES ON SITE
- COUNCIL DISTRICT 10

#### **BACKGROUND**

- BOAT DOCK ON THE LAKE
- NEAR RIMROCK
- BRINGING EXISTING NON-COMPLIANT DOCK INTO COMPLIANCE
- ADDING SECOND STORY

#### VARIANCE REQUEST

REQUEST TO VARY FROM LDC 25-8-281(C)(2)(B) TO ALLOW CONSTRUCTION WITHIN 150-FOOT OF CRITICAL ENVIRONMENTAL FEATURE (CEF) BUFFERS.