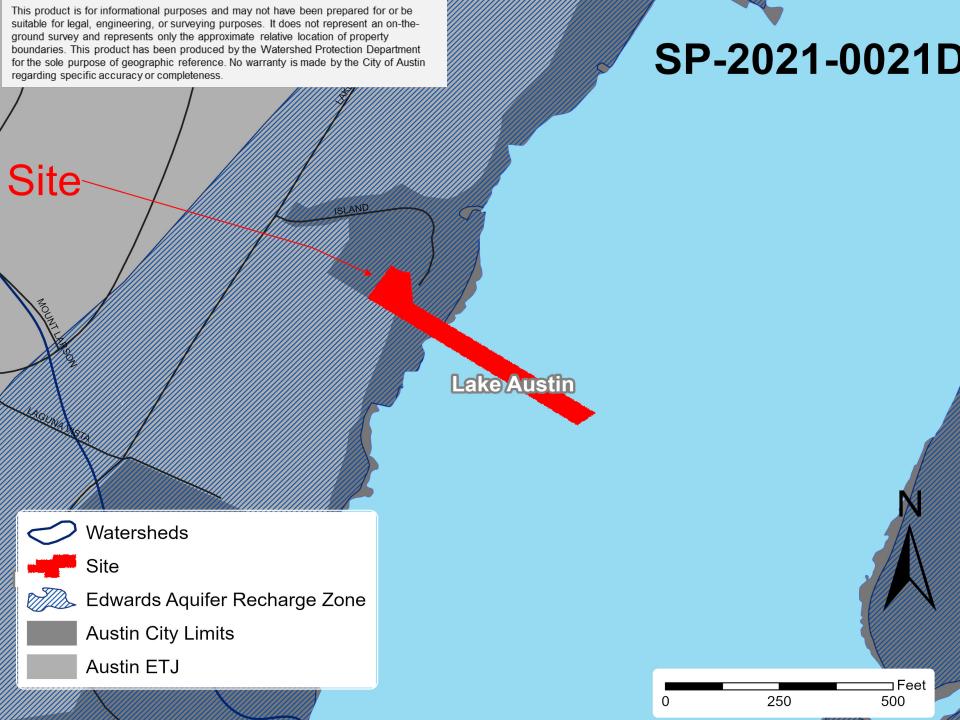

## PROPERTY DATA

- LAKE AUSTIN WATERSHED
- WATER SUPPLY RURAL CLASSIFICATION
- CRITICAL ENVIRONMENTAL FEATURES ON SITE
- COUNCIL DISTRICT 10

#### **BACKGROUND**

- BOAT DOCK ON THE LAKE
- NEAR RIMROCK
- BRINGING EXISTING NON-COMPLIANT DOCK INTO COMPLIANCE
- ADDING SECOND STORY