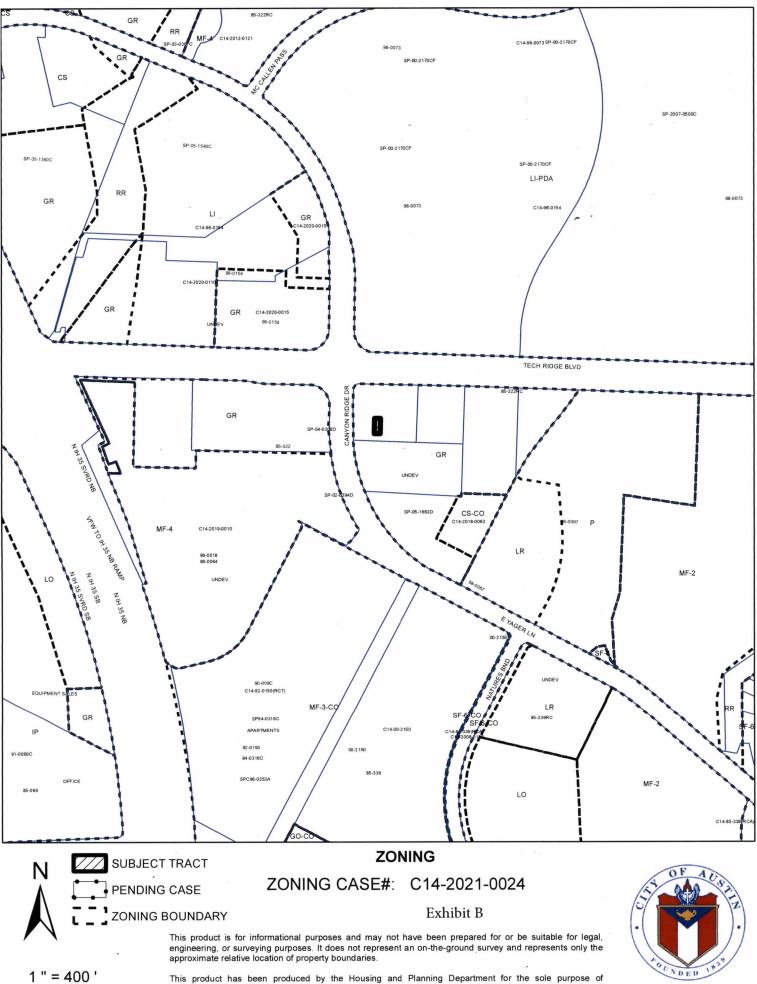

locally known as 12401 Tech Ridge Boulevard in the City of Austin, Travis County, Texas, generally identified in the map attached as **Exhibit "B"**.

**PART 2.** This ordinance takes effect on May 31, 2021. PASSED AND APPROVED § § May 20 , 2021 Steve Adler Mayor **ATTEST:** APPROVED: Anne Anne L. Morgah M Jannette S. Goodal City Clerk City Attorney Page 1 of 1

This product has been produced by the Housing and Planning Department for the sole purpose of geographic reference. No warranty is made by the City of Austin regarding specific accuracy or

Created: 3/9/2021