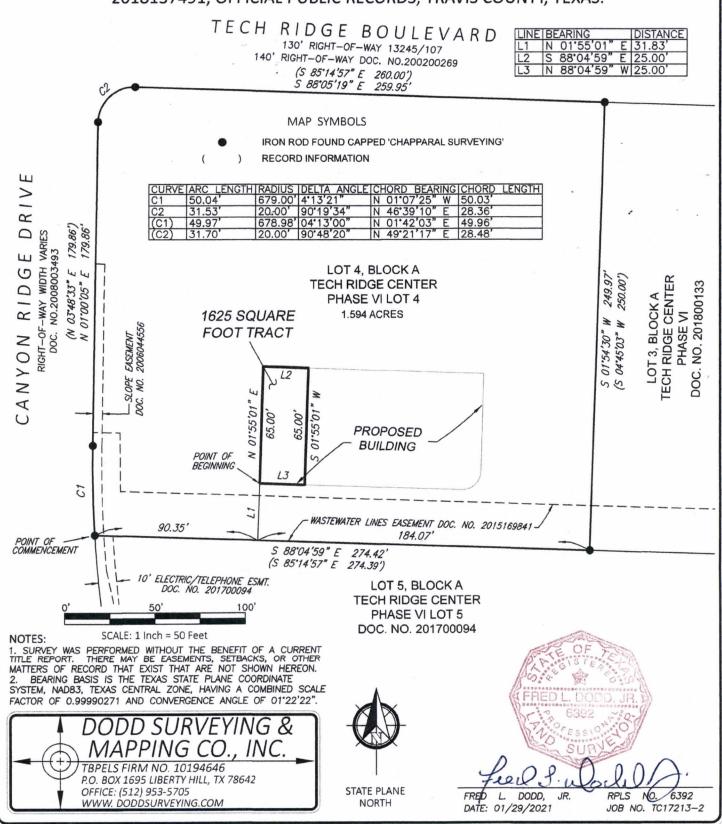

A 1,625 square foot tract, more or less, out of Lot 4, Block A, TECH RIDGE CENTER PHASE VI LOT 4, a subdivision in Travis County, Texas, according to the map or plat thereof recorded in Document No. 201800132, Office Public Records of Travis County, Texas, said 1,625 square foot tract of land being more particularly described by metes and bounds in **Exhibit "A"** incorporated into this ordinance (the "Property"),

## METES AND BOUNDS DESCRIPTION

OF A 1625 SQUARE FOOT TRACT, MORE OR LESS, OUT OF LOT 4, BLOCK A, TECH RIDGE CENTER PHASE VI LOT 4, A SUBDIVISION IN TRAVIS COUNTY, TEXAS, ACCORDING TO THE MAP OR PLAT THEREOF, RECORDED IN DOCUMENT NO. 201800132, OFFICIAL PUBLIC RECORDS, TRAVIS COUNTY, TEXAS, AS CONVEYED IN THE DEED TO FACTOR REAL ESTATE, LLC, RECORDED IN DOCUMENT NO. 2018137491, OFFICIAL PUBLIC RECORDS, TRAVIS COUNTY, TEXAS, SAID 1625 SQUARE FOOT TRACT, AS SHOWN ON THE ACCOMPANYING SKETCH, BEING MORE PARTICULARLY DESCRIBED BY METES AND BOUNDS AS FOLLOWS:

**COMMENCING**, AT AN IRON ROD FOUND WITH CAP STAMPED "CHAPPARAL SURVEYING" IN THE EAST LINE OF CANYON RIDGE DRIVE (RIGHT-OF-WAY WIDTH VARIES) RECORDED IN THE DEED TO THE CITY OF AUSTIN, TEXAS, RECORDED IN DOCUMENT NO. 2008003493, OFFICIAL PUBLIC RECORDS, TRAVIS COUNTY, TEXAS, FOR THE SOUTHWEST CORNER OF SAID LOT 4, AND NORTHWEST CORNER OF LOT 5, BLOCK A, TECH RIDGE CENTER PHASE VI LOT 5, A SUBDIVISION IN TRAVIS COUNTY, TEXAS, ACCORDING TO THE MAP OR PLAT THEREOF, RECORDED IN DOCUMENT NO. 201700094, OFFICIAL PUBLIC RECORDS, TRAVIS COUNTY, TEXAS;

THENCE, S 88°04'59" E, WITH THE COMMON LINE OF SAID LOT 4 AND SAID LOT 5, A DISTANCE OF 90.35 FEET TO A CALCULATED POINT, FROM WHICH AN IRON ROD WITH CAP STAMPED "CHAPPARAL SURVEYING" FOUND FOR THE SOUTHEAST CORNER OF SAID LOT 4 BEARS, S 88°04'59" E, A DISTANCE OF 184.07 FEET;

THENCE, N 01°55'01" E, INTO THE INTERIOR OF SAID LOT 4, A DISTANCE OF 31.83 FEET TO A CALCULATED POINT FOR THE SOUTHWEST CORNER HEREOF AND POINT OF BEGINNING;

THENCE, N 01°55'01" E, A DISTANCE OF 65.00 FEET TO A CALCULATED POINT FOR THE NORTHWEST CORNER HEREOF;

THENCE, S 88°04'59" E, A DISTANCE OF 25.00 FEET TO A CALCULATED POINT FOR THE NORTHEAST CORNER HEREOF;

THENCE, S 01°55'01" W, A DISTANCE OF 65.00 FEET TO A CALCULATED POINT FOR THE SOUTHEAST CORNER HEREOF;

THENCE, N 88°04'59" W, A DISTANCE OF 25.00 FEET TO THE POINT OF BEGINNING, AND CONTAINING 1625 SQUARE FEET, MORE OR LESS.

BEARING BASIS OF THE SURVEY DESCRIBED HEREIN IS BASED ON THE TEXAS STATE PLANE COORDINATE SYSTEM, NAD83, TEXAS CENTRAL ZONE, WITH A COMBINED SCALE FACTOR OF 0.99990271 AND CONVERGENCE ANGLE 01°22'22".

SEE PLAT OF EVEN DATE

I, FRED L. DODD JR., A REGISTERED PROFESSIONAL LAND SURVEYOR IN THE STATE OF TEXAS, DO HEREBY CERTIFY THAT THE PROPERTY DESCRIBED HEREIN WAS DETERMINED FROM A SURVEY MADE ON THE GROUND UNDER MY DIRECTION AND SUPERVISION AND THAT ALL CORNERS ARE MARKED AS DESCRIBED.

DATE: 01-29-2021 DODD SURVEYING & MAPPING PROFESSIONAL SURVEYORS P. O. BOX 1695 LIBERTY HILL, TX 78642

101

FRÉD L. DODD JR. V R/P.L.S.NO.6392 STATE OF TEXAS TBPELS FIRM NO.10194646

Exhibit A

SKETCH TO ACCOMPANY METES AND BOUNDS DESCRIPTION OF A 1625 SQUARE FOOT TRACT, OUT OF LOT 4, BLOCK A, TECH RIDGE CENTER PHASE VI LOT 4, A SUBDIVISION IN TRAVIS COUNTY, TEXAS, ACCORDING TO THE MAP OR PLAT THEREOF, RECORDED IN DOCUMENT NO. 201800132, OFFICIAL PUBLIC RECORDS, TRAVIS COUNTY, TEXAS, AS CONVEYED IN THE DEED TO FACTOR REAL ESTATE, LLC, RECORDED IN DOCUMENT NO. 2018137491, OFFICIAL PUBLIC RECORDS, TRAVIS COUNTY, TEXAS.