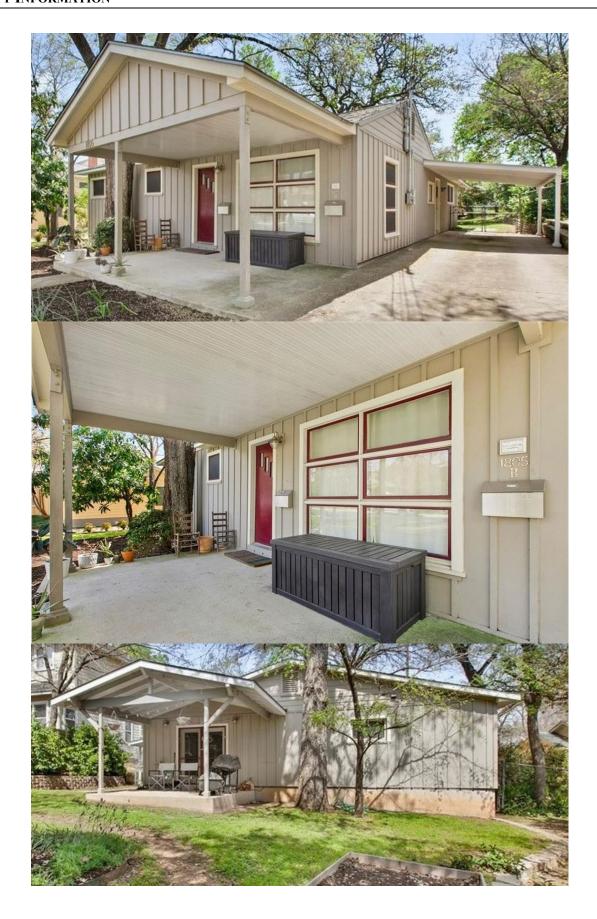

#### **ARCHITECTURE**

One-story side-gabled house with partial-width gabled porch, 2:2:2 picture window, board-and-batten siding, and attached carport.

1"=110'

This product has been produced by CTM for the sole purpose of geographic reference. No warranty is made by the City of Austin regarding specific accuracy or completeness.

Photos

Realtor.com, 2021