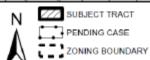

#### **ARCHITECTURE**

One-story side-gabled house with partial-width gabled porch, 2:2:2 picture window, board-and-batten siding, and attached carport.

1"=110'

This product has been produced by CTM for the sole purpose of geographic reference. No warranty is made by the City of Austin regarding specific accuracy or completeness.

Photos

Realtor.com, 2021