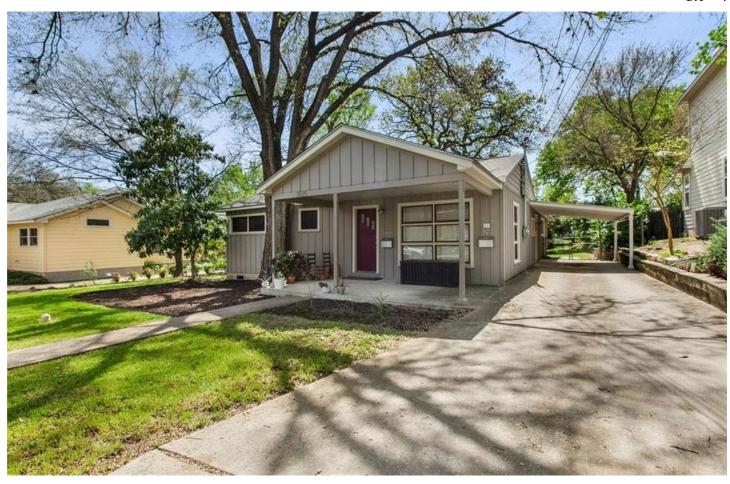

#### **ARCHITECTURE**

One-story side-gabled house with partial-width gabled porch, 2:2:2 picture window, board-and-batten siding, and attached carport.

1"=110'

This product has been produced by CTM for the sole purpose of geographic reference. No warranty is made by the City of Austin regarding specific accuracy or completeness.

Photos

Realtor.com, 2021