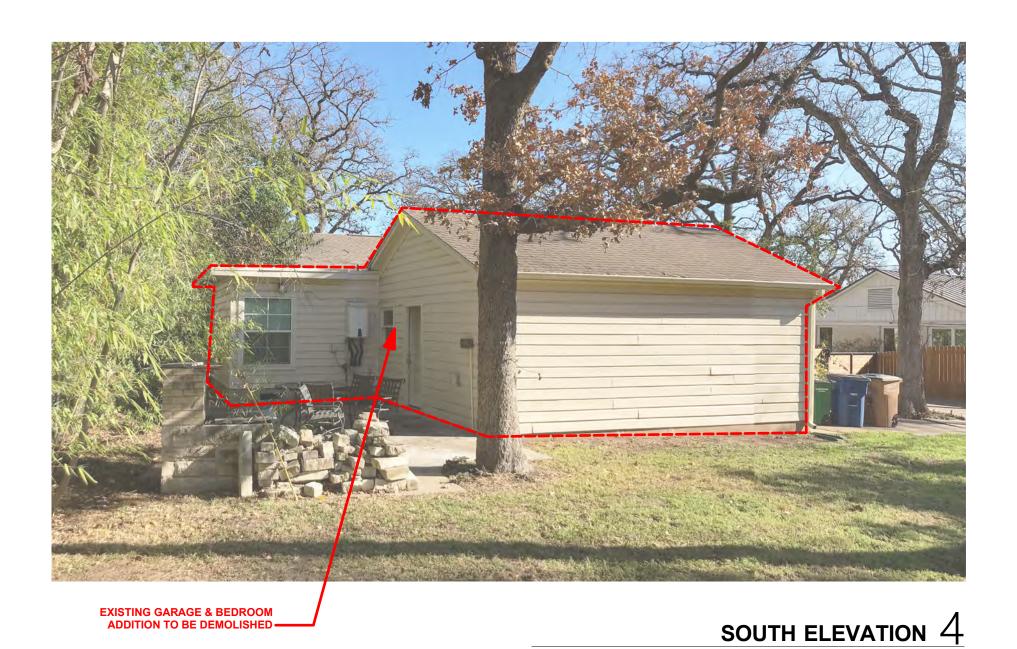

project info:

5 TWO-YEAR TREE CARE PLAN TO BE PROVIDED BY CERTIFIED ARBORIST & MAINTAINED BY OWNER.

set: PERMIT SET date: 4/29/2021

**G100** 

 $\frac{1/4"}{1/8"} = \frac{1'-0"}{1'-0"}$  **SOUTH ELEVATION**  $\frac{2}{1}$ 