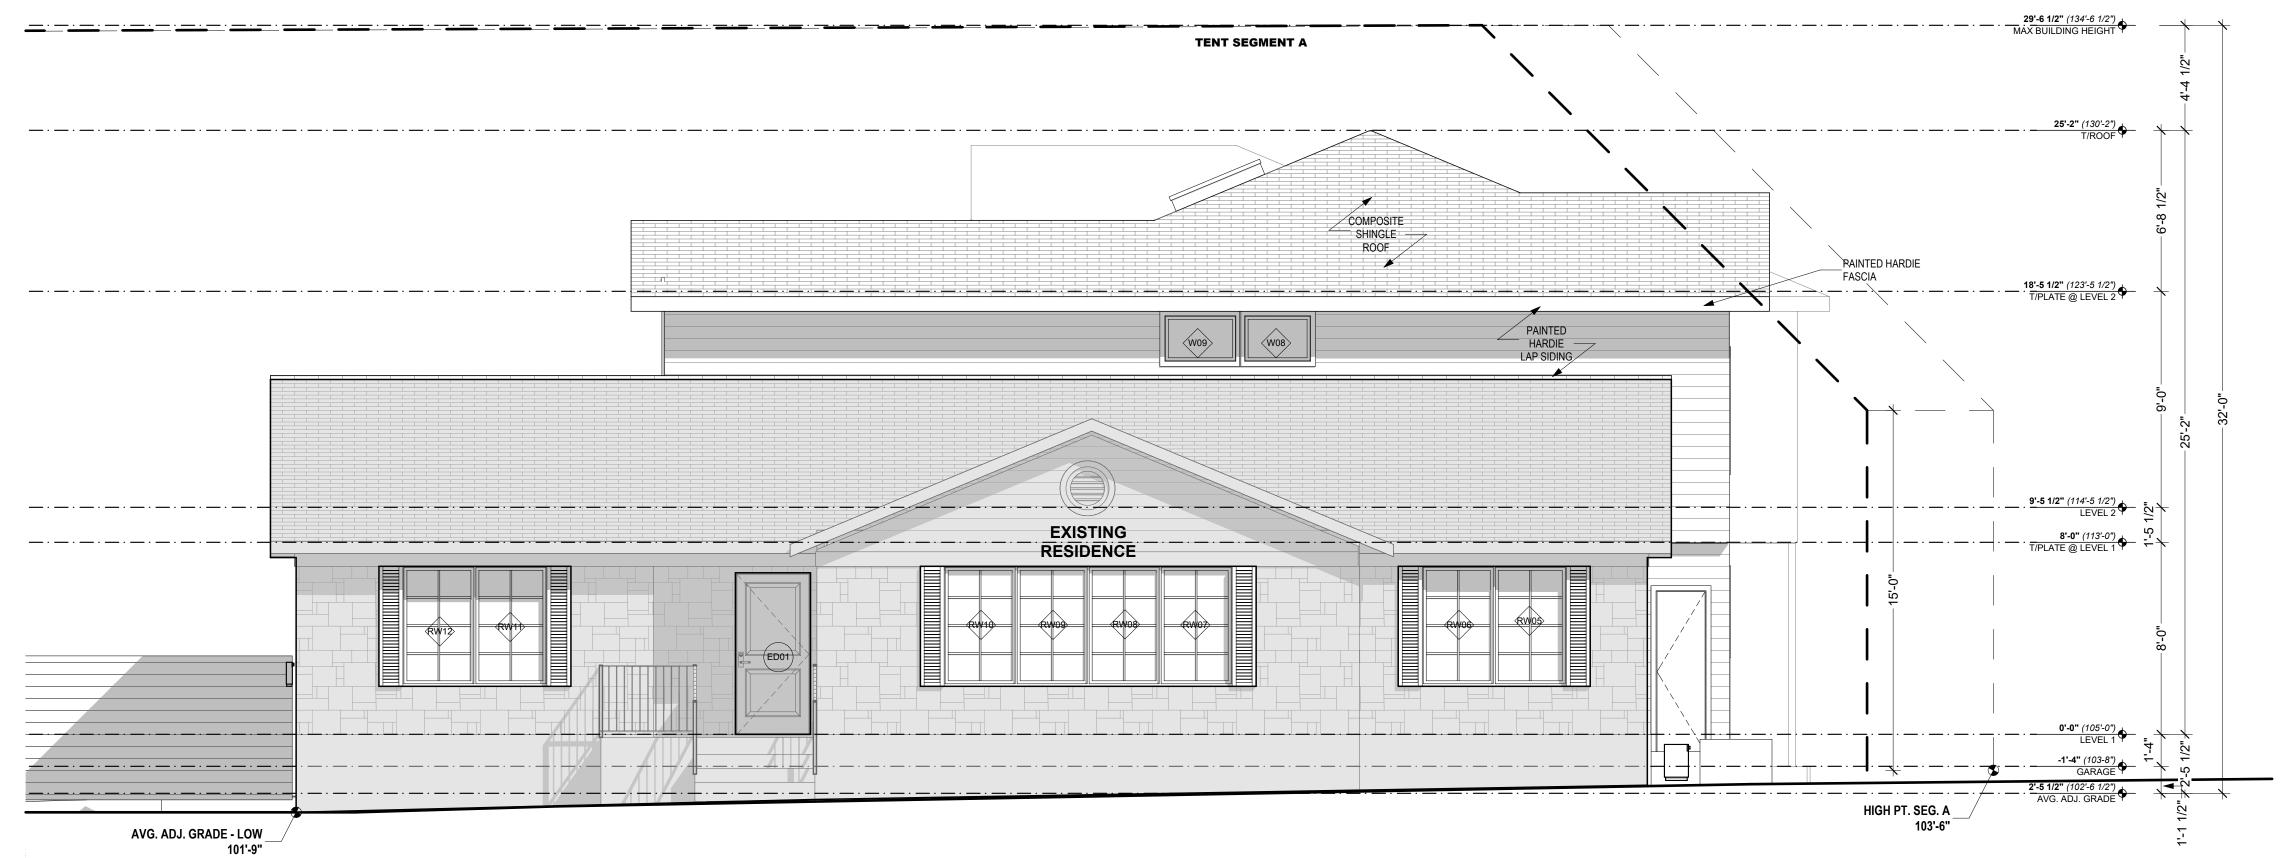

WEST ELEVATION 5

SAA - AUSTIN Sepulveda associates architects in

AGESS RESIDENCE
- ADDITION

4200 LULLWOOD,
AUSTIN, TX 78722

project info:

physical:
4200 LULLWOOD RD,
AUSTIN, TX 78756

owner:

JT & CHRISTINA BURGESS

1/4" = 1'-0" **EAST ELEVATION**1/8" = 1'-0" ON 11X17 SHEET

SAA - AUSTIN
SEPULVEDA ASSOCIATES ARCHITECTS INC.

BURGESS RESIDENCE
- ADDITION
4200 LULLWOOD,
AUSTIN, TX 78722

physical:
4200 LULLWOOD RD,
AUSTIN, TX 78756