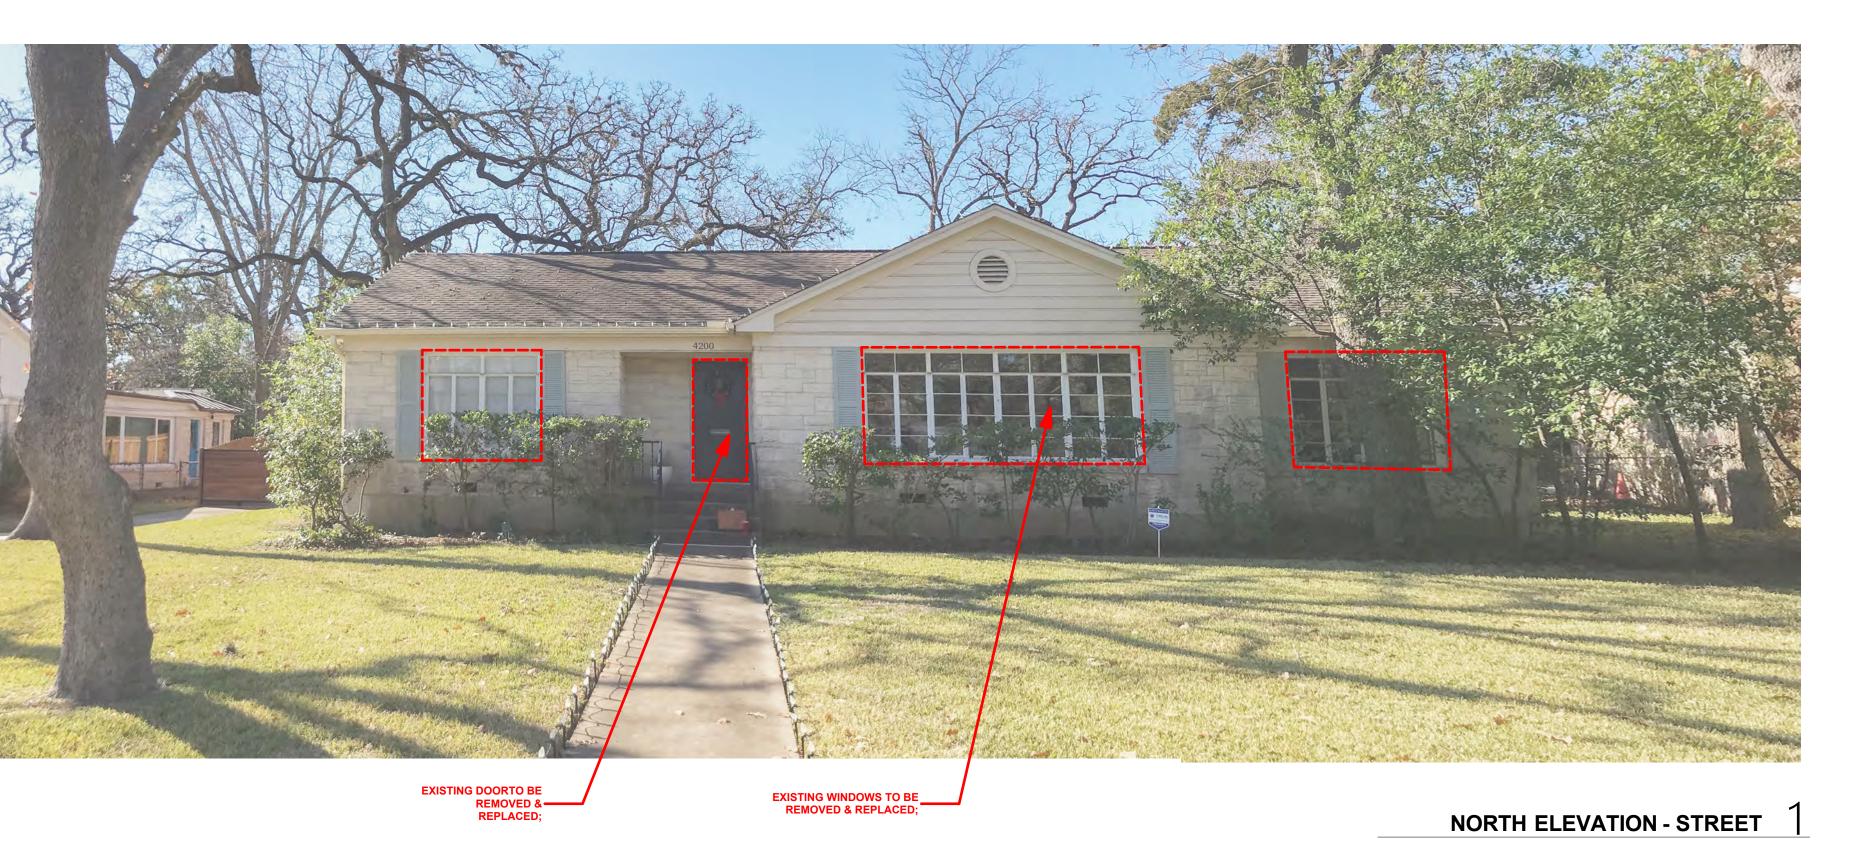

WEST ELEVATION 5



SAA - AUSTIN Sepulveda associates architects in

AGESS RESIDENCE
- ADDITION

4200 LULLWOOD,
AUSTIN, TX 78722

project info:

physical:
4200 LULLWOOD RD,
AUSTIN, TX 78756

owner:

JT & CHRISTINA BURGESS

contractor:
BILL TAUTE HOMES
2152 SAGE CREEK LOOP
AUSTIN, TX 78704

structural engineer:
PCW CONSTRUCTION INC.
101 PRECISION DR.
BUDA, TX 78610

phase info:

set: PERMIT SET

date: 4/29/2021
revisions:

| set:  | PERMIT SET |
|-------|------------|
| date: | 4/29/2021  |
|       |            |
|       |            |
|       |            |
|       |            |
|       |            |
|       |            |
|       |            |
|       |            |

IF THIS DOCUMENT IS PRINTED ON 11X17 PAPER, ASSUME ALL SCALES TO BE HALF OF STATED SCALE -SCALE TO BE VERIFIED THROUGH MEASUREMENT.





N