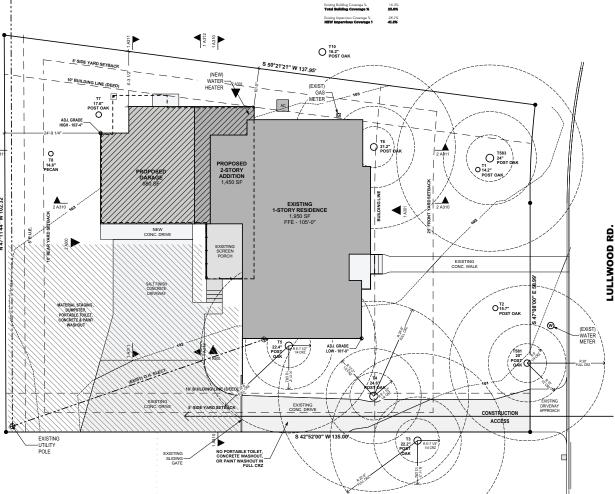

IF THIS DOCUMENT IS PRINTED ON 11X17 PAPER, ASSUME ALL SCALES TO BE HALF OF STATED SCALE -SCALE TO BE VERIFIED THROUGH MEASUREMENT.

NEW

SITE PLAN

0.16

0.30

NEW PAR

PORTION AND GUI LEARNEY.

J. MIN. S. HIGH CHAINLINK TREE
PROTECTION FENCING TO BE
PROVIDED PER FLOT FLAM ALDO.
UNFENCED PORTION OF S. CR. TO
BE COWFEED SY "MULCH AND 2X4
SLEEPERS FOR DURATION OF WORK.
DEMOLITION AND REPAIR WORK OF
EXISTING FORTION OF BUILDING
EXISTING STORE OF BUILDING
EXISTING STORE OF BUILDING
EXISTING SLAB. NO EQUIPMENT OR
ACCESS TO BE ALLOWED IN CR.

4 BOARDS WILL BE STRAPPED TO TRUNK TO HEIGHT OF 12' DURING DEMOLITION AND CONSTRUCTION

New Total Sq Pt Other roofed areas
Total Building Area
Total Building Cove

12,620

APPROVED

By diazj at 1:59 pm, May 03, 2021 ALL structures MUST maintain 7° 6° clearance from AE energized Distribution power lines (this includes eaves and overhangs). Enforced by AE and NESC codes. This review DOES NOT include Transmission lines.

THE STATE OF THE EXCAVATED BY ARIS SADE TO DEPTH OF 2"
UNDER DRIECTION OF A CERTIFIED WAS ARISED TO DEPTH OF 2"
UNDER DRIECTION OF A CERTIFIED WAS ARISED TO BE A COUNTERED, PIER 2" ARE TO BE A COUNTERED, PIER 3" OB A COUNTER OF THE A COUNTERED ARISED AND ROOTS OF THE WALLS, ANY ROOTS DAMAGED DURING CONSTRUCTION ARE TO BE PORTION AND CUT CLAMIX".

project info:

5 TWO-YEAR TREE CARE PLAN TO BE PROVIDED BY CERTIFIED ARBORIST & MAINTAINED BY OWNER.

set: PERMIT SET date: 4/29/2021

**G100** 

 $\frac{1/4"}{1/8"} = \frac{1'-0"}{1'-0"}$  **SOUTH ELEVATION**  $\frac{2}{1}$ 