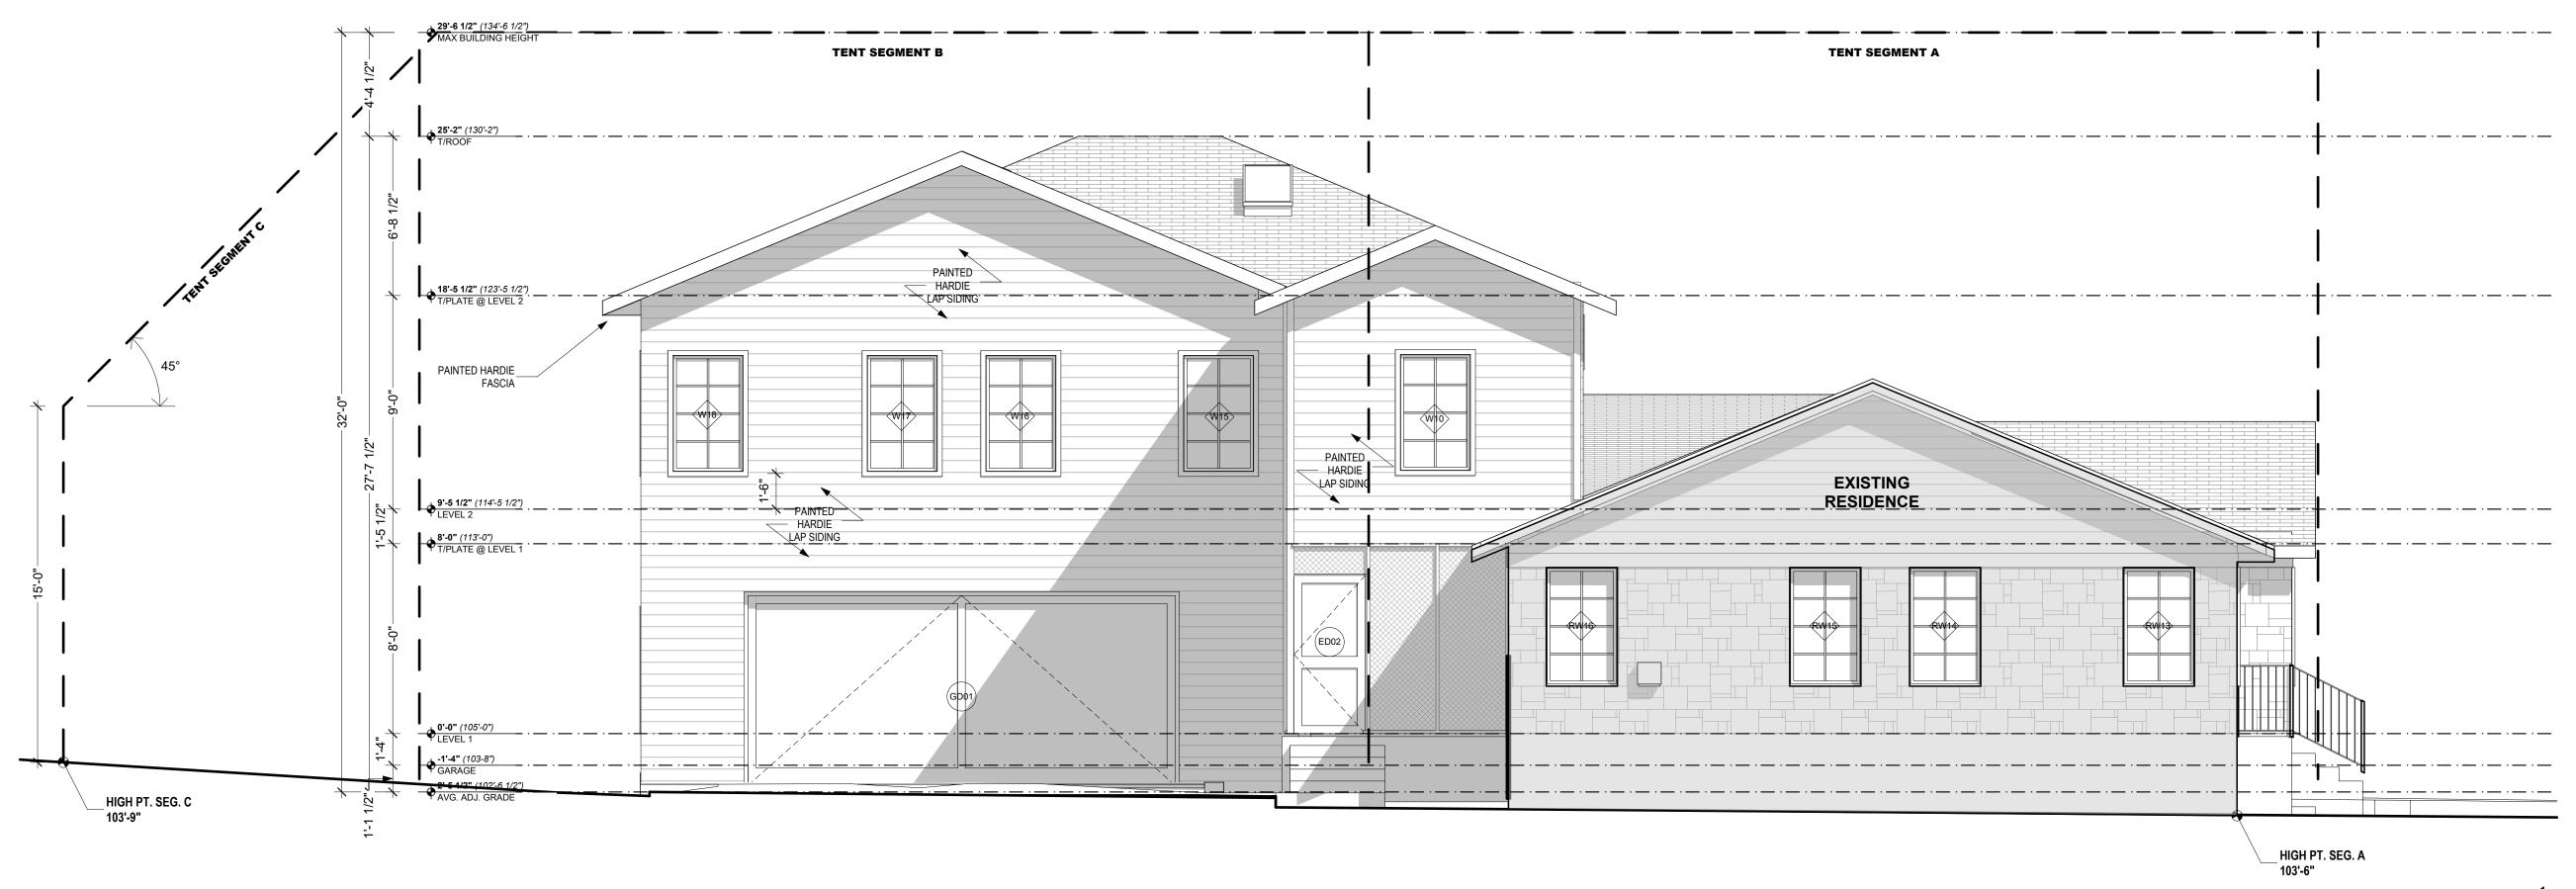

project info:

5 TWO-YEAR TREE CARE PLAN TO BE PROVIDED BY CERTIFIED ARBORIST & MAINTAINED BY OWNER.

set: PERMIT SET date: 4/29/2021

**G100** 

 $\frac{1/4"}{1/8"} = \frac{1'-0"}{1'-0"}$  **SOUTH ELEVATION**  $\frac{2}{1}$ 