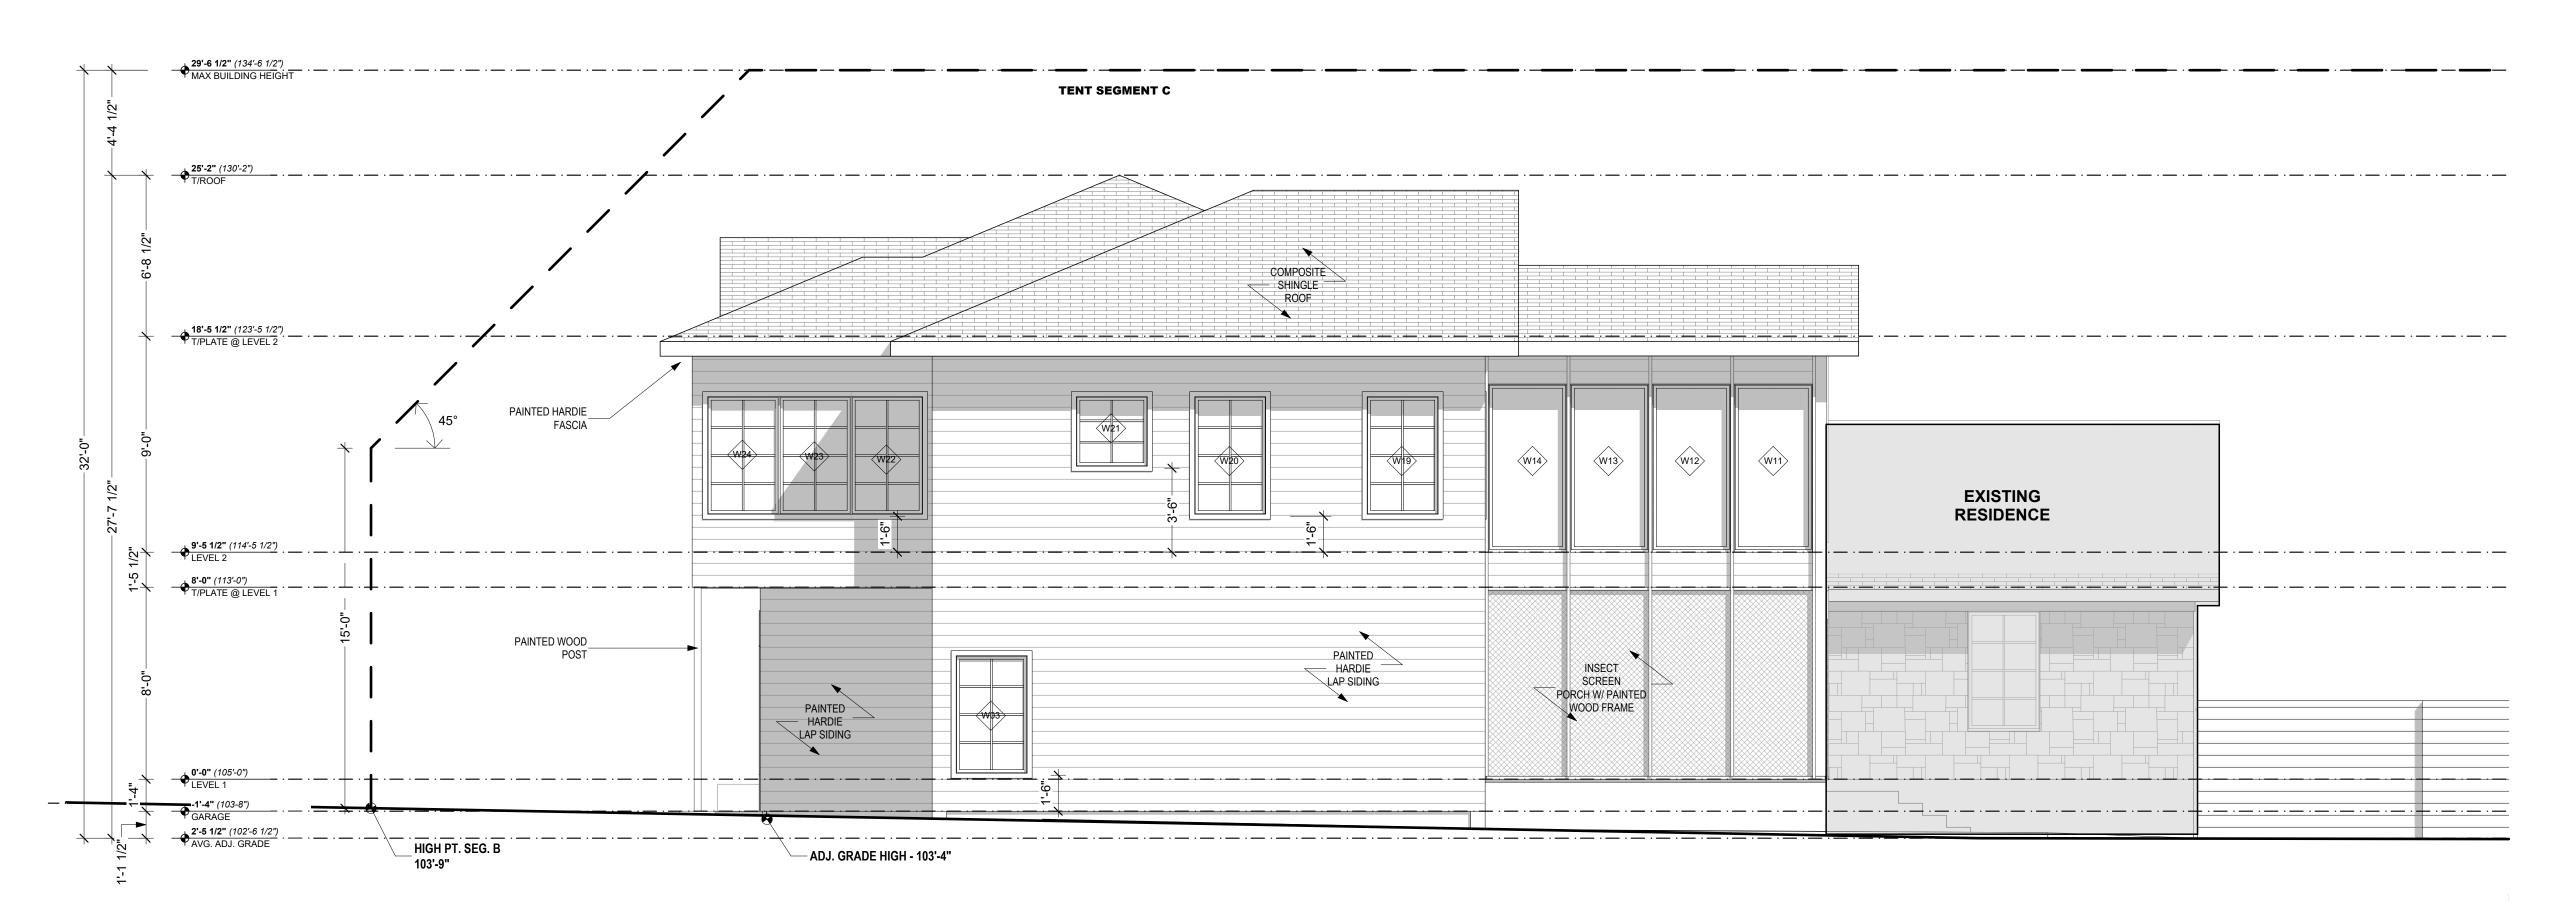

1/4" = 1'-0" **EAST ELEVATION**1/8" = 1'-0" ON 11X17 SHEET

SAA - AUSTIN
SEPULVEDA ASSOCIATES ARCHITECTS INC.

BURGESS RESIDENCE
- ADDITION
4200 LULLWOOD,
AUSTIN, TX 78722

physical:
4200 LULLWOOD RD,
AUSTIN, TX 78756