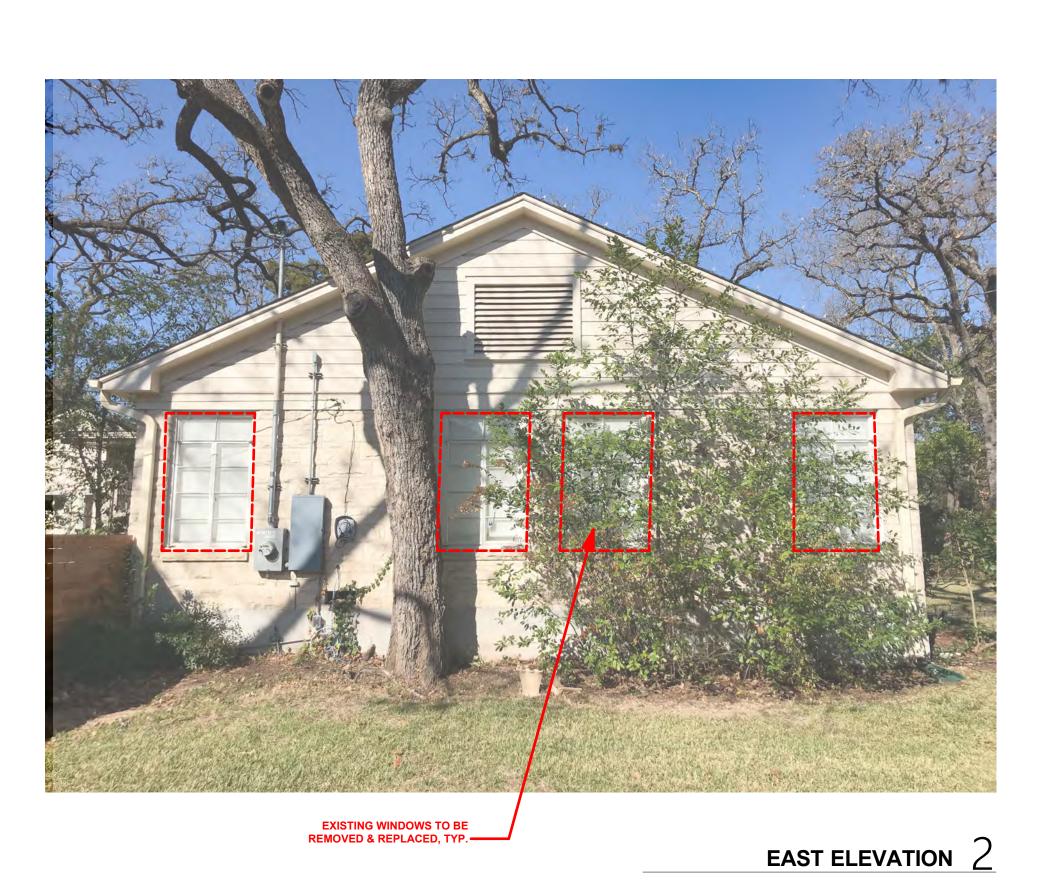

1/4" = 1'-0" **EAST ELEVATION**1/8" = 1'-0" ON 11X17 SHEET

SAA - AUSTIN
SEPULVEDA ASSOCIATES ARCHITECTS INC.

BURGESS RESIDENCE
- ADDITION
4200 LULLWOOD,
AUSTIN, TX 78722

physical:
4200 LULLWOOD RD,
AUSTIN, TX 78756