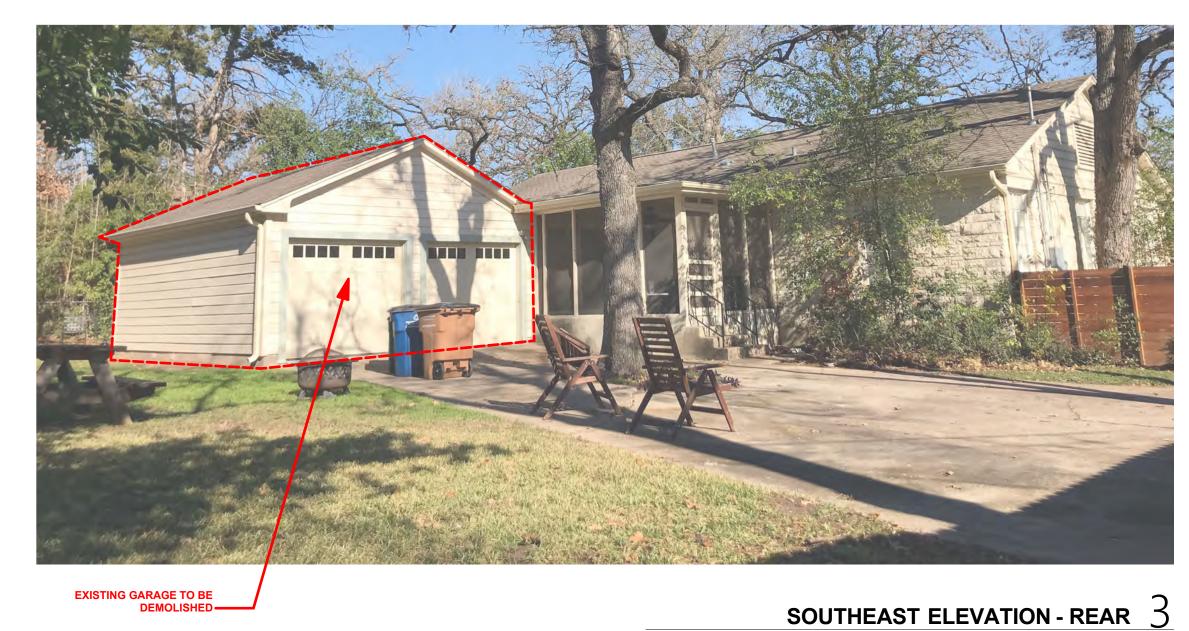

IF THIS DOCUMENT IS PRINTED ON 11X17 PAPER, ASSUME ALL SCALES TO BE HALF OF STATED SCALE -SCALE TO BE VERIFIED THROUGH MEASUREMENT.

**A300** 

SAA – AUSTIN
SEPULVEDA ASSOCIATES ARCHITECTS IN

BURGESS RESIDENCE
- ADDITION
4200 LULLWOOD,
AUSTIN, TX 78722