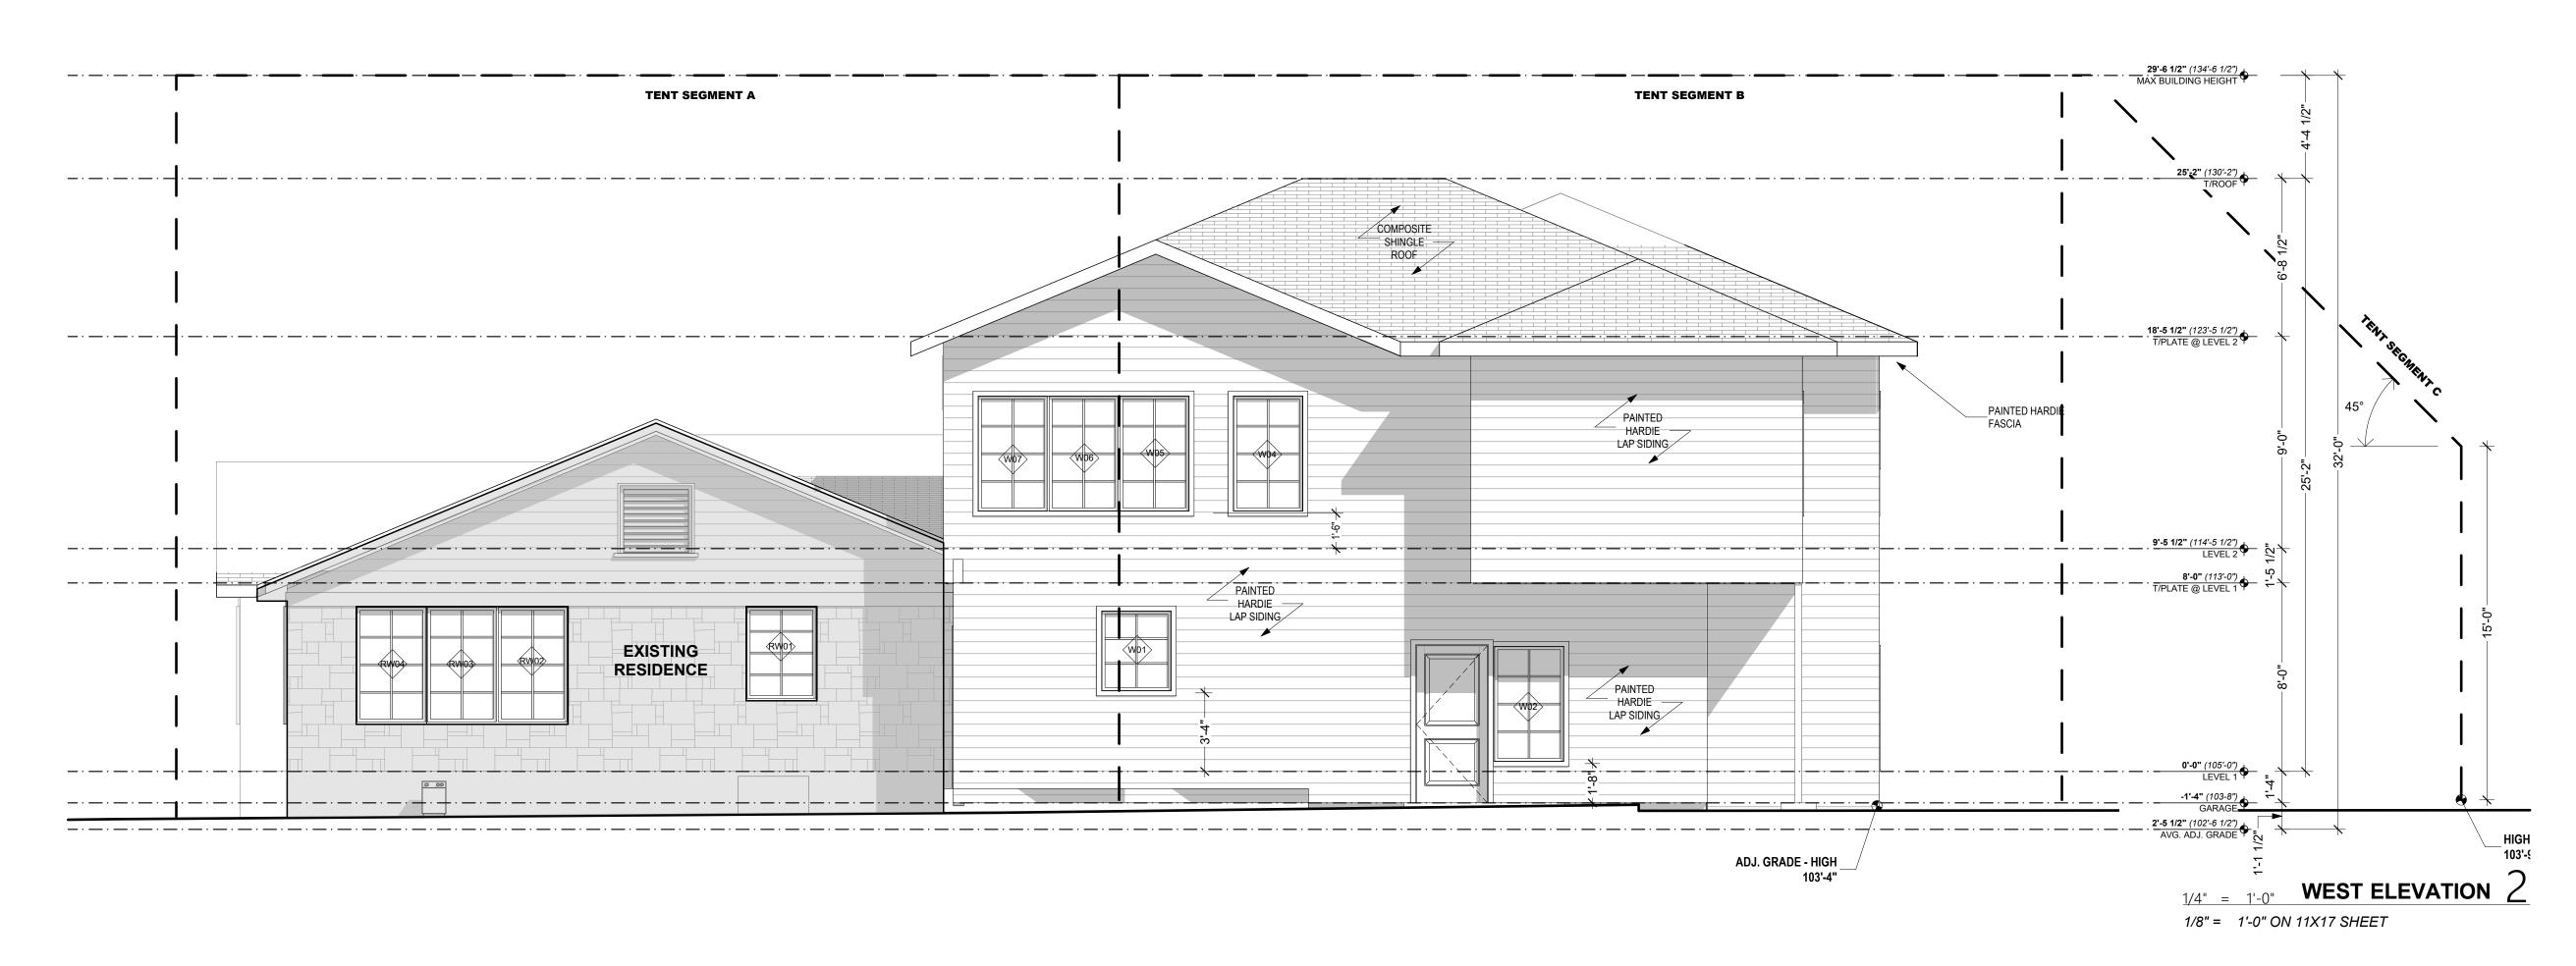

WEST ELEVATION 5

SAA - AUSTIN Sepulveda associates architects in

AGESS RESIDENCE
- ADDITION

4200 LULLWOOD,
AUSTIN, TX 78722

project info:

physical:
4200 LULLWOOD RD,
AUSTIN, TX 78756

owner:

JT & CHRISTINA BURGESS