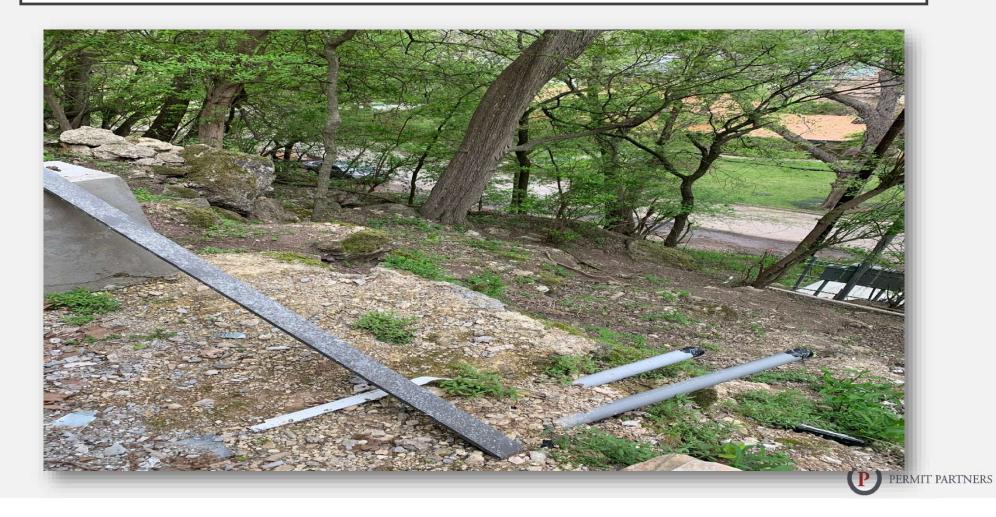

#### D-4/22-PRESENTATION

# 3401 RIVERCREST – PROPOSED SIDE YARD AREA



# D-4/23-PRESENTATION

# 3401 RIVERCREST - PROPOSED SIDE YARD / NEW SF VIEW



#### D-4/24-PRESENTATION

# 3401 RIVERCREST - SIDE YARD AREA / RAILING



# D-4/25-PRESENTATION

# 3401 RIVERCREST – REAR VIEW / GABION RETAINING WALL



## D-4/26-PRESENTATION

# 3401 RIVERCREST – VIEWING DECK







PERMIT PARTNERS

### D-4/27-PRESENTATION

# 3401 RIVERCREST – ENTRY STAIRS TO VIEWING DECK



PERMIT PARTNERS

P

### D-4/28-PRESENTATION

# 3401 RIVERCREST – FRONT YARD VIEW



### D-4/29-PRESENTATION

# 3401 RIVERCREST – FRONT YARD VIEW



**P** 

PERMIT PARTNERS

# D-4/30-PRESENTATION

# THANK YOU



PERMIT PARTNERS