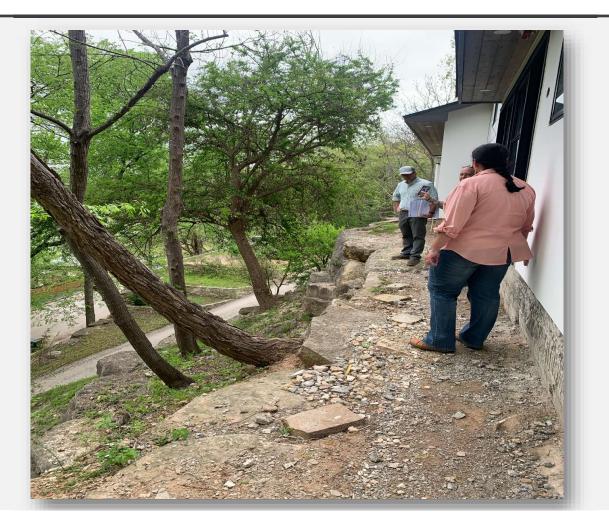

#### D-4/22-PRESENTATION

# 3401 RIVERCREST – PROPOSED SIDE YARD AREA



# D-4/23-PRESENTATION

# 3401 RIVERCREST - PROPOSED SIDE YARD / NEW SF VIEW



#### D-4/24-PRESENTATION

# 3401 RIVERCREST - SIDE YARD AREA / RAILING



# D-4/25-PRESENTATION

# 3401 RIVERCREST – REAR VIEW / GABION RETAINING WALL



## D-4/26-PRESENTATION

# 3401 RIVERCREST – VIEWING DECK







PERMIT PARTNERS

### D-4/27-PRESENTATION

# 3401 RIVERCREST – ENTRY STAIRS TO VIEWING DECK



PERMIT PARTNERS

P

### D-4/28-PRESENTATION

# 3401 RIVERCREST – FRONT YARD VIEW



### D-4/29-PRESENTATION

# 3401 RIVERCREST – FRONT YARD VIEW



**P** 

PERMIT PARTNERS

# D-4/30-PRESENTATION

# THANK YOU



PERMIT PARTNERS