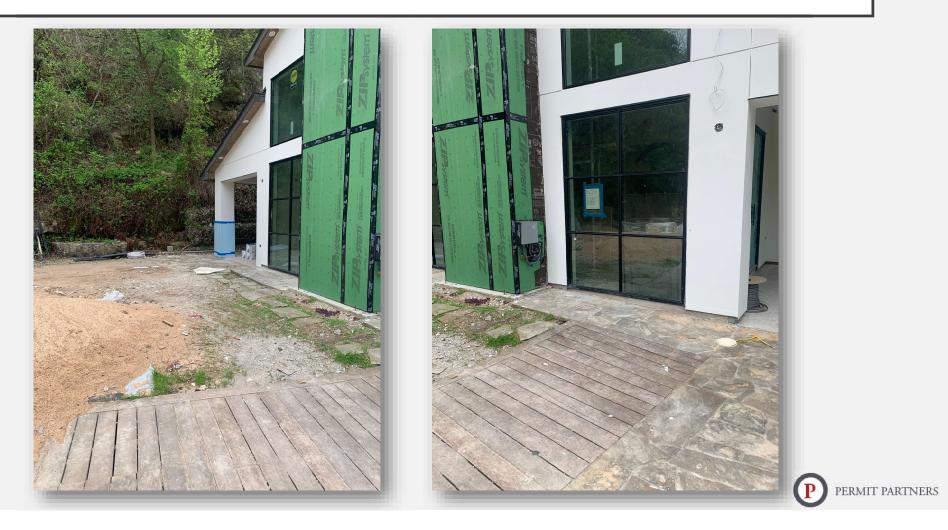

#### D-4/22-PRESENTATION

# 3401 RIVERCREST – PROPOSED SIDE YARD AREA



# D-4/23-PRESENTATION

# 3401 RIVERCREST - PROPOSED SIDE YARD / NEW SF VIEW



#### D-4/24-PRESENTATION

# 3401 RIVERCREST - SIDE YARD AREA / RAILING



# D-4/25-PRESENTATION

# 3401 RIVERCREST – REAR VIEW / GABION RETAINING WALL



## D-4/26-PRESENTATION

# 3401 RIVERCREST – VIEWING DECK







PERMIT PARTNERS

### D-4/27-PRESENTATION

# 3401 RIVERCREST – ENTRY STAIRS TO VIEWING DECK



PERMIT PARTNERS

P

### D-4/28-PRESENTATION

# 3401 RIVERCREST – FRONT YARD VIEW



### D-4/29-PRESENTATION

# 3401 RIVERCREST – FRONT YARD VIEW



**P** 

PERMIT PARTNERS

# D-4/30-PRESENTATION

# THANK YOU



PERMIT PARTNERS