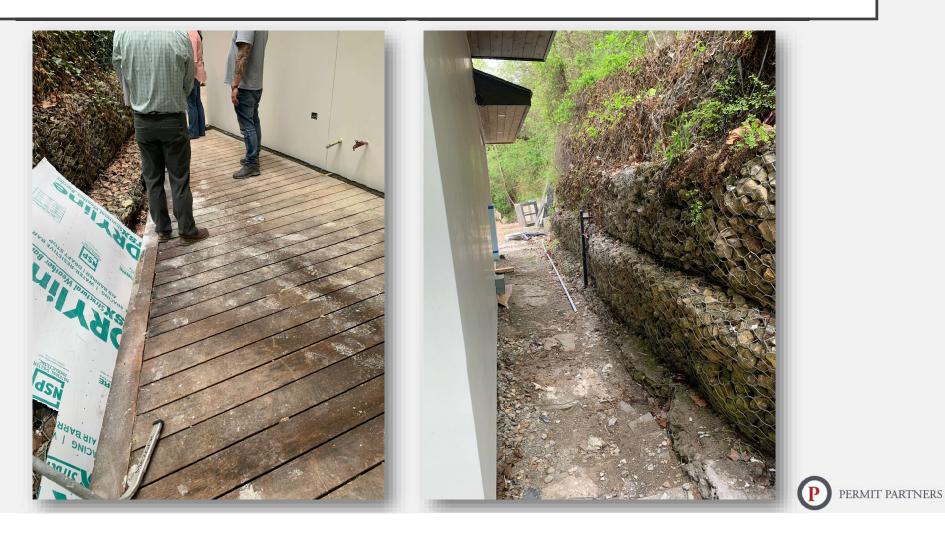

#### D-4/22-PRESENTATION

# 3401 RIVERCREST – PROPOSED SIDE YARD AREA



# D-4/23-PRESENTATION

# 3401 RIVERCREST - PROPOSED SIDE YARD / NEW SF VIEW



#### D-4/24-PRESENTATION

# 3401 RIVERCREST - SIDE YARD AREA / RAILING



# D-4/25-PRESENTATION

# 3401 RIVERCREST – REAR VIEW / GABION RETAINING WALL



## D-4/26-PRESENTATION

# 3401 RIVERCREST – VIEWING DECK







PERMIT PARTNERS

### D-4/27-PRESENTATION

# 3401 RIVERCREST – ENTRY STAIRS TO VIEWING DECK



PERMIT PARTNERS

P

### D-4/28-PRESENTATION

# 3401 RIVERCREST – FRONT YARD VIEW



### D-4/29-PRESENTATION

# 3401 RIVERCREST – FRONT YARD VIEW



**P** 

PERMIT PARTNERS

# D-4/30-PRESENTATION

# THANK YOU



PERMIT PARTNERS