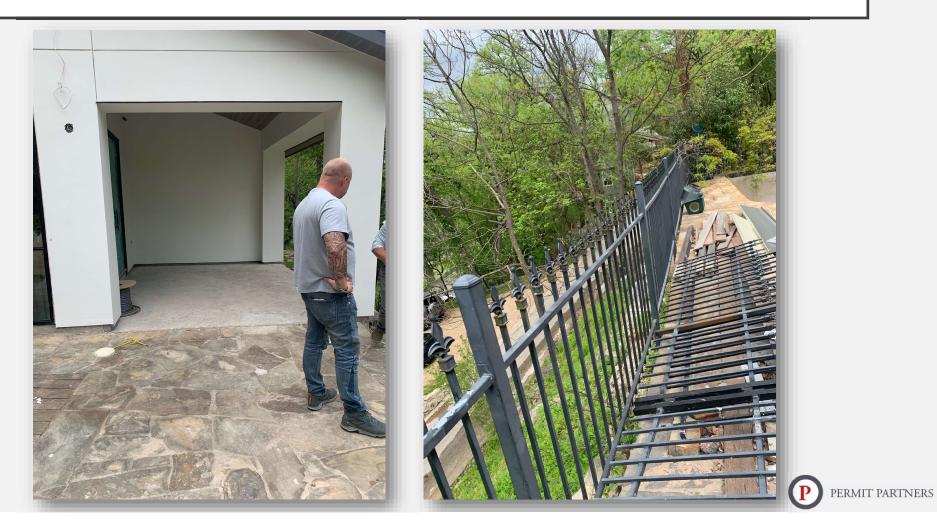

#### D-4/22-PRESENTATION

# 3401 RIVERCREST – PROPOSED SIDE YARD AREA



# D-4/23-PRESENTATION

# 3401 RIVERCREST - PROPOSED SIDE YARD / NEW SF VIEW



#### D-4/24-PRESENTATION

# 3401 RIVERCREST - SIDE YARD AREA / RAILING



# D-4/25-PRESENTATION

# 3401 RIVERCREST – REAR VIEW / GABION RETAINING WALL



## D-4/26-PRESENTATION

# 3401 RIVERCREST – VIEWING DECK







PERMIT PARTNERS

### D-4/27-PRESENTATION

# 3401 RIVERCREST – ENTRY STAIRS TO VIEWING DECK



PERMIT PARTNERS

P

### D-4/28-PRESENTATION

# 3401 RIVERCREST – FRONT YARD VIEW



### D-4/29-PRESENTATION

# 3401 RIVERCREST – FRONT YARD VIEW



**P** 

PERMIT PARTNERS

# D-4/30-PRESENTATION

# THANK YOU



PERMIT PARTNERS