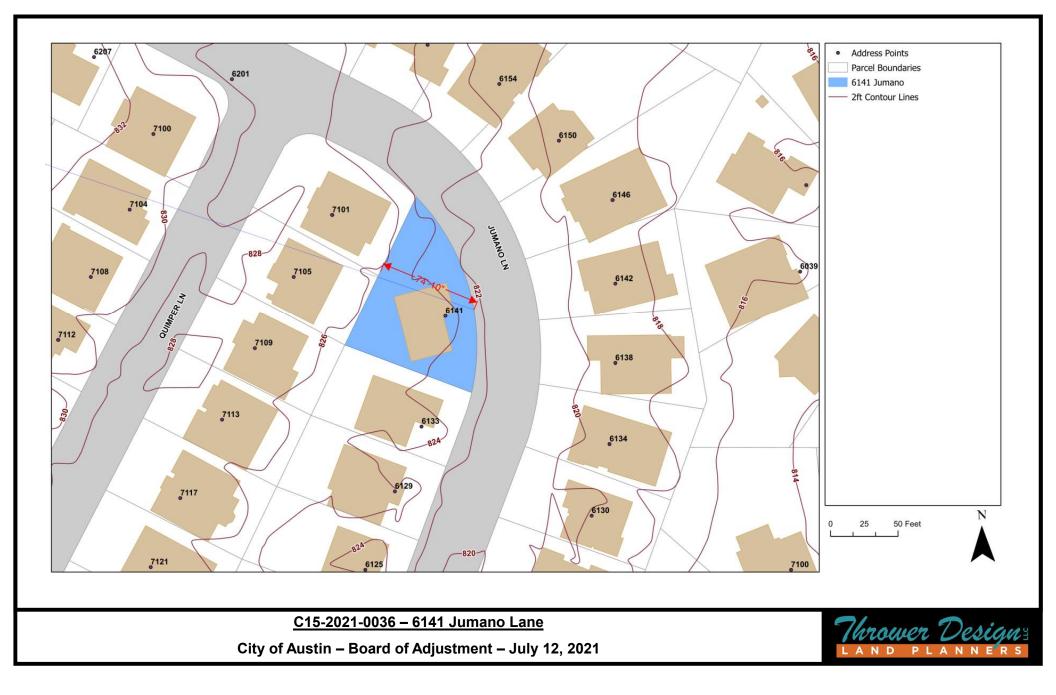

#### Fence:

The current fence connected to the properties side yard (Exhibit A) is very old (original fencing in subdivision) frail, and in many areas rotted at the base. I would like to build a new fence (similar look as the existing- same planks etc.) that is 8 feet tall on my property and runs parallel to the existing fence line-as to not tamper with the current fence I share with my neighbor. I will also be replacing the existing fence around the back side of the house and have received approval from the joining neighbors to do this. There are several other homes that have upgraded their fences and even one that has gone taller than the standard 6-foot height. The image below showcases the look of new wood planks which match the existing fence style. Since the fence is not over 8 feet a permit from the city is not required.

# **E-2/8-PRESENTATION**

New Fence-

- 6 inches interior to the property line of 6141 Jumano
- Original fence left in place not disturbed
- Greater alignment with the HOA rules & regulations

<u>C15-2021-0036 – 6141 Jumano Lane</u>