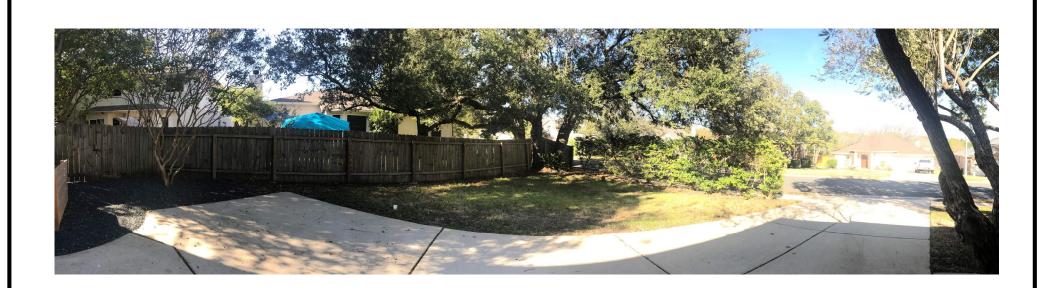

#### Fence:

The current fence connected to the properties side yard (Exhibit A) is very old (original fencing in subdivision) frail, and in many areas rotted at the base. I would like to build a new fence (similar look as the existing- same planks etc.) that is 8 feet tall on my property and runs parallel to the existing fence line-as to not tamper with the current fence I share with my neighbor. I will also be replacing the existing fence around the back side of the house and have received approval from the joining neighbors to do this. There are several other homes that have upgraded their fences and even one that has gone taller than the standard 6-foot height. The image below showcases the look of new wood planks which match the existing fence style. Since the fence is not over 8 feet a permit from the city is not required.

# **E-2/8-PRESENTATION**

New Fence-

- 6 inches interior to the property line of 6141 Jumano
- Original fence left in place not disturbed
- Greater alignment with the HOA rules & regulations

<u>C15-2021-0036 – 6141 Jumano Lane</u>