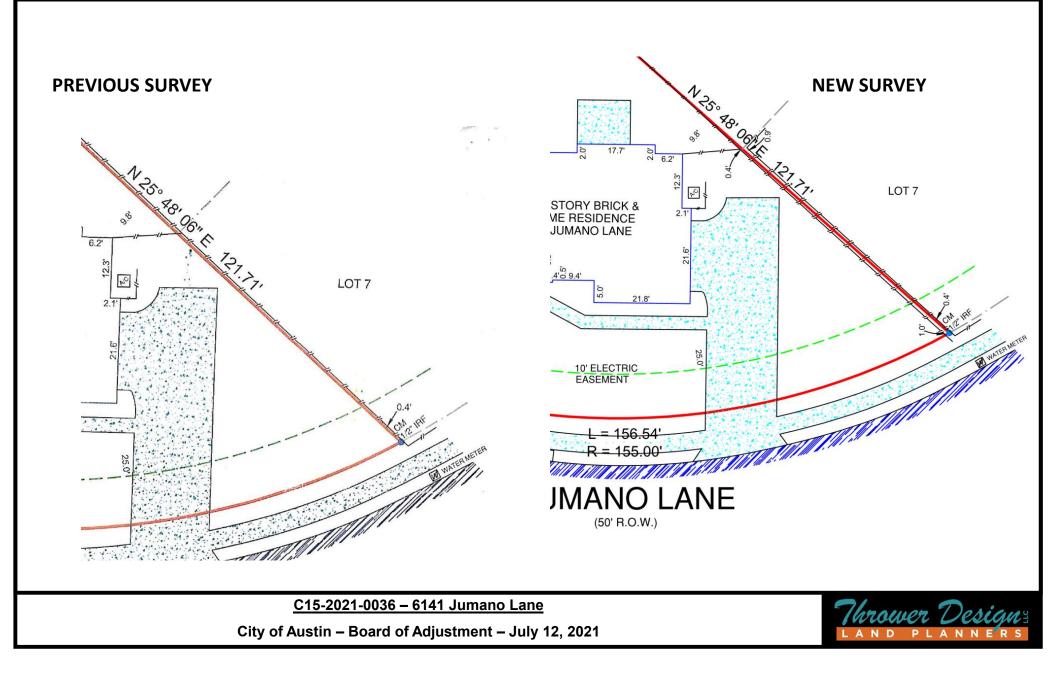

#### Fence:

The current fence connected to the properties side yard (Exhibit A) is very old (original fencing in subdivision) frail, and in many areas rotted at the base. I would like to build a new fence (similar look as the existing- same planks etc.) that is 8 feet tall on my property and runs parallel to the existing fence line-as to not tamper with the current fence I share with my neighbor. I will also be replacing the existing fence around the back side of the house and have received approval from the joining neighbors to do this. There are several other homes that have upgraded their fences and even one that has gone taller than the standard 6-foot height. The image below showcases the look of new wood planks which match the existing fence style. Since the fence is not over 8 feet a permit from the city is not required.