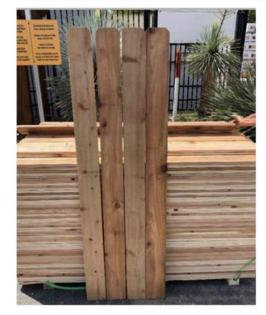

#### Fence:

The current fence connected to the properties side yard (Exhibit A) is very old (original fencing in subdivision) frail, and in many areas rotted at the base. I would like to build a new fence (similar look as the existing- same planks etc.) that is 8 feet tall on my property and runs parallel to the existing fence line-as to not tamper with the current fence I share with my neighbor. I will also be replacing the existing fence around the back side of the house and have received approval from the joining neighbors to do this. There are several other homes that have upgraded their fences and even one that has gone taller than the standard 6-foot height. The image below showcases the look of new wood planks which match the existing fence style. Since the fence is not over 8 feet a permit from the city is not required.

#### **Description of Fence:**

Furnish and install 99' of 8' tall standard privacy wood fencing. All Western Red Cedar Lumber: 1x6x8 residential grade pickets (3/4" thick), (3) 2x4 rails and 2 3/8" bss steel posts. Pickets will be fastened with #6 stainless steel ring shank nails. Includes 1 walk gate, tear out and disposal.