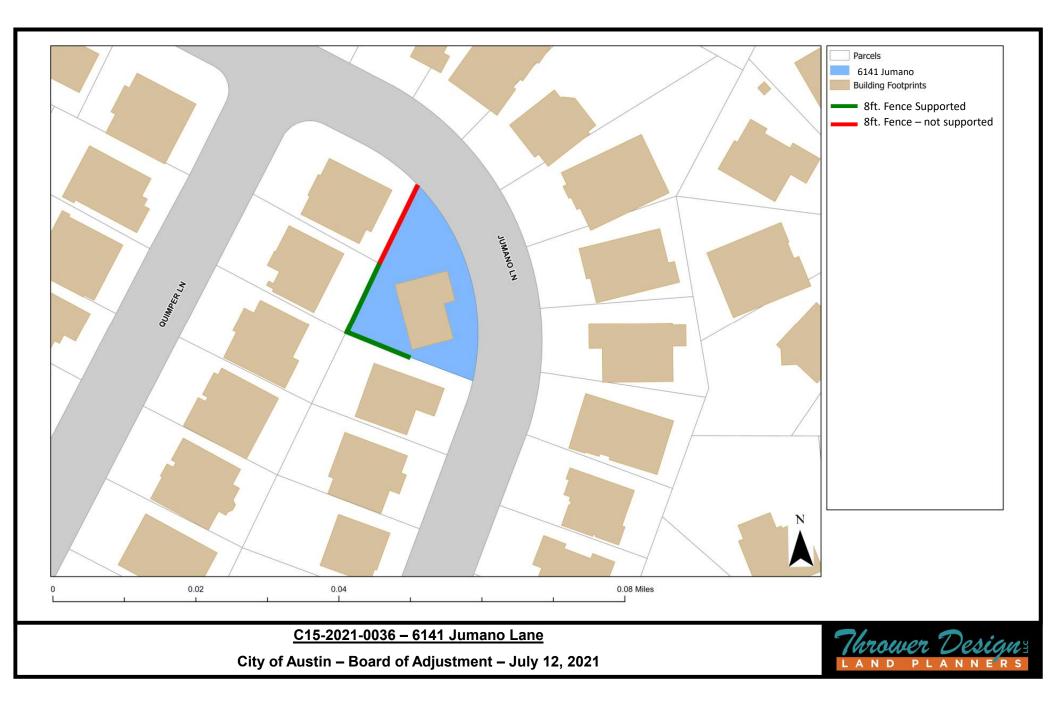

#### Fence:

The current fence connected to the properties side yard (Exhibit A) is very old (original fencing in subdivision) frail, and in many areas rotted at the base. I would like to build a new fence (similar look as the existing- same planks etc.) that is 8 feet tall on my property and runs parallel to the existing fence line-as to not tamper with the current fence I share with my neighbor. I will also be replacing the existing fence around the back side of the house and have received approval from the joining neighbors to do this. There are several other homes that have upgraded their fences and even one that has gone taller than the standard 6-foot height. The image below showcases the look of new wood planks which match the existing fence style. Since the fence is not over 8 feet a permit from the city is not required.

# **E-2/8-PRESENTATION**

New Fence-

- 6 inches interior to the property line of 6141 Jumano
- Original fence left in place not disturbed
- Greater alignment with the HOA rules & regulations

<u>C15-2021-0036 – 6141 Jumano Lane</u>