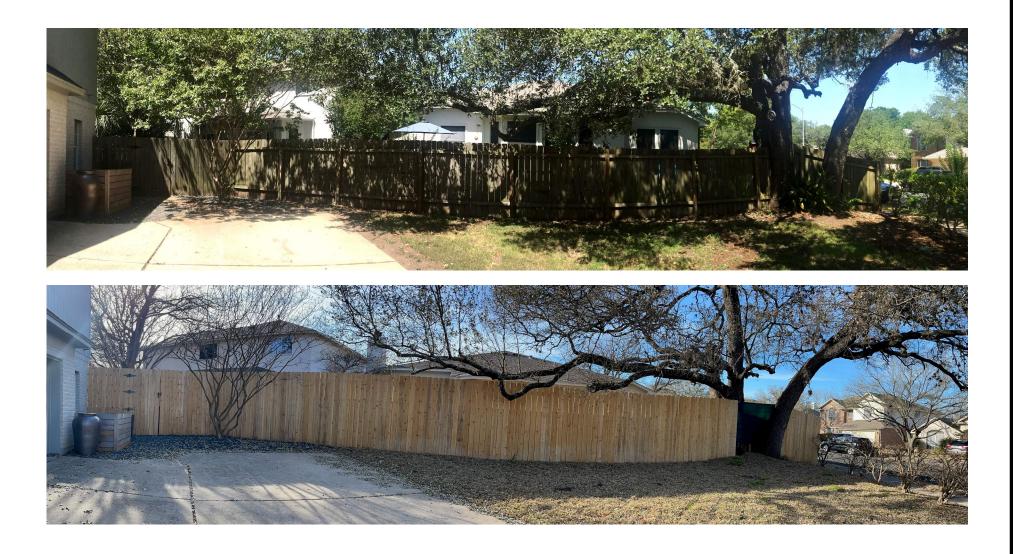

#### Fence:

The current fence connected to the properties side yard (Exhibit A) is very old (original fencing in subdivision) frail, and in many areas rotted at the base. I would like to build a new fence (similar look as the existing- same planks etc.) that is 8 feet tall on my property and runs parallel to the existing fence line-as to not tamper with the current fence I share with my neighbor. I will also be replacing the existing fence around the back side of the house and have received approval from the joining neighbors to do this. There are several other homes that have upgraded their fences and even one that has gone taller than the standard 6-foot height. The image below showcases the look of new wood planks which match the existing fence style. Since the fence is not over 8 feet a permit from the city is not required.

# **E-2/8-PRESENTATION**

New Fence-

- 6 inches interior to the property line of 6141 Jumano
- Original fence left in place not disturbed
- Greater alignment with the HOA rules & regulations

<u>C15-2021-0036 – 6141 Jumano Lane</u>