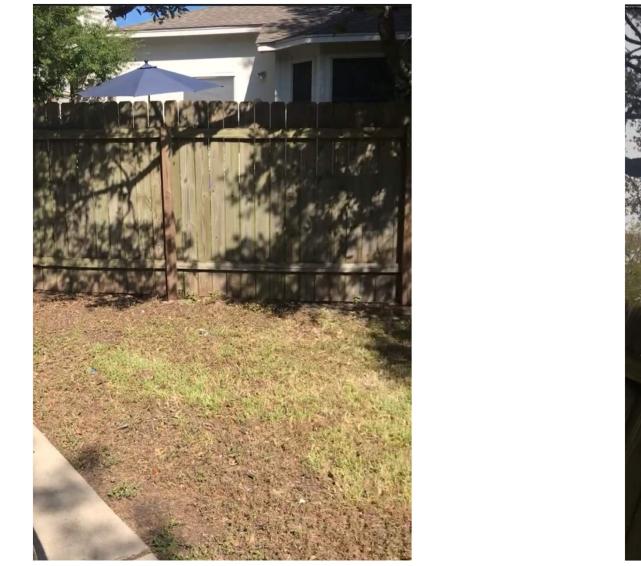

#### Fence:

The current fence connected to the properties side yard (Exhibit A) is very old (original fencing in subdivision) frail, and in many areas rotted at the base. I would like to build a new fence (similar look as the existing- same planks etc.) that is 8 feet tall on my property and runs parallel to the existing fence line-as to not tamper with the current fence I share with my neighbor. I will also be replacing the existing fence around the back side of the house and have received approval from the joining neighbors to do this. There are several other homes that have upgraded their fences and even one that has gone taller than the standard 6-foot height. The image below showcases the look of new wood planks which match the existing fence style. Since the fence is not over 8 feet a permit from the city is not required.