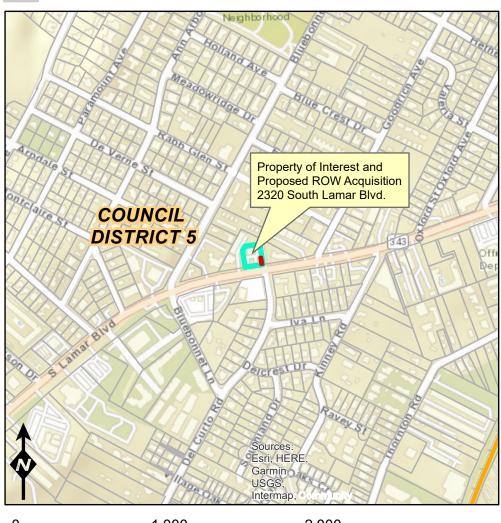

## Proposed Right-of-Way Acquisition Located At 2320 South Lamar Blvd.

Property of Interest

Proposed Right-of-Way Acquisition

City Council Districts

TCAD Parcels

This product is for informational purposes and has not been prepared for or considered to be suitable for legal, engineering,or surveying purposes. It does not represent an on-the-ground survey and represents only the approximate relative location of property boundaries.

This product has been produced by the Corridor Mobility Program for the sole purpose of geographic reference.

No warranty is made by the City of Austin regarding specific accuracy or completeness.

Produced by H. W. Lindsley, 6/3/2021

0 1,000 2,000 Feet