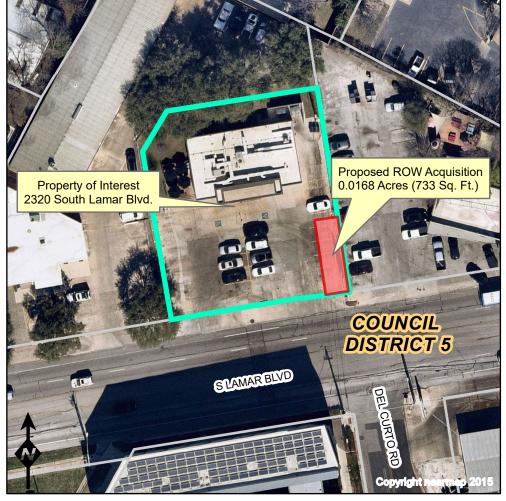

## Proposed Right-of-Way Acquisition Located At 2320 South Lamar Blvd.

Property of Interest

Proposed Right-of-Way Acquisition

City Council Districts

TCAD Parcels

This product is for informational purposes and has not been prepared for or considered to be suitable for legal, engineering,or surveying purposes. It does not represent an on-the-ground survey and represents only the approximate relative location of property boundaries.

This product has been produced by the Corridor Mobility Program for the sole purpose of geographic reference.

No warranty is made by the City of Austin regarding specific accuracy or completeness.

Produced by H. W. Lindsley, 6/3/2021