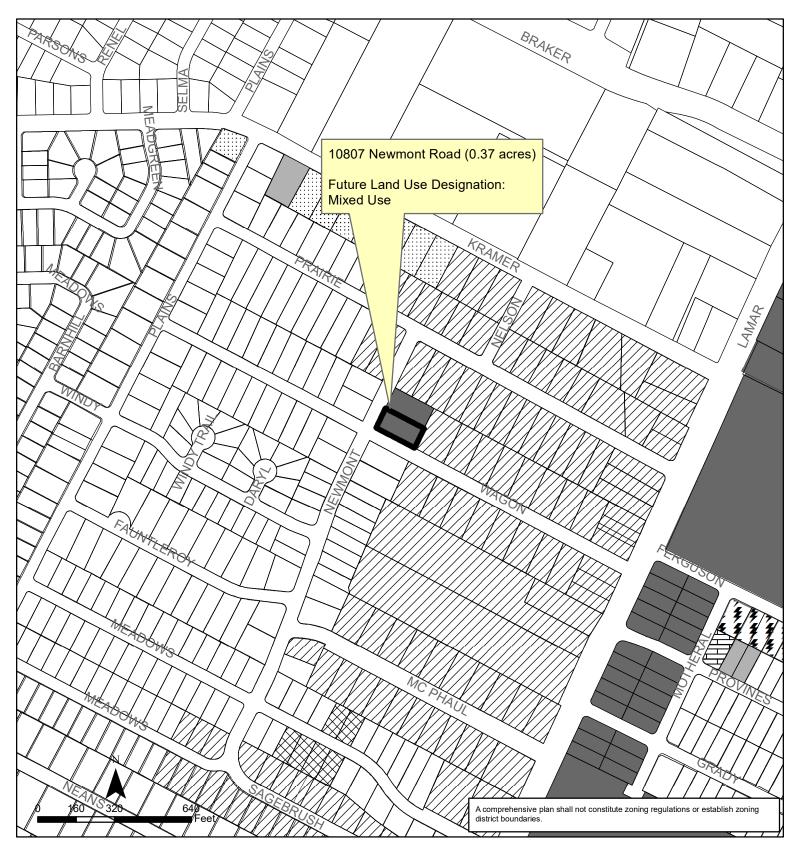

**PART 2.** Ordinance No. 000629-106 is amended to change the land use designation from single-family use to mixed use for the property located at 10807 Newmont Road on the future land use map attached as **Exhibit "A"** and incorporated in this ordinance and described in File NPA-2021-0007.01 at the Housing and Planning Department.

# Exhibit A North Austin Civic Association Neighborhood Planning Area NPA-2021-0007.01

This product is for informational purposes and may not have been prepared for or be suitable for legal, engineering, or surveying purposes. It does not represent an on-the-ground survey and represents only the approximate relative location of property boundaries.

#### **Future Land Use**