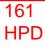

#### PETITION

| Date:                                                            | 7/23/2021   |
|------------------------------------------------------------------|-------------|
| Total Square Footage of Buffer:                                  | 651049.9857 |
| Percentage of Square Footage Owned by Petitioners Within Buffer: | 21.18%      |

Calculation: The total square footage is calculated by taking the sum of the area of all TCAD Parcels with valid signatures including one-half of the adjacent right-of-way that fall within 200 feet of the subject tract. Parcels that do not fall within the 200 foot buffer are not used for calculation. When a parcel intersects the edge of the buffer, only the portion of the parcel that falls within the buffer is used. The area of the buffer does not include the subject tract.