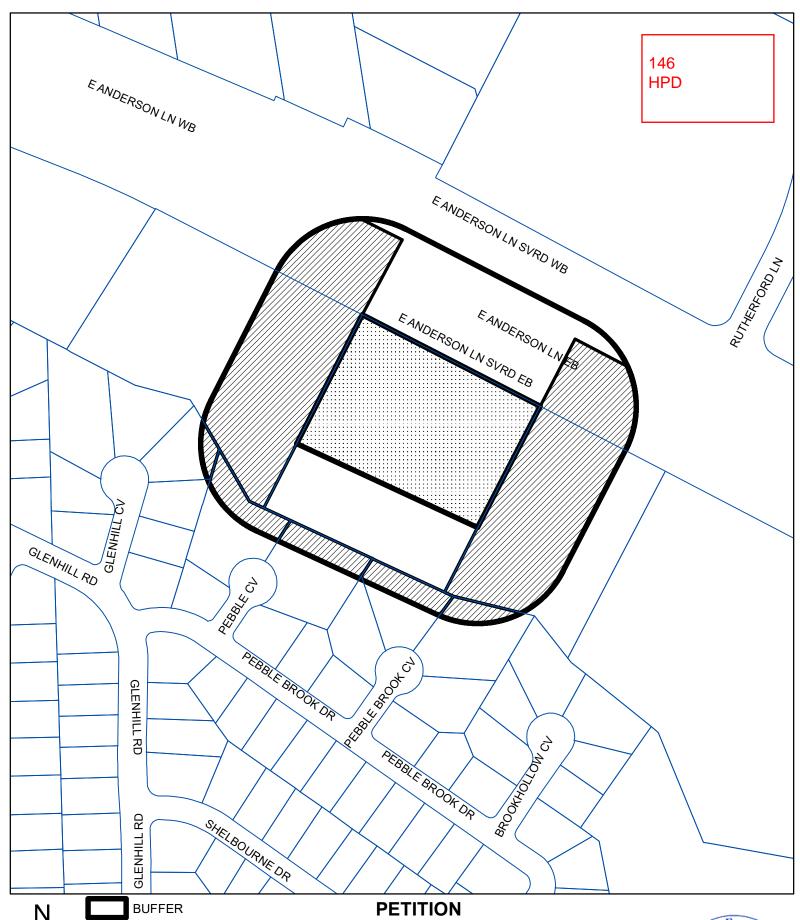

PROPERTY\_OWNER

SUBJECT\_TRACT

Case#: C14-2021-0023.SH

This product is for informational purposes and may not have been prepared for or be suitable for legal, engineering, or surveying purposes. It does not represent an on-the-ground survey and represents only the approximate relative location of property boundaries.

## C14-2021-0023.SH

Date: 7/27/2021

Total Square Footage of Buffer: 4

409237.9093

8.41%

Percentage of Square Footage Owned by Petitioners Within Buffer:

**PETITION** 

Calculation: The total square footage is calculated by taking the sum of the area of all TCAD Parcels with valid signatures including one-half of the adjacent right-of-way that fall within 200 feet of the subject tract. Parcels that do not fall within the 200 foot buffer are not used for calculation. When a parcel intersects the edge of the buffer, only the portion of the parcel that falls within the buffer is used. The area of the buffer does not include the subject tract.