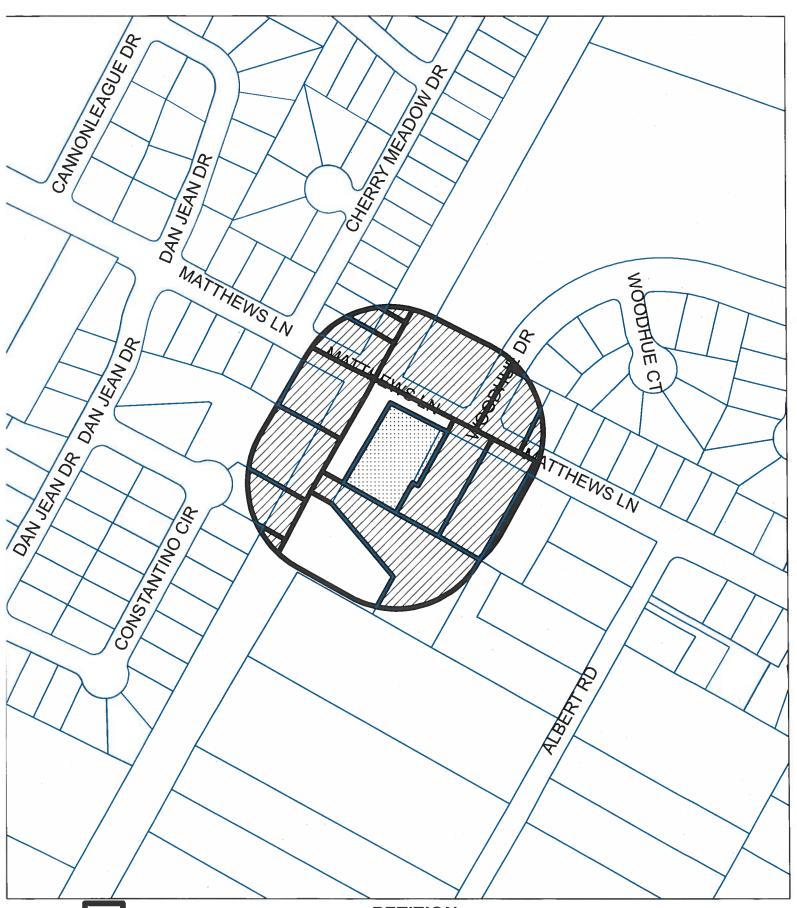

### **PETITION**

C14-2021-0056

Date:

7/23/2021

Total Square Footage of Buffer:

256747.0597

Percentage of Square Footage Owned by Petitioners Within Buffer:

16.45%

Calculation: The total square footage is calculated by taking the sum of the area of all TCAD Parcels with valid signatures including one-half of the adjacent right-of-way that fall within 200 feet of the subject tract. Parcels that do not fall within the 200 foot buffer are not used for calculation. When a parcel intersects the edge of the buffer, only the portion of the parcel that falls within the buffer is used. The area of the buffer does not include the subject tract.

| TCAD ID    | Àddress                                                                                                                                                                                                                                                                                                                                                                                                                                                                                                                                                                                                                                                                                                                                                                                                                                                                                                                                                                                                                                                                                                                                                                                                                                                                                                                                                                                                                                                                                                                                                                                                                                                                                                                                                                                                                                                                                                                                                                                                                                                                                                                        | Owner                           | Signature | Petition Area | Precent |
|------------|--------------------------------------------------------------------------------------------------------------------------------------------------------------------------------------------------------------------------------------------------------------------------------------------------------------------------------------------------------------------------------------------------------------------------------------------------------------------------------------------------------------------------------------------------------------------------------------------------------------------------------------------------------------------------------------------------------------------------------------------------------------------------------------------------------------------------------------------------------------------------------------------------------------------------------------------------------------------------------------------------------------------------------------------------------------------------------------------------------------------------------------------------------------------------------------------------------------------------------------------------------------------------------------------------------------------------------------------------------------------------------------------------------------------------------------------------------------------------------------------------------------------------------------------------------------------------------------------------------------------------------------------------------------------------------------------------------------------------------------------------------------------------------------------------------------------------------------------------------------------------------------------------------------------------------------------------------------------------------------------------------------------------------------------------------------------------------------------------------------------------------|---------------------------------|-----------|---------------|---------|
| 0418171107 | 1705 MATTHEWS LN 78745                                                                                                                                                                                                                                                                                                                                                                                                                                                                                                                                                                                                                                                                                                                                                                                                                                                                                                                                                                                                                                                                                                                                                                                                                                                                                                                                                                                                                                                                                                                                                                                                                                                                                                                                                                                                                                                                                                                                                                                                                                                                                                         | BRAZER JENNIFER & DREW DEARLOVE | yes       | 26.51         | 0.01%   |
| 0418170603 | 7105 CHERRY MEADOW DR AUSTIN 78745                                                                                                                                                                                                                                                                                                                                                                                                                                                                                                                                                                                                                                                                                                                                                                                                                                                                                                                                                                                                                                                                                                                                                                                                                                                                                                                                                                                                                                                                                                                                                                                                                                                                                                                                                                                                                                                                                                                                                                                                                                                                                             | CARDONA DAVID & SHANNON         | no        | 1150.79       | 0.00%   |
| 0418170406 | 1509 MATTHEWS LN 78745                                                                                                                                                                                                                                                                                                                                                                                                                                                                                                                                                                                                                                                                                                                                                                                                                                                                                                                                                                                                                                                                                                                                                                                                                                                                                                                                                                                                                                                                                                                                                                                                                                                                                                                                                                                                                                                                                                                                                                                                                                                                                                         | DUNCUM RICKY WAYNE              | yes       | 2246.03       | 0.87%   |
| 0418170404 | 1507 MATTHEWS LN AUSTIN 78745                                                                                                                                                                                                                                                                                                                                                                                                                                                                                                                                                                                                                                                                                                                                                                                                                                                                                                                                                                                                                                                                                                                                                                                                                                                                                                                                                                                                                                                                                                                                                                                                                                                                                                                                                                                                                                                                                                                                                                                                                                                                                                  | DUNCUM STELLOISE                | yes       | 23800.64      | 9.27%   |
| 0418170601 | 7109 CHERRY MEADOW DR AUSTIN 78745                                                                                                                                                                                                                                                                                                                                                                                                                                                                                                                                                                                                                                                                                                                                                                                                                                                                                                                                                                                                                                                                                                                                                                                                                                                                                                                                                                                                                                                                                                                                                                                                                                                                                                                                                                                                                                                                                                                                                                                                                                                                                             | HELLER CHARLES DEAN             | no        | 11836.55      | 0.00%   |
| 0418170401 | 1607 MATTHEWS LN 78745                                                                                                                                                                                                                                                                                                                                                                                                                                                                                                                                                                                                                                                                                                                                                                                                                                                                                                                                                                                                                                                                                                                                                                                                                                                                                                                                                                                                                                                                                                                                                                                                                                                                                                                                                                                                                                                                                                                                                                                                                                                                                                         | KGKC PROPERTIES LLC             | no        | 37753.91      | 0.00%   |
| 0418170403 | 1607 MATTHEWS LN 78745                                                                                                                                                                                                                                                                                                                                                                                                                                                                                                                                                                                                                                                                                                                                                                                                                                                                                                                                                                                                                                                                                                                                                                                                                                                                                                                                                                                                                                                                                                                                                                                                                                                                                                                                                                                                                                                                                                                                                                                                                                                                                                         | KGKC PROPERTIES LLC             | no        | 21143.61      | 0.00%   |
| 0419160449 | 1600 MATTHEWS LN 78745                                                                                                                                                                                                                                                                                                                                                                                                                                                                                                                                                                                                                                                                                                                                                                                                                                                                                                                                                                                                                                                                                                                                                                                                                                                                                                                                                                                                                                                                                                                                                                                                                                                                                                                                                                                                                                                                                                                                                                                                                                                                                                         | MATHYS TIM & NIKE               | yes       | 2758.50       | 1.07%   |
| 0419160518 | 7000 WOODHUE DR 78745                                                                                                                                                                                                                                                                                                                                                                                                                                                                                                                                                                                                                                                                                                                                                                                                                                                                                                                                                                                                                                                                                                                                                                                                                                                                                                                                                                                                                                                                                                                                                                                                                                                                                                                                                                                                                                                                                                                                                                                                                                                                                                          | PROTESTANT EPISCOPAL CHURCH     | no        | 39907.05      | 0.00%   |
| 0420150125 | 1701 CONSTANTINO CIR 78745                                                                                                                                                                                                                                                                                                                                                                                                                                                                                                                                                                                                                                                                                                                                                                                                                                                                                                                                                                                                                                                                                                                                                                                                                                                                                                                                                                                                                                                                                                                                                                                                                                                                                                                                                                                                                                                                                                                                                                                                                                                                                                     | RICHARDSON JAMES                | no        | 1288.81       | 0.00%   |
| 0418171109 | 1619 CONSTANTINO CIR 78745                                                                                                                                                                                                                                                                                                                                                                                                                                                                                                                                                                                                                                                                                                                                                                                                                                                                                                                                                                                                                                                                                                                                                                                                                                                                                                                                                                                                                                                                                                                                                                                                                                                                                                                                                                                                                                                                                                                                                                                                                                                                                                     | SAROSA FU FAMILY TRUST          | no        | 10175.94      | 0.00%   |
|            | 7103 WOODHUE DR 78745                                                                                                                                                                                                                                                                                                                                                                                                                                                                                                                                                                                                                                                                                                                                                                                                                                                                                                                                                                                                                                                                                                                                                                                                                                                                                                                                                                                                                                                                                                                                                                                                                                                                                                                                                                                                                                                                                                                                                                                                                                                                                                          | SPERBER SEAN S                  | no        | 319.33        | 0.00%   |
| _          | 7107 CHERRY MEADOW DR AUSTIN 78745                                                                                                                                                                                                                                                                                                                                                                                                                                                                                                                                                                                                                                                                                                                                                                                                                                                                                                                                                                                                                                                                                                                                                                                                                                                                                                                                                                                                                                                                                                                                                                                                                                                                                                                                                                                                                                                                                                                                                                                                                                                                                             | STILES NICKOLAUS F & ELLEN R    | no        | 4451.82       | 0.00%   |
|            | 1615 CONSTANTINO CIR 78745                                                                                                                                                                                                                                                                                                                                                                                                                                                                                                                                                                                                                                                                                                                                                                                                                                                                                                                                                                                                                                                                                                                                                                                                                                                                                                                                                                                                                                                                                                                                                                                                                                                                                                                                                                                                                                                                                                                                                                                                                                                                                                     | TRAVIS COUNTY TRUSTEE           | no        | 21654.08      | 0.00%   |
|            | 1602 MATTHEWS LN 78745                                                                                                                                                                                                                                                                                                                                                                                                                                                                                                                                                                                                                                                                                                                                                                                                                                                                                                                                                                                                                                                                                                                                                                                                                                                                                                                                                                                                                                                                                                                                                                                                                                                                                                                                                                                                                                                                                                                                                                                                                                                                                                         | XIE SHUJIA                      | yes       | 13390.72      | 5.22%   |
| 0418171201 | Address Not Found                                                                                                                                                                                                                                                                                                                                                                                                                                                                                                                                                                                                                                                                                                                                                                                                                                                                                                                                                                                                                                                                                                                                                                                                                                                                                                                                                                                                                                                                                                                                                                                                                                                                                                                                                                                                                                                                                                                                                                                                                                                                                                              |                                 | no        | 20773.45      | 0.00%   |
| Total      | The state of the s |                                 |           | 212677.73     | 16.45%  |