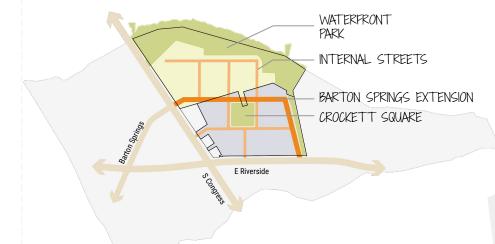

### 2016 SCW Plan

- Block Structure reflects idealized district vision
- Barton Springs Alignment:
  - 1.6 acres dedicated right-of-way, primarily on the "Crockett" property
  - Requires co-development and City intervention and funding to complete as envisioned.
- Open Space Requirements (flexible layout):
  - Waterfront Park 7.0 acres park
  - Plazas @ "Statesman" 2.6 acres
  - Plaza @ "Crockett" Crockett Square 1.3 acre

The 2016 Physical Framework assumed a co-development of these two properties that would allow for the primary new collector street, East Barton Springs Road, to cross both properties but primarily built on the Crockett Property. According to the adopted SCW Plan in 2016, this new street and its location would have been facilitated by a recommended development corporation and funded through recommended tax-increment financing. Given that neither of these recommendations have been initiated, the 2016 recommended street alignment has not been secured and the opportunity has been lost, due to market timing on development.

### 2020 Modified SCW Plan

- Block Structure follows the flexible guidelines laid out in the 2016 Plan and reflects on-the-ground realities
- Barton Springs Alignment:
  - o 1.6 acres dedicated right-of-way, primarily on the "Statesman" property
- Open Space Requirements (flexible layout):
  - O Waterfront Park 7.0 acres flexible layout
  - Plazas @ "Statesman" 1.8 acres
  - Plaza @ "Crockett" Crockett Square 1.6 acres
  - Enhanced Green Connector @ "Crockett" 0.6 acres
- In contrast, the 2020 Modified Physical Framework places the new collector road fully on the Statesman site, as allowed for in the flexibility provided in the draft SCW Regulating Plan and as proposed in the current Planned Unit Development (PUD) application for the Statesman site. Within the 2020 Modified Physical Framework, the overall amount of open spaces and district serving streets that the adopted SCW Plan calls for are inserted and achieved across these two properties, but with a rebalancing of plazas and trails between the two properties.