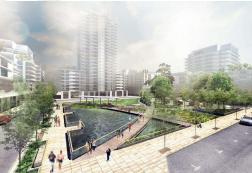

# 7 Street Classifications & 5 Catalyst Open Spaces

| Open Space   | 1.Waterfront Park                                                                                                           | 2. Bouldin Creek                                                                                                     | 3. Crocket Plaza                                                                                                   | 4. Rain Gardens                                                                                       |
|--------------|-----------------------------------------------------------------------------------------------------------------------------|----------------------------------------------------------------------------------------------------------------------|--------------------------------------------------------------------------------------------------------------------|-------------------------------------------------------------------------------------------------------|
| Size (ac)    | 9.6                                                                                                                         | 6.6                                                                                                                  | 1.8                                                                                                                | 1.2                                                                                                   |
| Key Features | Bat Viewing Pier Amphitheater Terrace Cafe Kayak Launch & Rentals Pavilion Deck & Cafe Water Quality Ponds Wetland Preserve | Trails and Boardwalks Canopy Walk Bridge to One Texas Center Disc Golf Course Bus Shelter and Bouldin Creek Overlook | Performative and Educational Wetland Green Lawn and Amphitheater Marketplace and Cafe Fountain Plaza and Splashpad | Rain Gardens Ground Floor Retail and Outdoor Seating Sculpture Enhanced Pedestrian and Bike Crossings |