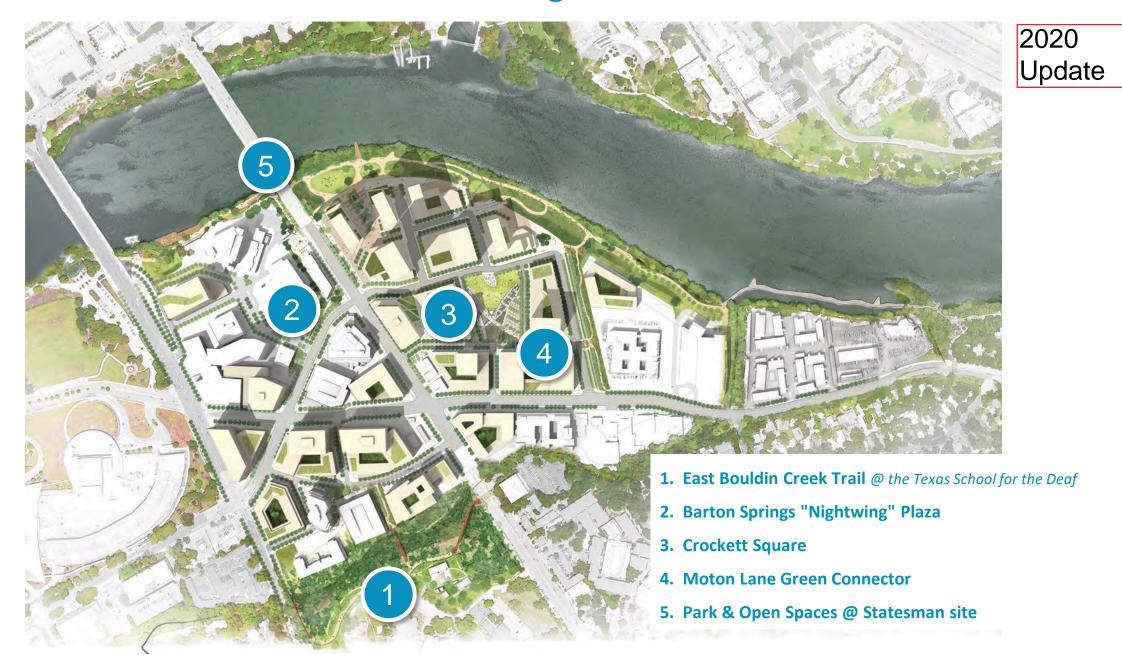

# CATALYST OPEN SPACES > Placemaking Anchors – The Heart of the Plan

# 7 Street Classifications & 5 Catalyst Open Spaces

| Open Space   | 1.Waterfront Park                                                                                                           | 2. Bouldin Creek                                                                                                     | 3. Crocket Plaza                                                                                                   | 4. Rain Gardens                                                                                       |
|--------------|-----------------------------------------------------------------------------------------------------------------------------|----------------------------------------------------------------------------------------------------------------------|--------------------------------------------------------------------------------------------------------------------|-------------------------------------------------------------------------------------------------------|
| Size (ac)    | 9.6                                                                                                                         | 6.6                                                                                                                  | 1.8                                                                                                                | 1.2                                                                                                   |
| Key Features | Bat Viewing Pier Amphitheater Terrace Cafe Kayak Launch & Rentals Pavilion Deck & Cafe Water Quality Ponds Wetland Preserve | Trails and Boardwalks Canopy Walk Bridge to One Texas Center Disc Golf Course Bus Shelter and Bouldin Creek Overlook | Performative and Educational Wetland Green Lawn and Amphitheater Marketplace and Cafe Fountain Plaza and Splashpad | Rain Gardens Ground Floor Retail and Outdoor Seating Sculpture Enhanced Pedestrian and Bike Crossings |