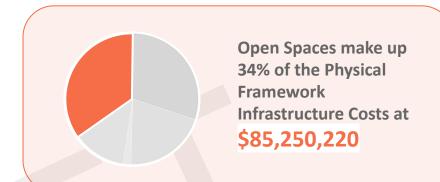

### 2016 PLAN vs 2020 MODIFIED PLAN

2020 Modified Plan focuses on two properties -Statesman & Crockett. Combined, these two properties reflect 30 acres or roughly 30% of the properties in the SCW District. In the SCW Vision, these two properties contribute 65% of District's Open Space through the Waterfront Park Sequence and Crockett Square; 70% of District's New Streets - most notably extension of Barton Springs Road and accommodating the proposed alignment of CapMetro's Blue Line; and 62% of Projected District Buildout.