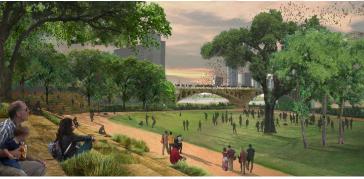

# 7 Street Classifications & 5 Catalyst Open Spaces

| Open Space   | 1.Waterfront Park                                                                                                           | 2. Bouldin Creek                                                                                                     | 3. Crocket Plaza                                                                                                   | 4. Rain Gardens                                                                                       |
|--------------|-----------------------------------------------------------------------------------------------------------------------------|----------------------------------------------------------------------------------------------------------------------|--------------------------------------------------------------------------------------------------------------------|-------------------------------------------------------------------------------------------------------|
| Size (ac)    | 9.6                                                                                                                         | 6.6                                                                                                                  | 1.8                                                                                                                | 1.2                                                                                                   |
| Key Features | Bat Viewing Pier Amphitheater Terrace Cafe Kayak Launch & Rentals Pavilion Deck & Cafe Water Quality Ponds Wetland Preserve | Trails and Boardwalks Canopy Walk Bridge to One Texas Center Disc Golf Course Bus Shelter and Bouldin Creek Overlook | Performative and Educational Wetland Green Lawn and Amphitheater Marketplace and Cafe Fountain Plaza and Splashpad | Rain Gardens Ground Floor Retail and Outdoor Seating Sculpture Enhanced Pedestrian and Bike Crossings |