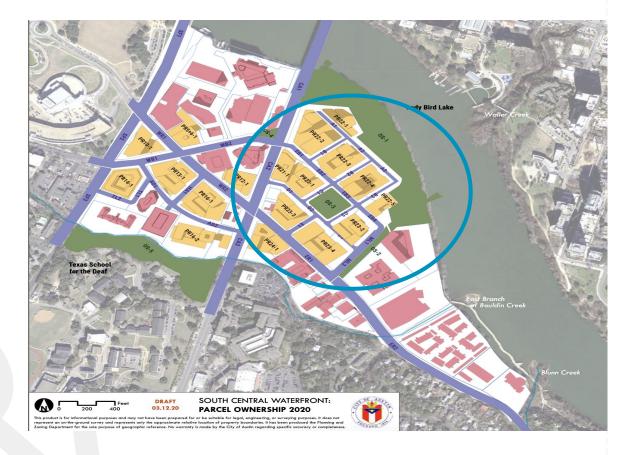

### 2016 PLAN vs 2020 MODIFIED PLAN

2020 Modified Plan focuses on two properties -Statesman & Crockett. Combined, these two properties reflect 30 acres or roughly 30% of the properties in the SCW District. In the SCW Vision, these two properties contribute 65% of District's Open Space through the Waterfront Park Sequence and Crockett Square; 70% of District's New Streets - most notably extension of Barton Springs Road and accommodating the proposed alignment of CapMetro's Blue Line; and 62% of Projected District Buildout.

A fundamental difference between the 2016 Physical Framework and the 2020 Modified Physical Framework is in the location and alignment of future streets and the open space network on the two largest properties – colloquially known as the Statesman Site and the adjacent Crockett Property.

The 2016 Physical Framework assumed a co-development of these two properties that would allow for the primary new collector street, East Barton Springs Road, to cross both properties but primarily built on the Crockett Property. According to the adopted SCW Plan in 2016, this new street and its location would have been facilitated by a recommended development corporation and funded through recommended tax-increment financing. Given that neither of these recommendations have been initiated, the 2016 recommended street alignment has not been secured and the opportunity has been lost, due to market timing on development.

### 2020 Modified SCW Plan

- Block Structure follows the flexible guidelines laid out in the 2016 Plan and reflects on-the-ground realities
- Barton Springs Alignment:
  - o 1.6 acres dedicated right-of-way, primarily on the "Statesman" property
- Open Space Requirements (flexible layout):
  - O Waterfront Park 7.0 acres flexible layout
  - Plazas @ "Statesman" 1.8 acres
  - Plaza @ "Crockett" Crockett Square 1.6 acres
  - Enhanced Green Connector @ "Crockett" 0.6 acres
- In contrast, the 2020 Modified Physical Framework places the new collector road fully on the Statesman site, as allowed for in the flexibility provided in the draft SCW Regulating Plan and as proposed in the current Planned Unit Development (PUD) application for the Statesman site. Within the 2020 Modified Physical Framework, the overall amount of open spaces and district serving streets that the adopted SCW Plan calls for are inserted and achieved across these two properties, but with a rebalancing of plazas and trails between the two properties.