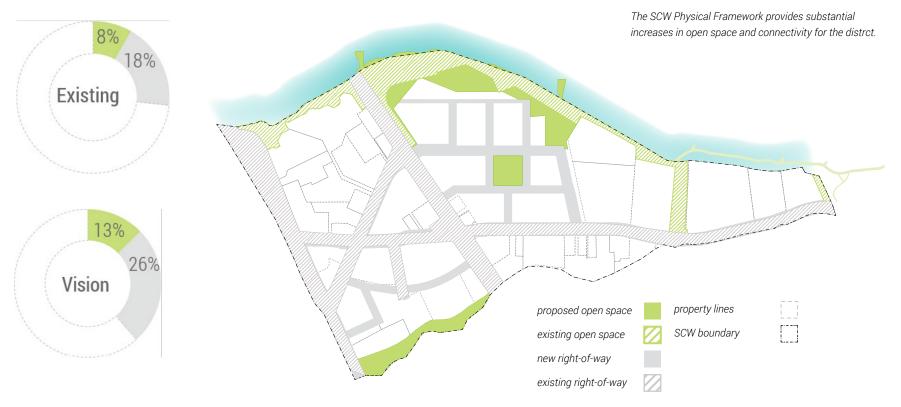

### 2016 PLAN vs 2020 MODIFIED PLAN

2020 Modified Plan focuses on two properties -Statesman & Crockett. Combined, these two properties reflect 30 acres or roughly 30% of the properties in the SCW District. In the SCW Vision, these two properties contribute 65% of District's Open Space through the Waterfront Park Sequence and Crockett Square; 70% of District's New Streets - most notably extension of Barton Springs Road and accommodating the proposed alignment of CapMetro's Blue Line; and 62% of Projected District Buildout.

A fundamental difference between the 2016 Physical Framework and the 2020 Modified Physical Framework is in the location and alignment of future streets and the open space network on the two largest properties – colloquially known as the Statesman Site and the adjacent Crockett Property.

### 2016 SCW Plan

- Block Structure reflects idealized district vision
- Barton Springs Alignment:
  - 1.6 acres dedicated right-of-way, primarily on the "Crockett" property
  - Requires co-development and City intervention and funding to complete as envisioned.
- Open Space Requirements (flexible layout):
  - Waterfront Park 7.0 acres park
  - Plazas @ "Statesman" 2.6 acres
  - Plaza @ "Crockett" Crockett Square 1.3 acre

The 2016 Physical Framework assumed a co-development of these two properties that would allow for the primary new collector street, East Barton Springs Road, to cross both properties but primarily built on the Crockett Property. According to the adopted SCW Plan in 2016, this new street and its location would have been facilitated by a recommended development corporation and funded through recommended tax-increment financing. Given that neither of these recommendations have been initiated, the 2016 recommended street alignment has not been secured and the opportunity has been lost, due to market timing on development.

### 2020 Modified SCW Plan

- Block Structure follows the flexible guidelines laid out in the 2016 Plan and reflects on-the-ground realities
- Barton Springs Alignment:
  - o 1.6 acres dedicated right-of-way, primarily on the "Statesman" property
- Open Space Requirements (flexible layout):
  - O Waterfront Park 7.0 acres flexible layout
  - Plazas @ "Statesman" 1.8 acres
  - Plaza @ "Crockett" Crockett Square 1.6 acres
  - Enhanced Green Connector @ "Crockett" 0.6 acres
- In contrast, the 2020 Modified Physical Framework places the new collector road fully on the Statesman site, as allowed for in the flexibility provided in the draft SCW Regulating Plan and as proposed in the current Planned Unit Development (PUD) application for the Statesman site. Within the 2020 Modified Physical Framework, the overall amount of open spaces and district serving streets that the adopted SCW Plan calls for are inserted and achieved across these two properties, but with a rebalancing of plazas and trails between the two properties.