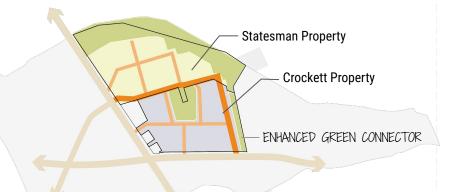

A fundamental difference between the 2016 Physical Framework and the 2020 Modified Physical Framework is in the location and alignment of future streets and the open space network on the two largest properties – colloquially known as the Statesman Site and the adjacent Crockett Property.

### 2020 Modified SCW Plan

- Block Structure follows the flexible guidelines laid out in the 2016 Plan and reflects on-the-ground realities
- Barton Springs Alignment:
  - o 1.6 acres dedicated right-of-way, primarily on the "Statesman" property
- Open Space Requirements (flexible layout):
  - O Waterfront Park 7.0 acres flexible layout
  - Plazas @ "Statesman" 1.8 acres
  - Plaza @ "Crockett" Crockett Square 1.6 acres
  - Enhanced Green Connector @ "Crockett" 0.6 acres
- In contrast, the 2020 Modified Physical Framework places the new collector road fully on the Statesman site, as allowed for in the flexibility provided in the draft SCW Regulating Plan and as proposed in the current Planned Unit Development (PUD) application for the Statesman site. Within the 2020 Modified Physical Framework, the overall amount of open spaces and district serving streets that the adopted SCW Plan calls for are inserted and achieved across these two properties, but with a rebalancing of plazas and trails between the two properties.

#### 2020 Modified SCW Plan

- Block Structure follows the flexible guidelines laid out in the 2016 Plan and reflects onthe-ground realities
- Barton Springs Alignment:
  - o follows property boundary between Cox & Crockett
  - O Barton Springs on Cox property consistent w/ 2019 PUD proposal
    - This shift requires Cox to dedicate ~1.6 acres to Barton Springs Rd. that would otherwise have been on Crockett
- Open Space Requirements:
  - Key Open Spaces change slightly to accommodate the altered grid structure
  - O Cox Property requirement ~ 9 acres Park & Pedestrian Plazas
  - Crockett Property 1.3 acre plaza; flexible layout + Green Connector