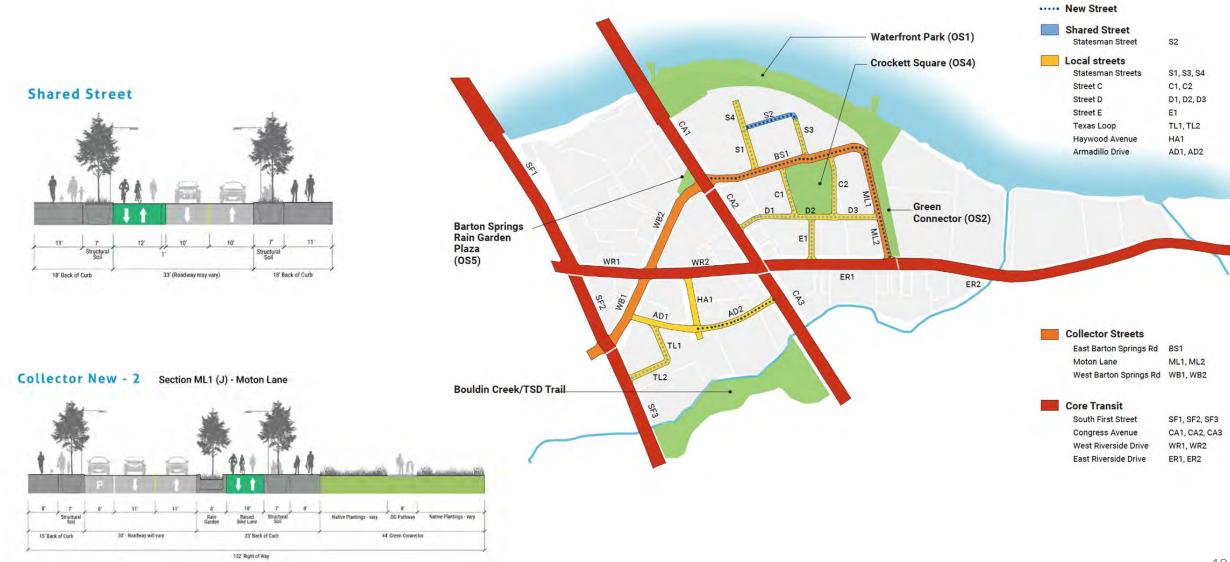

the 2016 Plan and reflects onthe-ground realities
- Barton Springs Alignment:
  - o follows property boundary between Cox & Crockett
  - O Barton Springs on Cox property consistent w/ 2019 PUD proposal
    - This shift requires Cox to dedicate ~1.6 acres to Barton Springs Rd. that would otherwise have been on Crockett
- Open Space Requirements:
  - Key Open Spaces change slightly to accommodate the altered grid structure
  - O Cox Property requirement ~ 9 acres Park & Pedestrian Plazas
  - Crockett Property 1.3 acre plaza; flexible layout + Green Connector

# \_ \_

# CATALYST OPEN SPACES > Placemaking Anchors – The Heart of the Plan





# 2020 IMPLEMENTATION UPDATE > Multimodal Transportation Network



# 2020 IMPLEMENTATION UPDATE >

# 7 Street Classifications & 5 Catalyst Open Spaces







| Open Space   | 1.Waterfront Park                                                                                                           | 2. Bouldin Creek                                                                                                     | 3. Crocket Plaza                                                                                                   | 4. Rain Gardens                                                                                       |
|--------------|-----------------------------------------------------------------------------------------------------------------------------|----------------------------------------------------------------------------------------------------------------------|--------------------------------------------------