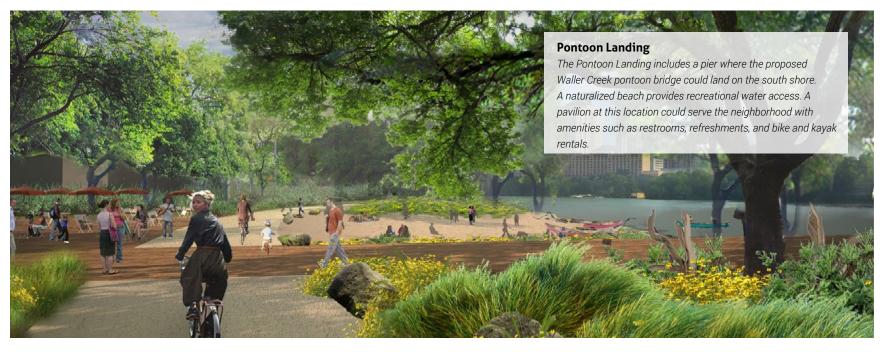

# 7 Street Classifications & 5 Catalyst Open Spaces

| Open Space   | 1.Waterfront Park                                                                                                           | 2. Bouldin Creek                                                                                                     | 3. Crocket Plaza                                                                                                   | 4. Rain Gardens                                                                                       |
|--------------|-----------------------------------------------------------------------------------------------------------------------------|----------------------------------------------------------------------------------------------------------------------|--------------------------------------------------------------------------------------------------------------------|-------------------------------------------------------------------------------------------------------|
| Size (ac)    | 9.6                                                                                                                         | 6.6                                                                                                                  | 1.8                                                                                                                | 1.2                                                                                                   |
| Key Features | Bat Viewing Pier Amphitheater Terrace Cafe Kayak Launch & Rentals Pavilion Deck & Cafe Water Quality Ponds Wetland Preserve | Trails and Boardwalks Canopy Walk Bridge to One Texas Center Disc Golf Course Bus Shelter and Bouldin Creek Overlook | Performative and Educational Wetland Green Lawn and Amphitheater Marketplace and Cafe Fountain Plaza and Splashpad | Rain Gardens Ground Floor Retail and Outdoor Seating Sculpture Enhanced Pedestrian and Bike Crossings |