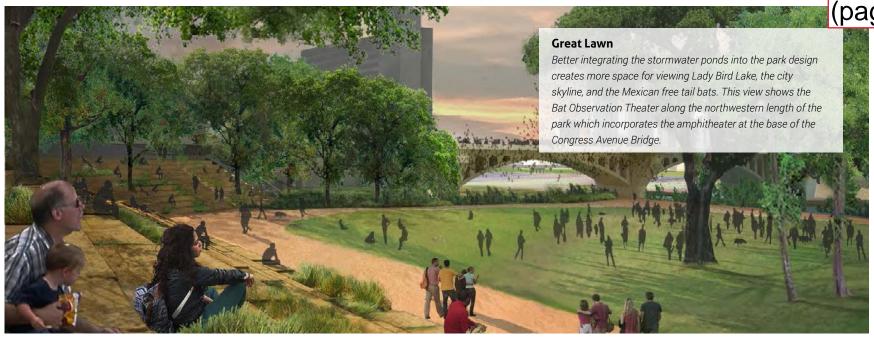

# 7 Street Classifications & 5 Catalyst Open Spaces

| Open Space   | 1.Waterfront Park                                                                                                           | 2. Bouldin Creek                                                                                                     | 3. Crocket Plaza                                                                                                   | 4. Rain Gardens                                                                                       |
|--------------|-----------------------------------------------------------------------------------------------------------------------------|----------------------------------------------------------------------------------------------------------------------|--------------------------------------------------------------------------------------------------------------------|-------------------------------------------------------------------------------------------------------|
| Size (ac)    | 9.6                                                                                                                         | 6.6                                                                                                                  | 1.8                                                                                                                | 1.2                                                                                                   |
| Key Features | Bat Viewing Pier Amphitheater Terrace Cafe Kayak Launch & Rentals Pavilion Deck & Cafe Water Quality Ponds Wetland Preserve | Trails and Boardwalks Canopy Walk Bridge to One Texas Center Disc Golf Course Bus Shelter and Bouldin Creek Overlook | Performative and Educational Wetland Green Lawn and Amphitheater Marketplace and Cafe Fountain Plaza and Splashpad | Rain Gardens Ground Floor Retail and Outdoor Seating Sculpture Enhanced Pedestrian and Bike Crossings |