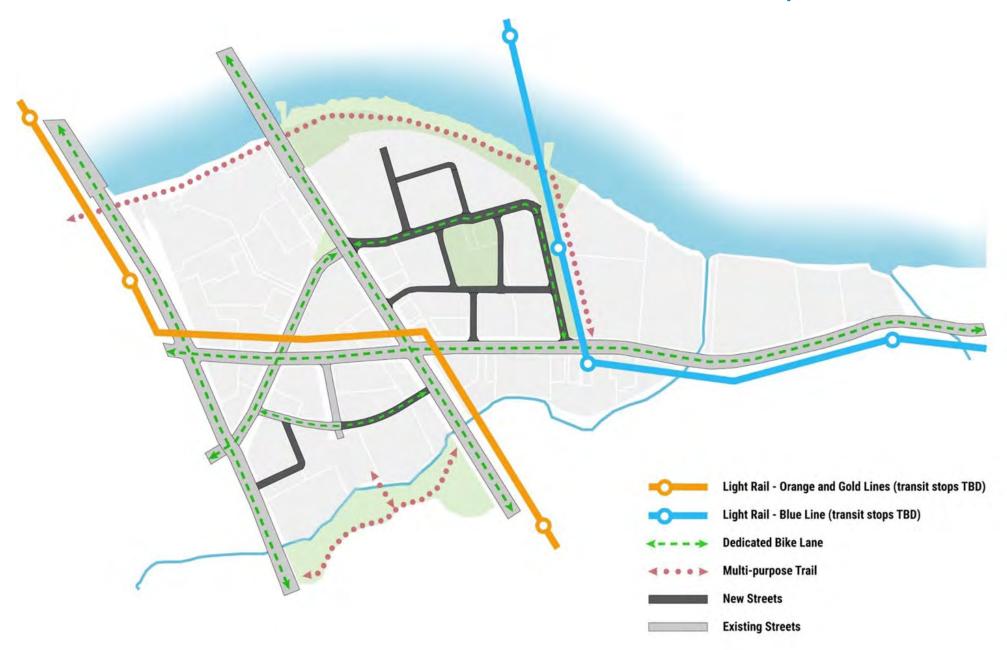

2020 Modified SCW Plan

- Block Structure follows the flexible guidelines laid out in the 2016 Plan and reflects onthe-ground realities
- Barton Springs Alignment:
  - o follows property boundary between Cox & Crockett
  - O Barton Springs on Cox property consistent w/ 2019 PUD proposal
    - This shift requires Cox to dedicate ~1.6 acres to Barton Springs Rd. that would otherwise have been on Crockett
- Open Space Requirements:
  - Key Open Spaces change slightly to accommodate the altered grid structure
  - O Cox Property requirement ~ 9 acres Park & Pedestrian Plazas
  - Crockett Property 1.3 acre plaza; flexible layout + Green Connector

# \_ \_

# CATALYST OPEN SPACES > Placemaking Anchors – The Heart of the Plan





# 2020 IMPLEMENTATION UPDATE > Multimodal Transportation Network



# 2020 IMPLEMENTATION UPDATE >

# 7 Street Classifications & 5 Catalyst Open Spaces







| Open Space   | 1.Waterfront Park                                                                                                           | 2. Bouldin Creek                                                                                                     | 3. Crocket Plaza                                                                                                   | 4. Rain Gardens                                                                                       |
|--------------|-----------------------------------------------------------------------------------------------------------------------------|----------------------------------------------------------------------------------