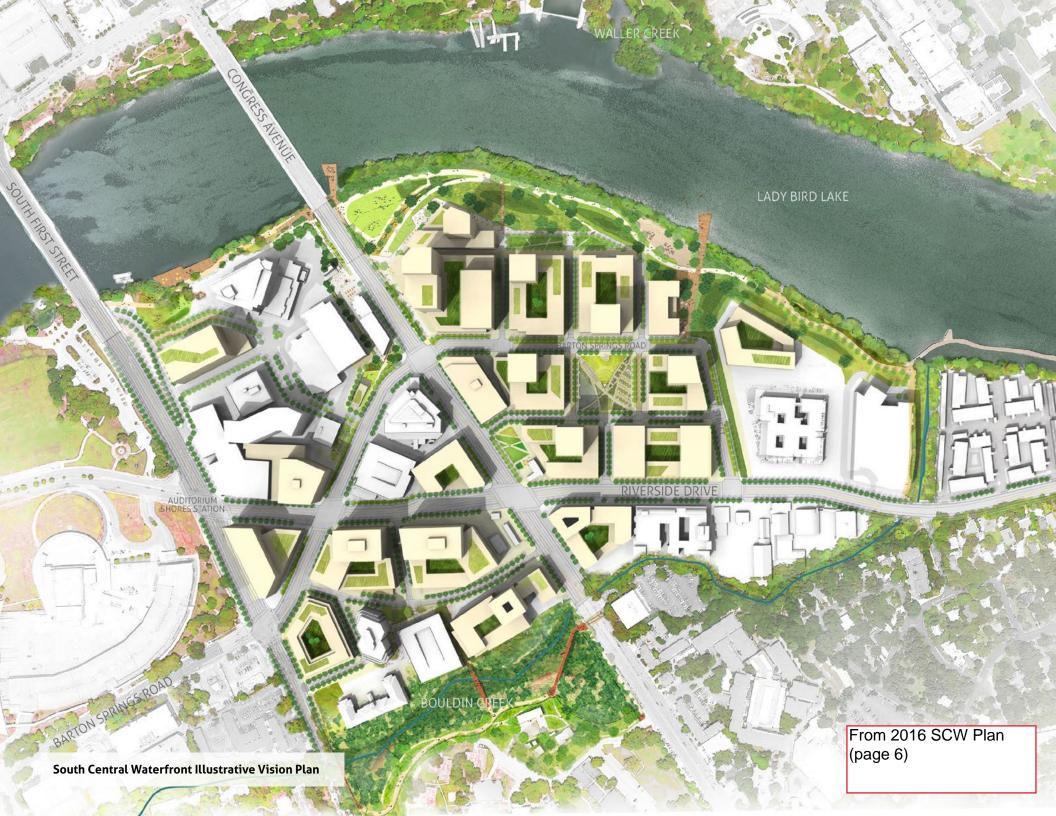

### 2016 PLAN vs 2020 MODIFIED PLAN

2020 Modified Plan focuses on two properties -Statesman & Crockett. Combined, these two properties reflect 30 acres or roughly 30% of the properties in the SCW District. In the SCW Vision, these two properties contribute 65% of District's Open Space through the Waterfront Park Sequence and Crockett Square; 70% of District's New Streets - most notably extension of Barton Springs Road and accommodating the proposed alignment of CapMetro's Blue Line; and 62% of Projected District Buildout.

A fundamental difference between the 2016 Physical Framework and the 2020 Modified Physical Framework is in the location and alignment of future streets and the open space network on the two largest properties – colloquially known as the Statesman Site and the adjacent Crockett Property.