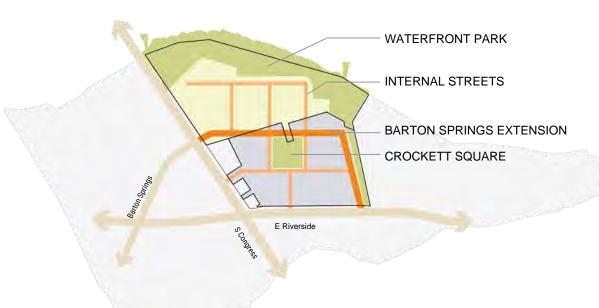

### 2016 SCW Plan

- Block Structure reflects idealized district vision
- Barton Springs Alignment:
  - 1.6 acres dedicated right-of-way, primarily on the "Crockett" property
  - Requires co-development and City intervention and funding to complete as envisioned.
- Open Space Requirements (flexible layout):
  - Waterfront Park 7.0 acres park
  - Plazas @ "Statesman" 2.6 acres
  - Plaza @ "Crockett" Crockett Square 1.3 acre

The 2016 Physical Framework assumed a co-development of these two properties that would allow for the primary new collector street, East Barton Springs Road, to cross both properties but primarily built on the Crockett Property. According to the adopted SCW Plan in 2016, this new street and its location would have been facilitated by a recommended development corporation and funded through recommended tax-increment financing. Given that neither of these recommendations have been initiated, the 2016 recommended street alignment has not been secured and the opportunity has been lost, due to market timing on development.

### 2020 Modified SCW Plan

- Block Structure follows the flexible guidelines laid out in the 2016 Plan and reflects on-the-ground realities
- Barton Springs Alignment:
  - o 1.6 acres dedicated right-of-way, primarily on the "Statesman" property
- Open Space Requirements (flexible layout):
  - O Waterfront Park 7.0 acres flexible layout
  - Plazas @ "Statesman" 1.8 acres
  - Plaza @ "Crockett" Crockett Square 1.6 acres
  - Enhanced Green Connector @ "Crockett" 0.6 acres
- In contrast, the 2020 Modified Physical Framework places the new collector road fully on the Statesman site, as allowed for in the flexibility provided in the draft SCW Regulating Plan and as proposed in the current Planned Unit Development (PUD) application for the Statesman site. Within the 2020 Modified Physical Framework, the overall amount of open spaces and district serving streets that the adopted SCW Plan calls for are inserted and achieved across these two properties, but with a rebalancing of plazas and trails between the two properties.