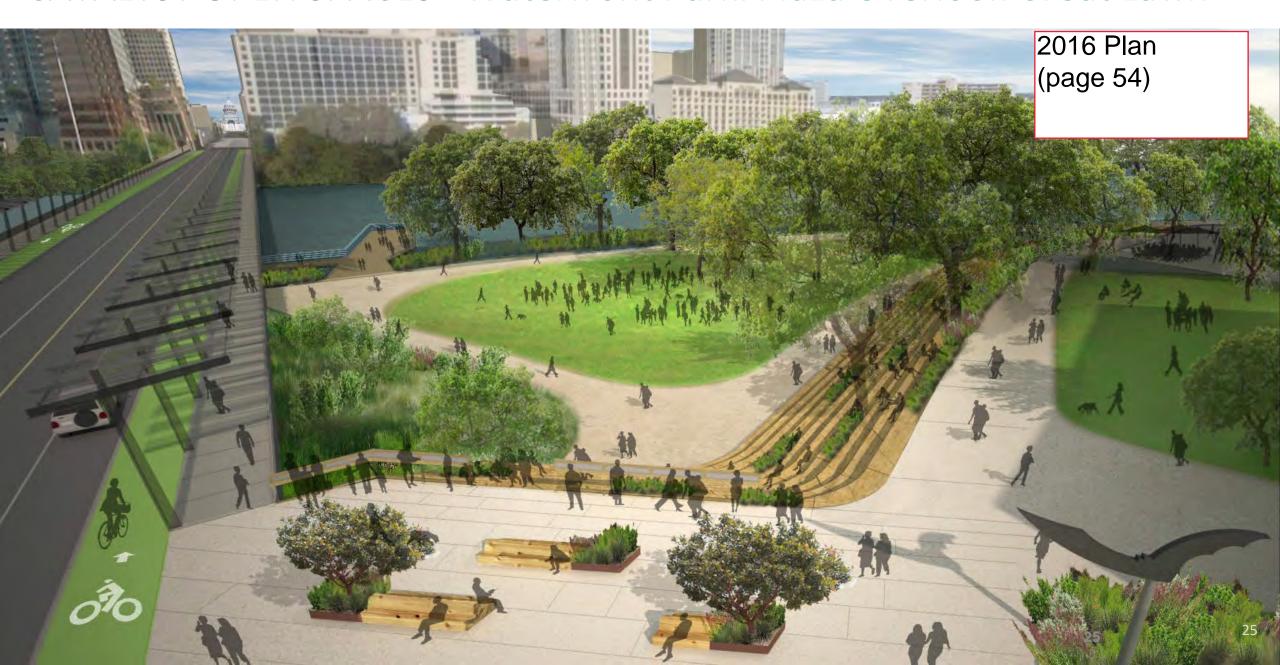

|

# 2016 Appendix (page 17)





# CATALYST OPEN SPACES> Waterfront Park: Plaza Overlook Great Lawn



# **2020 MODIFIED OPEN SPACES**

The SCW Framework Plan will add approximately 17 acres of open space to the South Central Waterfront. These new parks, plazas and trails serve as destinations for recreation as well as amenities for people who will live and work in the neighborhood. In addition, each park incorporates innovative strategies coordinated across the district to ensure that stormwater is managed and treated before flowing into Bouldin Creek and Lady Bird Lake.

SCW Plan identifies four major open space opportunities that anchor the district's public realm. The interconnected network of green streets and trails connect these open spaces.



| Code | Major Open Spaces        | Acres | Direct Costs*          | Indirect Costs | Total Cost   |
|------|--------------------------|---