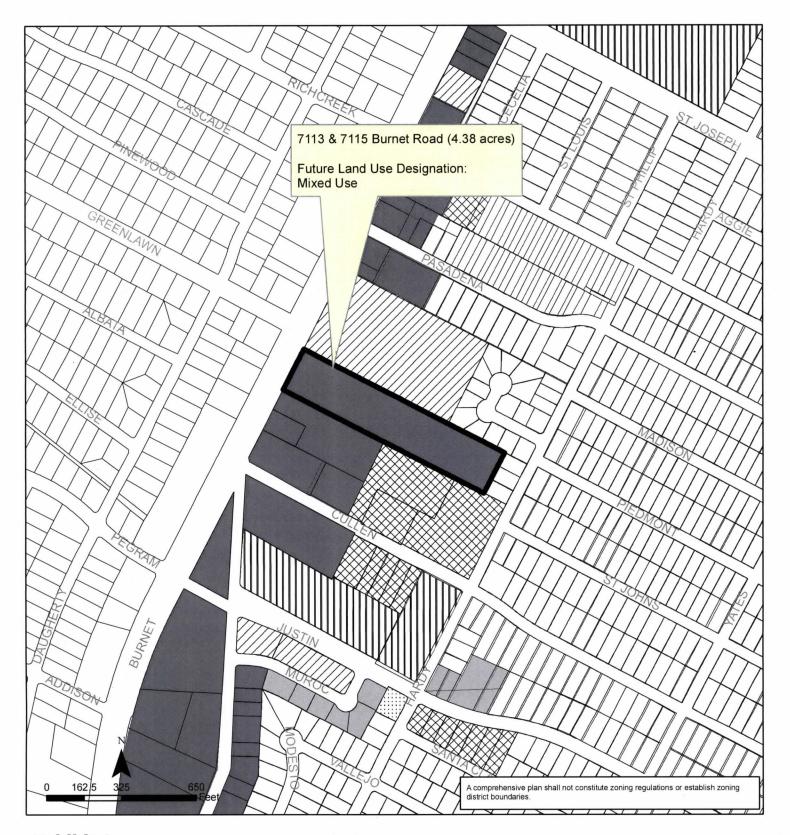

**PART 2.** Ordinance No. 040401-Z-2 is amended to change the land use designation from commercial use to mixed use for the property located at 7113 and 7115 Burnet Road on the future land use map attached as **Exhibit "A"** and incorporated in this ordinance, and described in File NPA-2021-0017.01 at the Housing and Planning Department.

## Exhibit A Crestview/Wooten Combined (Crestview) Neighborhood Planning Area NPA-2021-0017.01

This product is for informational purposes and may not have been prepared for or be suitable for legal, engineering, or surveying purposes. It does not represent an on-the-ground survey and represents only the approximate relative location of property boundaries.

This product has been produced by the Housing and Planning Department for the sole purpose of geographic reference. No warranty is made by the City of Austin regarding specific accuracy or completeness.

## Future Land Use Subject Tract Mixed Use/Office Civic Multi-Family Commercial Office Mixed Use Single-Family