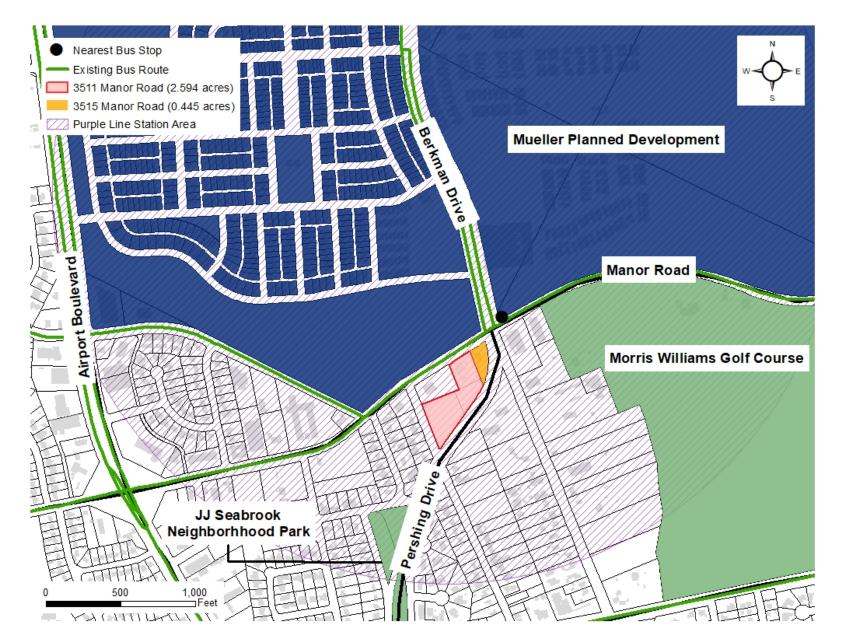

## 3511 Manor Road

- Property Size: 2.594 acres
- Purchase Price: \$661,000
- Council District 1
- Emerging Opportunity Area (Opportunity 360)
- Early Type 1 Gentrification Typology (UT Uprooted Study)
- Within ½-mile of three Imagine Austin Corridors
- Within an Imagine Austin Center
- Within ½-mile of two Mobility Bond Corridors
- Within ½-mile by walkable route of transit stops for two local and three high frequency routes going east-west & north-south
- Within <sup>1</sup>/<sub>2</sub>-mi. of proposed Purple Line Station Area
- Adjacent to Mueller Planned Development and the many job opportunities and amenities it provides
- This acquisition is part of a proposed approximately three-acre assemblage with an adjacent parcel.
- The sites together are estimated to achieve a potential development yield up to 270 multifamily units