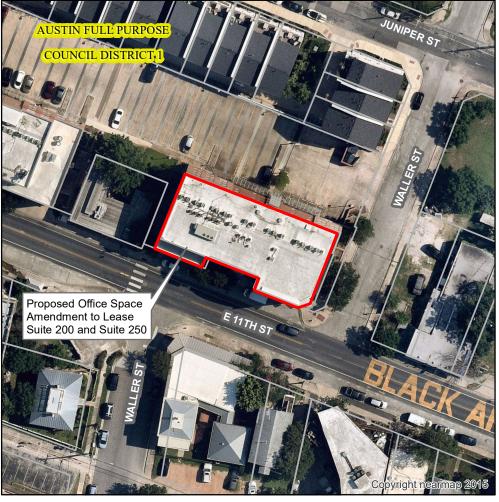

Proposed Amendment to Lease Located at 1050 E 11th Street Office Space Suite 200 and Suite 250 City of Austin Correction Real Estate Services

This product is for informational purposes and may not have been prepared for or be suitable for legal, engineering, or surveying purposes. It does not represent an on-the-ground survey and represents only the approximate relative location of property boundaries.

Produced by M McDonald, 7/22/2021

Proposed Office Space Amendment to Lease

City of Austin Property Lot Lines

Nearmap US Vertical Imagery, ESRI

Feet

0 50 100