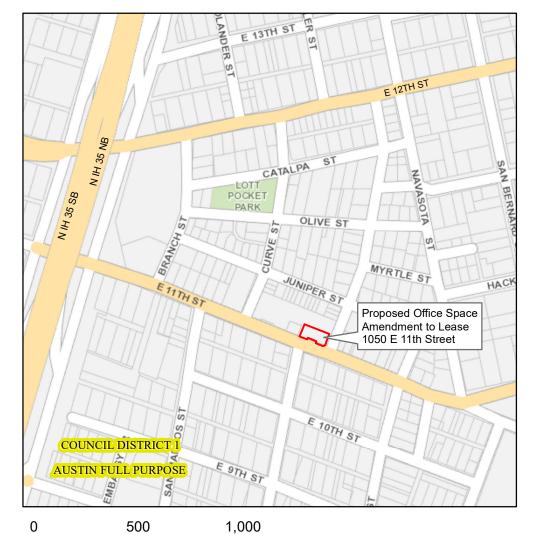

Proposed Amendment to Lease Located at 1050 E 11th Street Office Space Suite 200 and Suite 250 City of Austin Correction Real Estate Services

This product is for informational purposes and may not have been prepared for or be suitable for legal, engineering, or surveying purposes. It does not represent an on-the-ground survey and represents only the approximate relative location of property boundaries.