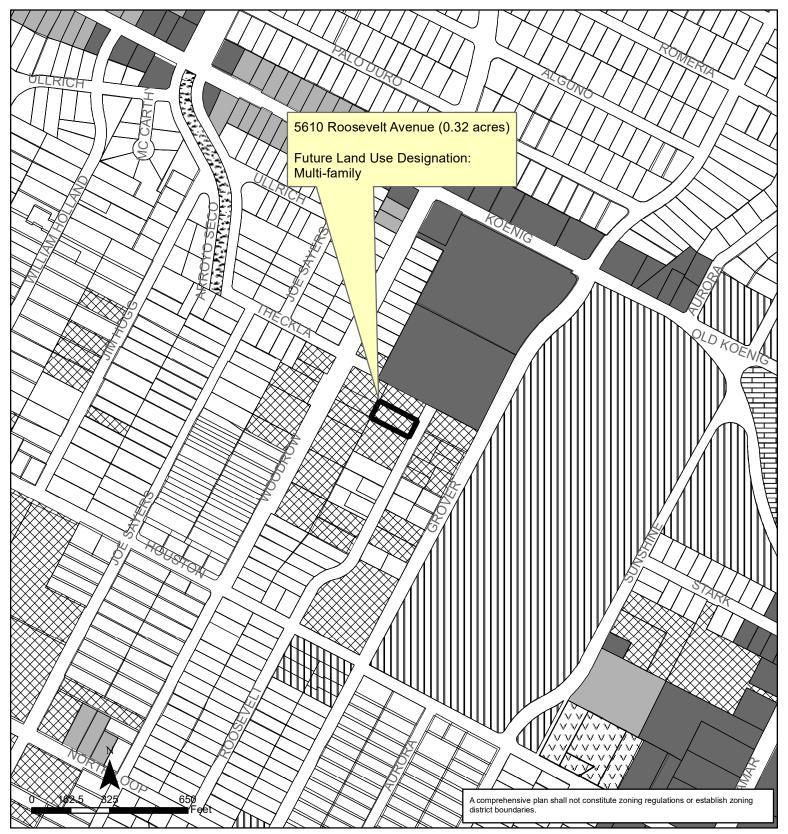

## Brentwood/Highland Combined (Brentwood) Neighborhood Planning Area

NPA-2021-0018.01

This product is for informational purposes and may not have been prepared for or be suitable for legal, engineering, or surveying purposes. It does not represent an on-the-ground survey and represents only the approximate relative location of property boundaries.

## Future Land Use Subject Tract Civic Higher-Density Single-Family Mixed Use Mixed Use Mixed Use/Office Mixed Use