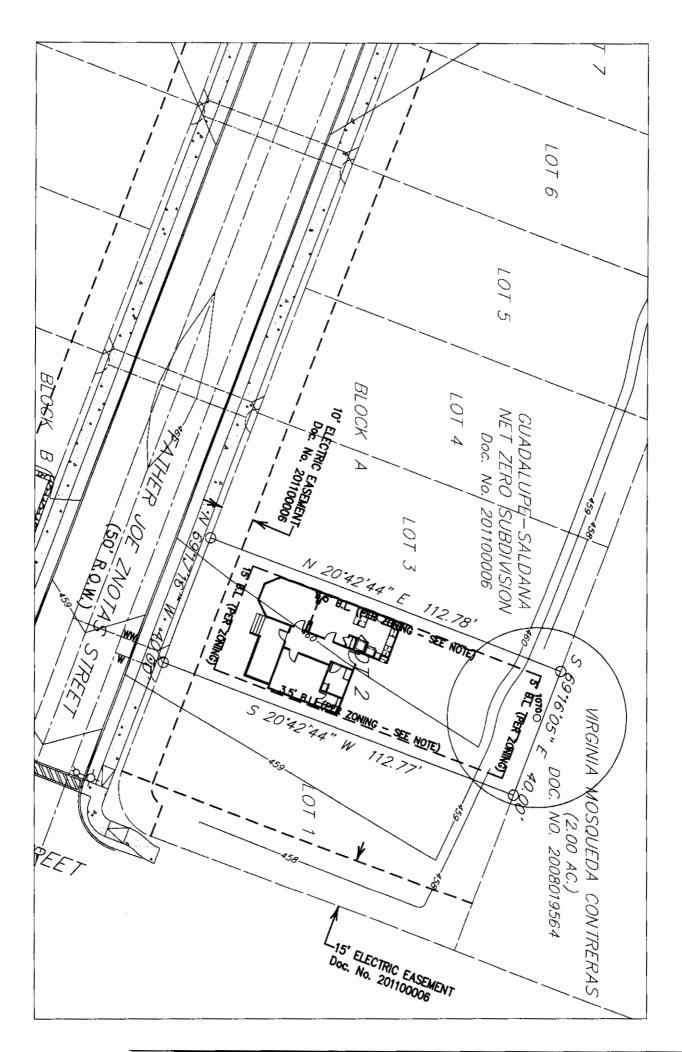

|                                                                                                                                                                                                    | Case #:                                                                        |                         |  |
|----------------------------------------------------------------------------------------------------------------------------------------------------------------------------------------------------|--------------------------------------------------------------------------------|-------------------------|--|
| Historic Review Applicati                                                                                                                                                                          | <u>on</u>                                                                      |                         |  |
| TOUNDED 183                                                                                                                                                                                        | Historic Preservation Office a                                                 | pproval                 |  |
|                                                                                                                                                                                                    | Date of Approval:                                                              |                         |  |
| Property Address: 809 E. 9th Street Austin TX 78702                                                                                                                                                | · · · · · · · · · · · · · · · · · · ·                                          | _                       |  |
| Historic Landmark / Historic District (Local) National Register Historic District                                                                                                                  |                                                                                |                         |  |
| Historic Landmark or Historic District Name: Routon-Alvarez-Lopez House                                                                                                                            |                                                                                |                         |  |
| D 1 10: 011D0                                                                                                                                                                                      | Email:                                                                         |                         |  |
| Applicant Address: 813 E. 8th Street City: Aust                                                                                                                                                    | tin State: TX                                                                  | Zip: <u>78702</u>       |  |
| Please describe all proposed exterior work with location and ma                                                                                                                                    | terials. If you need more space, attach                                        | an additional sheet.    |  |
| PROPOSED WORK                                                                                                                                                                                      | LOCATION OF PROPOSED WORK                                                      | DPOSED MATERIAL(S)      |  |
| 1) The historic property will be entirely preserved but moved to another location while the present location is under construction. The back porch/ramp, which was added in 2016, will be removed. | The house will be temporarily relocated to 3124 Father Joe Znotas Street 78702 | naterials will be<br>ed |  |
| 2)                                                                                                                                                                                                 |                                                                                |                         |  |
| 3)                                                                                                                                                                                                 |                                                                                |                         |  |
|                                                                                                                                                                                                    |                                                                                |                         |  |
|                                                                                                                                                                                                    |                                                                                |                         |  |
| Submittal Requirements                                                                                                                                                                             | · I                                                                            |                         |  |
| <ol> <li>One set of dimensioned building plans. Plans must: a)<br/>existing and proposed conditions for alterations and addi</li> </ol>                                                            | •                                                                              | sed, and b) show        |  |
| Site Plan 🗸 Elevations 🗌 Floor Plan 🗸 Roof Plan 🗌                                                                                                                                                  |                                                                                |                         |  |
| 2. Color photographs of building and site:                                                                                                                                                         |                                                                                |                         |  |
| Elevation(s) proposed to be modified Detailed view of each area proposed to be modified                                                                                                            |                                                                                |                         |  |
| Any changes to these plans must be<br>Historic Preservation Office and/or H                                                                                                                        |                                                                                |                         |  |
| Applicant Signature:                                                                                                                                                                               | Date: <u>8/5/2021</u>                                                          | <u> </u>                |  |
|                                                                                                                                                                                                    |                                                                                |                         |  |