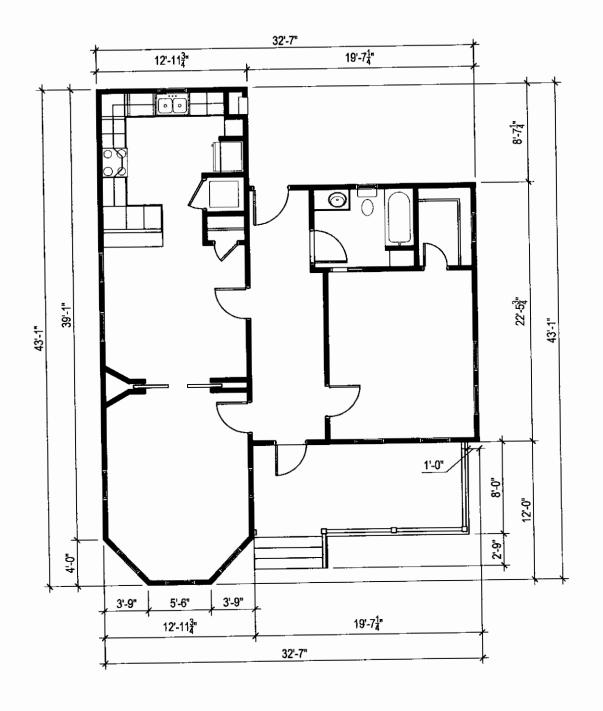

Submit complete application, drawings, and photos to preservation@austintexas.gov. Call (512) 974-3393 with questions.

,,9,?

FLOOR PLAN

SCALE: 1/8" = 1'-0"