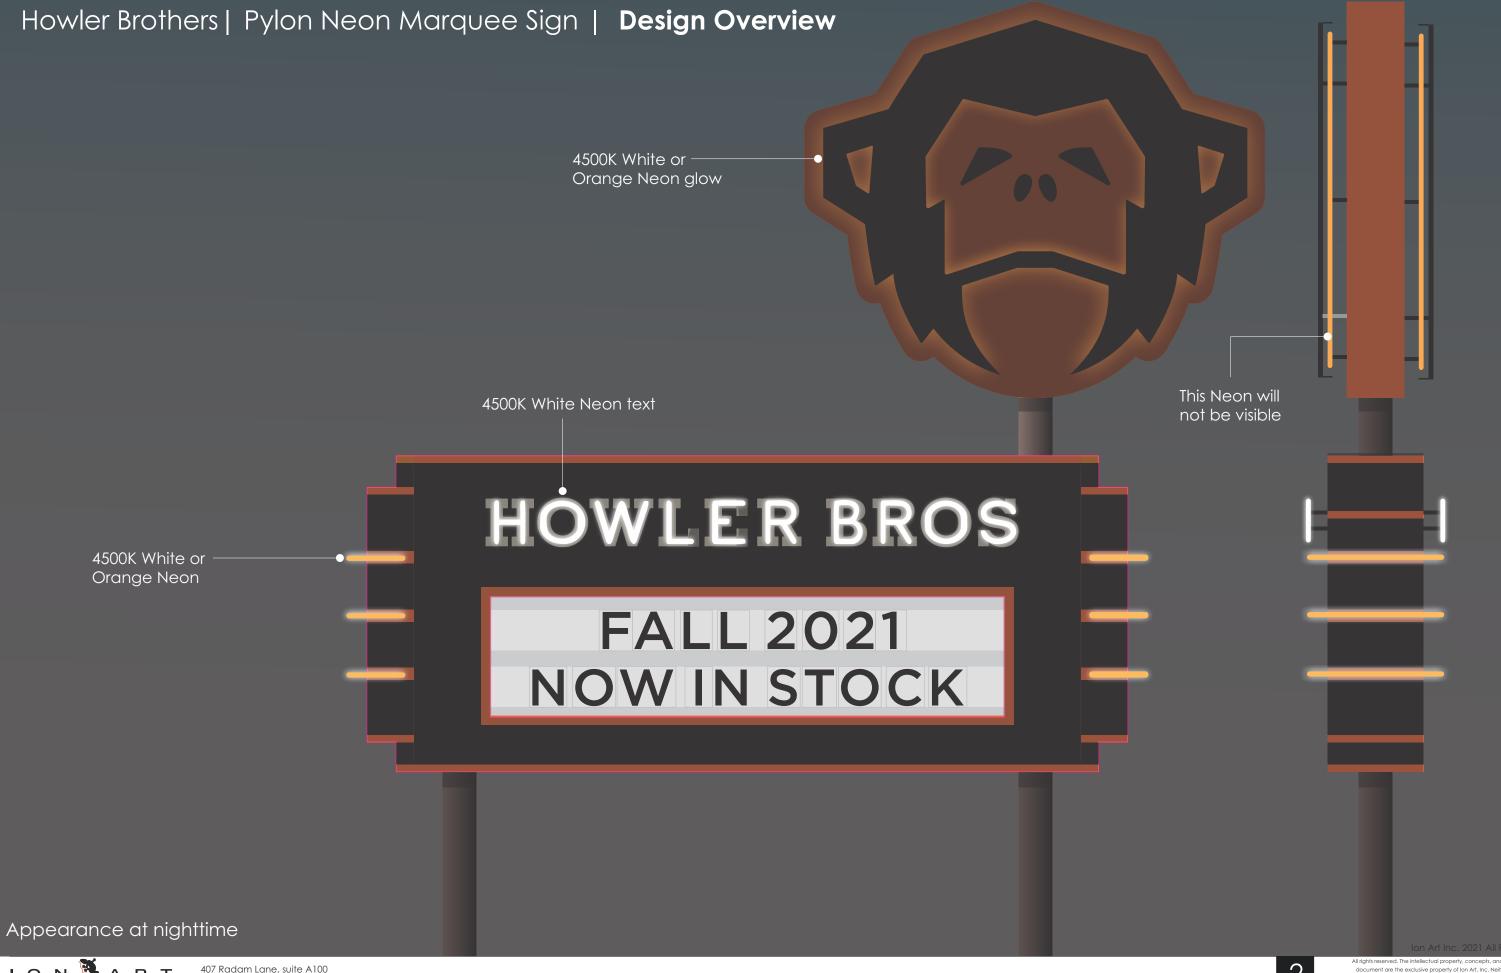

_\_\_\_ Printed Name: \_\_\_\_\_

**Landlord Approval** 

Signature: \_\_\_\_\_ Signature: \_\_\_\_

Date: \_\_\_\_\_ Date: \_\_\_\_





Ion Art Inc. 2021 All Rights Reserved

### Howler Brothers | Pylon Neon Marquee Sign | Sign Location

- Williamson CAD Property ID: 109163
- Electrical, Illuminated LED and Neon Pylon Sign
- Display/actual sign area: 31.81 SF
- Height: 9'- 4" AF
- DBA: Howler Brothers
- Property Address: 1009 W Lynn St. Austin TX 78703



- Linear feet of storefront width: **49ft 4in.** Electrical requirements:
- Setback of sign:
- 81ft to nearest side-property line.
- 20ft setback.

NEON + DESIGN + BUILD

• Sign area: 31.81 SF.

- - 60Watt power supplies (Qty.1).
  - Minimum of 1 dedicated 120V 20amp circuit, and J-box within 6ft of sign (to be installed by others).







NEON + DESIGN + BUILD

512.326.9333

Existing double-pole setup to be re-used







# Howler Brothers | Pylon Neon Marquee Sign | Site View



## Howler Brothers | Pylon Neon Marquee Sign | Site View & Rendering