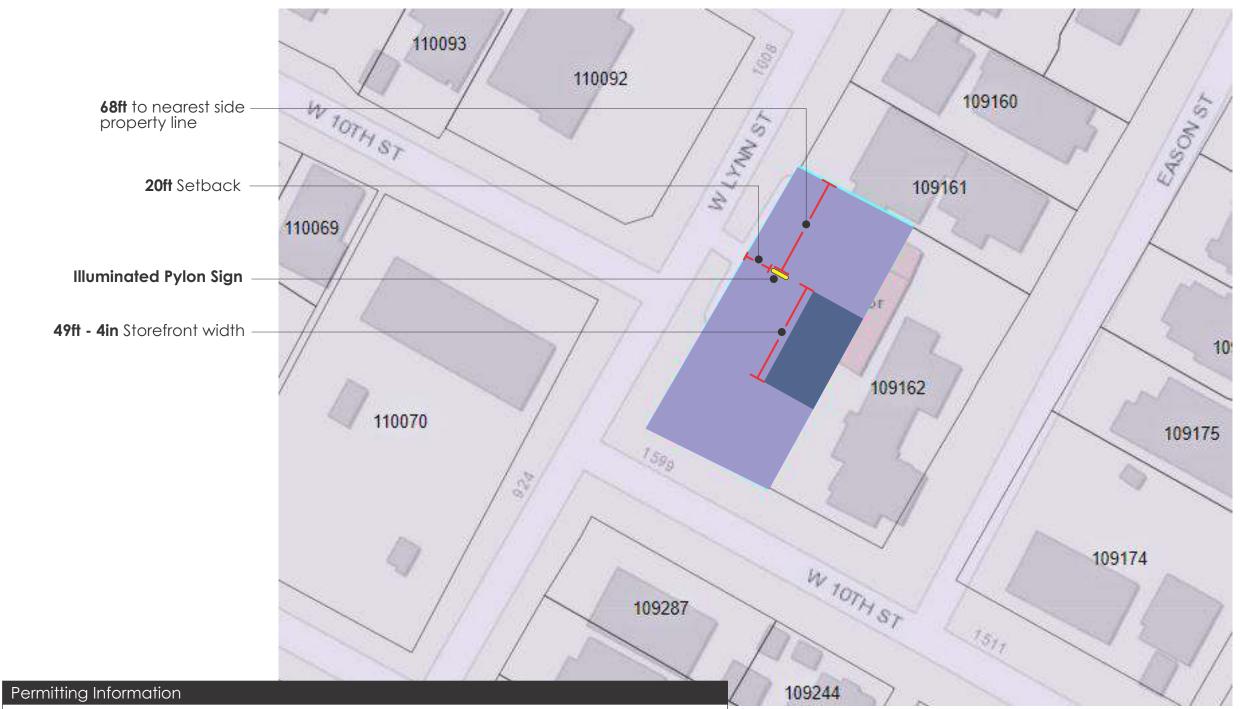

### Howler Brothers | Pylon Neon Marquee Sign | Sign Location

- Williamson CAD Property ID: 109163
- Electrical, Illuminated LED and Neon Pylon Sign
- Display/actual sign area: 31.81 SF
- Height: 9'- 4" AF
- DBA: Howler Brothers
- Property Address: 1009 W Lynn St. Austin TX 78703

- Linear feet of storefront width: **49ft 4in.** Electrical requirements:
- Setback of sign:
- 81ft to nearest side-property line.
- 20ft setback.

NEON + DESIGN + BUILD

• Sign area: 31.81 SF.

- - 60Watt power supplies (Qty.1).
  - Minimum of 1 dedicated 120V 20amp circuit, and J-box within 6ft of sign (to be installed by others).