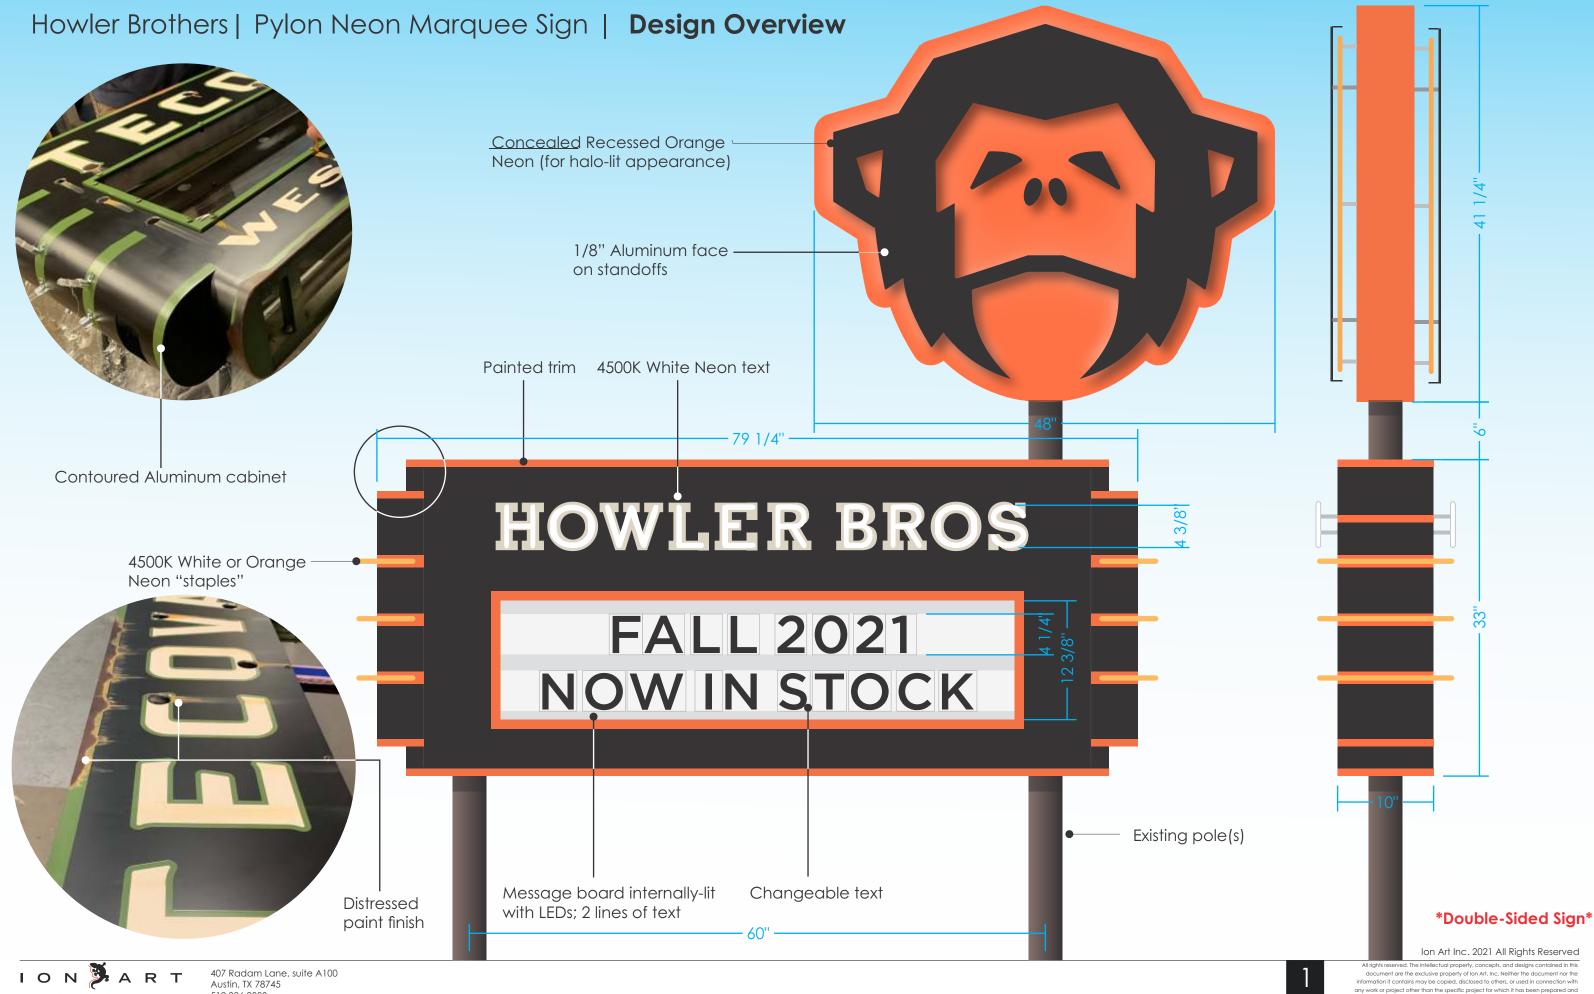

# Howler Brothers | Pylon Neon Marquee Sign | Site View

## Howler Brothers | Pylon Neon Marquee Sign | Site View & Rendering