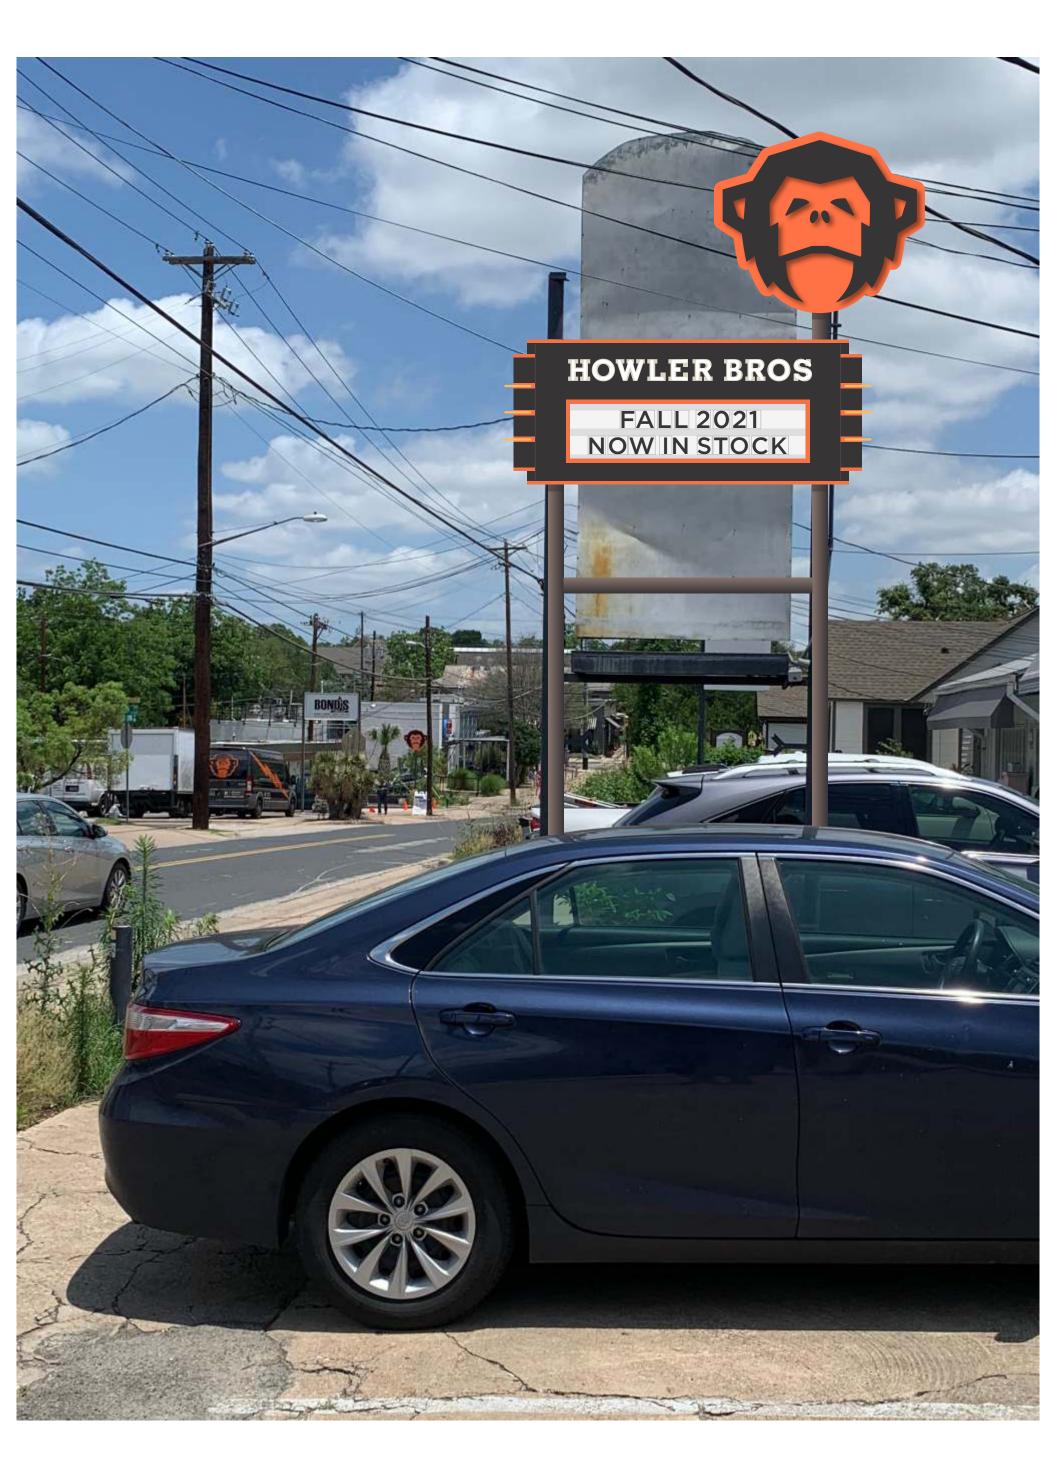

Sign | Sign Location

- Williamson CAD Property ID: 109163
- Electrical, Illuminated LED and Neon Pylon Sign
- Display/actual sign area: 31.81 SF
- Height: 9'- 4" AF
- DBA: Howler Brothers
- Property Address: 1009 W Lynn St. Austin TX 78703



- Linear feet of storefront width: **49ft 4in.** Electrical requirements:
- Setback of sign:
- 81ft to nearest side-property line.
- 20ft setback.

NEON + DESIGN + BUILD

• Sign area: 31.81 SF.

- - 60Watt power supplies (Qty.1).
  - Minimum of 1 dedicated 120V 20amp circuit, and J-box within 6ft of sign (to be installed by others).







NEON + DESIGN + BUILD

512.326.9333

Existing double-pole setup to be re-used







# Howler Brothers | Pylon Neon Marquee Sign | Site View



## Howler Brothers | Pylon Neon Marquee Sign | Site View & Rendering