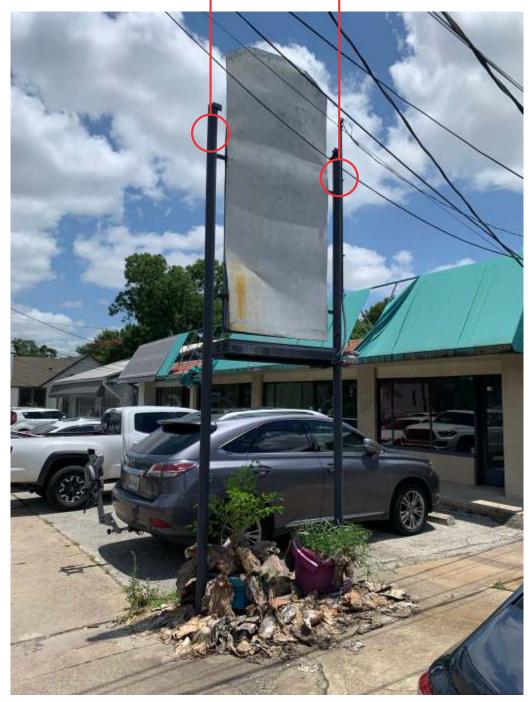

# Howler Brothers | Pylon Neon Marquee Sign | Site View

## Howler Brothers | Pylon Neon Marquee Sign | Site View & Rendering