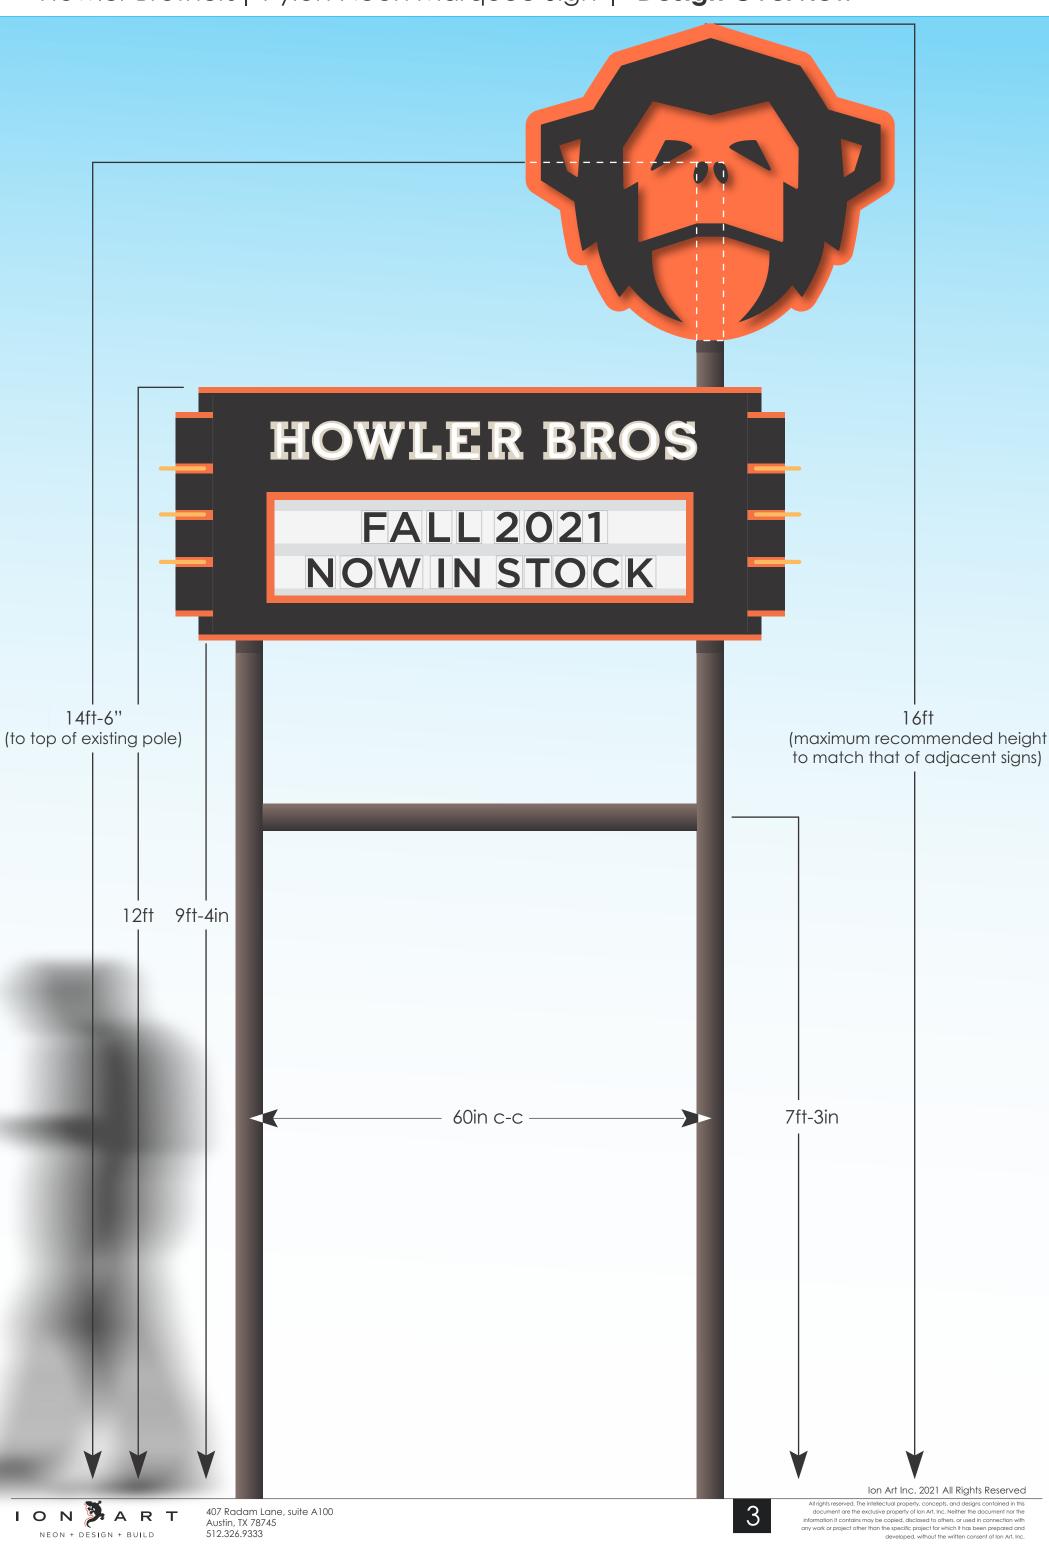

### Howler Brothers | Pylon Neon Marquee Sign | Sign Location

- Williamson CAD Property ID: 109163
- Electrical, Illuminated LED and Neon Pylon Sign
- Display/actual sign area: 31.81 SF
- Height: 9'- 4" AF
- DBA: Howler Brothers
- Property Address: 1009 W Lynn St. Austin TX 78703

- Linear feet of storefront width: **49ft 4in.** Electrical requirements:
- Setback of sign:
- 81ft to nearest side-property line.
- 20ft setback.

NEON + DESIGN + BUILD

• Sign area: 31.81 SF.

- - 60Watt power supplies (Qty.1).
  - Minimum of 1 dedicated 120V 20amp circuit, and J-box within 6ft of sign (to be installed by others).

## Howler Brothers | Pylon Neon Marquee Sign | Site View & Rendering