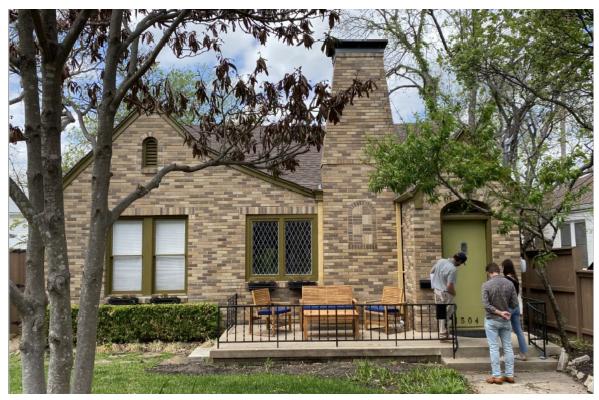

#### ARCHITECTURE

One-story cross-gabled Tudor Revival house clad in brick with arched entryway and tapered chimney. It features 1:1 and lattice windows at the main façade, as well as a fan light above the front door.

1 " = 292 '

This product has been produced by CTM for the sole purpose of geographic reference. No warranty is made by the City of Austin regarding specific accuracy or completeness.

Photos

Application photos, 202