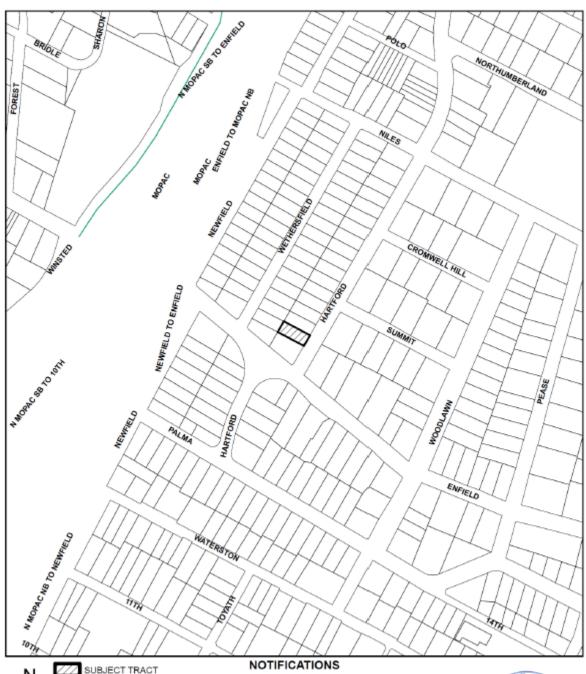

# HR-2021-106344

# OLD WEST AUSTIN NATIONAL REGISTER HISTORIC DISTRICT 1504 HARTFORD ROAD