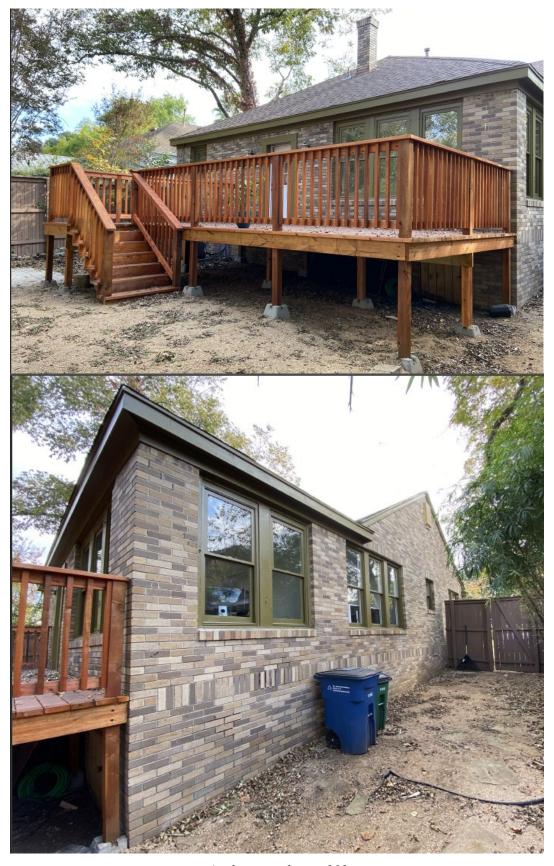

#### PROPOSAL

Construct a rear addition and deck. Replace windows.

### PROJECT SPECIFICATIONS

- 1) Demolish rear non-historic deck and partial northwest wall and roof.
- 2) Replace existing wood windows with fiberglass windows of similar size and profile.
- 3) Construct a rear addition at west elevation. The proposed addition is clad in brick at the street-facing elevation and horizontal fiber cement siding on secondary elevations.
- 4) Construct a covered deck and outdoor fireplace.
- 5) Replace concrete drive with gravel drive.

# 7. Porches and decks

The proposed rear deck is compatible with the historic building's size, style, materials, and proportions.