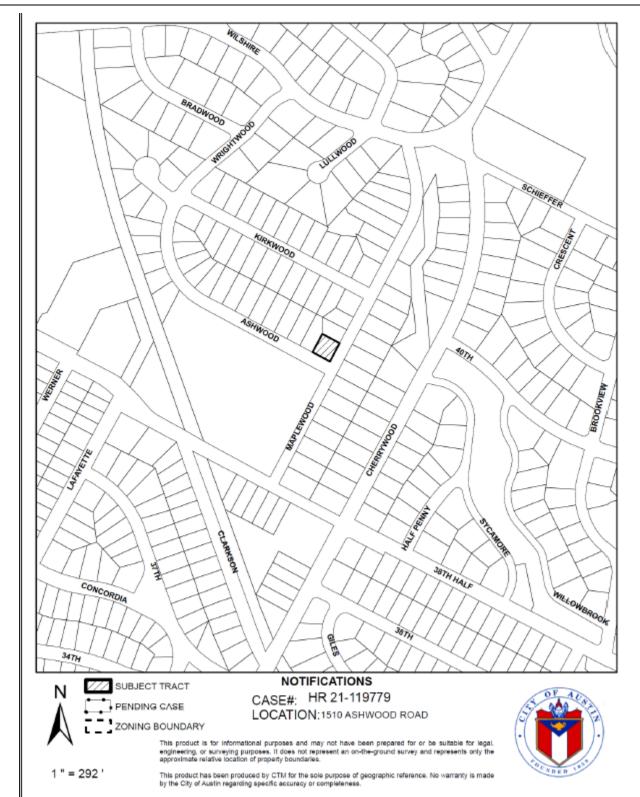

- b. Historical association. The property does not appear to have significant historical associations.
  - c. Archaeology. The property was not evaluated for its potential to yield significant data concerning the human history or prehistory of the region.
  - d. Community value. The property does not possess a unique location, physical characteristic, or significant feature that contributes to the character, image, or cultural identity of the city, the neighborhood, or a particular demographic group.
  - e. Landscape feature. The property is not a significant natural or designed landscape with artistic, aesthetic, cultural, or historical value to the city.

#### STAFF RECOMMENDATION

Comment on and release the plans, encouraging the applicant to select windows with true divided lights.



## **PROPERTY INFORMATION**

Photos



Google Street View, 2020



Realtor.com

Occupancy History

City Directory Research, July 2021

James E. and Juanita B. Wingfield, renters

Student

Office secretary at University of Texas

½ - Joseph L. and Janet Steele, renters Teaching assistant at University of Texas

1957 Vacant

| 1955    | Vacant                                                                                                                                                                  |
|---------|-------------------------------------------------------------------------------------------------------------------------------------------------------------------------|
| 1952    | Benjamin F. and Yvonne Simms, renters<br>Physician, 1111 Nueces