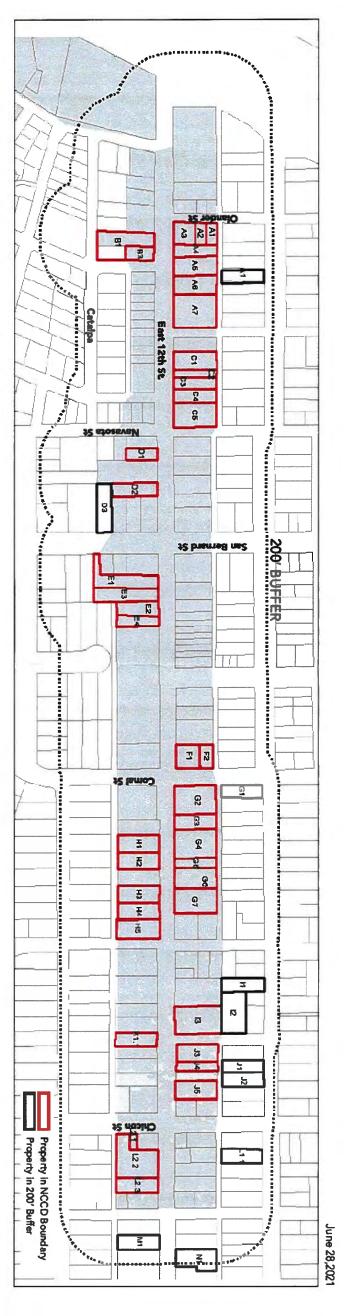

Staff has received 63 petitions protesting the Planning Commission's recommendations for the East 12<sup>th</sup> Street NCCD. Eureka Holdings, Inc. has submitted 52 petitions for properties located inside or within a 200' of the NCCD. An additional 11 petitions have been submitted by other property owners.

The petitions and maps are attachments to this memo.

If you need additional information, please contact Erica Leak, Housing and Planning Department Development Officer, at 512-974-9375.

xc: Spencer Cronk, City Manager

| Prope | Property Data Table | Table           |                                     |           |           |        |                |                                    |           |
|-------|---------------------|-----------------|-------------------------------------|-----------|-----------|--------|----------------|------------------------------------|-----------|
| 1010  | זכש +               | Address         | Ownership                           | Sq. Ft.   | 54.0      | TCAD ¢ | Address        | Ownership                          | Sq.Pt.    |
| AT    | 197076              | 1205 Olander St | ORANGE DOGWOOD LP                   | 3,009.70  | <u>E4</u> | 195863 | 1319 E 12th St | COMMERCIAL FUND 1 EAST AUSTIN LP   | 5,662.64  |
| A2    | 197075              | 1203 Olander St | ORANGE DOGWOOD LP                   | 3,178.99  | FI        | 195912 | 1416 E 12th St | 2018 SINGLE FAMILY FUND 2 LP       | 7,279.44  |
| A3    | 197074              | 1000 E 12th St  | ORANGE DOGWOOD LP                   | 6,266.08  | F2        | 195911 | 1204 Comal St  | 2018 EAST AUSTIN LAND FUND 2 LP    | 4,040.56  |
| A4    | 197073              | 1006E 12th St   | ORANGE DOGWOOD LP                   | 6,544.67  | G2        | 197269 | 1500 E 12th St | SODOSOPA SALMON LP                 | 15,645.90 |
| A5    | 197072              | 1010E12thSt     | 2018 EAST AUSTIN LAND FUND 2 LP     | 10,543.40 | 63        | 197268 | 1510 E 12th St | 2013 AUSTIN EAST 12TH STREEET UP   | 7,809.84  |
| A6    | 197071              | 1016E 12th St   | 2018 EAST AUSTIN LAND FUND 2 LP     | 10,155.40 | G4        | 197272 | 1514 E 12th St | 2013 AUSTIN EAST 12TH STREEET UP   | 15,697.70 |
| A7    | 197070              | 1022 E 12th St  | ORANGE DOGWOOD LP                   | 18,091.00 | G5        | 197267 | 1522 E 12th St | 1522 & 1600 EAST 2TH STREET LP     | 5,229.95  |
| 81    | 197100              | 912 Catalpa St  | 2017 HONK HONK LP                   | 15,638.10 | G6        | 197266 | 1600 E 12th St | 1522 & 1600 EAST 2TH STREET LP     | 11,080.50 |
| B3    | 197101              | 913E 12th St    | MAGENTA WILLOW LP                   | 5,099.75  | G7        | 197265 | 1604 E 12th St | 2013 AUSTIN EST 12TH STREEET LP    | 13,066.00 |
| CI    | 197088              | 1104 E 12th St  | 2018 COMMERCIAL FUND 2 LP           | 10,322.70 | H         | 921556 | 1517 E 12th St | 2018 SINGLE FAMILY FUND 2 LP       | 9,429.65  |
| (2    | 197088              | 1106E 12th St   | 2013 EAST AUSTIN 12TH ST. LP        | 3,926.56  | H2        | 921556 | 1521 E 12th St | 2018 SINGLE FAMILY FUND 2 LP       | 8,819.99  |
| C     | 197087              | 1110E 12th St   | 2013 EAST AUSTIN 12TH ST. LP        | 6,498.59  | H3        | 914161 | 1603 E 12th St | 2018 COMMERCIAL FUND 2 LP          | 8,878.51  |
| C4    | 197085              | 1112E 12th St   | 2013 EAST AUSTIN 12TH ST. LP        | 7,539.26  | H4        | 914161 | 1611 E 12th St | 2018 COMMERCIAL FUND 2 LP          | 8,786.99  |
| S     | 197084              | 1120E 12th St   | 2018 COMMERCIAL FUND 2 LP           | 13,091.70 | H5        | 197329 | 1615 E 12th    | 2019 TAYLOR LP                     | 11,086.70 |
| D     | 195800              | 1205 E 12th St  | 2016 STUMBLING BLOCK LP             | 5,050.16  | 13        | 197279 | 1720 E 12th St | SARASOTA HONEY LP                  | 16,496.00 |
| D2    | 195802              | 1215E 12th St   | SINGLE FAMILY FUND 1 EAST AUSTIN LP | 8,141.93  | J3        | 197297 | 1800 E 12th St | 2013 AUSTIN EAST 12TH STREEET IP   | 9,534.05  |
| E1    | 195886              | 1309 E 12th St  | EAST 12TH STLP                      | 12,453.70 | ħ         | 197296 | 1804 E 12th St | SINGLE FAMILY FUND 1 EASTAUSTIN LP | 4,824.59  |
| E2    | 195862              | 1315E 12th St   | EAST 12TH STLP                      | 7,616.09  | J5        | 197294 | 1808 E 12th St | 2019 OLIVE LP                      | 9,979.62  |
| E3    | 195887              | 1311E 12th St   | EAST 12TH STLP                      | 11,579.10 | <u></u>   | 197342 | 1713 E 12th St | 2018 COMMERCIAL FUND 2 LP          | 7,357.12  |

| Lott     | TCAD # | Address                         | Ownership                           | Sq. Pt.   |
|----------|--------|---------------------------------|-------------------------------------|-----------|
| 121,     | 908537 | 1901 E 12th St                  | 2018 SINGLE FAMILY FUND 2 LP        | 37,685.54 |
| 12.2     |        | 1905 E 12th St                  |                                     |           |
| 123      | 908538 | 1915 E 12th St                  | 2018 SINGLE FAMILY FUND 2 LP        | 7,736.22  |
| A1.1     | 97066  | 907 E 13th Street BUBBLE BEE LP | BUBBLE BEE LP                       | 7,018.63  |
| D3       | 195806 | 1194 San Ber-<br>nard St        | 2017 BEETHOVEN LP                   | 9,130.51  |
| G1       | 197255 | 1501 E 13th St                  | SODOSOPA SALMON LP                  | 6,813.70  |
| 11       | 197275 | 1705 E 13th St                  | SINGLE FAMILY FUND 1 EAST AUSTIN LP | 7,622.77  |
| 12       | 197278 | 1204 Salina St                  | 2015 KM THE UNDERWOOD TAB LP        | 12,932.40 |
| J1       | 197287 | 1803 E 13th St                  | SINGLE FAMILY FUND 1 EAST AUSTIN LP | 6,578.98  |
| J2       | 197288 | 1805 E 13th St                  | 2018 SINGLE FAMILY FUND 2 LP        | 8,007.57  |
| L1.1     | 197299 | 1903 E 13th St                  | DBFENWAYLP                          | 7,605.86  |
| <u>s</u> | 197372 | 2003 E 12th St                  | 2018 SINGLE FAMILY FUND 2 LP        | 7,996.86  |
| N<br>H   | 875106 | 2004 E 12th St                  | 2020 EAST 12TH UNITALP              |           |
| N.       | 875107 | 2004 E 12th St                  | 2018 COMMERCIAL FUND 2 LP           | 10,413,10 |
| N.       | 922069 | 2004 E 12th St                  | 2017 PARROT BAY LP                  |           |
|          |        |                                 |                                     |           |