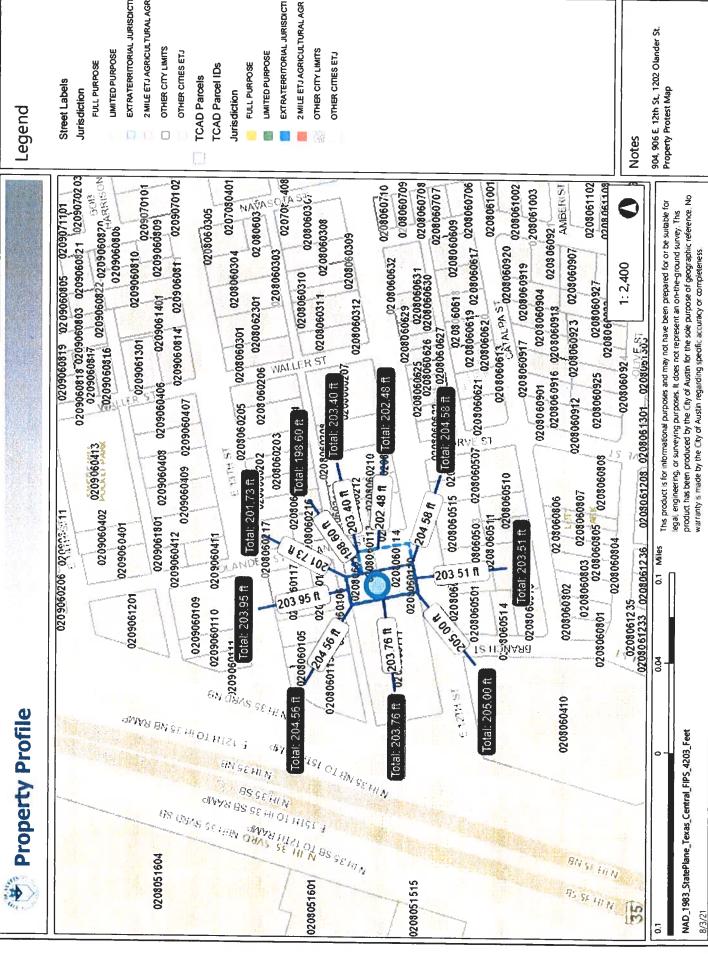

Staff has received 63 petitions protesting the Planning Commission's recommendations for the East 12<sup>th</sup> Street NCCD. Eureka Holdings, Inc. has submitted 52 petitions for properties located inside or within a 200' of the NCCD. An additional 11 petitions have been submitted by other property owners.

The petitions and maps are attachments to this memo.

If you need additional information, please contact Erica Leak, Housing and Planning Department Development Officer, at 512-974-9375.

xc: Spencer Cronk, City Manager

| Prope | Property Data Table | Table           |                                     |           |           |        |                |                                    |           |
|-------|---------------------|-----------------|-------------------------------------|-----------|-----------|--------|----------------|------------------------------------|-----------|
| 1010  | זכש +               | Address         | Ownership                           | Sq. Ft.   | 54.0      | TCAD ¢ | Address        | Ownership                          | Sq.Pt.    |
| AT    | 197076              | 1205 Olander St | ORANGE DOGWOOD LP                   | 3,009.70  | <u>E4</u> | 195863 | 1319 E 12th St | COMMERCIAL FUND 1 EAST AUSTIN LP   | 5,662.64  |
| A2    | 197075              | 1203 Olander St | ORANGE DOGWOOD LP                   | 3,178.99  | FI        | 195912 | 1416 E 12th St | 2018 SINGLE FAMILY FUND 2 LP       | 7,279.44  |
| A3    | 197074              | 1000 E 12th St  | ORANGE DOGWOOD LP                   | 6,266.08  | F2        | 195911 | 1204 Comal St  | 2018 EAST AUSTIN LAND FUND 2 LP    | 4,040.56  |
| A4    | 197073              | 1006E 12th St   | ORANGE DOGWOOD LP                   | 6,544.67  | G2        | 197269 | 1500 E 12th St | SODOSOPA SALMON LP                 | 15,645.90 |
| A5    | 197072              | 1010E12thSt     | 2018 EAST AUSTIN LAND FUND 2 LP     | 10,543.40 | 63        | 197268 | 1510 E 12th St | 2013 AUSTIN EAST 12TH STREEET UP   | 7,809.84  |
| A6    | 197071              | 1016E 12th St   | 2018 EAST AUSTIN LAND FUND 2 LP     | 10,155.40 | G4        | 197272 | 1514 E 12th St | 2013 AUSTIN EAST 12TH STREEET UP   | 15,697.70 |
| A7    | 197070              | 1022 E 12th St  | ORANGE DOGWOOD LP                   | 18,091.00 | G5        | 197267 | 1522 E 12th St | 1522 & 1600 EAST 2TH STREET LP     | 5,229.95  |
| 81    | 197100              | 912 Catalpa St  | 2017 HONK HONK LP                   | 15,638.10 | G6        | 197266 | 1600 E 12th St | 1522 & 1600 EAST 2TH STREET LP     | 11,080.50 |
| B3    | 197101              | 913E 12th St    | MAGENTA WILLOW LP                   | 5,099.75  | G7        | 197265 | 1604 E 12th St | 2013 AUSTIN EST 12TH STREEET LP    | 13,066.00 |
| CI    | 197088              | 1104 E 12th St  | 2018 COMMERCIAL FUND 2 LP           | 10,322.70 | H         | 921556 | 1517 E 12th St | 2018 SINGLE FAMILY FUND 2 LP       | 9,429.65  |
| (2    | 197088              | 1106E 12th St   | 2013 EAST AUSTIN 12TH ST. LP        | 3,926.56  | H2        | 921556 | 1521 E 12th St | 2018 SINGLE FAMILY FUND 2 LP       | 8,819.99  |
| C     | 197087              | 1110E 12th St   | 2013 EAST AUSTIN 12TH ST. LP        | 6,498.59  | H3        | 914161 | 1603 E 12th St | 2018 COMMERCIAL FUND 2 LP          | 8,878.51  |
| C4    | 197085              | 1112E 12th St   | 2013 EAST AUSTIN 12TH ST. LP        | 7,539.26  | H4        | 914161 | 1611 E 12th St | 2018 COMMERCIAL FUND 2 LP          | 8,786.99  |
| S     | 197084              | 1120E 12th St   | 2018 COMMERCIAL FUND 2 LP           | 13,091.70 | H5        | 197329 | 1615 E 12th    | 2019 TAYLOR LP                     | 11,086.70 |
| D     | 195800              | 1205 E 12th St  | 2016 STUMBLING BLOCK LP             | 5,050.16  | 13        | 197279 | 1720 E 12th St | SARASOTA HONEY LP                  | 16,496.00 |
| D2    | 195802              | 1215E 12th St   | SINGLE FAMILY FUND 1 EAST AUSTIN LP | 8,141.93  | J3        | 197297 | 1800 E 12th St | 2013 AUSTIN EAST 12TH STREEET IP   | 9,534.05  |
| E1    | 195886              | 1309 E 12th St  | EAST 12TH STLP                      | 12,453.70 | ħ         | 197296 | 1804 E 12th St | SINGLE FAMILY FUND 1 EASTAUSTIN LP | 4,824.59  |
| E2    | 195862              | 1315E 12th St   | EAST 12TH STLP                      | 7,616.09  | J5        | 197294 | 1808 E 12th St | 2019 OLIVE LP                      | 9,979.62  |
| E3    | 195887              | 1311E 12th St   | EAST 12TH STLP                      | 11,579.10 | <u></u>   | 197342 | 1713 E 12th St | 2018 COMMERCIAL FUND 2 LP          | 7,357.12  |

| Lott     | TCAD # | Address                         | Ownership                           | Sq. Pt.   |
|----------|--------|---------------------------------|-------------------------------------|-----------|
| 121,     | 908537 | 1901 E 12th St                  | 2018 SINGLE FAMILY FUND 2 LP        | 37,685.54 |
| 12.2     |        | 1905 E 12th St                  |                                     |           |
| 123      | 908538 | 1915 E 12th St                  | 2018 SINGLE FAMILY FUND 2 LP        | 7,736.22  |
| A1.1     | 97066  | 907 E 13th Street BUBBLE BEE LP | BUBBLE BEE LP                       | 7,018.63  |
| D3       | 195806 | 1194 San Ber-<br>nard St        | 2017 BEETHOVEN LP                   | 9,130.51  |
| G1       | 197255 | 1501 E 13th St                  | SODOSOPA SALMON LP                  | 6,813.70  |
| 11       | 197275 | 1705 E 13th St                  | SINGLE FAMILY FUND 1 EAST AUSTIN LP | 7,622.77  |
| 12       | 197278 | 1204 Salina St                  | 2015 KM THE UNDERWOOD TAB LP        | 12,932.40 |
| J1       | 197287 | 1803 E 13th St                  | SINGLE FAMILY FUND 1 EAST AUSTIN LP | 6,578.98  |
| J2       | 197288 | 1805 E 13th St                  | 2018 SINGLE FAMILY FUND 2 LP        | 8,007.57  |
| L1.1     | 197299 | 1903 E 13th St                  | DBFENWAYLP                          | 7,605.86  |
| <u>s</u> | 197372 | 2003 E 12th St                  | 2018 SINGLE FAMILY FUND 2 LP        | 7,996.86  |
| N<br>H   | 875106 | 2004 E 12th St                  | 2020 EAST 12TH UNITALP              |           |
| N.       | 875107 | 2004 E 12th St                  | 2018 COMMERCIAL FUND 2 LP           | 10,413,10 |
| N.       | 922069 | 2004 E 12th St                  | 2017 PARROT BAY LP                  |           |
|          |        |                                 |                                     |           |