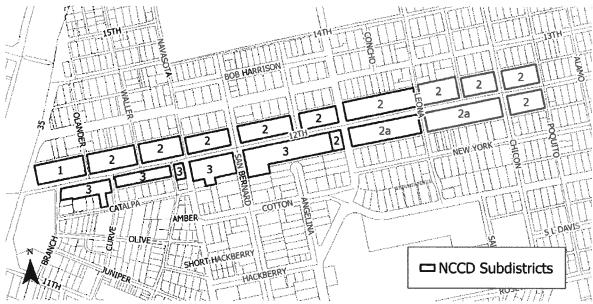

#### Site Development Standards

These standards regulate the size, height, and placement of new development and are primarily defined by subdistrict (see below) within the NCCD. Under current regulations some additional standards are located with the Urban Renewal Plan (URP) which supersedes the NCCD and other zoning regulations. The recommendations for the URP and NCCD are streamlined by placing all site development regulations within the NCCD.

#### Floor Area Ratio (FAR)

FAR describes the total building square footage permitted on a site in relation to the size of the site. Currently, along 12th St. there are no FAR limits for any property within a "project area" URP. Properties within the NCCD but outside the "project areas" have the FAR limits of their base zoning district. The recommendation is to remove the FAR limitations for all properties within the NCCD which will create more consistency in the regulations for similar properties.