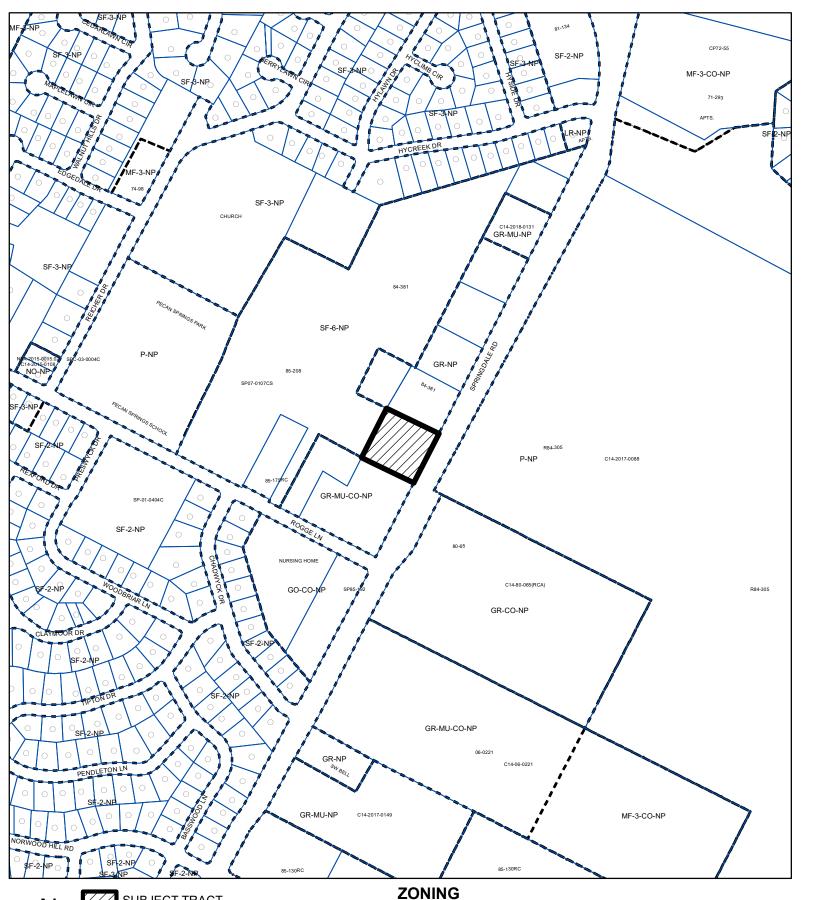

| OPDINAN                                                                                                                                                                                       | ICE NO.                                                           |                                                                 |
|-----------------------------------------------------------------------------------------------------------------------------------------------------------------------------------------------|-------------------------------------------------------------------|-----------------------------------------------------------------|
| AN ORDINANCE REZONING A PROPERTY LOCATED AT 5708 COMBINED NEIGHBORHOOD COMMERCIAL-NEIGHBORHO COMMUNITY COMMERCIAL- NP) COMBINING DISTRICT.                                                    | ND CHANGING TO<br>SPRINGDALE R<br>PLAN AREA FRO<br>OOD PLAN (GR-N | OAD IN THE EAST MLK<br>OM COMMUNITY<br>P) COMBINING DISTRICT TO |
| BE IT ORDAINED BY THE                                                                                                                                                                         | CITY COUNCIL                                                      | OF THE CITY OF AUSTIN:                                          |
| PART 1. The zoning map established change the base district from community combining district to community combining district on the property determined the Housing and Planning Department. | unity commercial-nemmercial-mixed use escribed in Zoning (        | eighborhood plan (GR-NP)<br>e-neighborhood plan (GR-MU-NP)      |
| Lot 2, SEIDERS ADDITION, a<br>the map or plat thereof recorded<br>County, Texas (the "Property")                                                                                              | d in Volume 89, Pag                                               |                                                                 |
| locally known as 5708 Springdale R generally identified in the map attack                                                                                                                     | _                                                                 | <del>_</del>                                                    |
| <b>PART 2.</b> The Property is subject to for the Pecan Springs/Springdale Ne                                                                                                                 |                                                                   | 107-Z-12a that established zoning                               |
| PART 3. This ordinance takes effect                                                                                                                                                           | et on                                                             | , 2021.                                                         |
| PASSED AND APPROVED                                                                                                                                                                           |                                                                   |                                                                 |
| , 2021                                                                                                                                                                                        | §<br>§<br>1 8                                                     |                                                                 |
|                                                                                                                                                                                               | s <u> </u>                                                        | Steve Adler<br>Mayor                                            |
| APPROVED:                                                                                                                                                                                     | ATTEST: _                                                         |                                                                 |
| Anne L. Morgar<br>City Attorney                                                                                                                                                               | 1                                                                 | Jannette S. Goodall City Clerk                                  |
| Draft 9/8/2021                                                                                                                                                                                | Page 1 of 1                                                       | COA Law Department                                              |

PENDING CASE

ZONING CASE#: C14-2021-0017

**ZONING BOUNDARY** 

Exhibit A

This product is for informational purposes and may not have been prepared for or be suitable for legal, engineering, or surveying purposes. It does not represent an on-the-ground survey and represents only the approximate relative location of property boundaries.

This product has been produced by the Housing and Planning Department for the sole purpose of geographic reference. No warranty is made by the City of Austin regarding specific accuracy or

Created: 2/12/2021