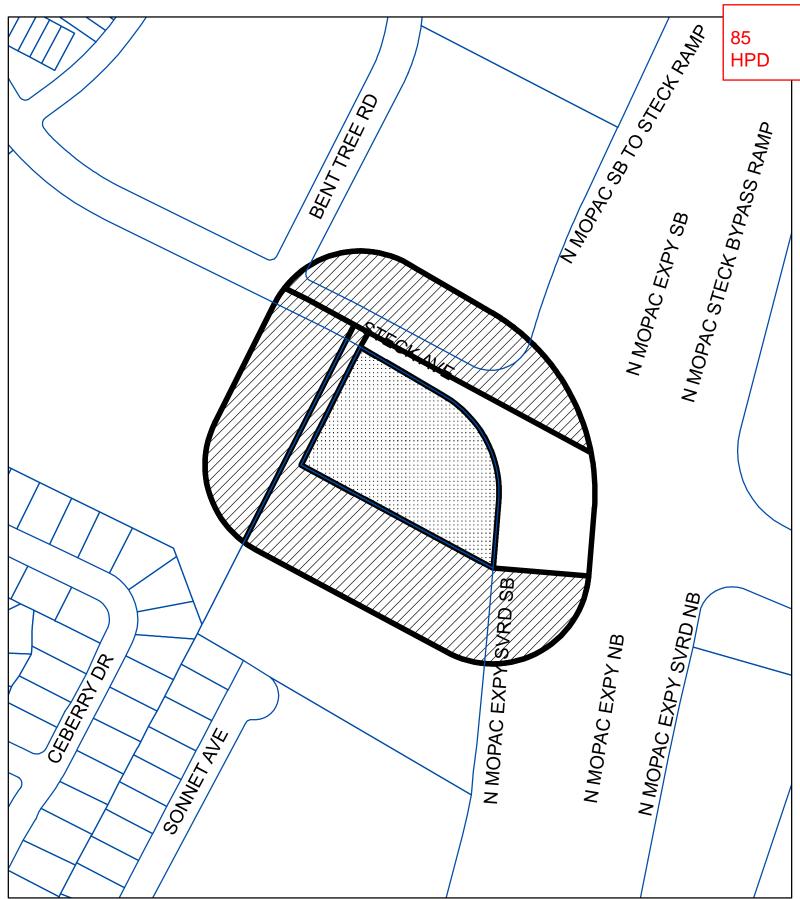

## **PETITION**

Case#: C14-2021-0100

This product is for informational purposes and may not have been prepared for or be suitable for legal, engineering, or surveying purposes. It does not represent an on-the-ground survey and represents only the approximate relative location of property boundaries.

Case Number: **PETITION** 

**C14-2021-0100** Date: 10/12/2021

Total Square Footage of Buffer: 391635.7324

Percentage of Square Footage Owned by Petitioners Within Buffer: 0.00%

Calculation: The total square footage is calculated by taking the sum of the area of all TCAD Parcels with valid signatures including one-half of the adjacent right-of-way that fall within 200 feet of the subject tract. Parcels that do not fall within the 200 foot buffer are not used for calculation. When a parcel intersects the edge of the buffer, only the portion of the parcel that falls within the buffer is used. The area of the buffer does not include the subject tract.

| TCAD ID    | Address                        | Owner                      | Signature | <b>Petition Area</b> | Precent |
|------------|--------------------------------|----------------------------|-----------|----------------------|---------|
|            |                                |                            |           |                      |         |
| 0242020463 | 8140 N MO-PAC EXPRESSWAY       | 8140 MOPAC LTD             | no        | 146747.90            | 0.00%   |
| 0242020461 | 3605 STECK AVE 78759           | LOGLAP LLC                 | no        | 76919.32             | 0.00%   |
| 0243030103 | 8200 N MO-PAC EXPRESSWAY 78759 | OP 8200 MOPAC PROPERTY LLC | no        | 92641.27             | 0.00%   |
| Total      |                                |                            |           | 316308.49            | 0.00%   |