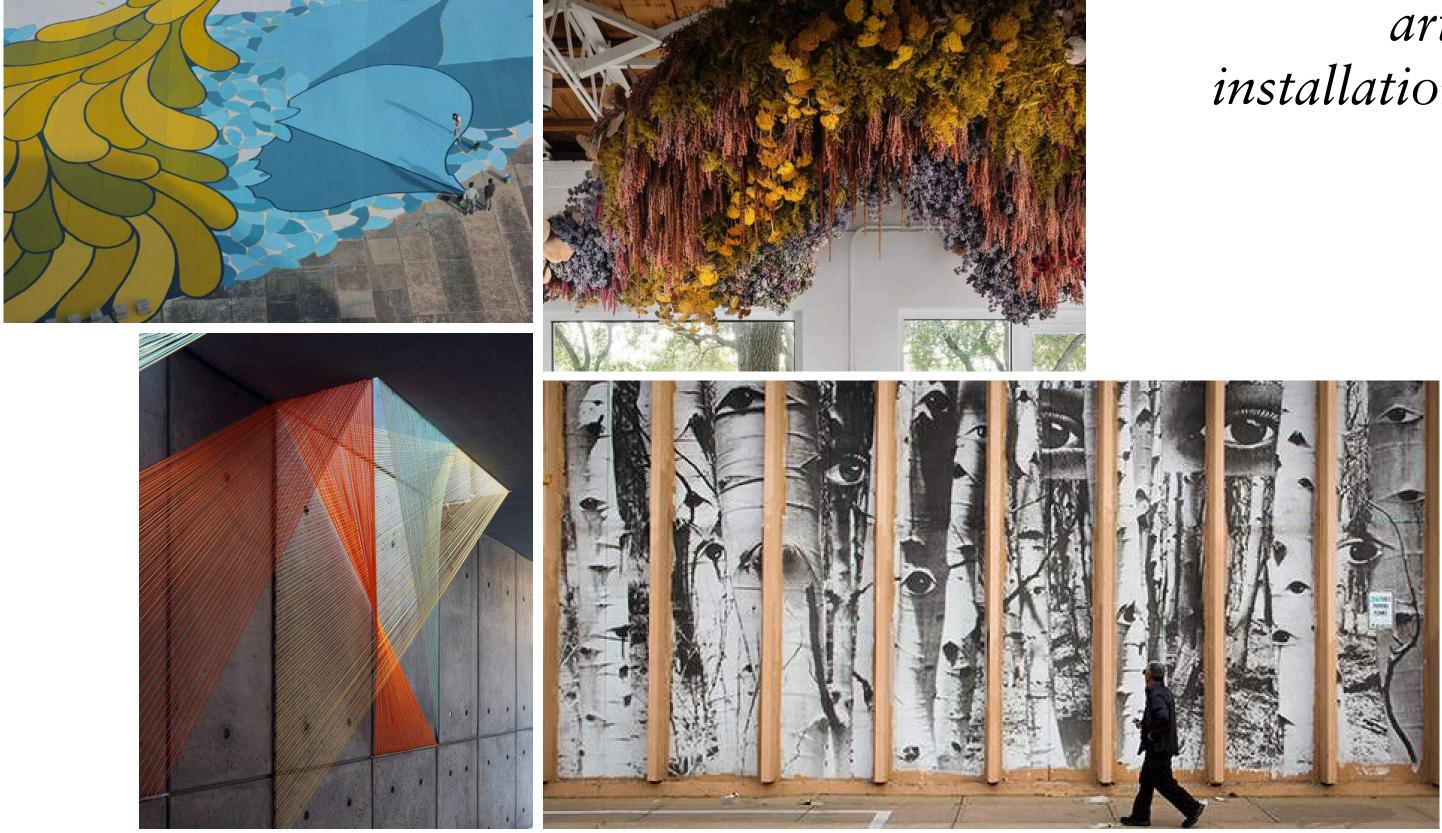

### Precedents | 8

Michael Hsu Office of Architecture

TEN EYCK

4th & Brazos | Design Commission 25 October 2021

art/ installation