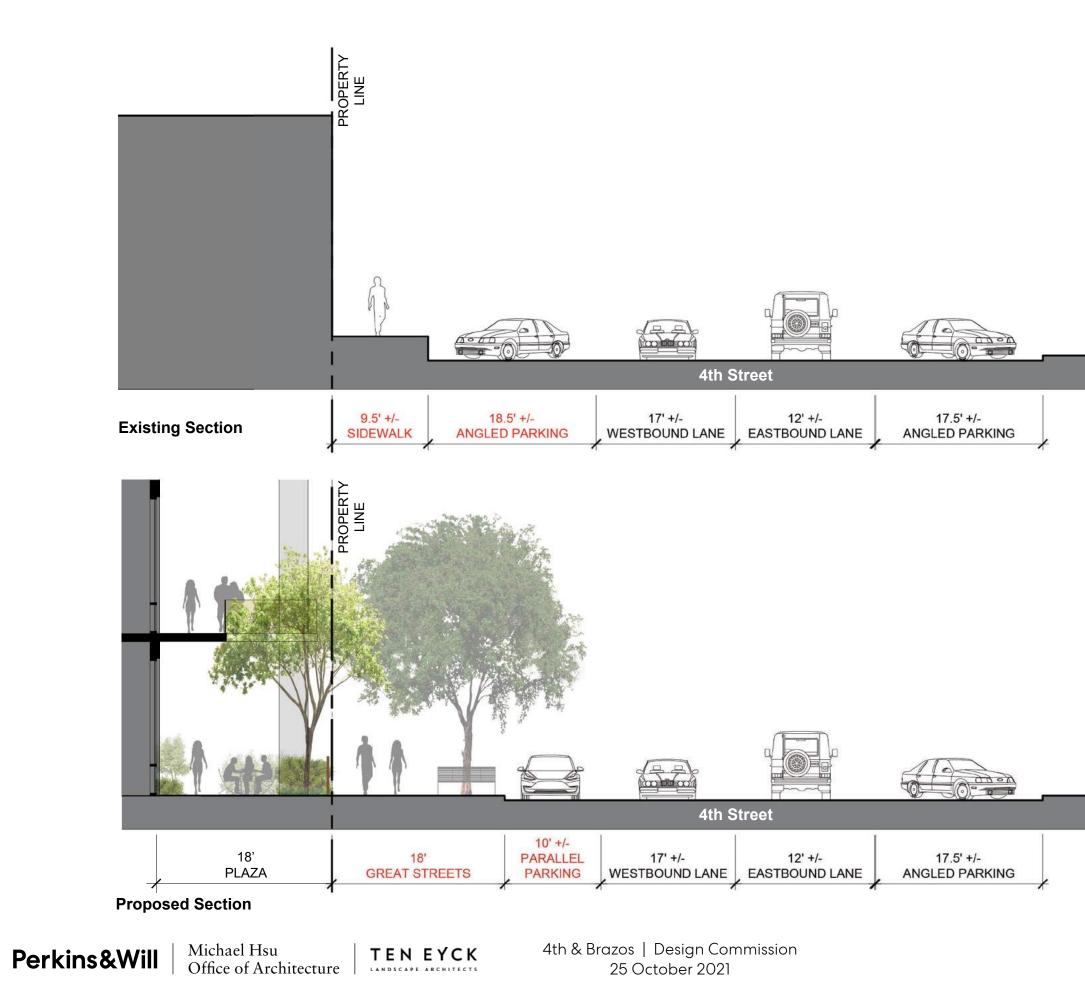

## Living Walls | 22

cielo

**Streetscape Section** | 23

TEN EYCK

4th & Brazos | Design Commission 25 October 2021