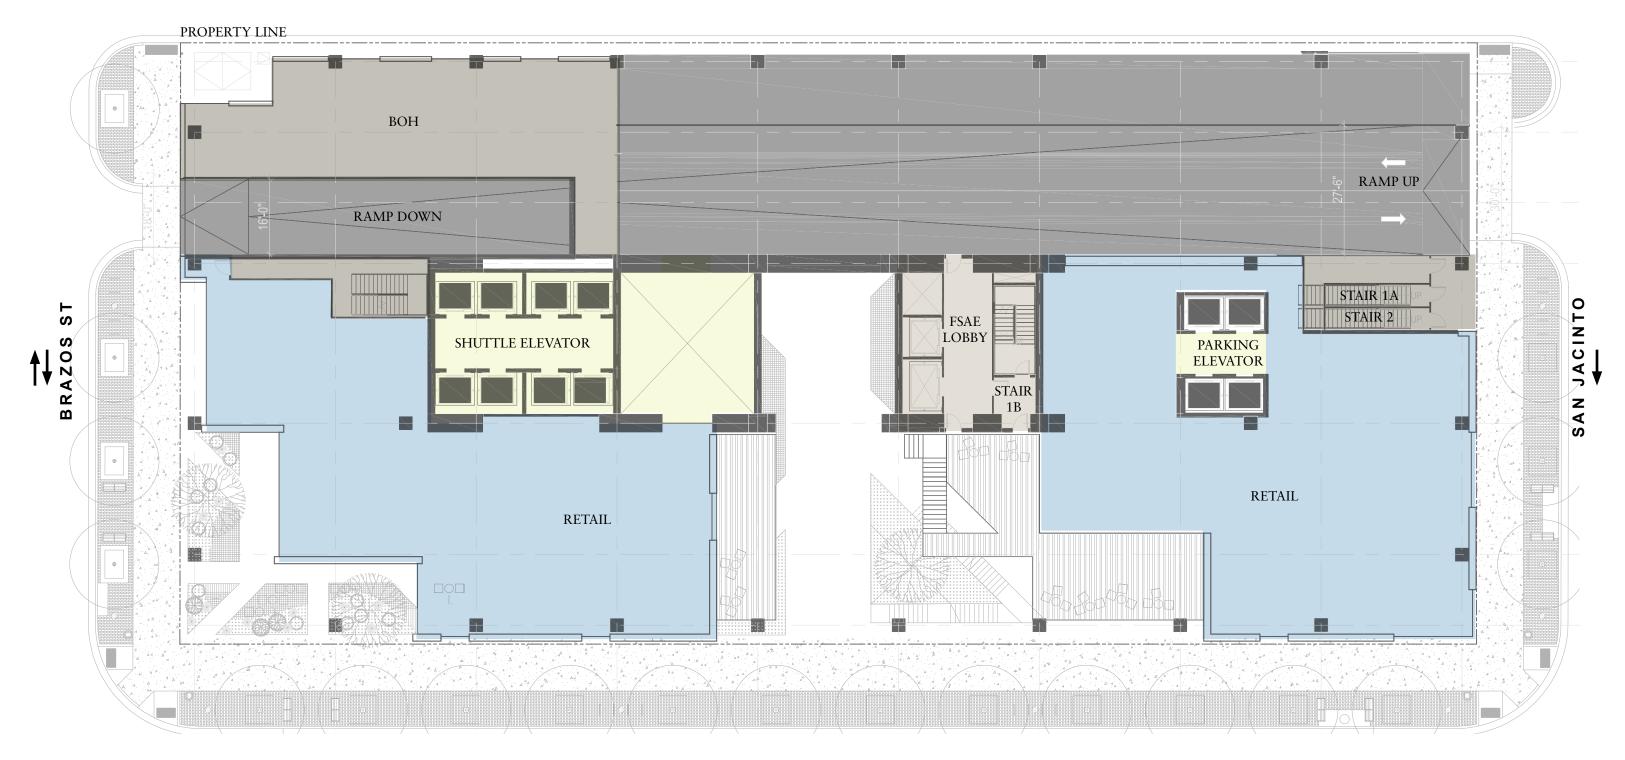

Cielo | Perkins&Will | Michael Hsu Office of Architecture |

tecture **TENEYCK** 

OFFICE / PARKING LOBBY
RETAIL / RESTAURANT
BOH

Mezzanine Plan / Uses Diagram | 12

Michael Hsu Office of Architecture TEN EYCK 4th & Brazos | Design Commission 25 October 2021