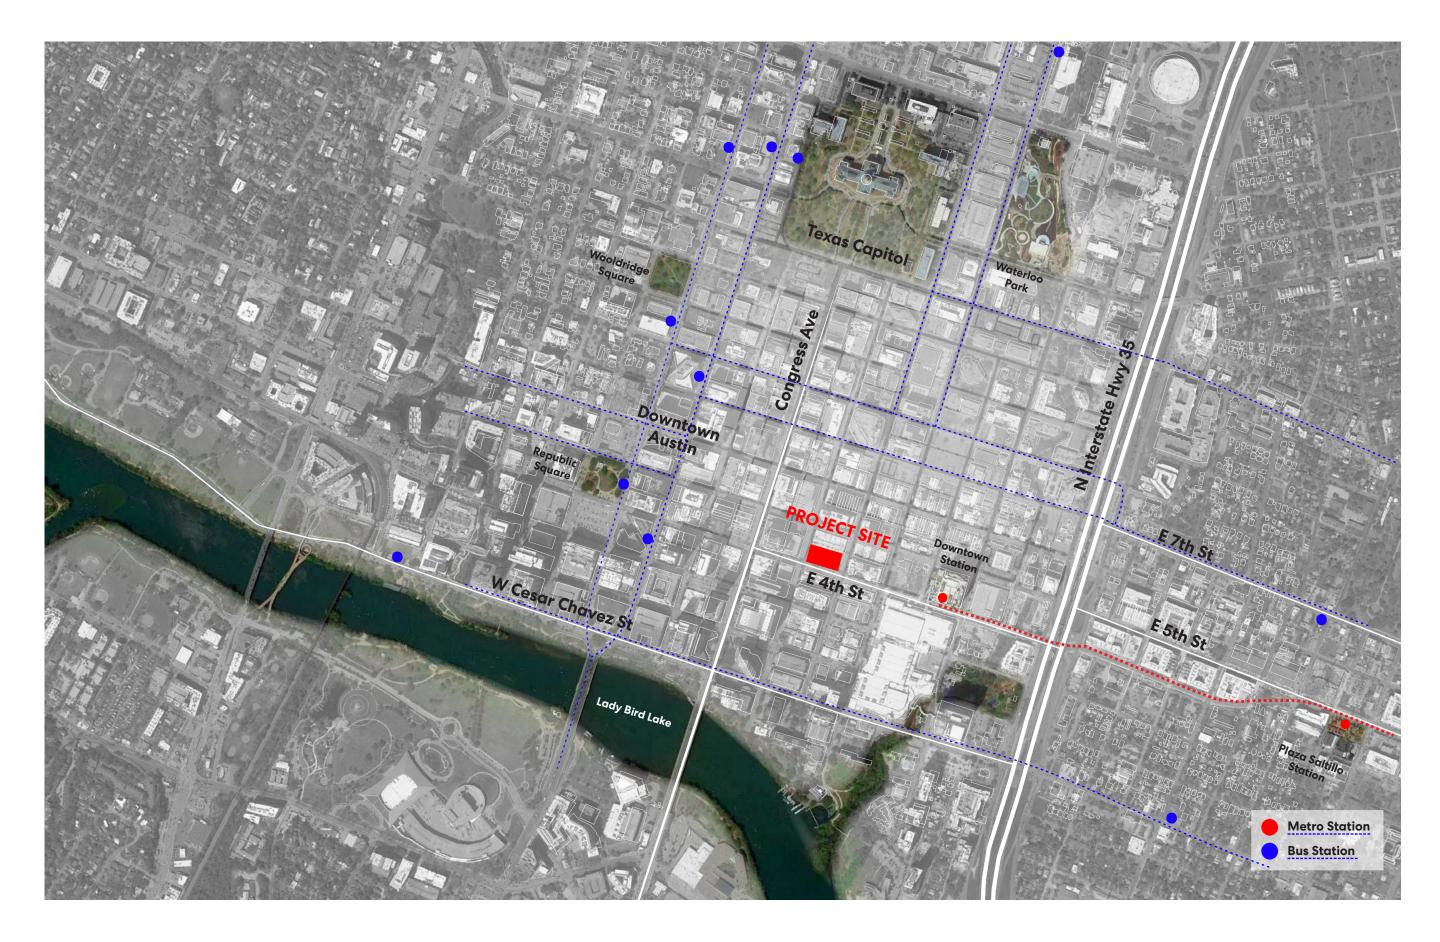

### Site Context & Transit Plan | 3

The Blue Line light rail will operate for approximately 15-miles connecting 20 stations, running from downtown to the Airport providing service along East Riverside Drive across Lady Bird Lake to the Convention Center and west on 4th Street to Republic Square