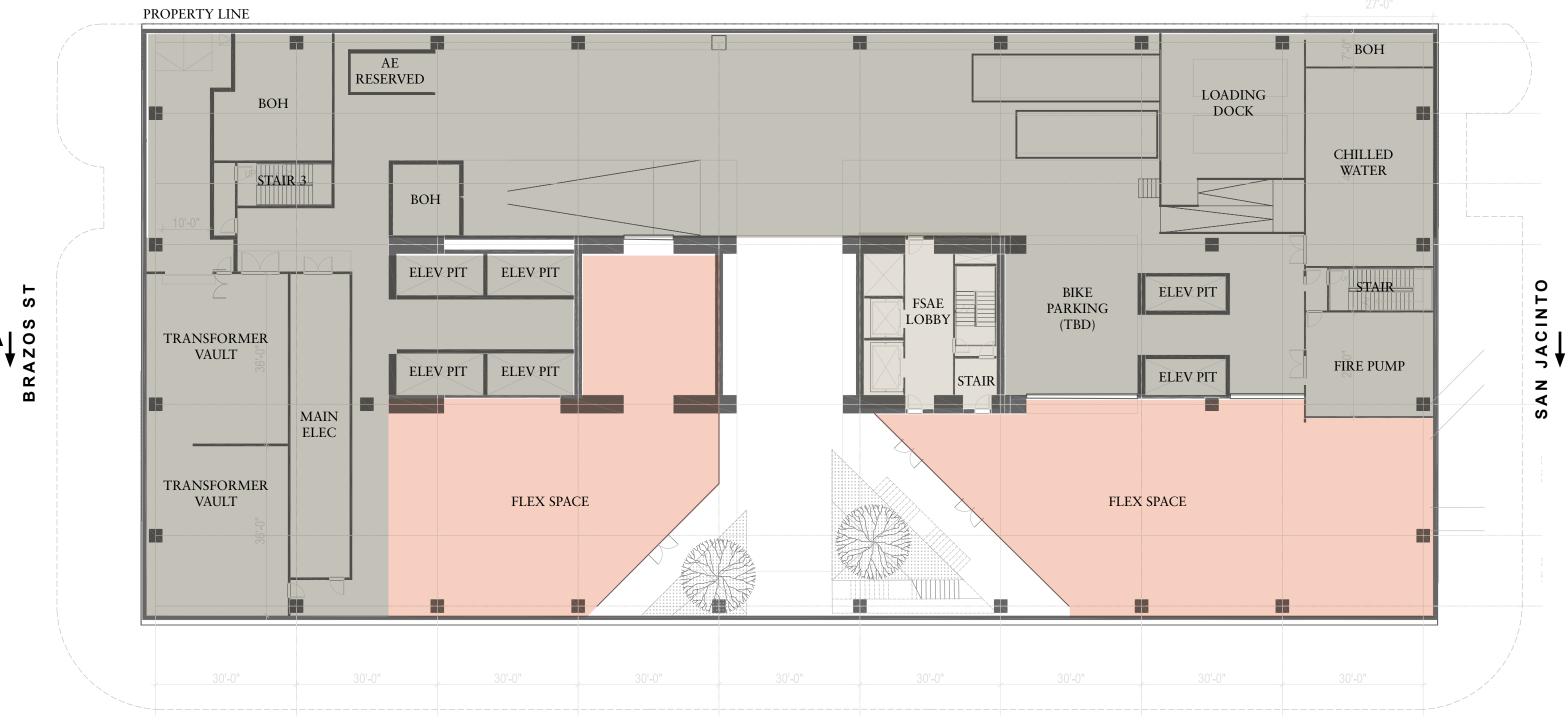

Michael Hsu Office of Architecture

TEN EYCK

cielo **Perkins&Will** 

BOH

FLEX SPACE

Basement Plan / Uses Diagram | 11

ALLEY

4th & Brazos | Design Commission 25 October 2021