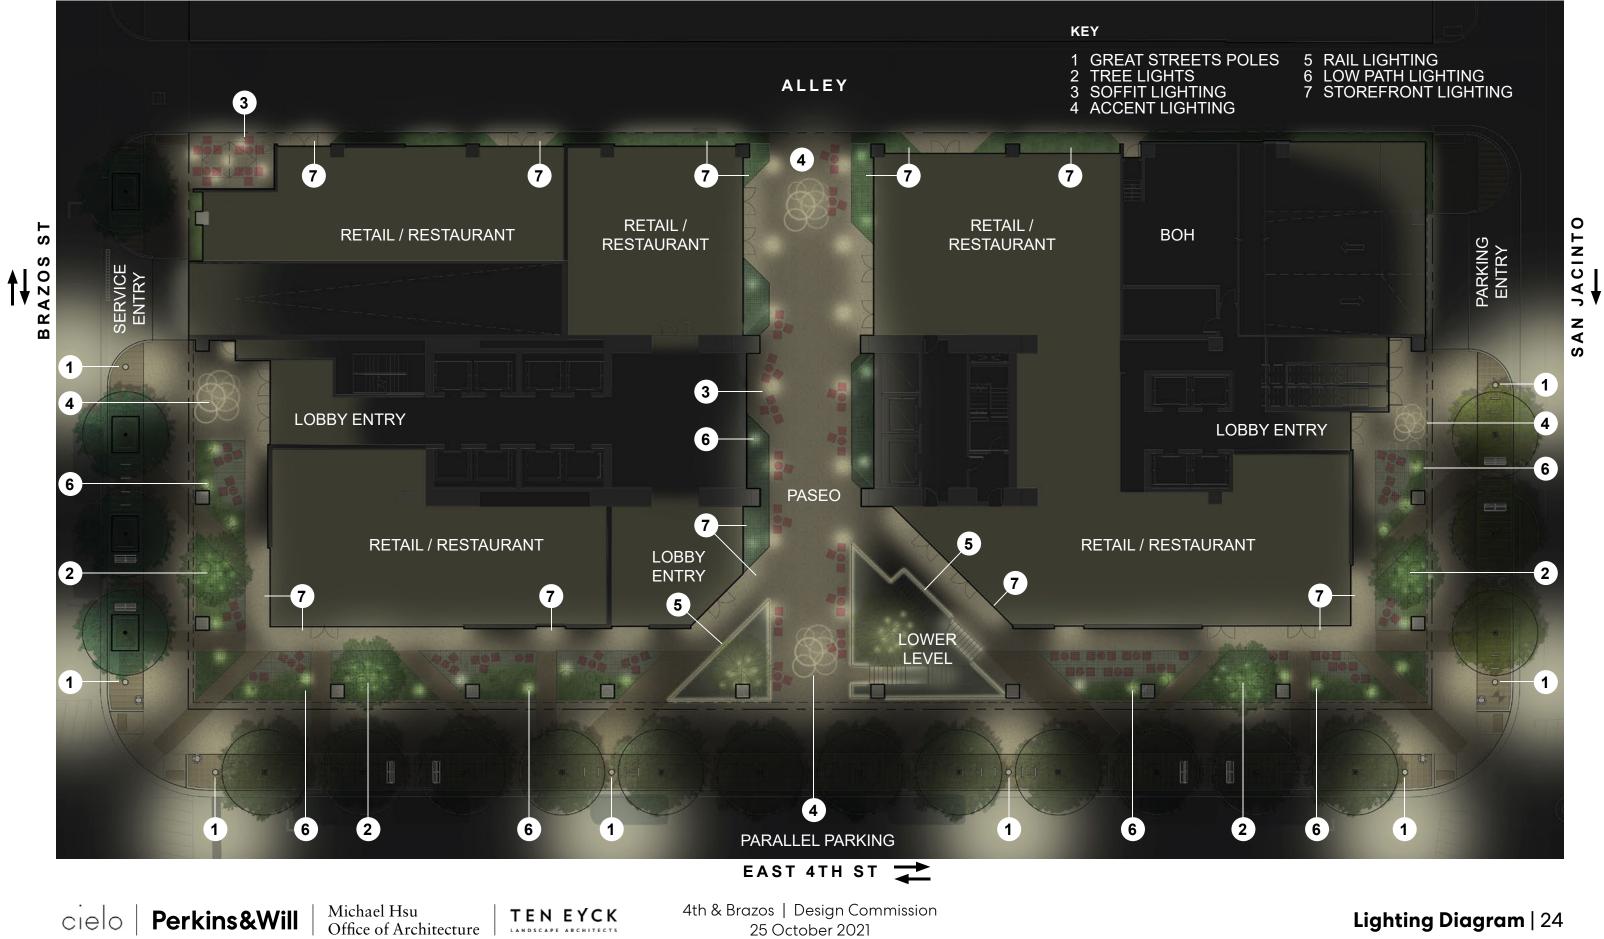

## **Lighting Diagram** | 24

cielo | Perkins&Will | <sup>M</sup><sub>C</sub>

Michael Hsu Office of Architecture 4th & Brazos | Design Commission 25 October 2021

Michael Hsu Office of Architecture 4th & Brazos | Design Commission 25 October 2021