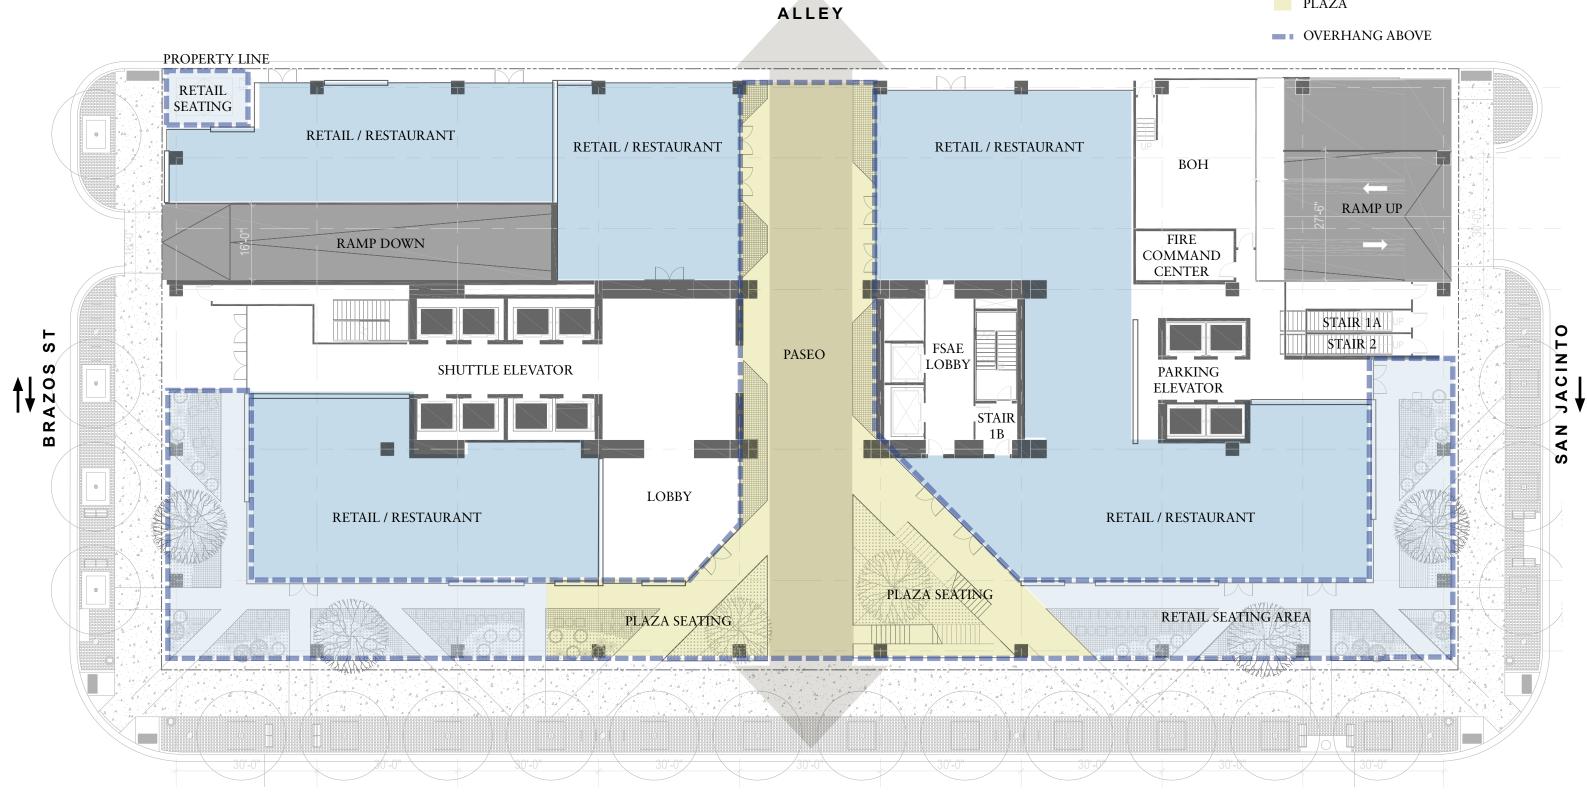

OFFICE / PARKING LOBBY

RETAIL

PLAZA

Ground Plan / Seating Diagram | 14

Michael Hsu Office of Architecture

4th & Brazos | Design Commission 25 October 2021

View from Lobby | 15

Michael Hsu Office of Architecture