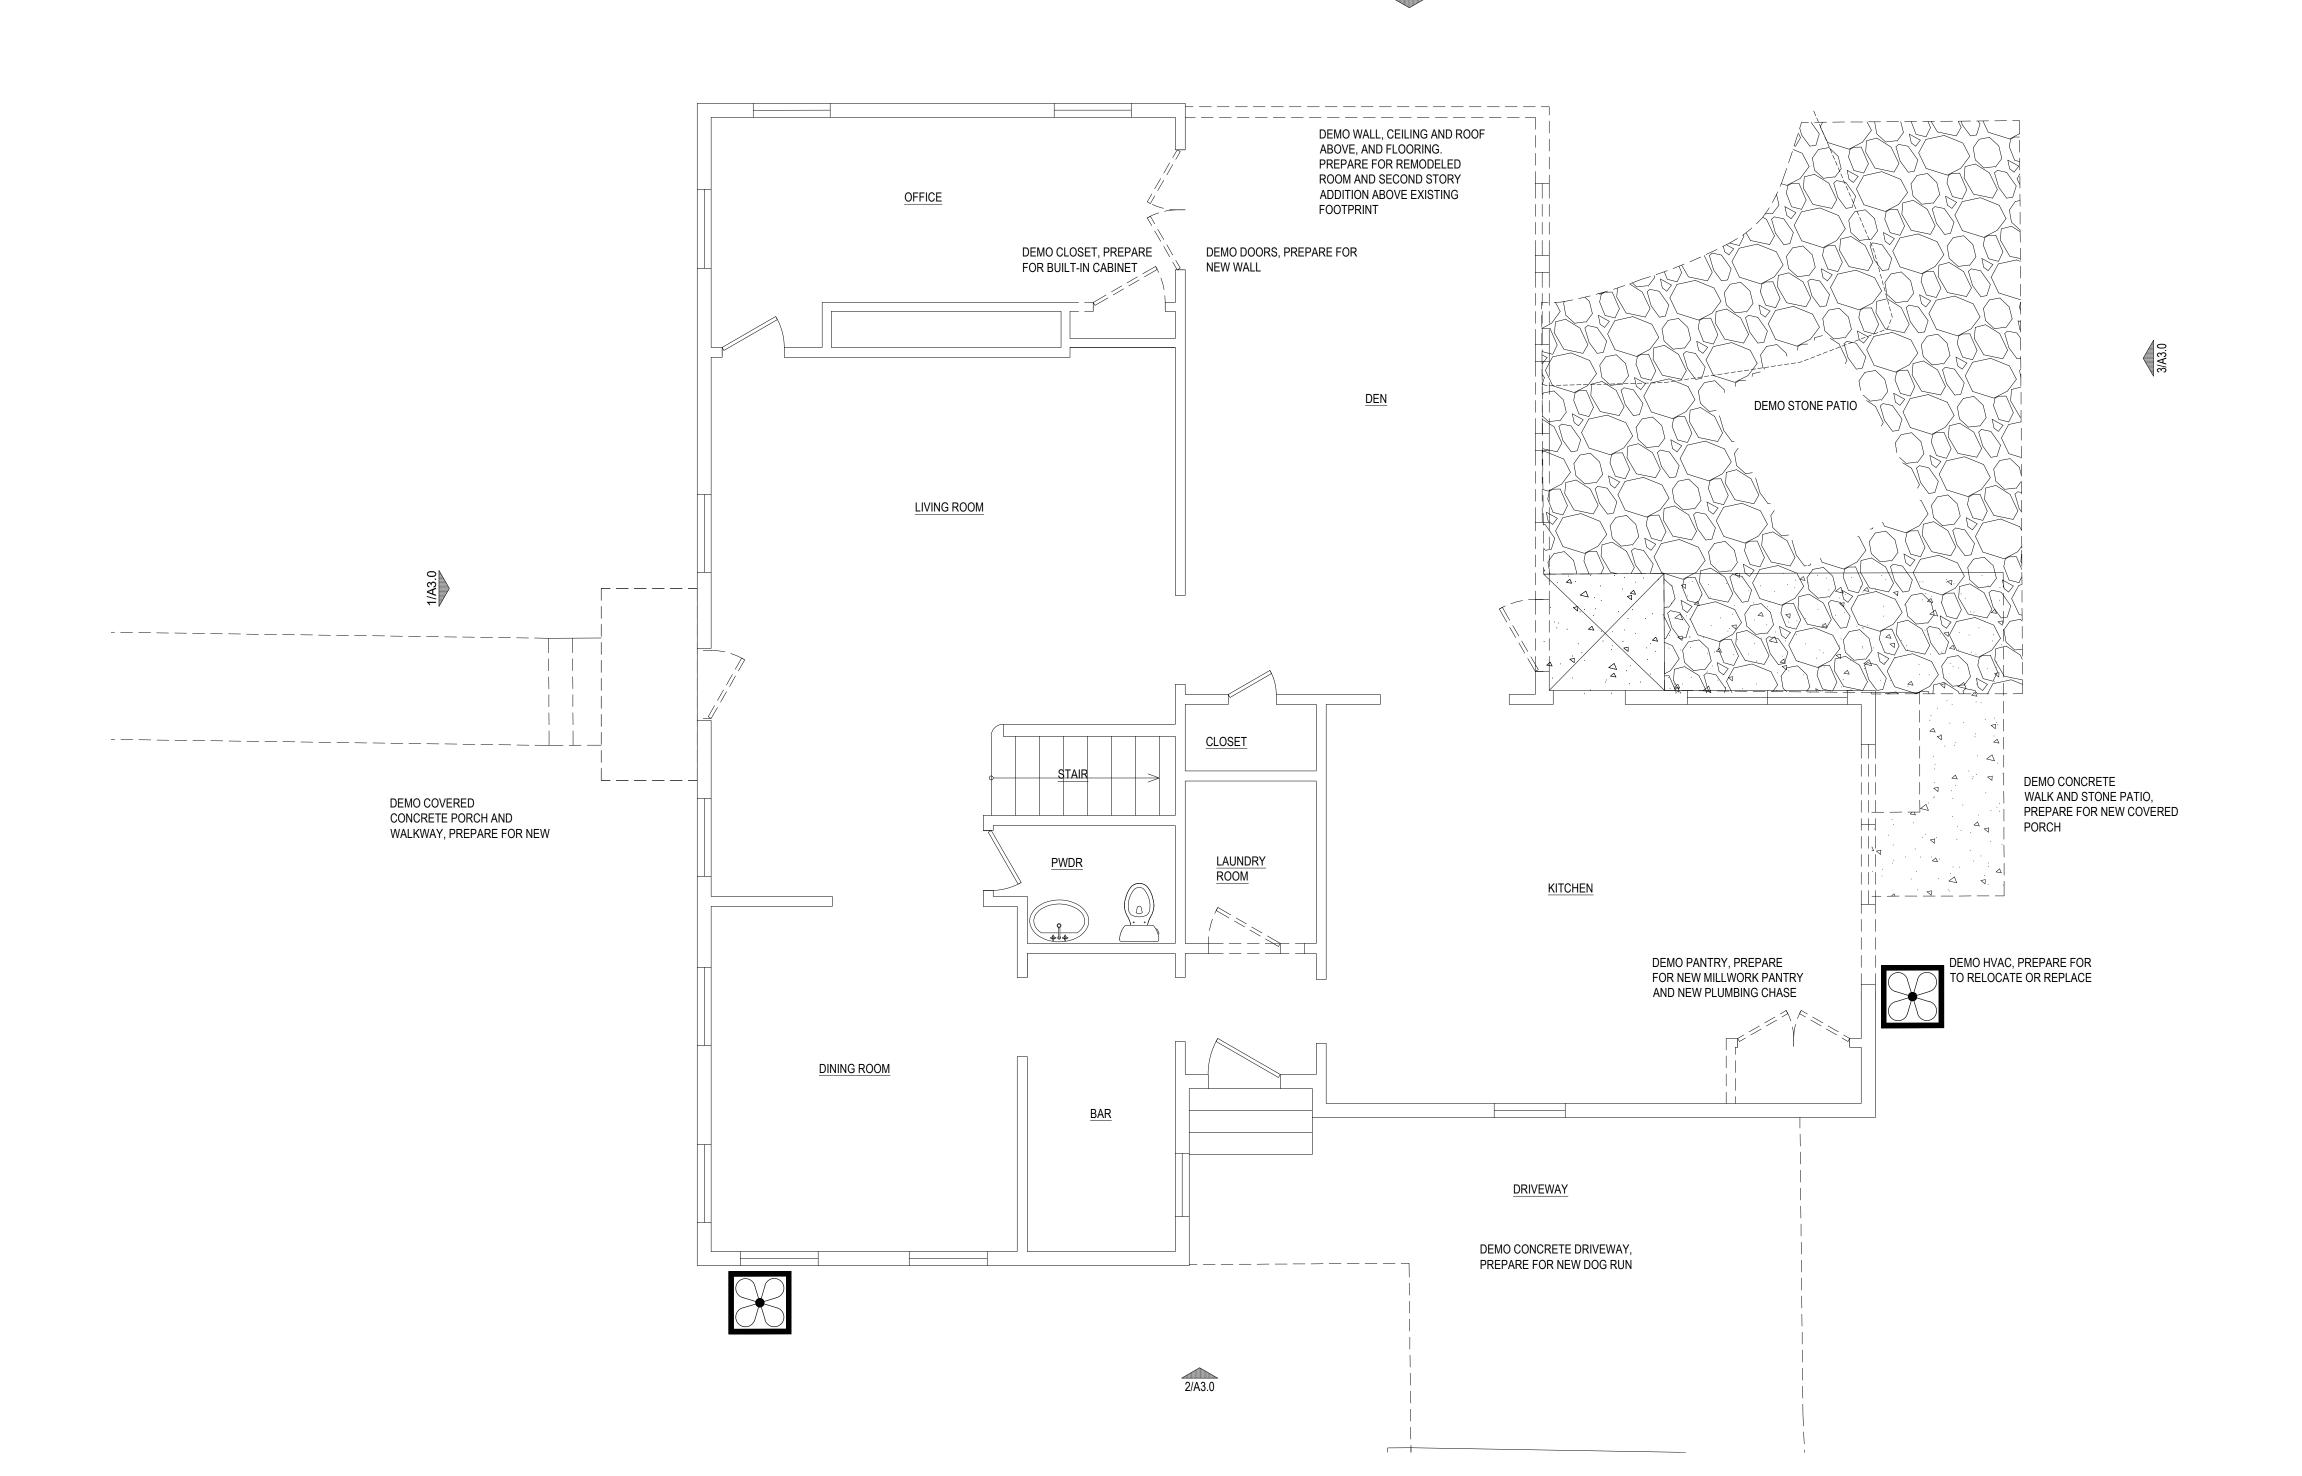

NOT FOR PERMIT

HARGROVE HOUSE
1617 WESTOVER RD
AUSTIN, TX 78703

MARCH 10, 2021

FLOOR PLAN

\_\_\_\_\_\_ DEMO FRAME

GROUND FLOOR DEMO PLAN
SCALE: \frac{1}{4}" = 1'-0"

SCALE:  $\frac{1}{8}$ " = 1'-0" WHEN PRINTED AT HALF SIZE

NOT FOR PERMIT

HARGROVE HOUSE
1617 WESTOVER RD
AUSTIN, TX 78703

MARCH 10, 2021

FLOOR PLAN

A2.0

DEMO WALLS, FLOORING, GWB. PREPARE FOR NEW BATHROOMS DEMO WALLS, FLOORING, GWB. DEMO WALLS, FLOORING, GWB, DEMO ROOF, PREPARE FOR WINDOWS. PREPARE FOR REMODELED BEDROOM PREPARE FOR REMODELED SECOND STORY ADDITION L — — — — — — ¬ DEMO WALLS, FLOORING, GWB, BATHROOM FIXTURES. CAP AND PROTECT PLUMBING. PREPARE FOR REMODELED BATHROOM PROTECT EXISTING STAIR, | | PREPARE FOR NEW | | RAILING | | DEMO WALLS, FLOORING, GWB. PREPARE FOR REMODELED BEDROOM DEMO WALLS, FLOORING, GWB, BATHROOM FIXTURES. CAP AND PROTECT PLUMBING. PREPARE FOR NEW LAUNDRY/UTILITY DEMO WALLS, FLOORING, GWB, BATHROOM FIXTURES. CAP AND PROTECT PLUMBING. PREPARE FOR REMODELED BATHROOM DEMO WALLS, FLOORING, GWB. PREPARE FOR REMODELED BEDROOM