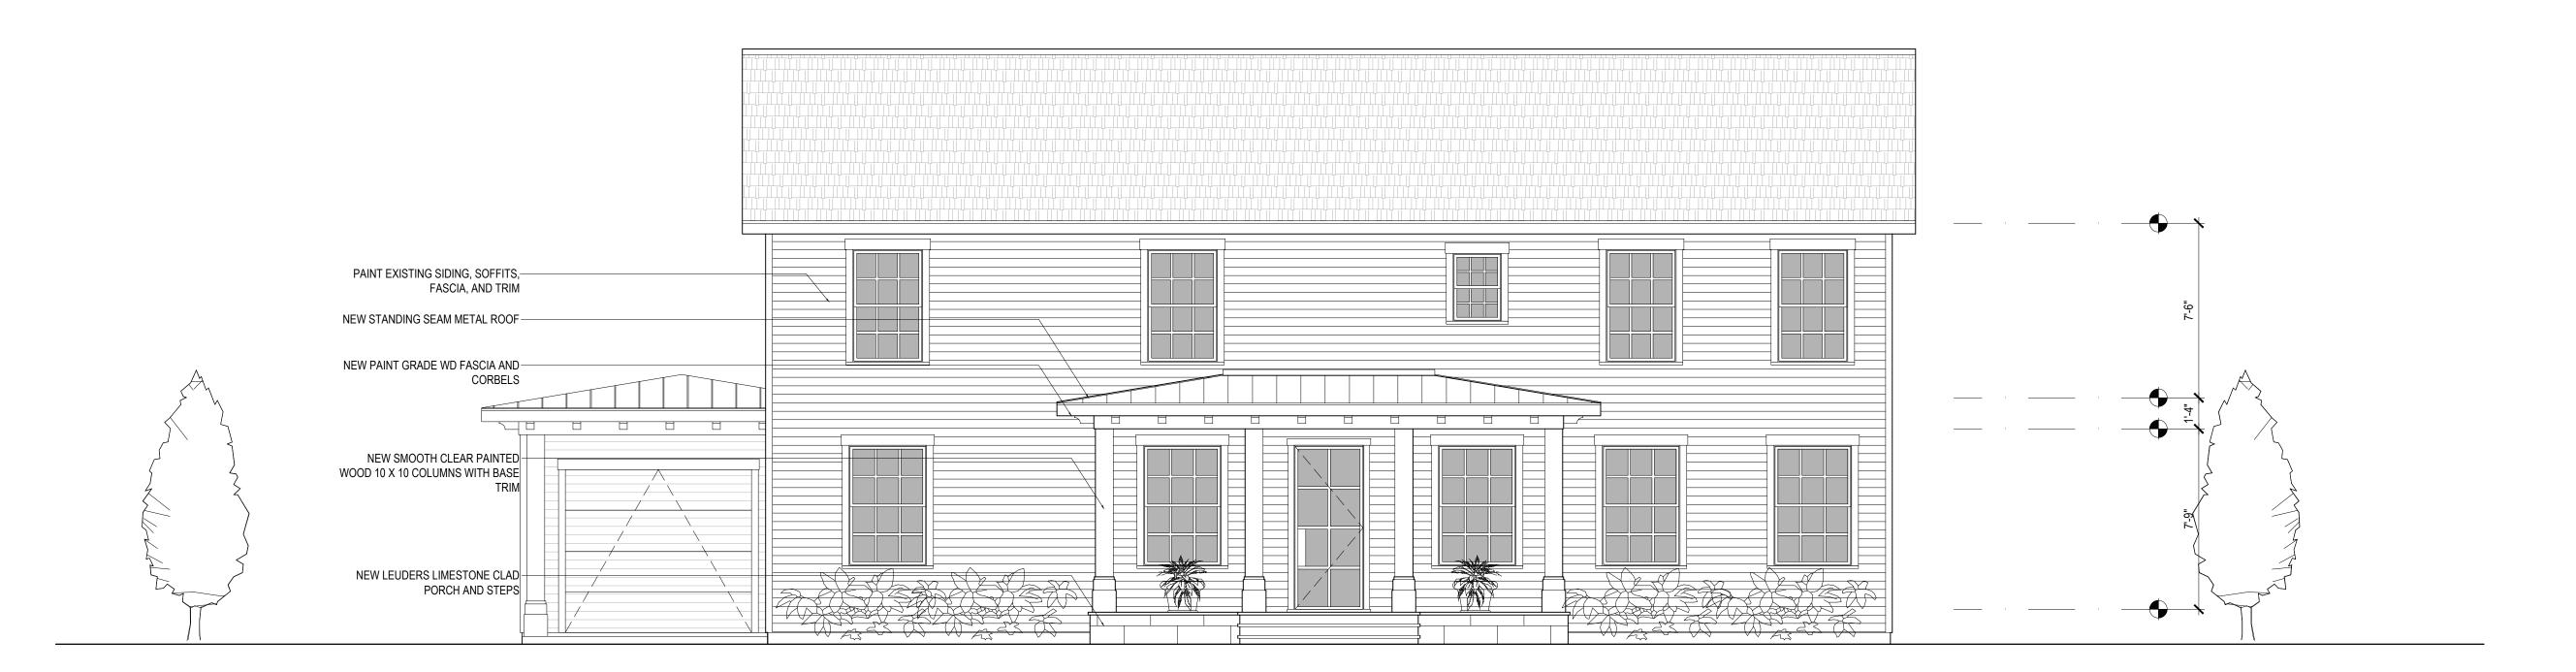

NOT FOR PERMIT

HARGROVE HOUSE
1617 WESTOVER RD
AUSTIN, TX 78703

MARCH 10, 2021

EXISTING ELEVATIONS

 $\frac{\text{NORTH ELEVATION}}{\text{SCALE: } \frac{1}{4}" = 1'-0"}$ 

NEGROUP THE STATE OF THE STATE AND THE STATE

 $2 \frac{\text{WEST ELEVATION}}{\text{SCALE: } \frac{1}{4}" = 1'-0"}$ 

STOUSEDESIGN architecture interiors

2606 Harris Blvd. Austin TX 78703

COPYRIGHT 2020 by STOUSE DESIGN, L.L.C.

All rights reserved. No part of this work covered by the copyright hereon may be reproduced or used in any form or by any means - graphic, electronic, or mechanical, including photocopying, recording, taping or information storage and retrieval systems - without written permission of the copyright holder.