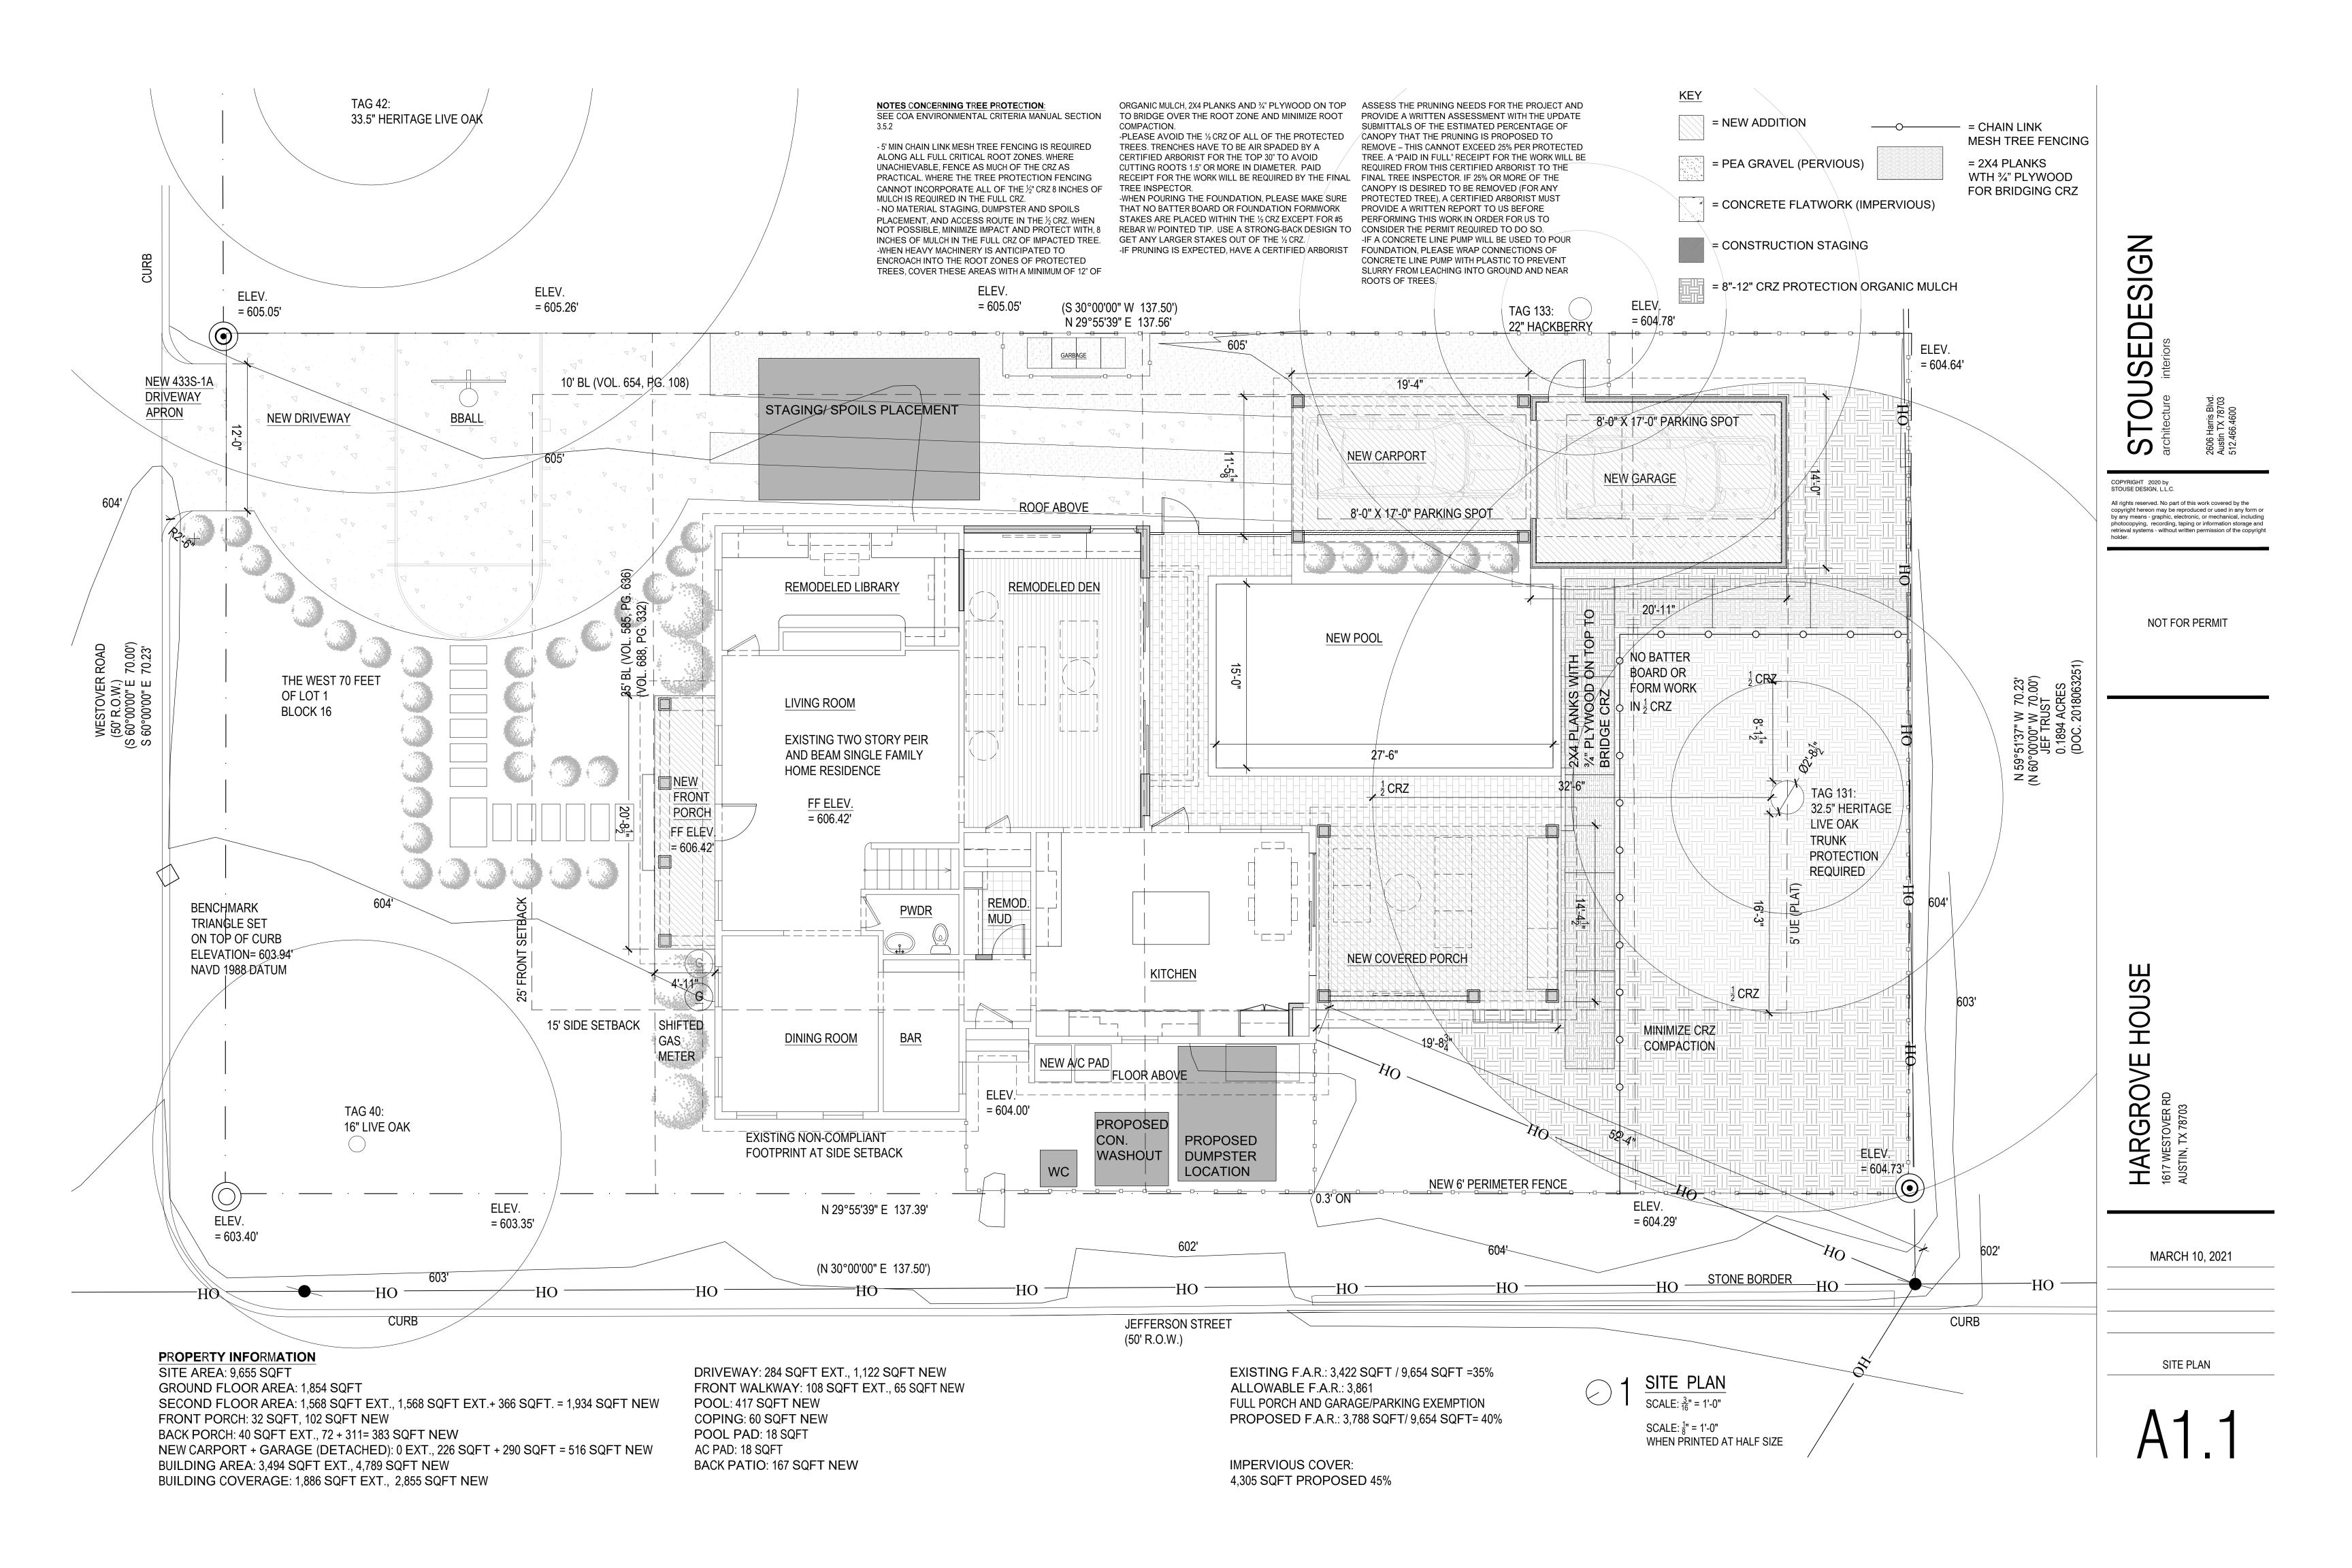

NOT FOR PERMIT

HARGROVE HOUSE
1617 WESTOVER RD
AUSTIN, TX 78703

MARCH 10, 2021

FLOOR PLAN

\_\_\_\_\_\_ DEMO FRAME

GROUND FLOOR DEMO PLAN
SCALE: \frac{1}{4}" = 1'-0"

SCALE:  $\frac{1}{8}$ " = 1'-0" WHEN PRINTED AT HALF SIZE