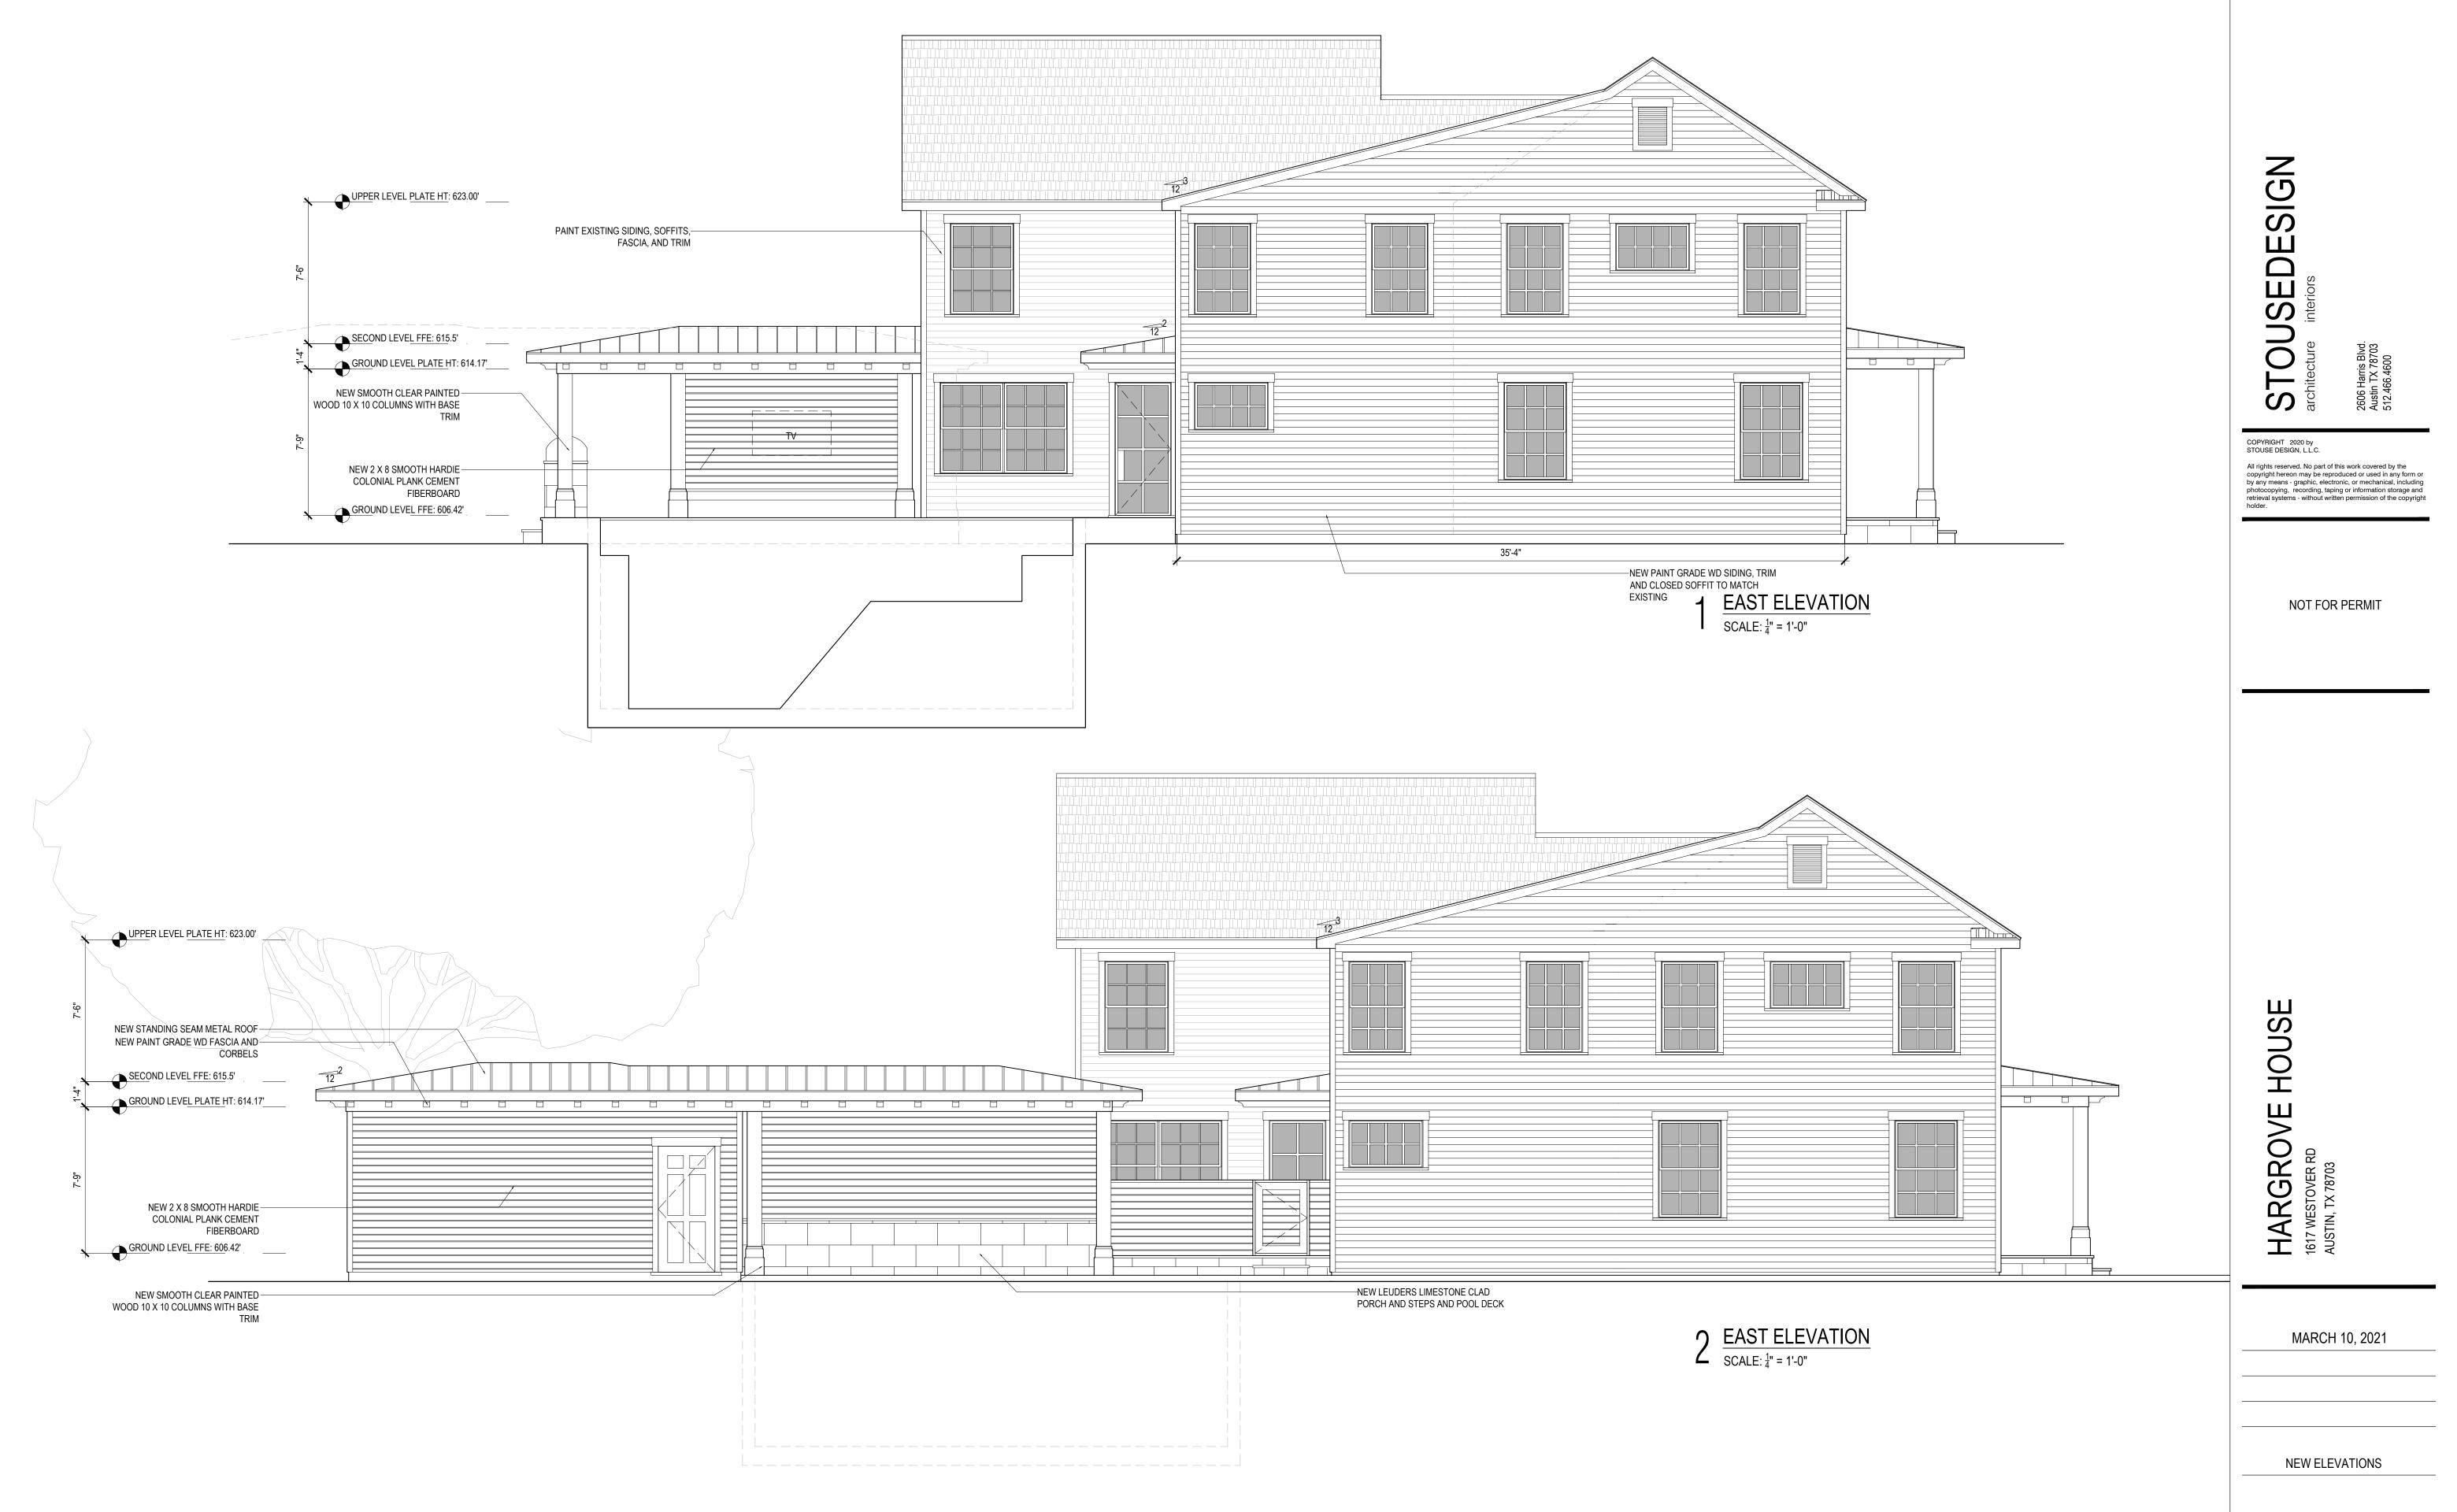

NOT FOR PERMIT

HARGROVE HOUSE
1617 WESTOVER RD
AUSTIN, TX 78703

MARCH 10, 2021

NEW ELEVATIONS

2606 Harris Blv Austin TX 7870 512.466.4600

COPYRIGHT 2020 by STOUSE DESIGN, L.L.C.

All rights reserved. No part of this work covered by the copyright hereon may be reproduced or used in any form or by any means - graphic, electronic, or mechanical, including photocopying, recording, taping or information storage and retrieval systems - without written permission of the copyright holder.

NOT FOR PERMIT

HARGROVE HOUSE
1617 WESTOVER RD
AUSTIN, TX 78703

MARCH 10, 2021

NEW ELEVATIONS