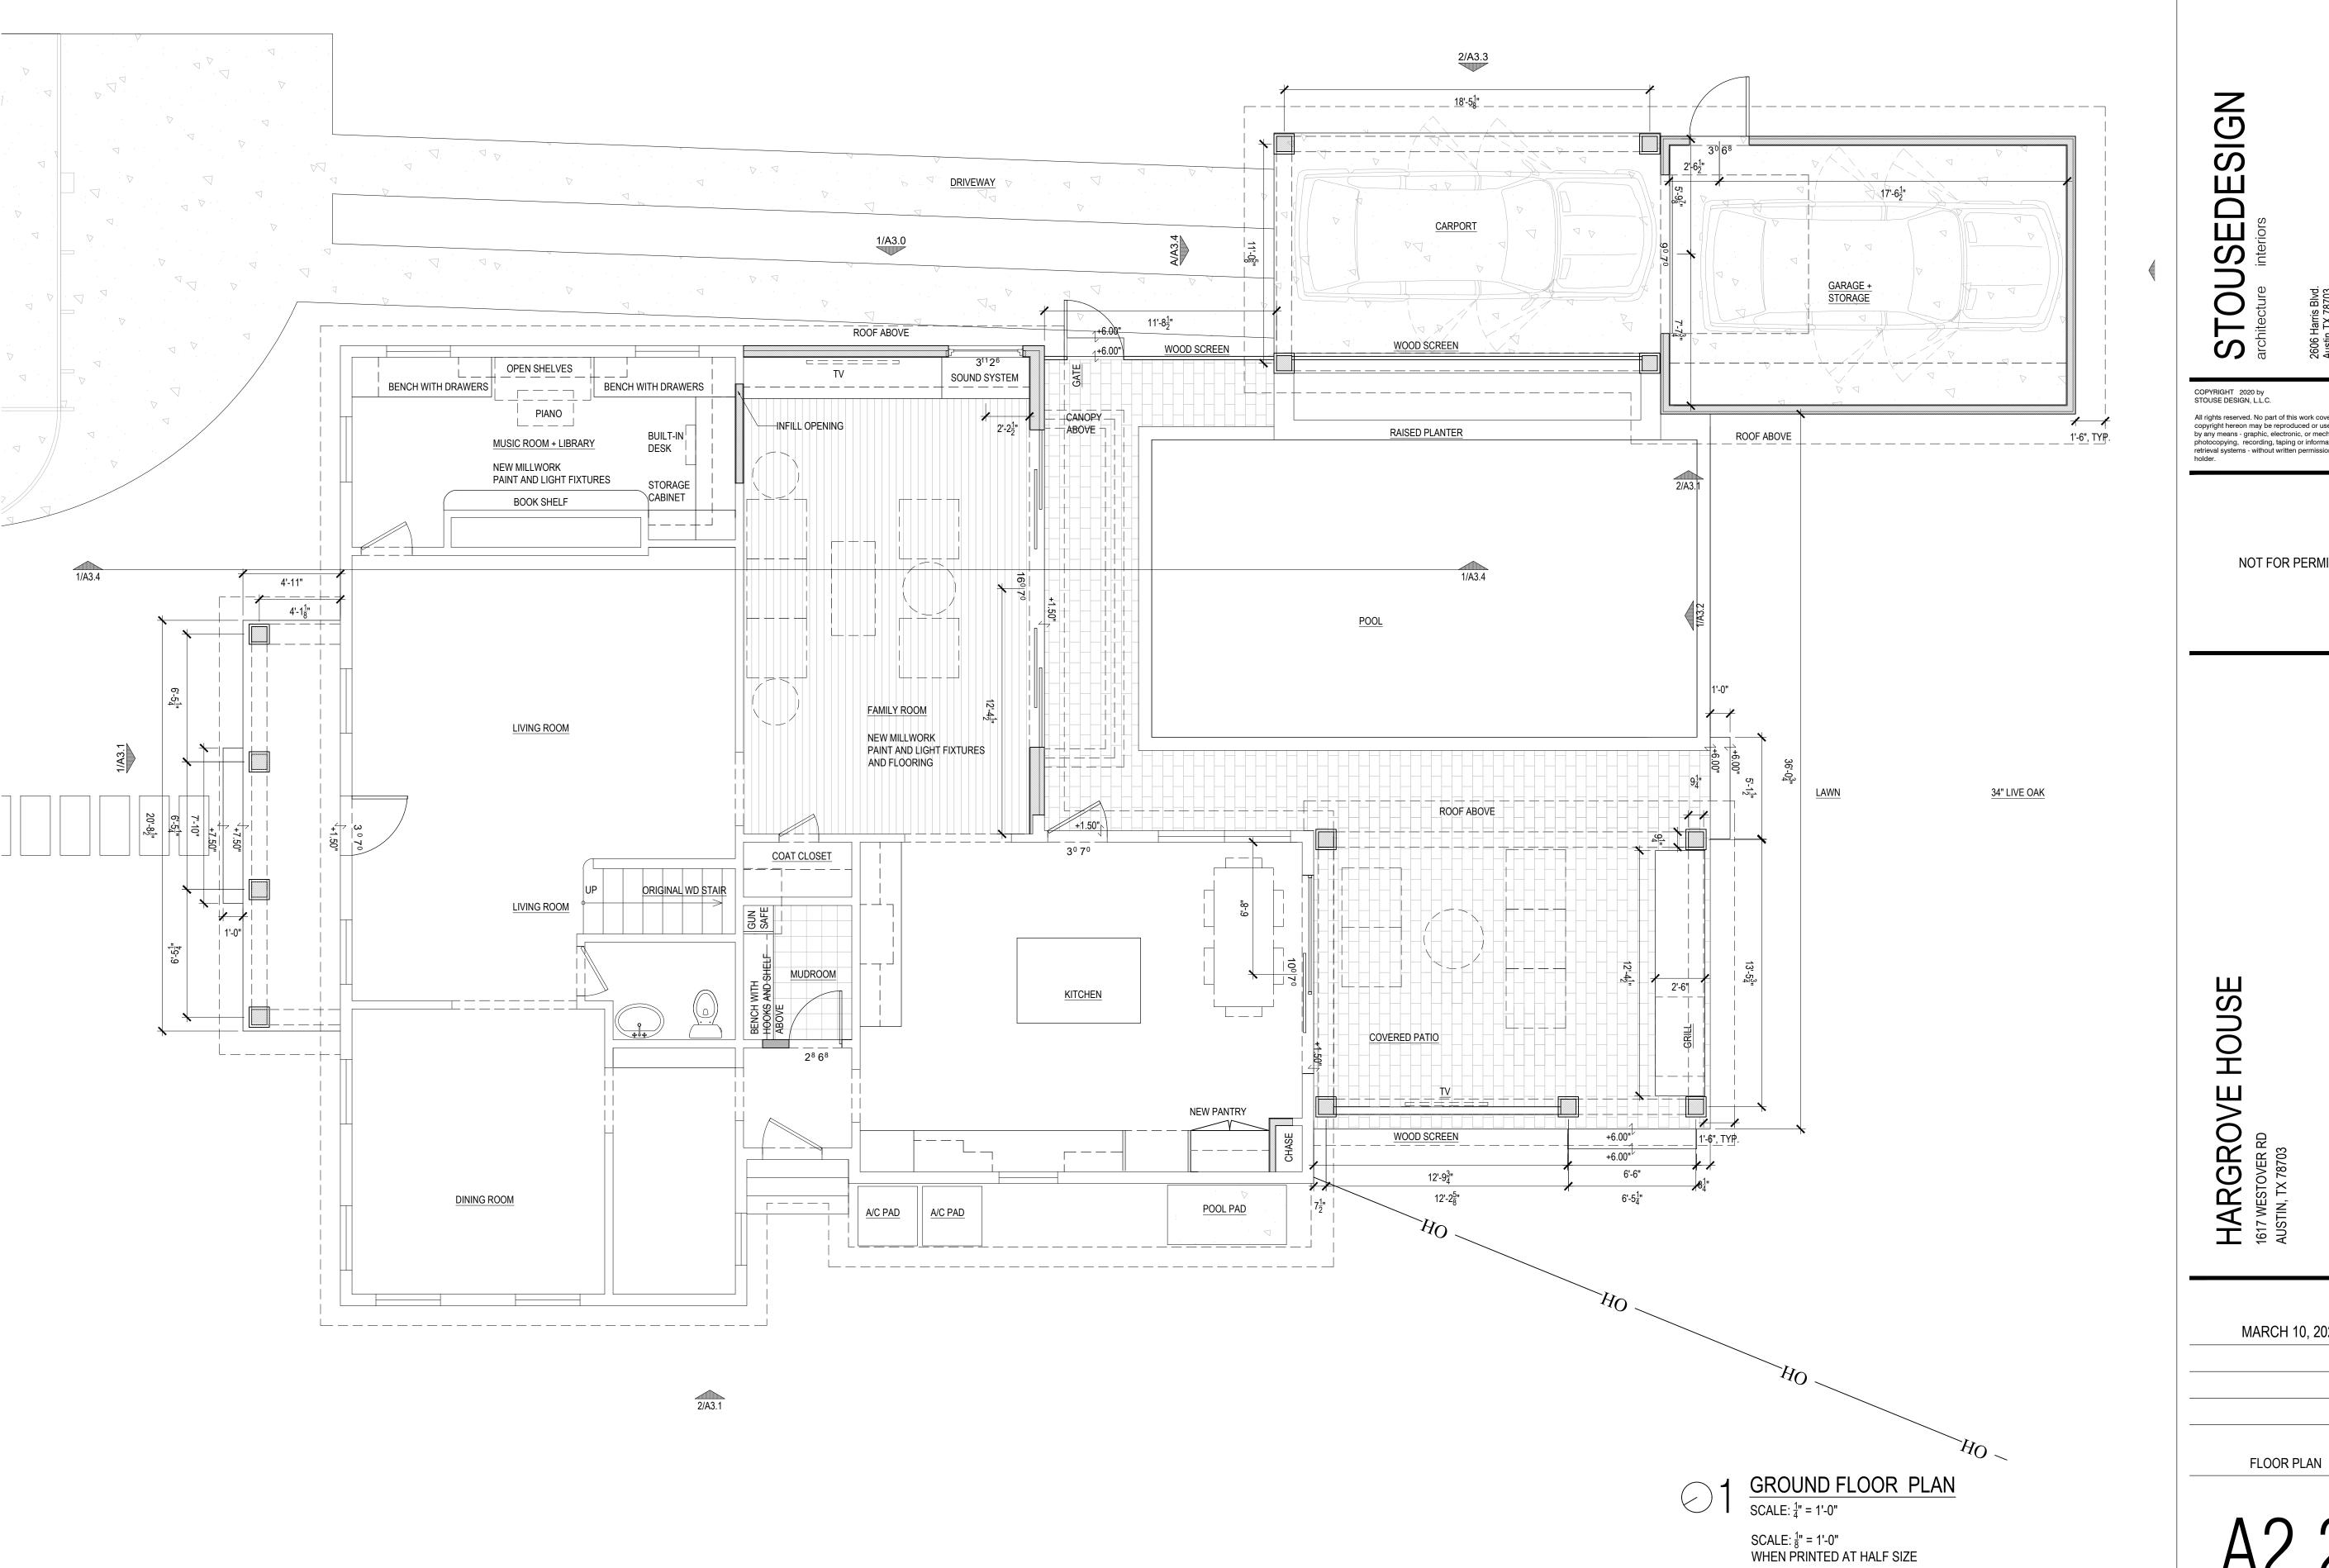

NOT FOR PERMIT

HARGROVE HOUSE
1617 WESTOVER RD
AUSTIN, TX 78703

MARCH 10, 2021

FLOOR PLAN

A2.3

2/A3.1

 STOUSEDESIGN architecture interiors

COPYRIGHT 2020 by STOUSE DESIGN, L.L.C.