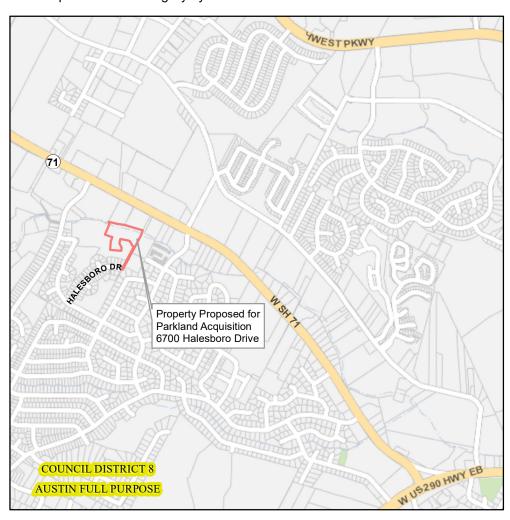

## Property Proposed for Parkland Acquisition Located at 6700 Halesboro Drive

This product is for informational purposes and may not have been prepared for or be suitable for legal, engineering, or surveying purposes. It does not represent an on-the-ground survey and represents only the approximate relative location of property boundaries.