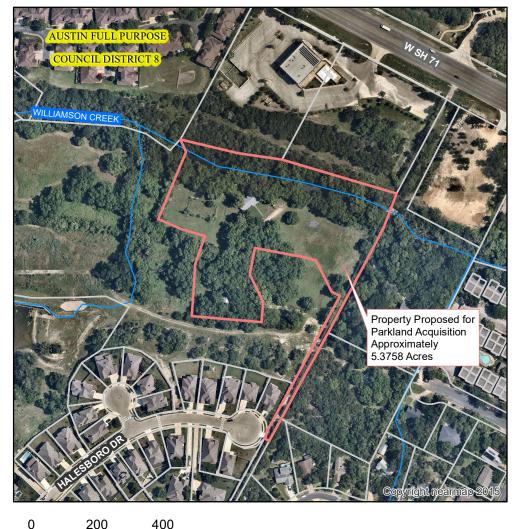

## Property Proposed for Parkland Acquisition Located at 6700 Halesboro Drive

This product is for informational purposes and may not have been prepared for or be suitable for legal, engineering, or surveying purposes. It does not represent an on-the-ground survey and represents only the approximate relative location of property boundaries.