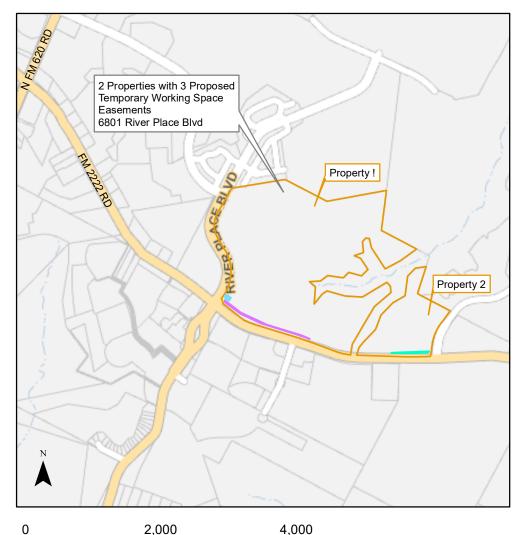

## Temporary Working Space Easements (TWSE) Proposed for Acquisition Located at 6801 River Place Blvd

Proposed TWSE Part 1
Proposed TWSE Part 2

Proposed TWSE Part 3

Nearmap US Vertical Imagery by ESRI

Properties with Proposed Easements