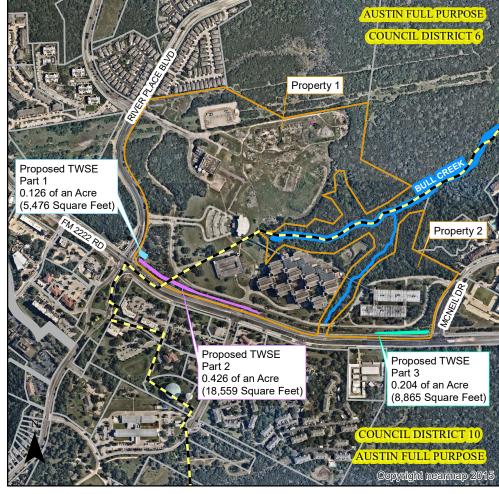

## Temporary Working Space Easements (TWSE) Proposed for Acquisition Located at 6801 River Place Blvd

Proposed TWSE Part 1
Proposed TWSE Part 2

Proposed TWSE Part 3

Nearmap US Vertical Imagery by ESRI

Properties with Proposed Easements

City Council Districts

City of Austin Property Lot Lines

Creek Centerline

This product is for informational purposes and may not have been prepared for or be suitable for legal, engineering, or surveying purposes. It does not represent an on-the-ground survey and represents only the approximate relative location of property boundaries.

This product has been produced by the City of Austin for the sole purpose of geographic reference. No warranty is made by the City of Austin regarding specific accuracy or completeness.

Produced by M McDonald, 10/13/2021