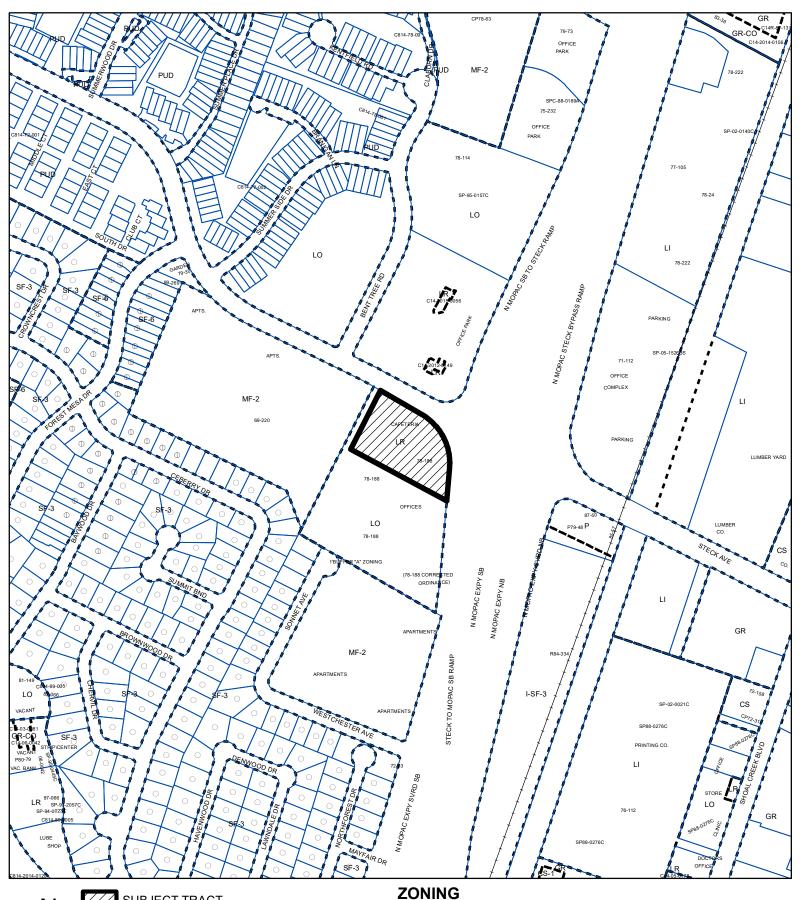

Lot 1, J.V. WALDEN ADDITION, an addition in Travis County, Texas, according to the map or plat thereof, recorded in Book 77, Page 314, Plat Records of Travis County, Texas (the "Property"),

locally known as 8176 North MoPac Expressway Service Road Southbound in the City of Austin, Travis County, Texas, generally identified in the map attached as **Exhibit "A"**.

PENDING CASE

ZONING CASE#: C14-2021-0100

ZONING BOUNDARY

## Exhibit A

This product is for informational purposes and may not have been prepared for or be suitable for legal, engineering, or surveying purposes. It does not represent an on-the-ground survey and represents only the approximate relative location of property boundaries.