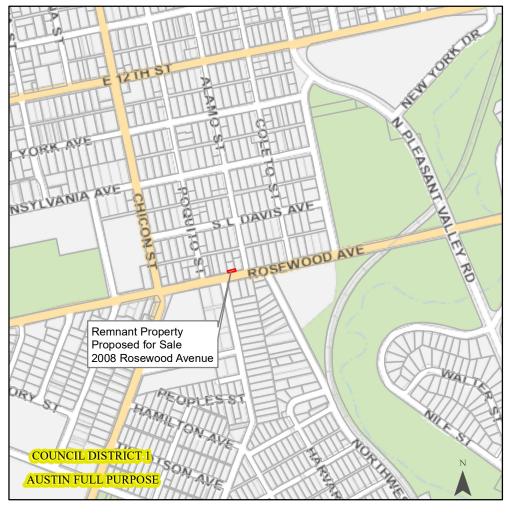

## Remnant Property Proposed for Sale by the City of Austin 2008 Rosewood Avenue

Remnant Property Proposed for Sale

**TCAD Parcels** 

Nearmap US Vertical Imagery by ESRI

This product is for informational purposes and may not have been prepared for or be suitable for legal, engineering, or surveying purposes. It does not represent an on-the-ground survey and represents only the approximate relative location of property boundaries.