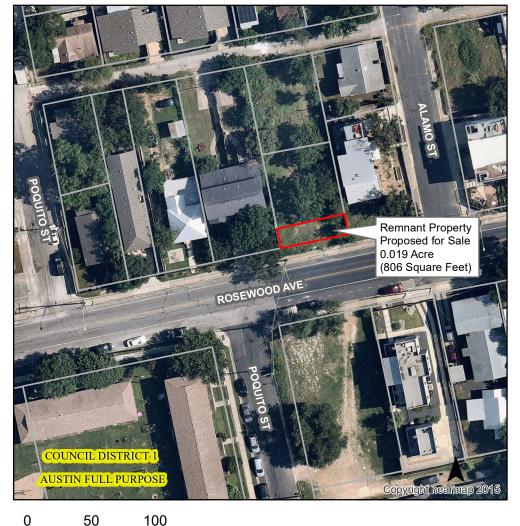

## Remnant Property Proposed for Sale by the City of Austin 2008 Rosewood Avenue

Remnant Property Proposed for Sale

**TCAD Parcels** 

Nearmap US Vertical Imagery by ESRI

This product is for informational purposes and may not have been prepared for or be suitable for legal, engineering, or surveying purposes. It does not represent an on-the-ground survey and represents only the approximate relative location of property boundaries.