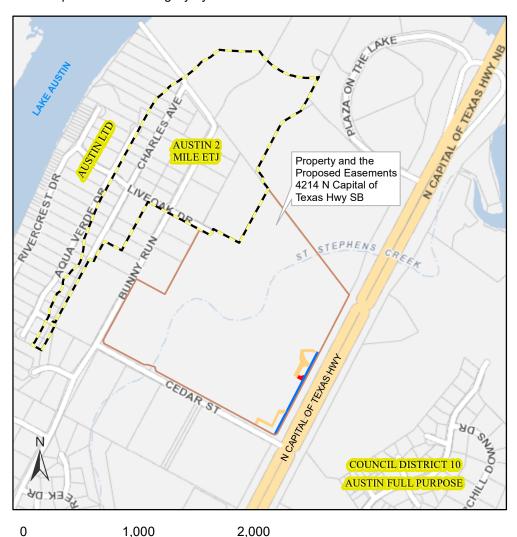

## Easements Proposed for Acquisition Located at 4214 N Capital of Texas Hwy SB

Proposed Water Line Easement

Proposed Temporary Work Space Easement

Proposed Temporary Ingress and Egress
Easements

Property with Proposed Easements

City Council Districts

City of Austin Property Lot Lines

This product is for informational purposes and may not have been prepared for or be suitable for legal, engineering, or surveying purposes. It does not represent an on-the-ground survey and represents only the approximate relative location of property boundaries.

This product has been produced by the City of Austin for the sole purpose of geographic reference. No warranty is made by the City of Austin regarding specific accuracy or completeness.

Produced by M McDonald, 10/14/2021 File Number 5239.04