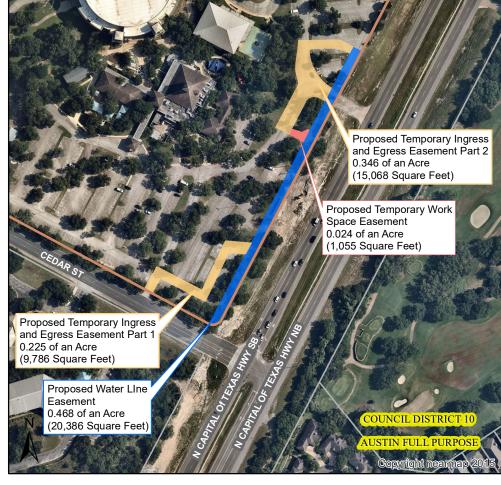

## Easements Proposed for Acquisition Located at 4214 N Capital of Texas Hwy SB

Proposed Water Line Easement

Proposed Temporary Work Space Easement

Proposed Temporary Ingress and Egress
Easements

Property with Proposed Easements

Nearmap US Vertical Imagery by ESRI

500

250