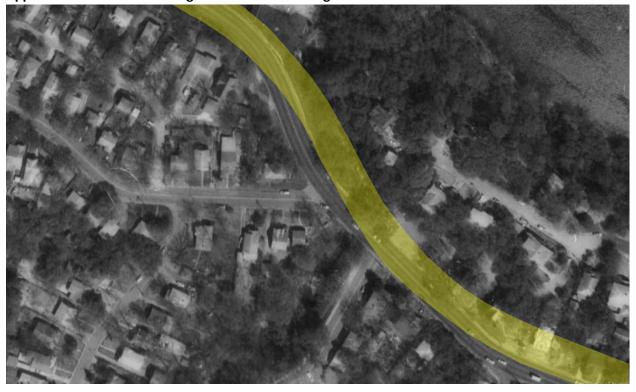

#### Summary of the Transportation Impact Analysis (TIA):

The Austin Transportation Department (ATD) has reviewed the *"200 Academy TIA"* dated July 31, 2020 and subsequent updates received on November 25, 2020, January 29, 2021, March 26, 2021, April 29, 2021, and October 7, 2021 prepared by WGI Engineering. The 200 Academy TIA and all amendments thereto are collectively referred to herein as the "TIA". The proposed 200 Academy development is located on the northwest corner of Academy Drive and Melissa Lane in Austin, shown in Figure 1 below.

Figure 1: Site Location

Figure 2: Transportation Mitigation Locations