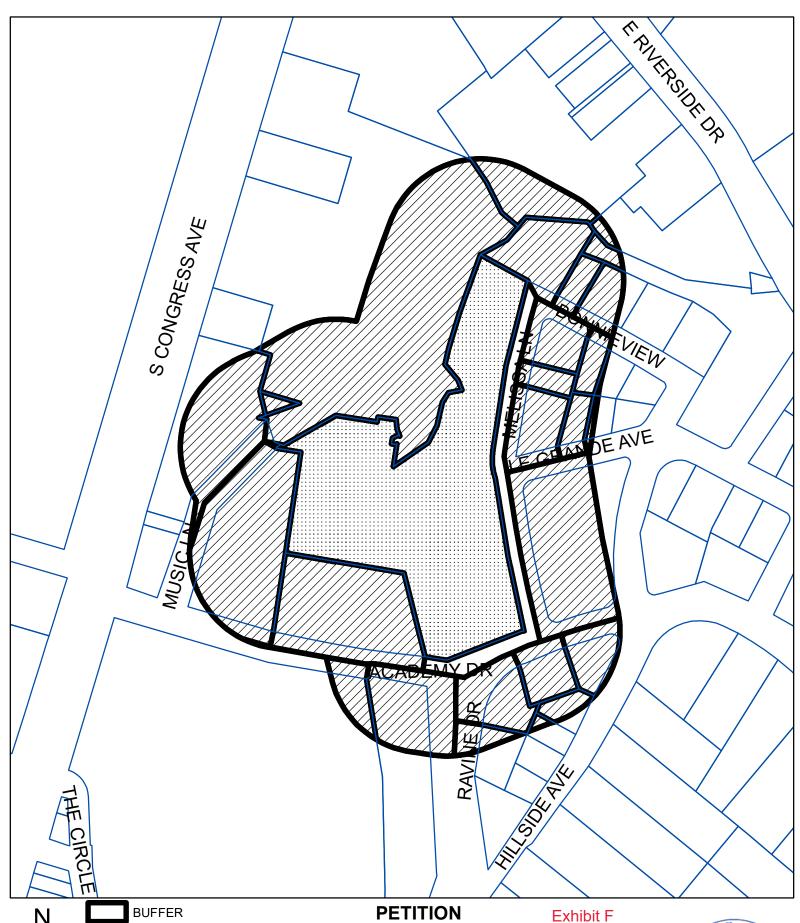

# **Summary of Recommended Improvements:**

| Table 2a: Recommended Improveme                                                                                                                                                                                                                                                                          | nts (Fee-in-Lieu)                                         |           |                        |                         |
|----------------------------------------------------------------------------------------------------------------------------------------------------------------------------------------------------------------------------------------------------------------------------------------------------------|-----------------------------------------------------------|-----------|------------------------|-------------------------|
| Intersection                                                                                                                                                                                                                                                                                             | Improvement                                               | Cost      | Developer's<br>Share % | Developer's<br>Share \$ |
| South Congress Ave & Academy<br>Dr/Nellie St                                                                                                                                                                                                                                                             | Signal Modifications                                      | \$5,000   | 100%                   | \$5,000                 |
| Total                                                                                                                                                                                                                                                                                                    | I                                                         | \$5,000   | -                      | \$5,000                 |
| Table 2b: Recommended Improveme                                                                                                                                                                                                                                                                          | ents (Construction)                                       |           |                        |                         |
| Intersection                                                                                                                                                                                                                                                                                             | Improvement                                               | Cost      | Developer's<br>Share % | Developer's<br>Share\$  |
| East Riverside Dr & Newning Ave                                                                                                                                                                                                                                                                          | Pedestrian Hybrid Beacon<br>(PHB)                         | \$150,000 | 100%                   | \$150,000               |
| Le Grande Ave (north) from Melissa Ln to Hillside Ave  Le Grande Ave (south) from Melissa Ln to Hillside Ave  Melissa Ln (east) from Le Grande Ave to Academy Dr  Newning Ave (east) from E Riverside Dr to Le Grande Ave  Academy Dr (south) from ±200 ft west of Ravine Dr to ±50 ft east of Ravine Dr | Approximately 1,580 LF of 5 ft wide sidewalk construction | \$189,600 | 100%                   | \$189,600               |
| Total                                                                                                                                                                                                                                                                                                    | ı                                                         | \$339,600 | -                      | \$339,600               |