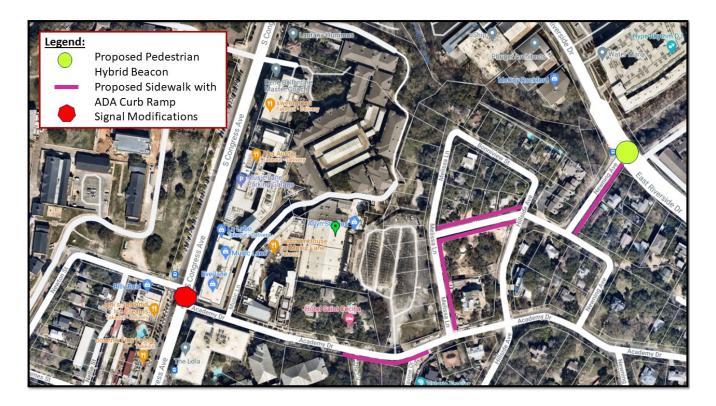

A Neighborhood Traffic Analysis, prepared by WGI Engineering, was also required for this site and can be found in Appendix A.

Below is a summary of our review findings and recommendations:

- 1. The applicant shall design and construct the improvements identified in Table 2b below and in Figure 2 prior to issuance of a temporary certificate of occupancy (TCO) or certificate of occupancy (CO) at the time of the first site development permit. **Note:** Cost estimates *should not* be assumed to represent the maximum dollar value of improvements the applicant may be required to construct.
- 2. A fee-in-lieu contribution to the City of Austin shall be made for the improvements identified in Table 2a, totaling \$5,000, prior to issuance of the first site development permit.

Figure 1: Site Location

Figure 2: Transportation Mitigation Locations

# **Summary of Recommended Improvements:**

| Table 2a: Recommended Improveme                                                                                                                                                                                                                                                                          | nts (Fee-in-Lieu)                                         |           |                        |                         |
|----------------------------------------------------------------------------------------------------------------------------------------------------------------------------------------------------------------------------------------------------------------------------------------------------------|-----------------------------------------------------------|-----------|------------------------|-------------------------|
| Intersection                                                                                                                                                                                                                                                                                             | Improvement                                               | Cost      | Developer's<br>Share % | Developer's<br>Share \$ |
| South Congress Ave & Academy<br>Dr/Nellie St                                                                                                                                                                                                                                                             | Signal Modifications                                      | \$5,000   | 100%                   | \$5,000                 |
| Total                                                                                                                                                                                                                                                                                                    | I                                                         | \$5,000   | -                      | \$5,000                 |
| Table 2b: Recommended Improveme                                                                                                                                                                                                                                                                          | ents (Construction)                                       |           |                        |                         |
| Intersection                                                                                                                                                                                                                                                                                             | Improvement                                               | Cost      | Developer's<br>Share % | Developer's<br>Share\$  |
| East Riverside Dr & Newning Ave                                                                                                                                                                                                                                                                          | Pedestrian Hybrid Beacon<br>(PHB)                         | \$150,000 | 100%                   | \$150,000               |
| Le Grande Ave (north) from Melissa Ln to Hillside Ave  Le Grande Ave (south) from Melissa Ln to Hillside Ave  Melissa Ln (east) from Le Grande Ave to Academy Dr  Newning Ave (east) from E Riverside Dr to Le Grande Ave  Academy Dr (south) from ±200 ft west of Ravine Dr to ±50 ft east of Ravine Dr | Approximately 1,580 LF of 5 ft wide sidewalk construction | \$189,600 | 100%                   | \$189,600               |
| Total                                                                                                                                                                                                                                                                                                    | ı                                                         | \$339,600 | -                      | \$339,600               |