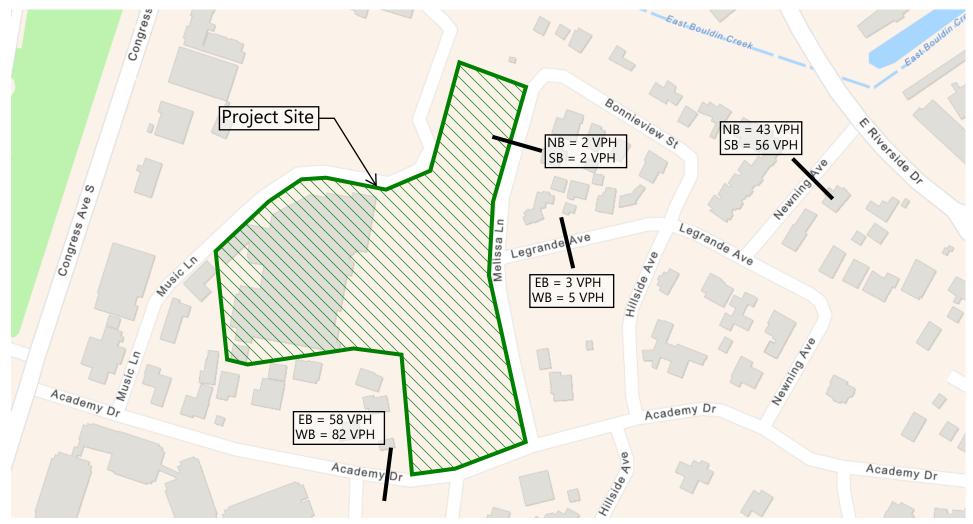

**TABLE 1: DATA COLLECTION SUMMARY** 

| Time         | Di eti e       | Le Grande Avenue |                   | Newning  | Newning Avenue    |        | Avenue            | Academy Drive |                   |  |
|--------------|----------------|------------------|-------------------|----------|-------------------|--------|-------------------|---------------|-------------------|--|
| Time         | Direction      | Volume           | Time              | Volume   | Time              | Volume | Time              | Volume        | Time              |  |
| AM Peak Hour | EB/NB<br>WB/SB | 9<br>14          | 8:00 – 9:00<br>AM | 50<br>47 | 7:00 – 8:00<br>AM | 2<br>5 | 8:00 – 9:00<br>AM | 103<br>63     | 8:00 – 9:00<br>AM |  |
| PM Peak Hour | EB/NB<br>WB/SB | 3<br>5           | 5:00 – 6:00<br>PM | 43<br>56 | 5:00 – 6:00<br>PM | 2      | 4:00 – 5:00<br>PM | 58<br>82      | 4:00 – 5:00<br>PM |  |

**Attachments 4A, 4B,** and **4C** show the existing counts and trip distribution for Academy Drive, Melissa Lane, Le Grande Avenue and Newning Avenue for daily trips and during the AM and PM peak hours.