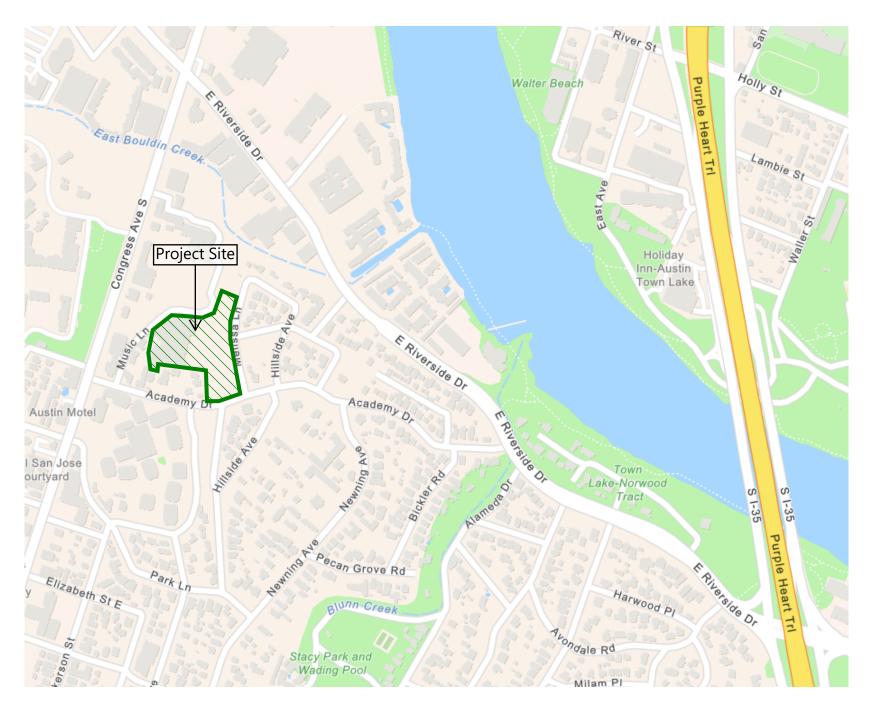

#### PROJECT TRIP DISTRIBUTION AND NTA DIAGRAMS

Access would be provided via one access to Academy Drive across from Ravine Drive and one access to Melissa Lane. It should be noted that the Melissa Lane access will be for <u>residents only</u>; all other patrons of the Project site will enter and exit via the Academy Drive access. **Table 4** shows the distribution to each of the two roads during the three time periods for both scenarios. These percentages were derived by calculating the average of AM entering and exiting volumes and PM entering and exiting volumes at the site driveway on Melissa Lane. It should be noted that some residential traffic is anticipated to enter and exit via Academy Drive. This is reflected in the trip distribution shown in Table 4. **Attachment 3** provides a general map of the area. **Table 5** shows the change in traffic along Melissa Lane by comparing the existing traffic to the addition of the proposed site traffic. To be conservative, all residential traffic has been assumed to be entering and exiting via Melissa Lane in order to depict the highest traffic volume anticipated on Melissa Lane.

#### **Attachments**

Attachment 1 – Traffic Count Data

Attachment 2 - Concept Plan

Attachment 3 - Project Area

Attachment 4A – NTA Diagram (Daily Trips)

Attachment 4B – NTA Diagram (AM Peak Hour)

Attachment 4C – NTA Diagram (PM Peak Hour)