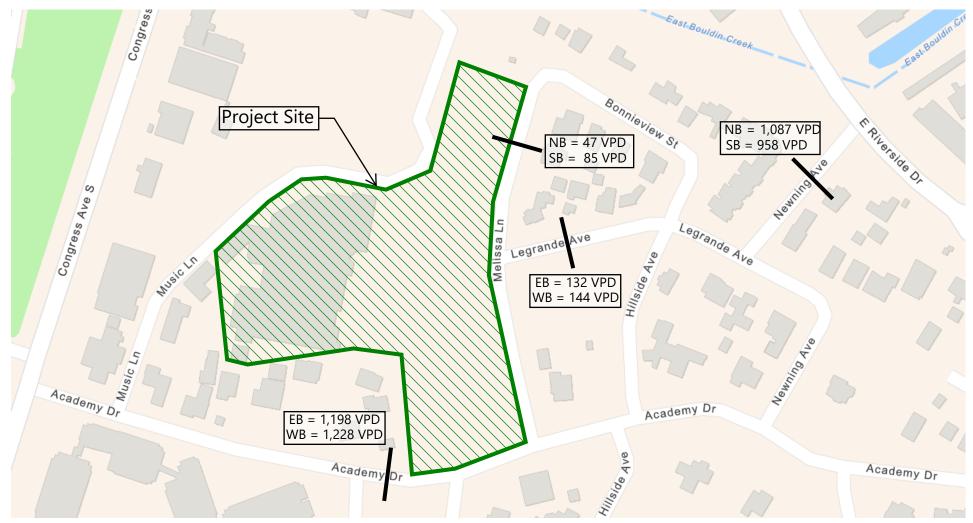

#### Summary of the Transportation Impact Analysis (TIA):

The Austin Transportation Department (ATD) has reviewed the *"200 Academy TIA"* dated July 31, 2020 and subsequent updates received on November 25, 2020, January 29, 2021, March 26, 2021, April 29, 2021, and October 7, 2021 prepared by WGI Engineering. The 200 Academy TIA and all amendments thereto are collectively referred to herein as the "TIA". The proposed 200 Academy development is located on the northwest corner of Academy Drive and Melissa Lane in Austin, shown in Figure 1 below.

Figure 1: Site Location

Figure 2: Transportation Mitigation Locations

**TABLE 1: DATA COLLECTION SUMMARY** 

| Time               | Divertion | Le Grand | e Avenue | Newning | g Avenue | Melissa Avenue |      | Academy Drive |      |
|--------------------|-----------|----------|----------|---------|----------|----------------|------|---------------|------|
| Time               | Direction | Volume   | Time     | Volume  | Time     | Volume         | Time | Volume        | Time |
| D-9-1              | EB/NB     | 132      | -        | 1087    | -        | 47             | -    | 1198          | -    |
| Daily <sup>1</sup> | WB/SB     | 144      | -        | 958     | -        | 85             | -    | 1228          | -    |

**Attachments 4A, 4B,** and **4C** show the existing counts and trip distribution for Academy Drive, Melissa Lane, Le Grande Avenue and Newning Avenue for daily trips and during the AM and PM peak hours.