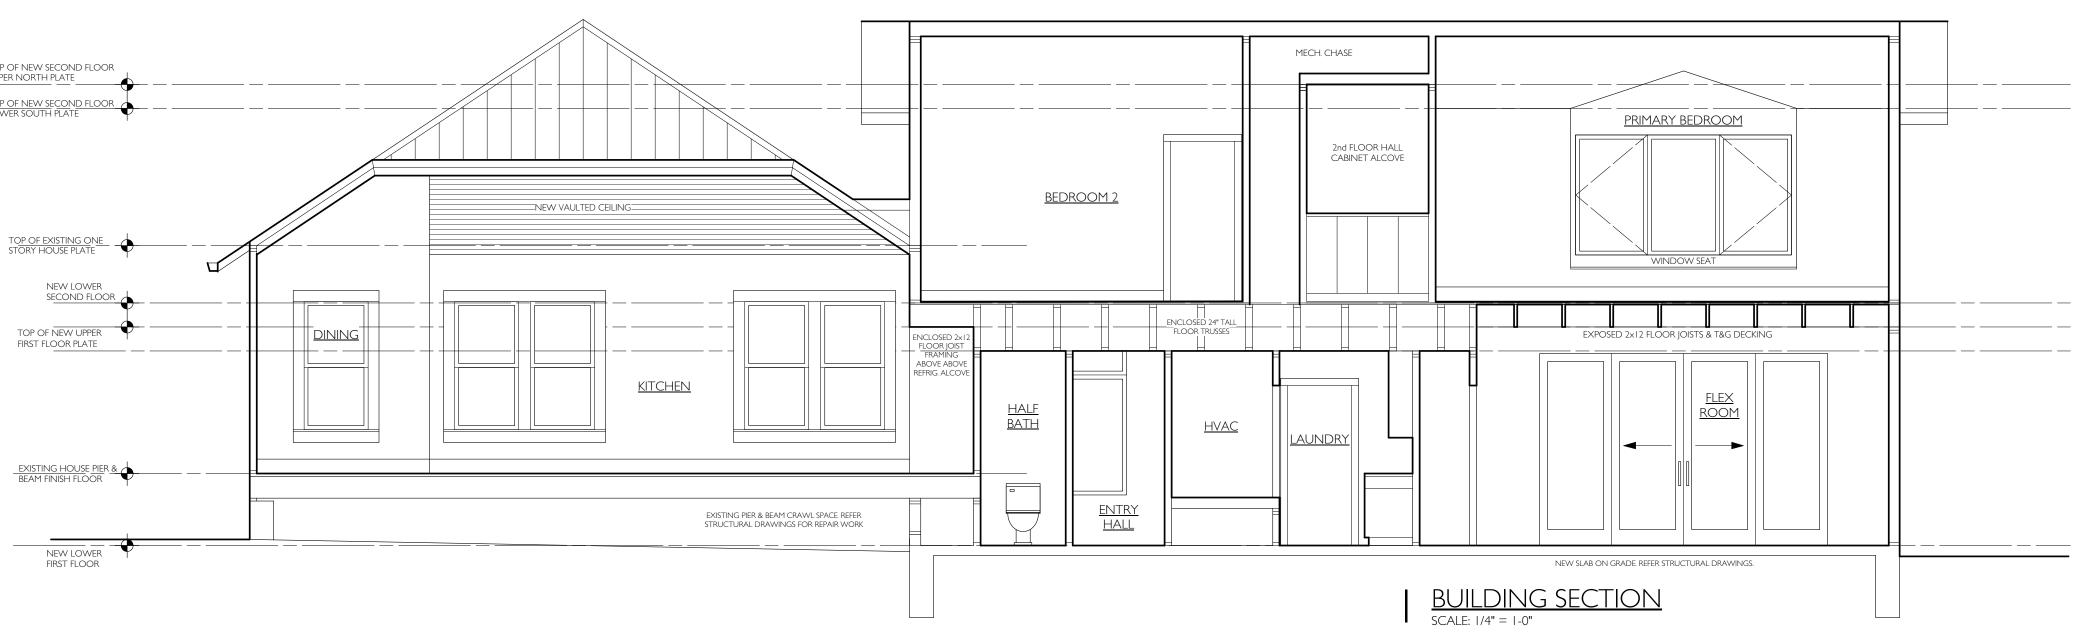

 $\frac{\text{FRONT HOUSE: BUILDING SECTION}}{\text{SCALE: 1/4" = 1-0"}}$ 

D' 11-10Ż Architect  $\sim$ X **SHOUHD** 202 - - - - <u>-</u> D Li C D REMODEL TX 78703 GOODWIN ADDITION & 1012 SHELLEY AVENUE, AUSTIN,