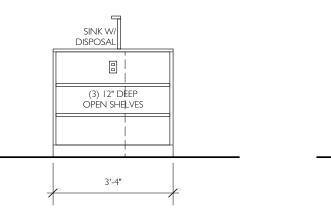

# DETACHED GARAGE: SOUTH ELEVATION

 $2 \frac{\text{DETACHED GARAGE: WEST ELEVATION}}{\text{SCALE: 1/4"} = 1-0"}$ 

4 DINING & KITCHEN ROOM: SOUTH

2 KITCHEN & DINING ROOM: NORTH

3 DINING & LIVING ROOM: EAST