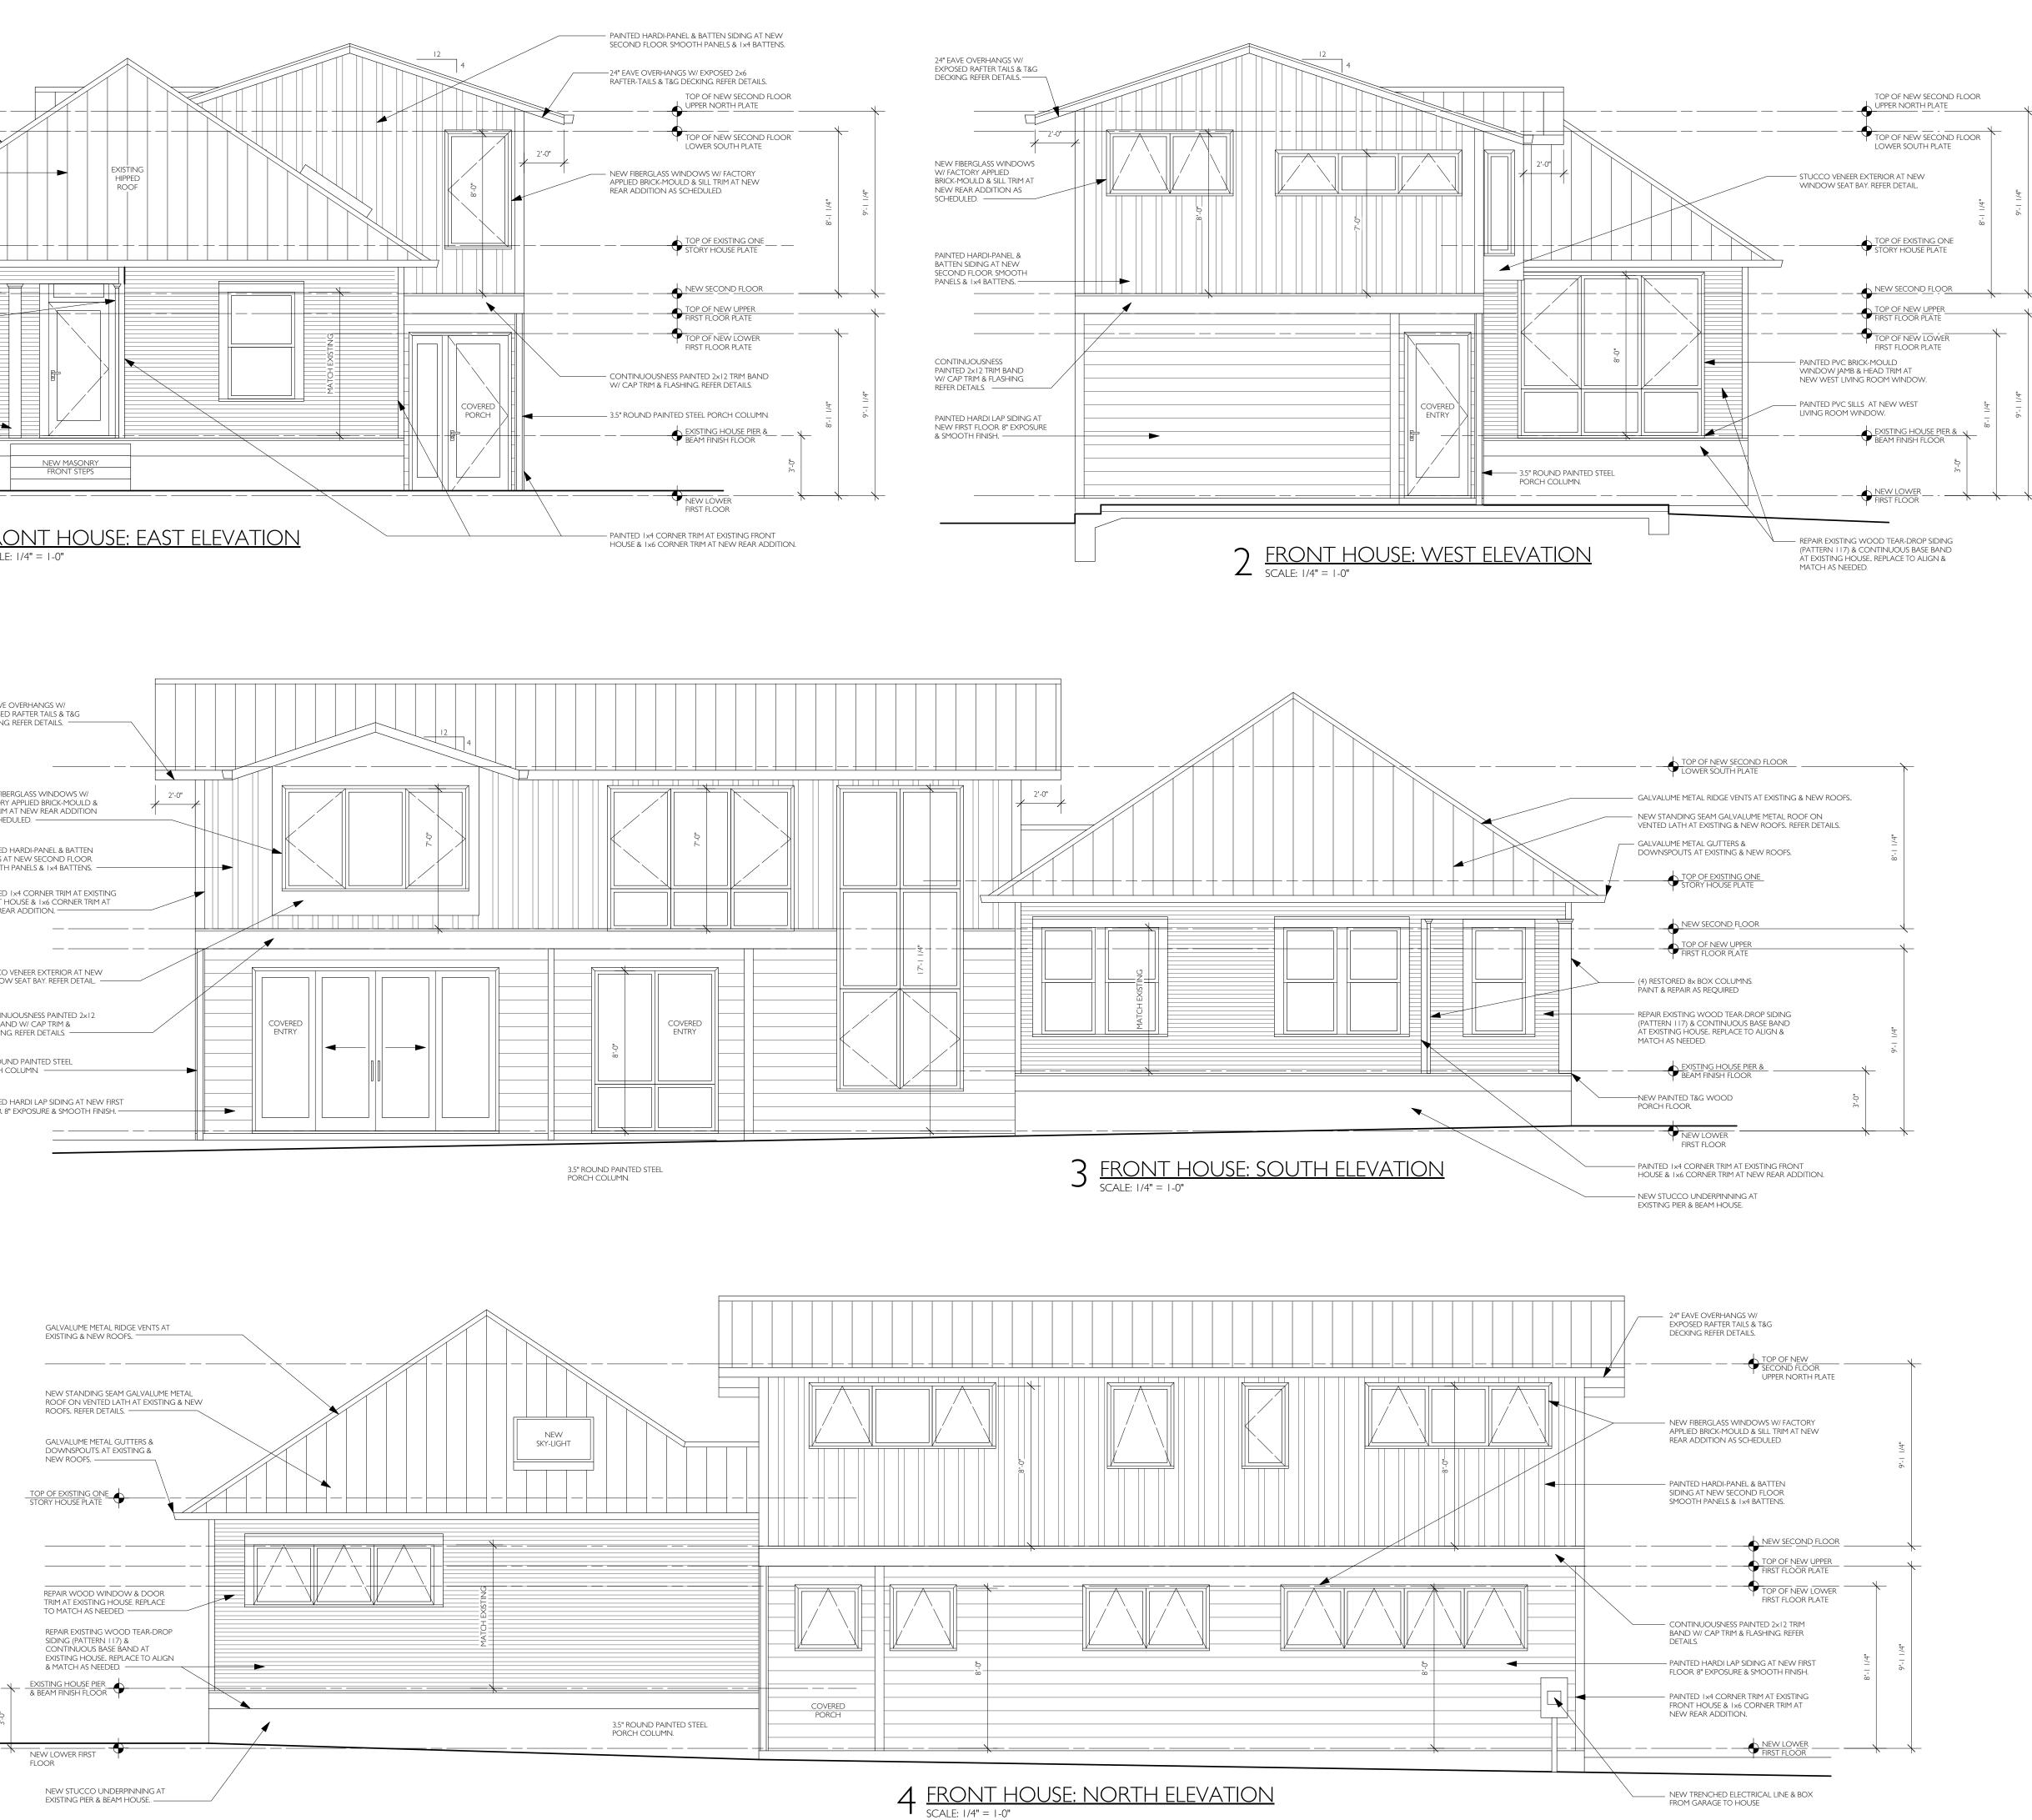

I. VERIFY EXTERIOR DOOR CLADDING COLOR W/ WINDOW SELECTION. Install all Door units as per manufacturer's specifications.
DOORS SPECIFICATIONS TO BE DETERMINED BEFORE ORDERING.

4. Verify 2x4 or 2x6 door frame locations prior to ordering.



DATE: 6-14-21 7-22-21 7-29-21 8-11-21 9-13-21 9-22-21 10-4-21 10-14-21 11-9-21 ||-|0-2|

11-102

\_\_\_\_\_

 $\bigcirc$ 

REMOI TX 78703

<mark>ON &</mark> Austin,

AVENUE, A

Ш

S

 $\sim$ 

0

\_\_\_\_\_

<

 $\leq$ 

 $\leq$ 

 $\overline{\phantom{a}}$ 

 $\frown$  $\cup$  $\bigcirc$ 









DATE: 6-14-21 7-22-21 7-29-21 8-11-21 9-13-21 9-22-21 10-4-21 10-14-21 11-9-21 ||-|0-2|







6 <u>GARAGE APARTMENT:</u> <u>EAST 'TENT-PERMIT' ELEVATION</u> SCALE: 1/8" = 1-0"







GOODWIN ADDITION & REMODEI 1012 Shelley avenue, austin, tx 78703













Ĩ rich \_\_\_\_\_  $\bigcirc$ REMOI TX 78703 × Z ⊥ Z  $\overline{\phantom{a}}$ AVENUE, AUS ADD ODWIN A 000

IIVL

+---

 $\bigcirc$ 

Archite

HUGHES

D

- -







 $\frac{\text{FRONT HOUSE: BUILDING SECTION}}{\text{SCALE: 1/4" = 1-0"}}$ 









D' 11-10Ż Architect  $\sim$ X **SHOUHD** 202 - - - - <u>-</u> D Li C D REMODEL TX 78703 GOODWIN ADDITION & 1012 SHELLEY AVENUE, AUSTIN,

OF

**DATE:** 6-14-21 7-22-21 7-29-21 8-11-21 9-13-21 9-22-21 10-4-21 10-14-21 11-9-21 ||-|0-2|











3 BUILDING SECTION





GOODWIN ADDITION & REMODEL 1012 SHELLEY AVENUE, AUSTIN, TX 78703









# DETACHED GARAGE: SOUTH ELEVATION







 $2 \frac{\text{DETACHED GARAGE: WEST ELEVATION}}{\text{SCALE: 1/4"} = 1-0"}$ 











4 DINING & KITCHEN ROOM: SOUTH

2 KITCHEN & DINING ROOM: NORTH









3 D