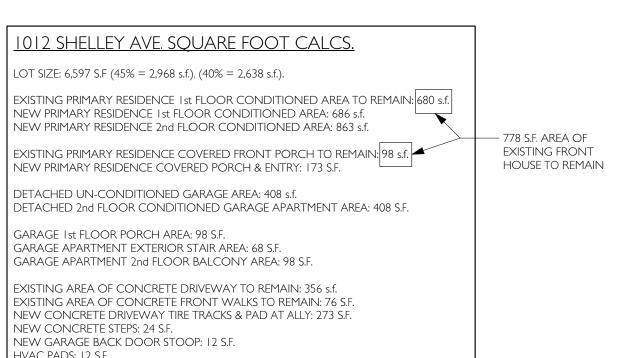

| INDEX OF DRAWINGS:                                               |
|------------------------------------------------------------------|
| AI: SITE PLAN, DEMOLITION FLOOR PLANS, ATTIC EXEMPTION DIAGRAMS. |
| A2. FRONT HOUSE & GARAGE APARTMENT 1st FLOOR FLOOR PLANS         |
| A3. FRONT HOUSE & GARAGE APARTMENT 2nd FLOOR FLOOR & ROOF PLANS  |
| A4: 'McMANSION' 1/8" ELEVATIONS FOR PERMITTING                   |
| A5: FRONT HOUSE ELEVATIONS                                       |
| A6: GARAGE APARTMENT ELEVATIONS                                  |
| A7: FRONT HOUSE BUILDING SECTIONS                                |
| A8: FRONT HOUSE BUILDING SECTIONS                                |
| A9: INTERIOR ELEVATIONS                                          |
| A I 0: INTERIOR ELEVATIONS                                       |
| ATT: INTERIOR ELEVATIONS                                         |
| A12: CONSTRUCTION DETAILS                                        |
| MEP 1&2: 1st & 2nd FLOOR ELECTRICAL, PLUMBING & Mechanical PLANS |
| MEP ATTIC: ATTIC ELECTRICAL, PLUMBING & Mechanical PLANS         |
| S101-S121: STRUCTURAL ENGINEERING DRAWINGS                       |