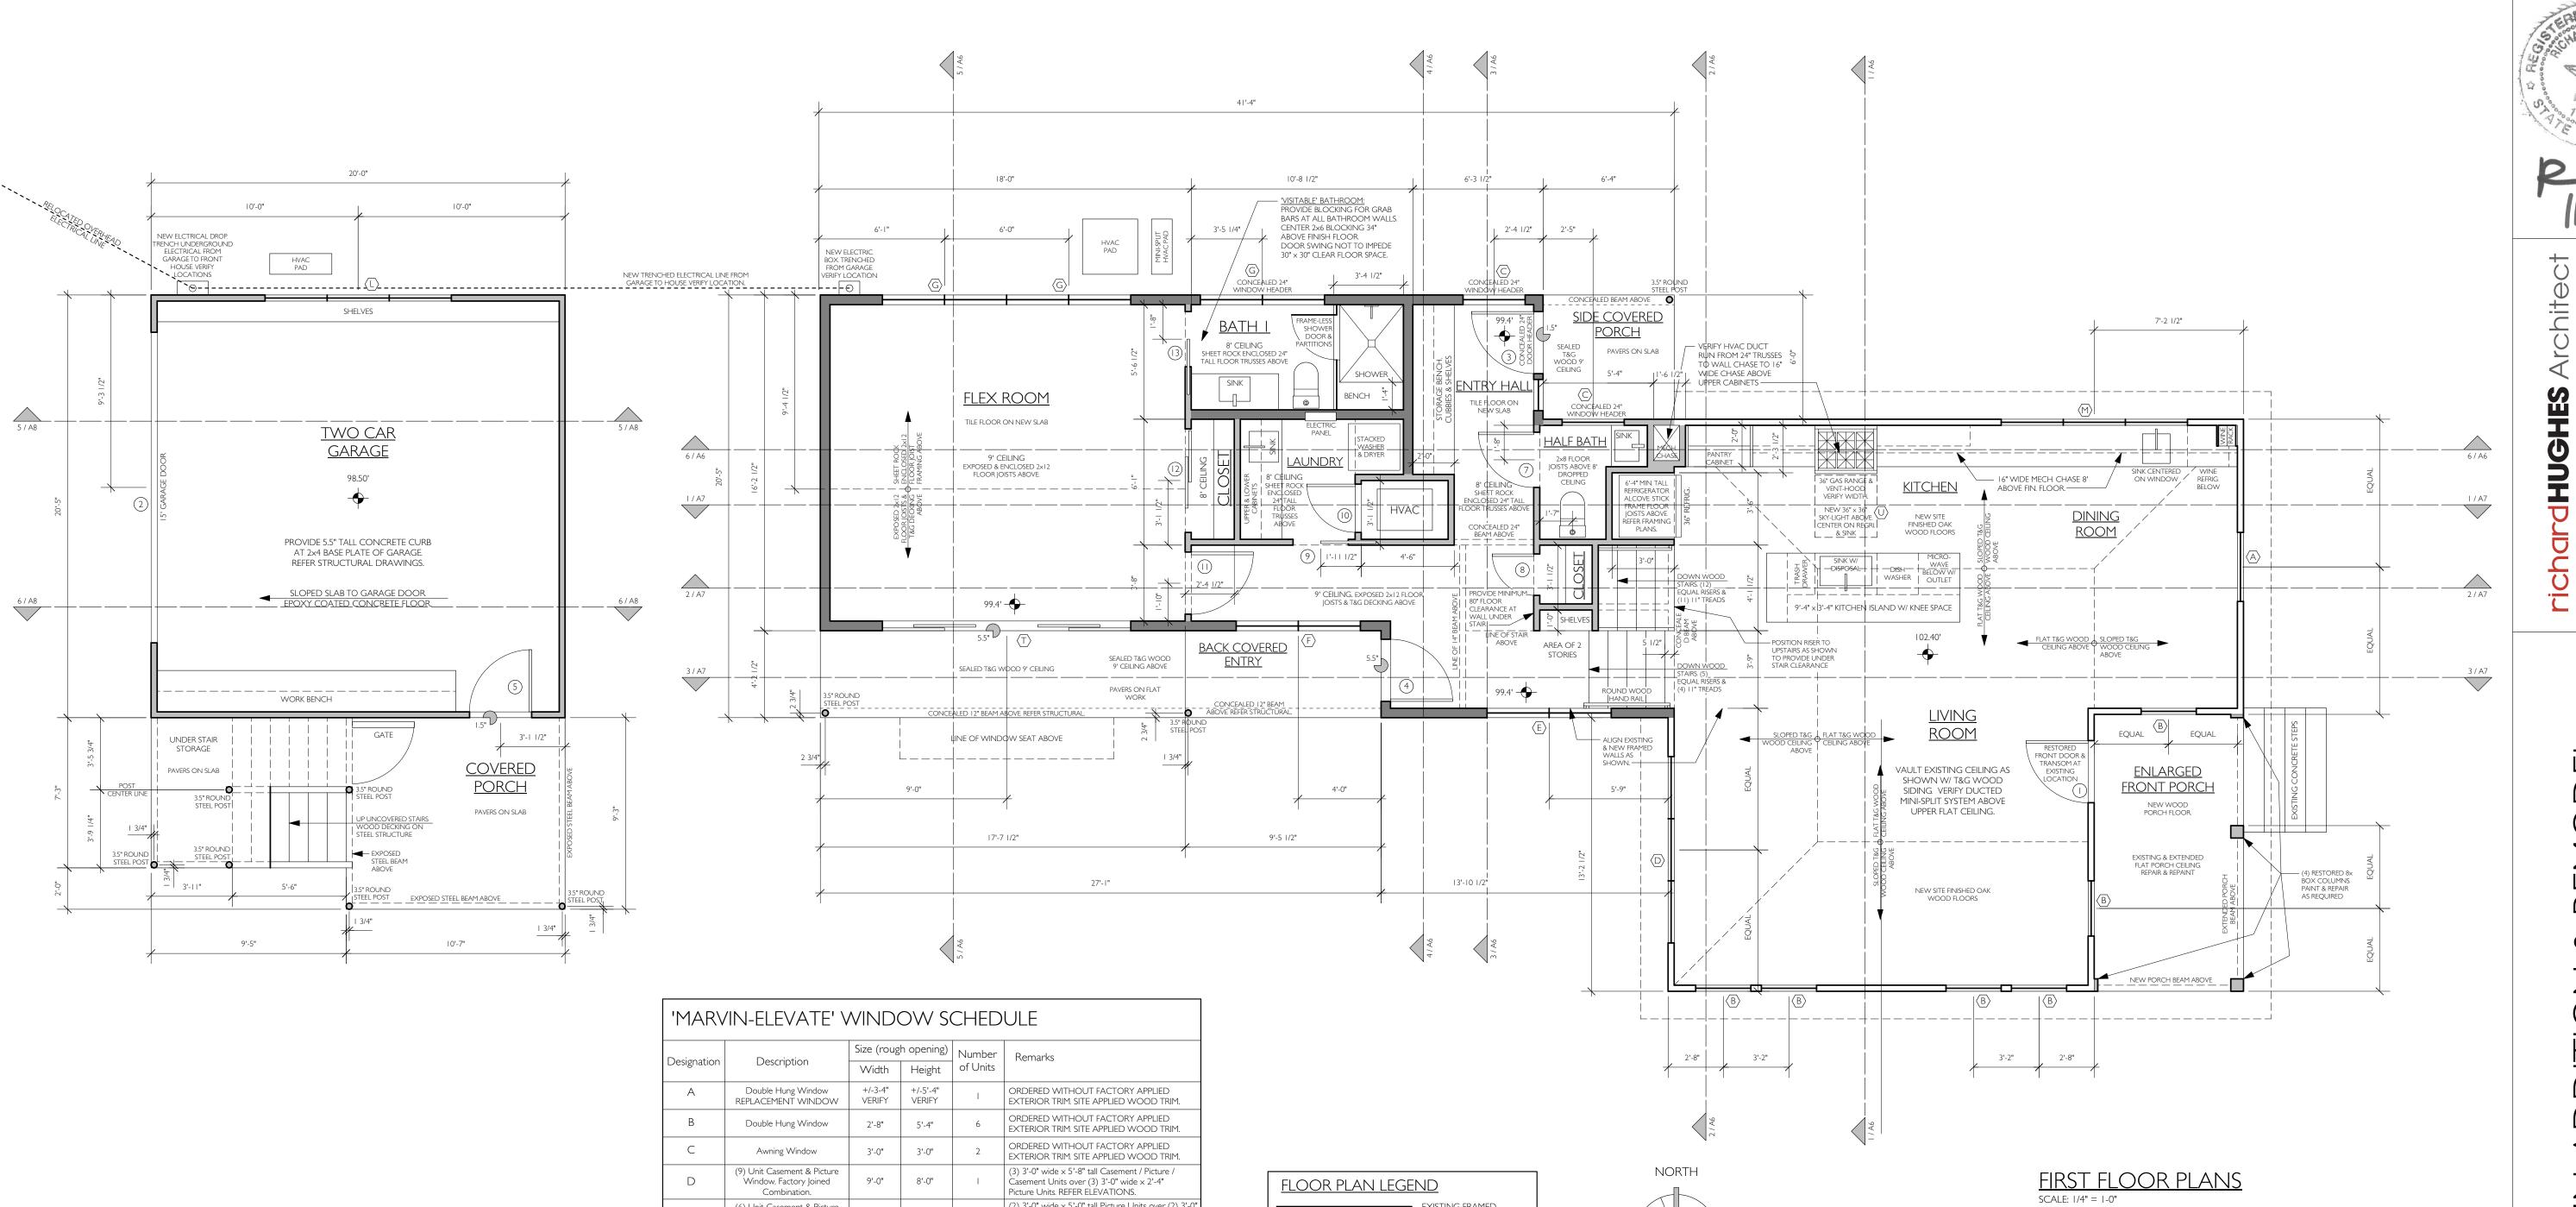

| INDEX OF DRAWINGS:                                               |
|------------------------------------------------------------------|
| AI: SITE PLAN, DEMOLITION FLOOR PLANS, ATTIC EXEMPTION DIAGRAMS. |
| A2. FRONT HOUSE & GARAGE APARTMENT 1st FLOOR FLOOR PLANS         |
| A3. FRONT HOUSE & GARAGE APARTMENT 2nd FLOOR FLOOR & ROOF PLANS  |
| A4: 'McMANSION' 1/8" ELEVATIONS FOR PERMITTING                   |
| A5: FRONT HOUSE ELEVATIONS                                       |
| A6: GARAGE APARTMENT ELEVATIONS                                  |
| A7: FRONT HOUSE BUILDING SECTIONS                                |
| A8: FRONT HOUSE BUILDING SECTIONS                                |
| A9: INTERIOR ELEVATIONS                                          |
| A I 0: INTERIOR ELEVATIONS                                       |
| ATT: INTERIOR ELEVATIONS                                         |
| A12: CONSTRUCTION DETAILS                                        |
| MEP 1&2: 1st & 2nd FLOOR ELECTRICAL, PLUMBING & Mechanical PLANS |
| MEP ATTIC: ATTIC ELECTRICAL, PLUMBING & Mechanical PLANS         |
| S101-S121: STRUCTURAL ENGINEERING DRAWINGS                       |