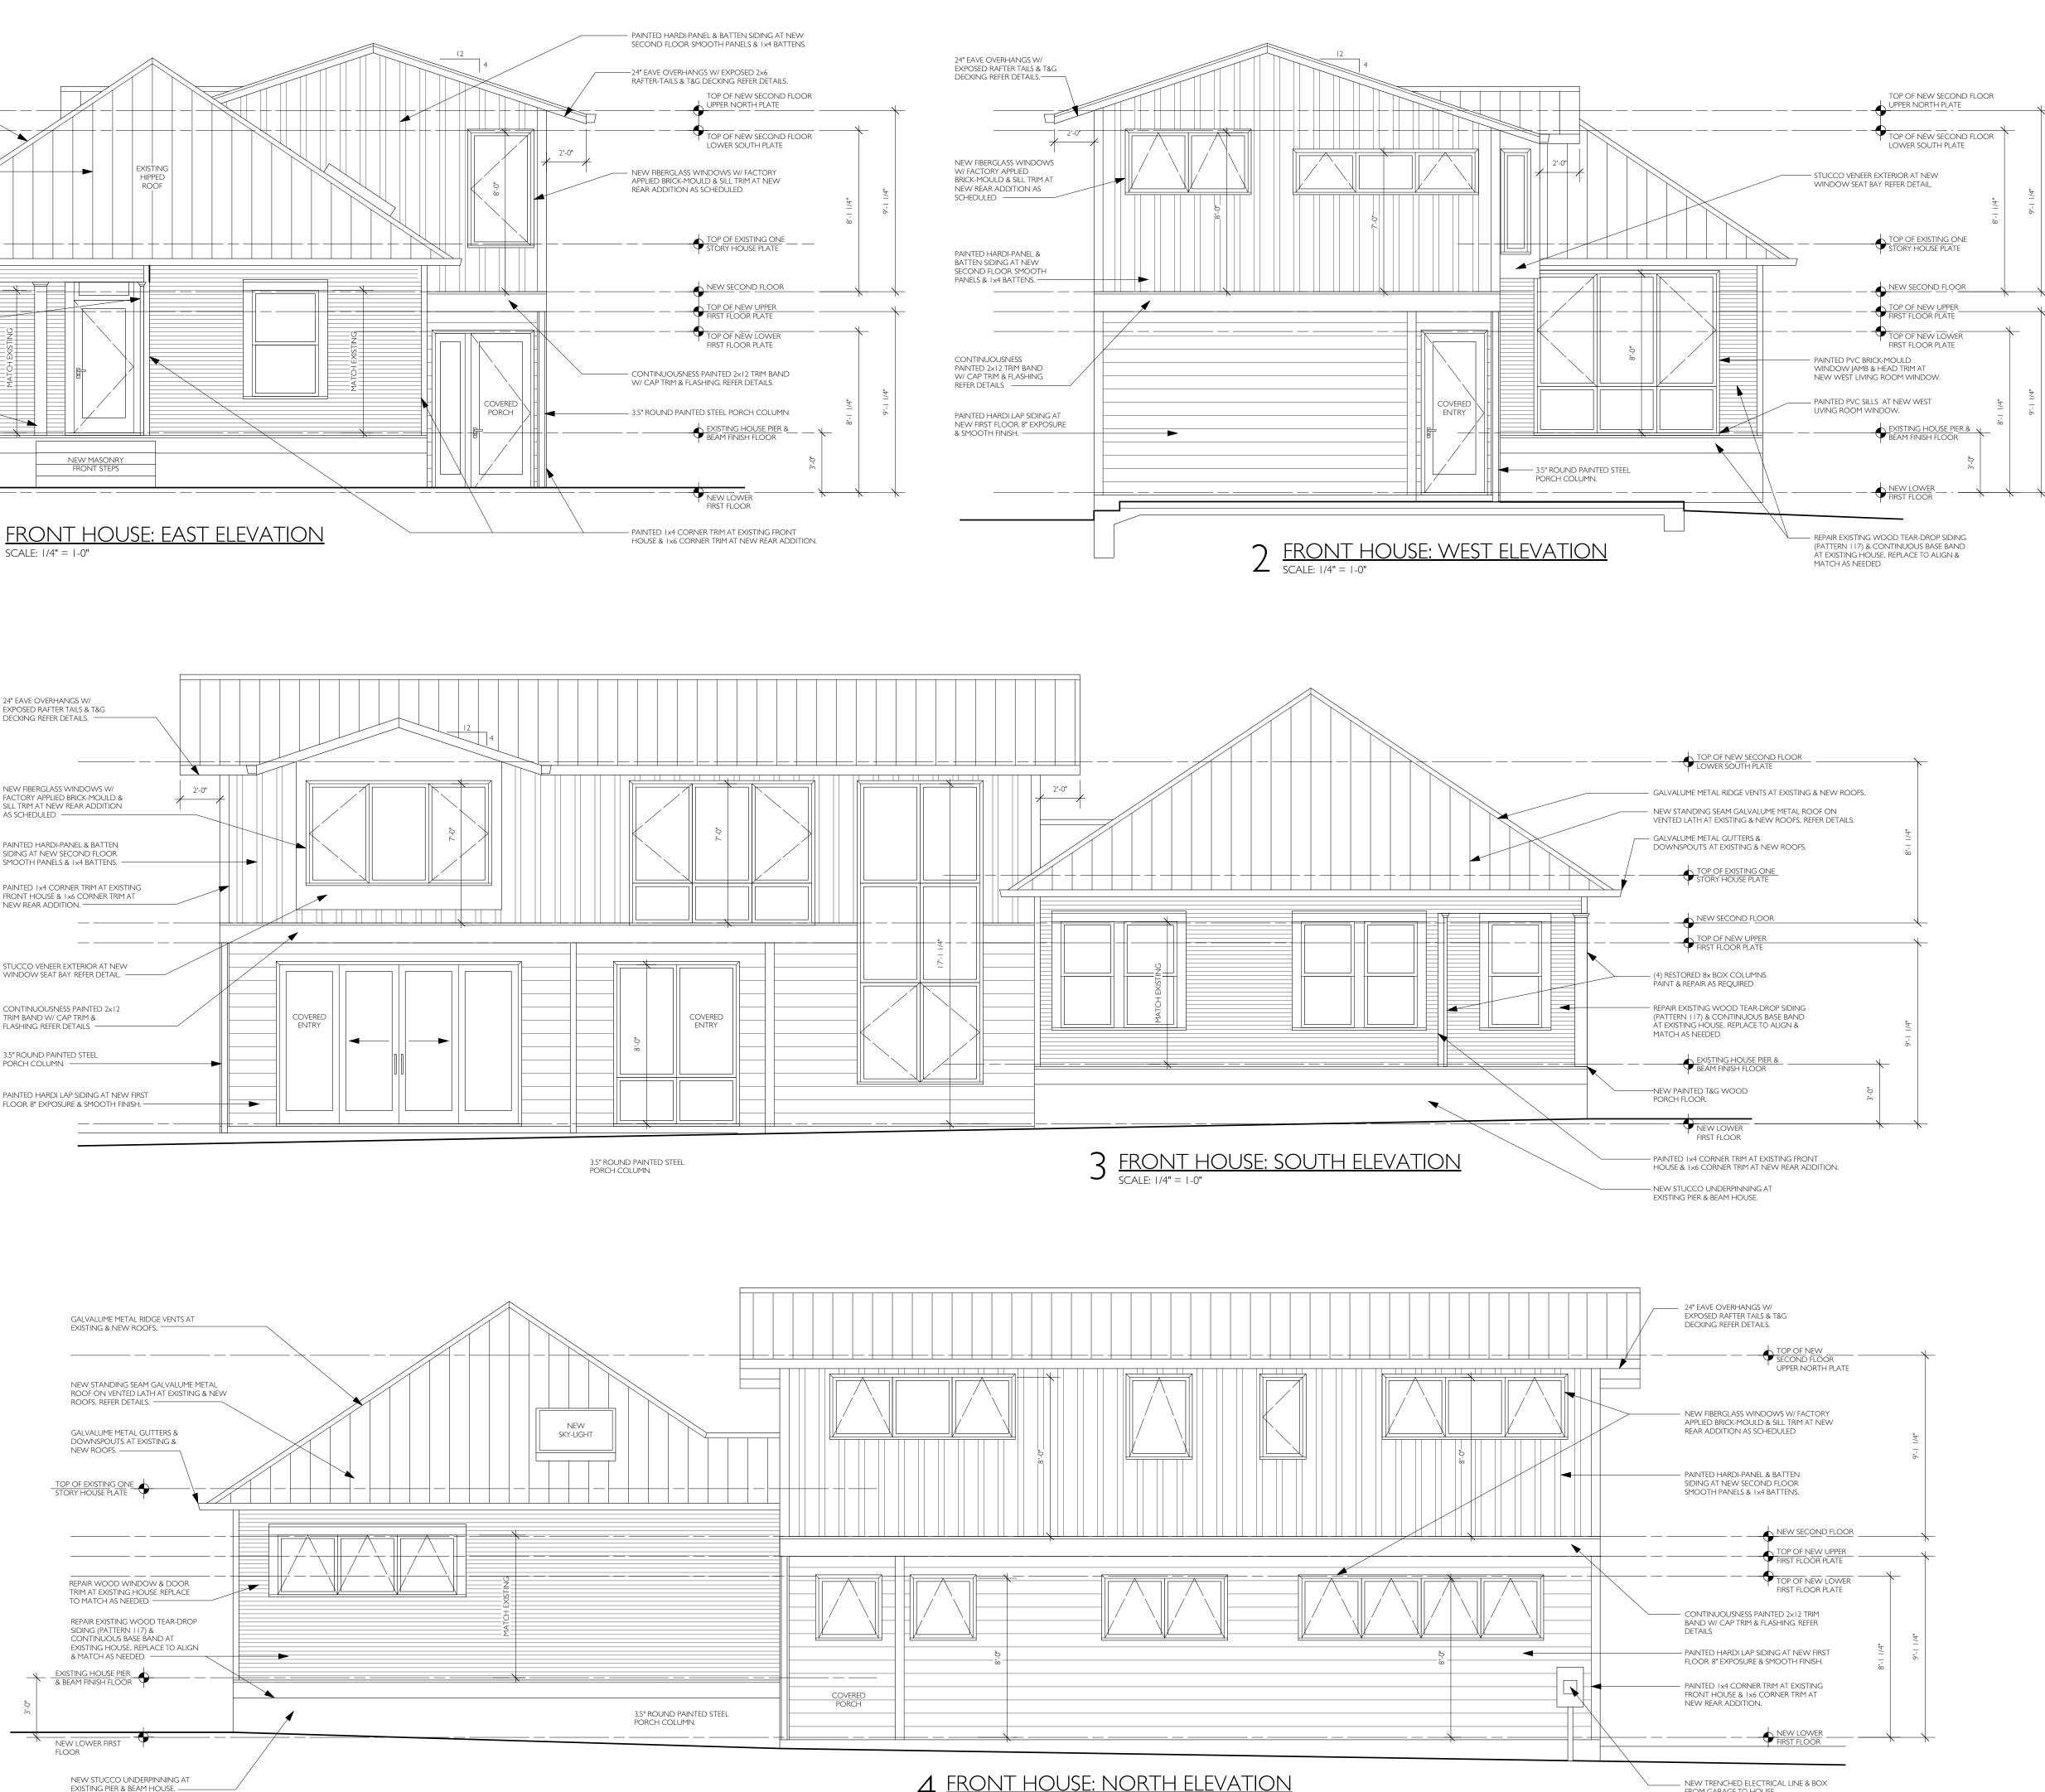

I. VERIFY EXTERIOR DOOR CLADDING COLOR W/ WINDOW SELECTION. Install all Door units as per manufacturer's specifications.
DOORS SPECIFICATIONS TO BE DETERMINED BEFORE ORDERING.

4. Verify 2x4 or 2x6 door frame locations prior to ordering.



DATE: 6-14-21 7-22-21 7-29-21 8-11-21 9-13-21 9-22-21 10-4-21 10-14-21 11-9-21 ||-|0-2|

11-102

\_\_\_\_\_

 $\bigcirc$ 

REMOI TX 78703

<mark>ON &</mark> Austin,

AVENUE, A

Ш

S

 $\sim$ 

0

\_\_\_\_\_

<

 $\leq$ 

 $\leq$ 

 $\overline{\phantom{a}}$ 

 $\frown$  $\cup$  $\bigcirc$ 









DATE: 6-14-21 7-22-21 7-29-21 8-11-21 9-13-21 9-22-21 10-4-21 10-14-21 11-9-21 ||-|0-2|







6 <u>GARAGE APARTMENT:</u> <u>EAST 'TENT-PERMIT' ELEVATION</u> SCALE: 1/8" = 1-0"







GOODWIN ADDITION & REMODEI 1012 Shelley avenue, austin, tx 78703













Ĩ rich \_\_\_\_\_  $\bigcirc$ REMOI TX 78703 × Z ⊥ Z  $\overline{\phantom{a}}$ AVENUE, AUS ADD ODWIN A 000

IIVL

+---

 $\bigcirc$ 

Archite

HUGHES

D

- -







 $\frac{\text{FRONT HOUSE: BUILDING SECTION}}{\text{SCALE: 1/4" = 1-0"}}$ 









D' 11-10Ż Architect  $\sim$ X **SHOUHD** 202 - - - - <u>-</u> D Li C D REMODEL TX 78703 GOODWIN ADDITION & 1012 SHELLEY AVENUE, AUSTIN,

OF

**DATE:** 6-14-21 7-22-21 7-29-21 8-11-21 9-13-21 9-22-21 10-4-21 10-14-21 11-9-21 ||-|0-2|











3 BUILDING SECTION





GOODWIN ADDITION & REMODEL 1012 SHELLEY AVENUE, AUSTIN, TX 78703









# DETACHED GARAGE: SOUTH ELEVATION







 $2 \frac{\text{DETACHED GARAGE: WEST ELEVATION}}{\text{SCALE: 1/4"} = 1-0"}$ 











4 DINING & KITCHEN ROOM: SOUTH

2 KITCHEN & DINING ROOM: NORTH









3