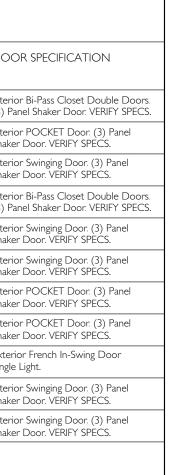

| DOOR<br>NO. | Unit Size |          | DOOR SPECIFICATION                                                          | DOOR | Unit Size |        | DOC               |
|-------------|-----------|----------|-----------------------------------------------------------------------------|------|-----------|--------|-------------------|
|             | width     | height   |                                                                             | NO.  | width     | height |                   |
| I           | VERIFY    | VERIFY   | RESTORED Front Exterior Door<br>& Transom Window.                           | 12   | 5'-0"     | 6'-8"  | Interic<br>(3) Pa |
| 2           | 5'-0"     | 7'-0"    | GARAGE DOOR                                                                 | 13   | 2'-8"     | 6'-8"  | Interic<br>Shake  |
| 3           | +/-4'-8"  | 8'-0"    | Exterior French In-Swing Door w/<br>20" Wide Side Light. Single Lights.     | 14   | 2'-8"     | 6'-8"  | Interic<br>Shaker |
| 4           | 3'-0"     | 8'-0"    | Exterior French In-Swing Door<br>Single Light.                              | 15   | 5'-0"     | 6'-8"  | Interic<br>(3) Pa |
| 5           | 3'-0"     | 6'-8"    | Exterior In-Swing Door to garage. VERIFY SPECS.                             | 16   | 2'-6"     | 6'-8"  | Interic<br>Shake  |
| -6          | 3' 0"     | 6' 8"    | -Exterior In Swing Door to-<br>garage. VERIFY SPECS                         | 17   | 3'-0"     | 6'-8"  | Interic<br>Shake  |
| 7           | 2'-8"     | 6'-8"    | Interior Swinging Door. (3) Panel<br>Shaker Door. VERIFY SPECS.             | 18   | 2'-6"     | 6'-8"  | Interic<br>Shake  |
| 8           | 2'-0"     | +/-6'-8" | Interior Swinging Under Stair Door. (3)<br>Panel Shaker Door. VERIFY SPECS. | 19   | 2'-6"     | 6'-8"  | Interic<br>Shakei |
| 9           | 2'-8"     | 6'-8"    | Interior POCKET Door. (3) Panel<br>Shaker Door. VERIFY SPECS.               | 20   | 3'-0"     | 7'-0"  | Exteri<br>Single  |
| 10          | 2'-4"     | VERIFY   | Interior Swinging HVAC Closet Door.<br>(3) Panel Shaker Door: VERIFY SPECS. | 21   | 2'-0"     | 6'-8"  | Interic<br>Shaker |
|             | 2'-8"     | 6'-8"    | Interior Swinging Door. (3) Panel<br>Shaker Door. VERIFY SPECS.             | 22   | 2'-6"     | 6'-8"  | Interic<br>Shaker |

I. VERIFY EXTERIOR DOOR CLADDING COLOR W/ WINDOW SELECTION. Install all Door units as per manufacturer's specifications.
DOORS SPECIFICATIONS TO BE DETERMINED BEFORE ORDERING.

4. Verify 2x4 or 2x6 door frame locations prior to ordering.