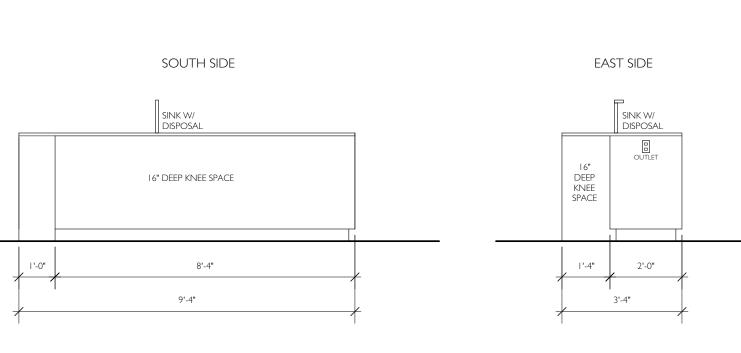

# DETACHED GARAGE: SOUTH ELEVATION

 $2 \frac{\text{DETACHED GARAGE: WEST ELEVATION}}{\text{SCALE: 1/4"} = 1-0"}$ 

4 DINING & KITCHEN ROOM: SOUTH

2 KITCHEN & DINING ROOM: NORTH

3 DINING & LIVING ROOM: EAST