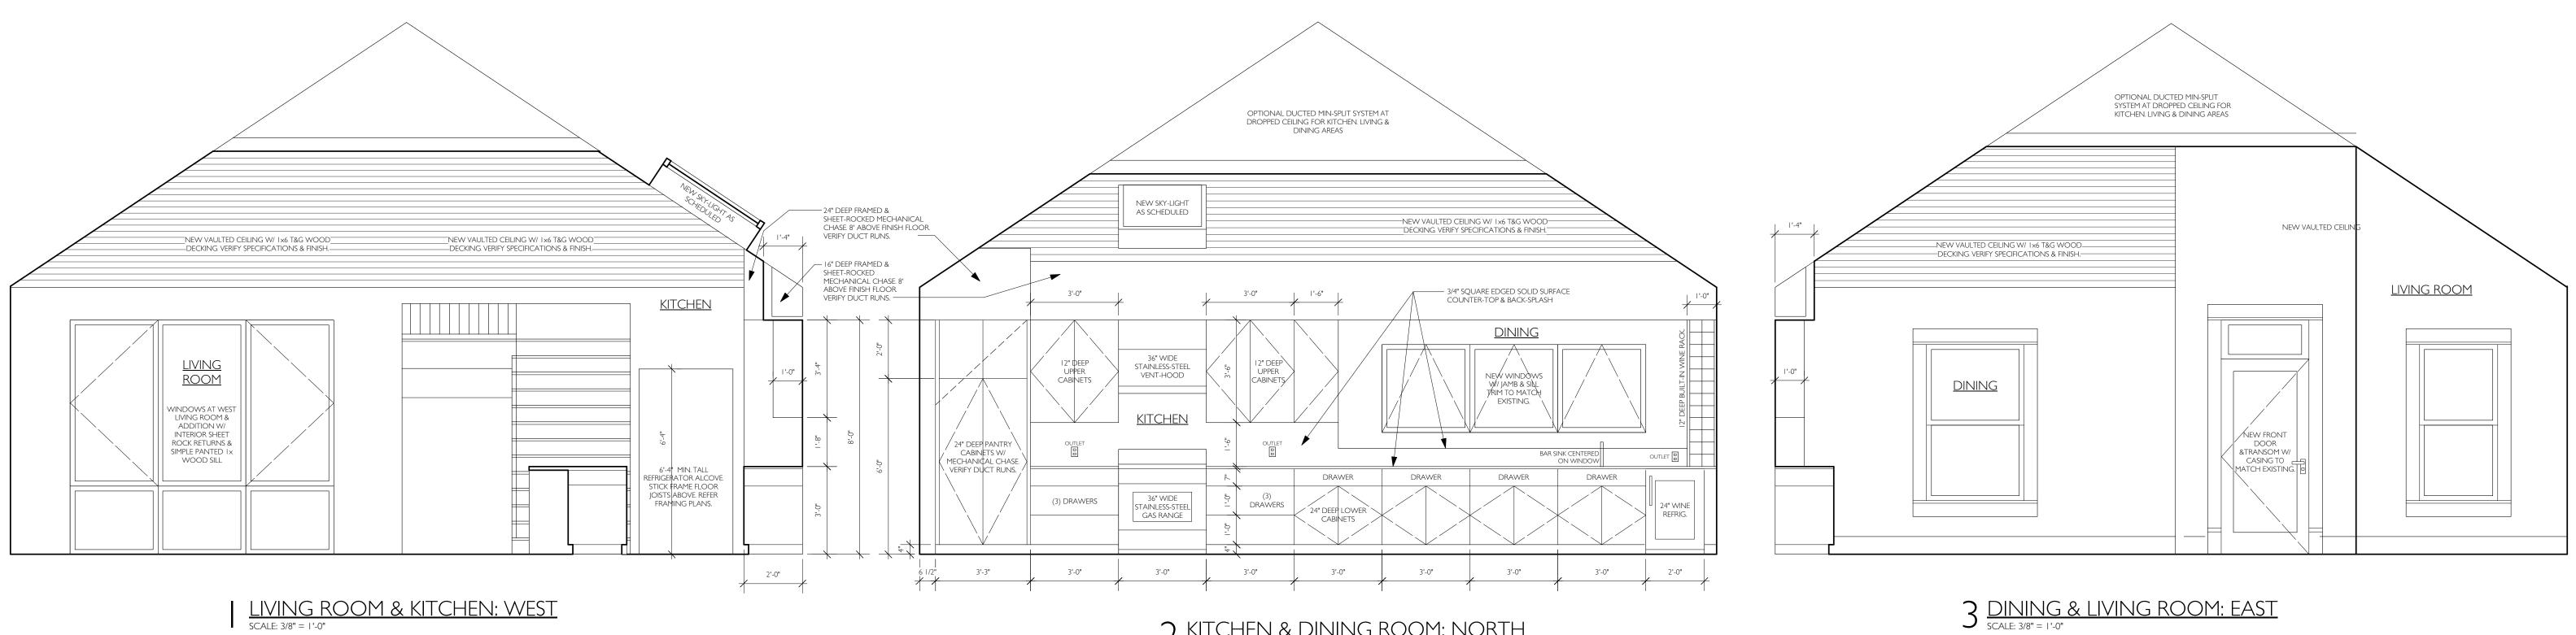

# DETACHED GARAGE: SOUTH ELEVATION

 $2 \frac{\text{DETACHED GARAGE: WEST ELEVATION}}{\text{SCALE: 1/4"} = 1-0"}$ 

4 DINING & KITCHEN ROOM: SOUTH

2 KITCHEN & DINING ROOM: NORTH

3 DINING & LIVING ROOM: EAST