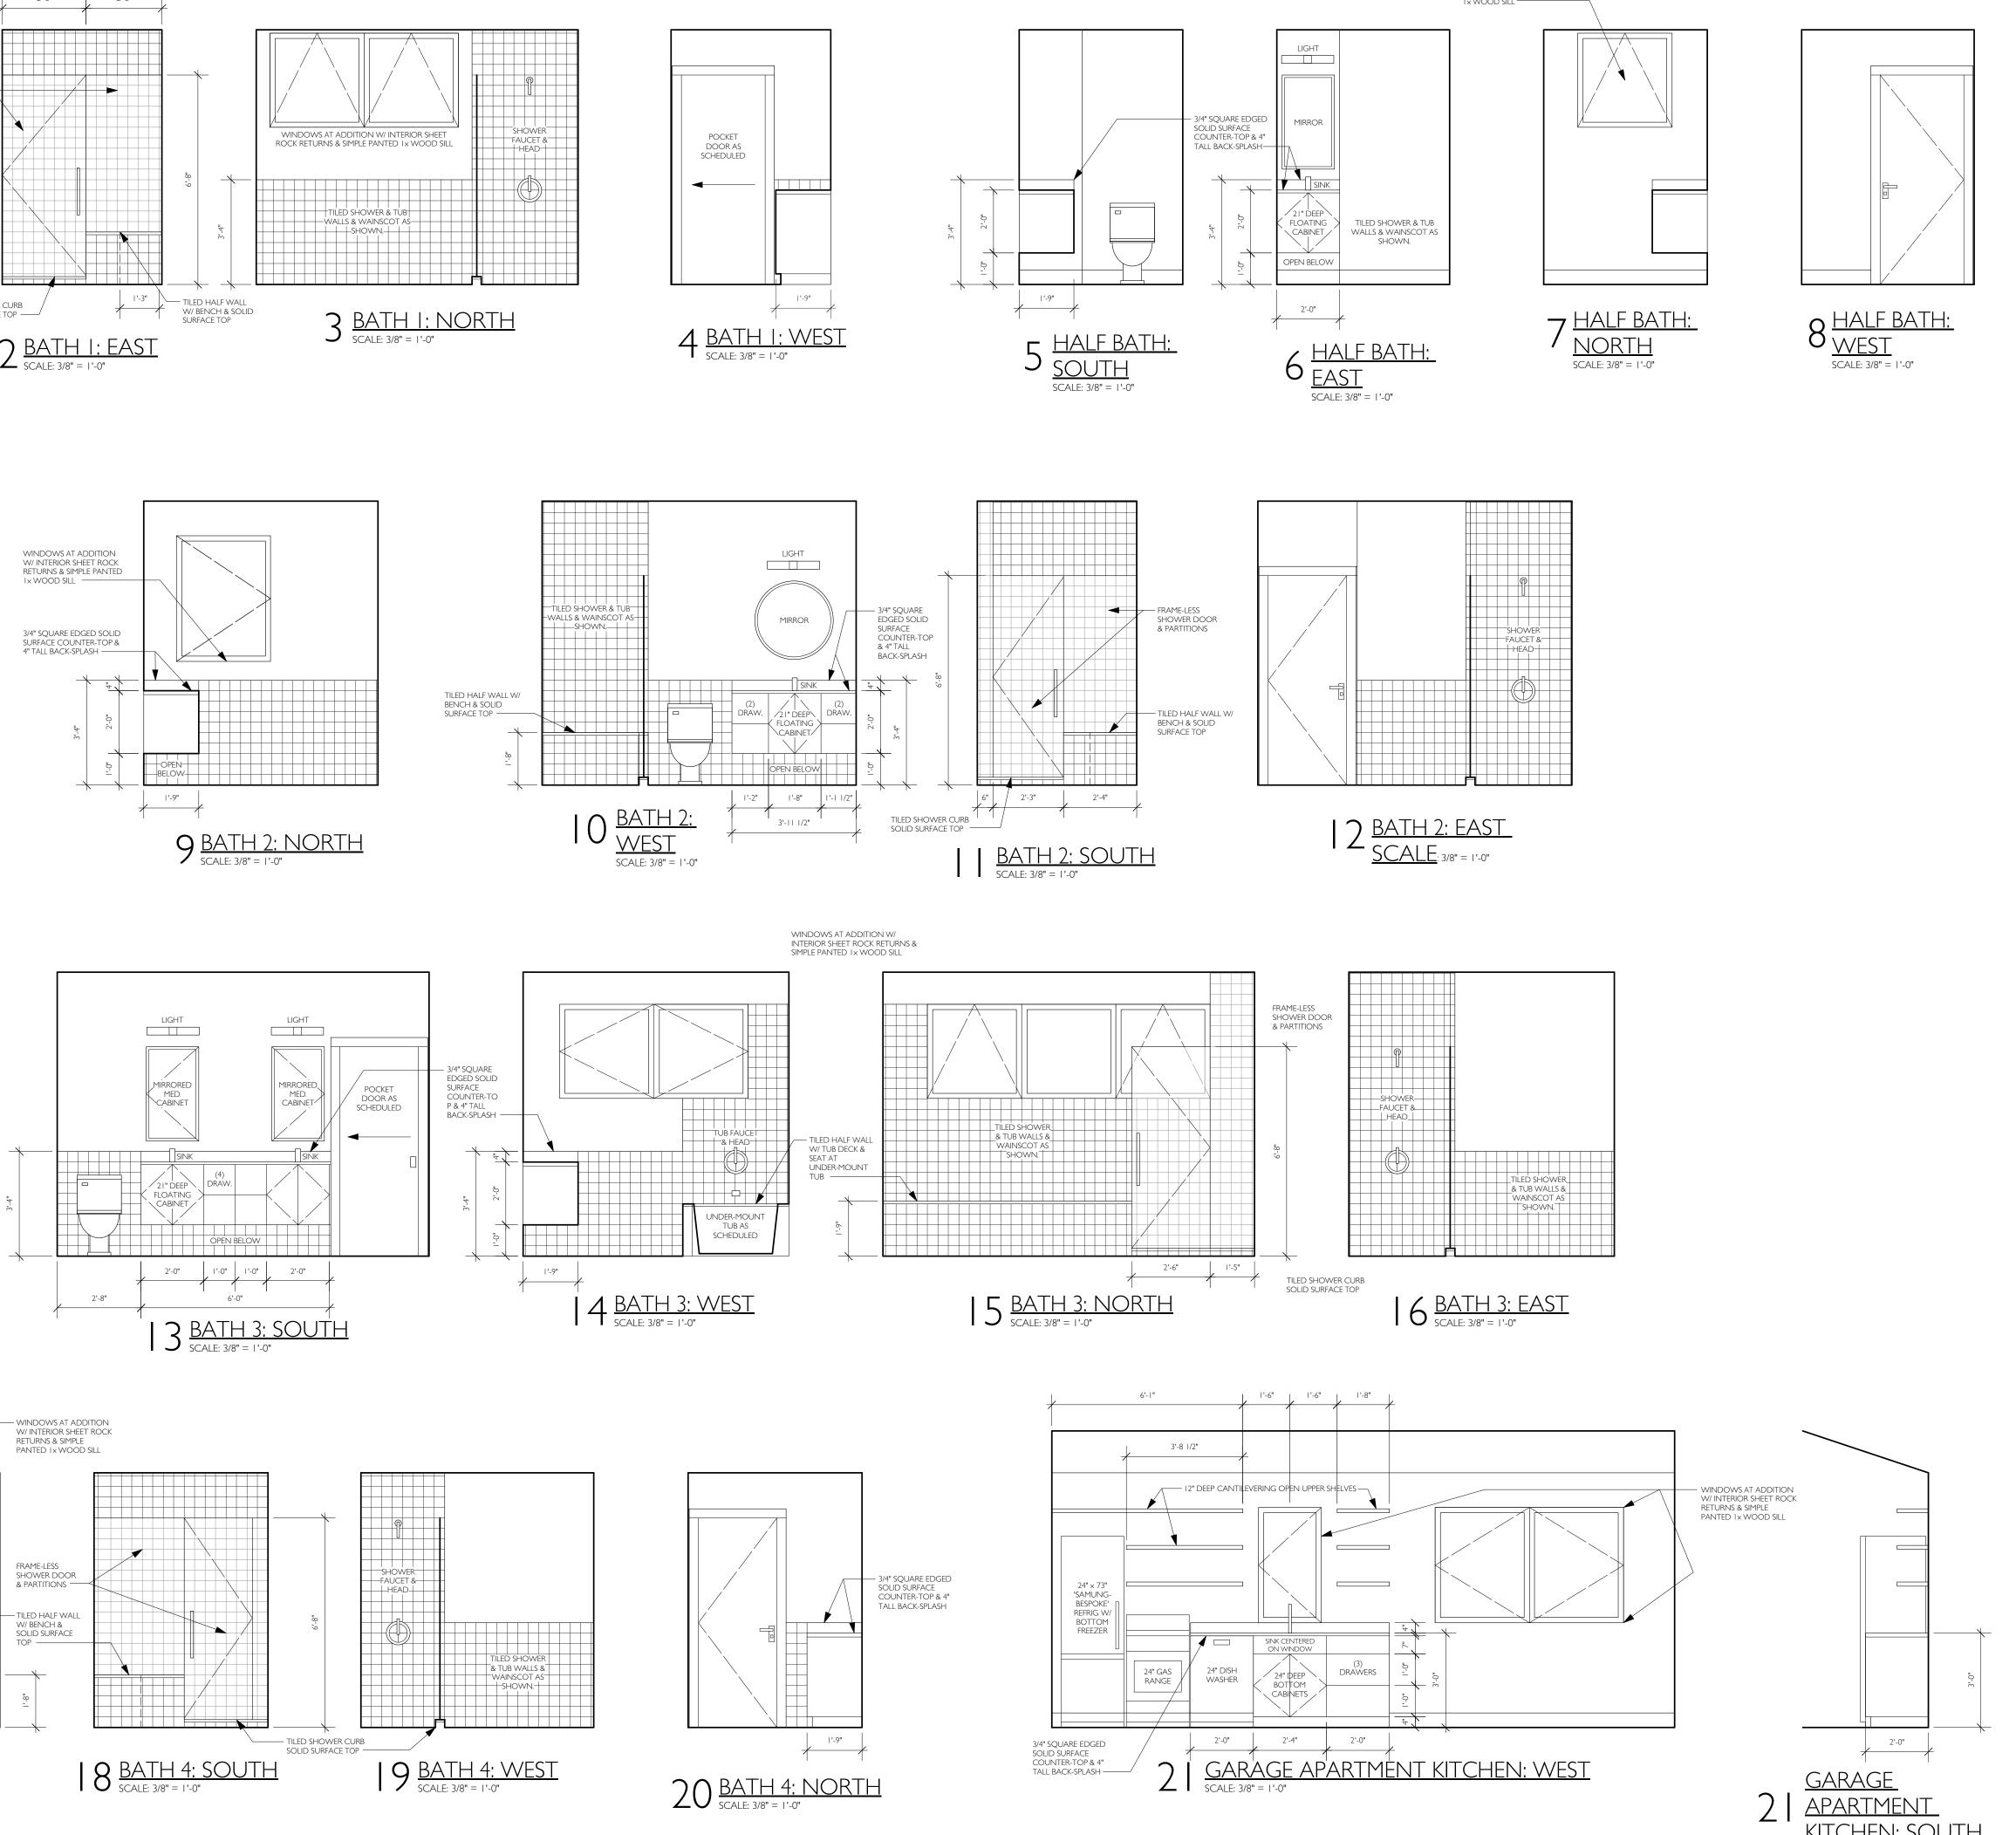

**DATE:** 6-14-21 7-22-21 7-29-21 8-11-21 9-13-21 9-22-21 10-4-21 10-14-21 11-9-21 11-10-21

4 <u>FLEX ROOM, ENTRY HALL, PRIMARY BEDROOM & 2ND FLOOR HALL &: NORTH</u>

9 <u>LAUNDRY: NORTH</u> SCALE: 3/8" = 1'-0"

||-|0-2|

AIO

<sup>5</sup> ENTRY HALL & 2ND FLOOR HALL: EAST

WINDOWS AT ADDITION W/ INTERIOR SHEET ROCK RETURNS & SIMPLE PANTED