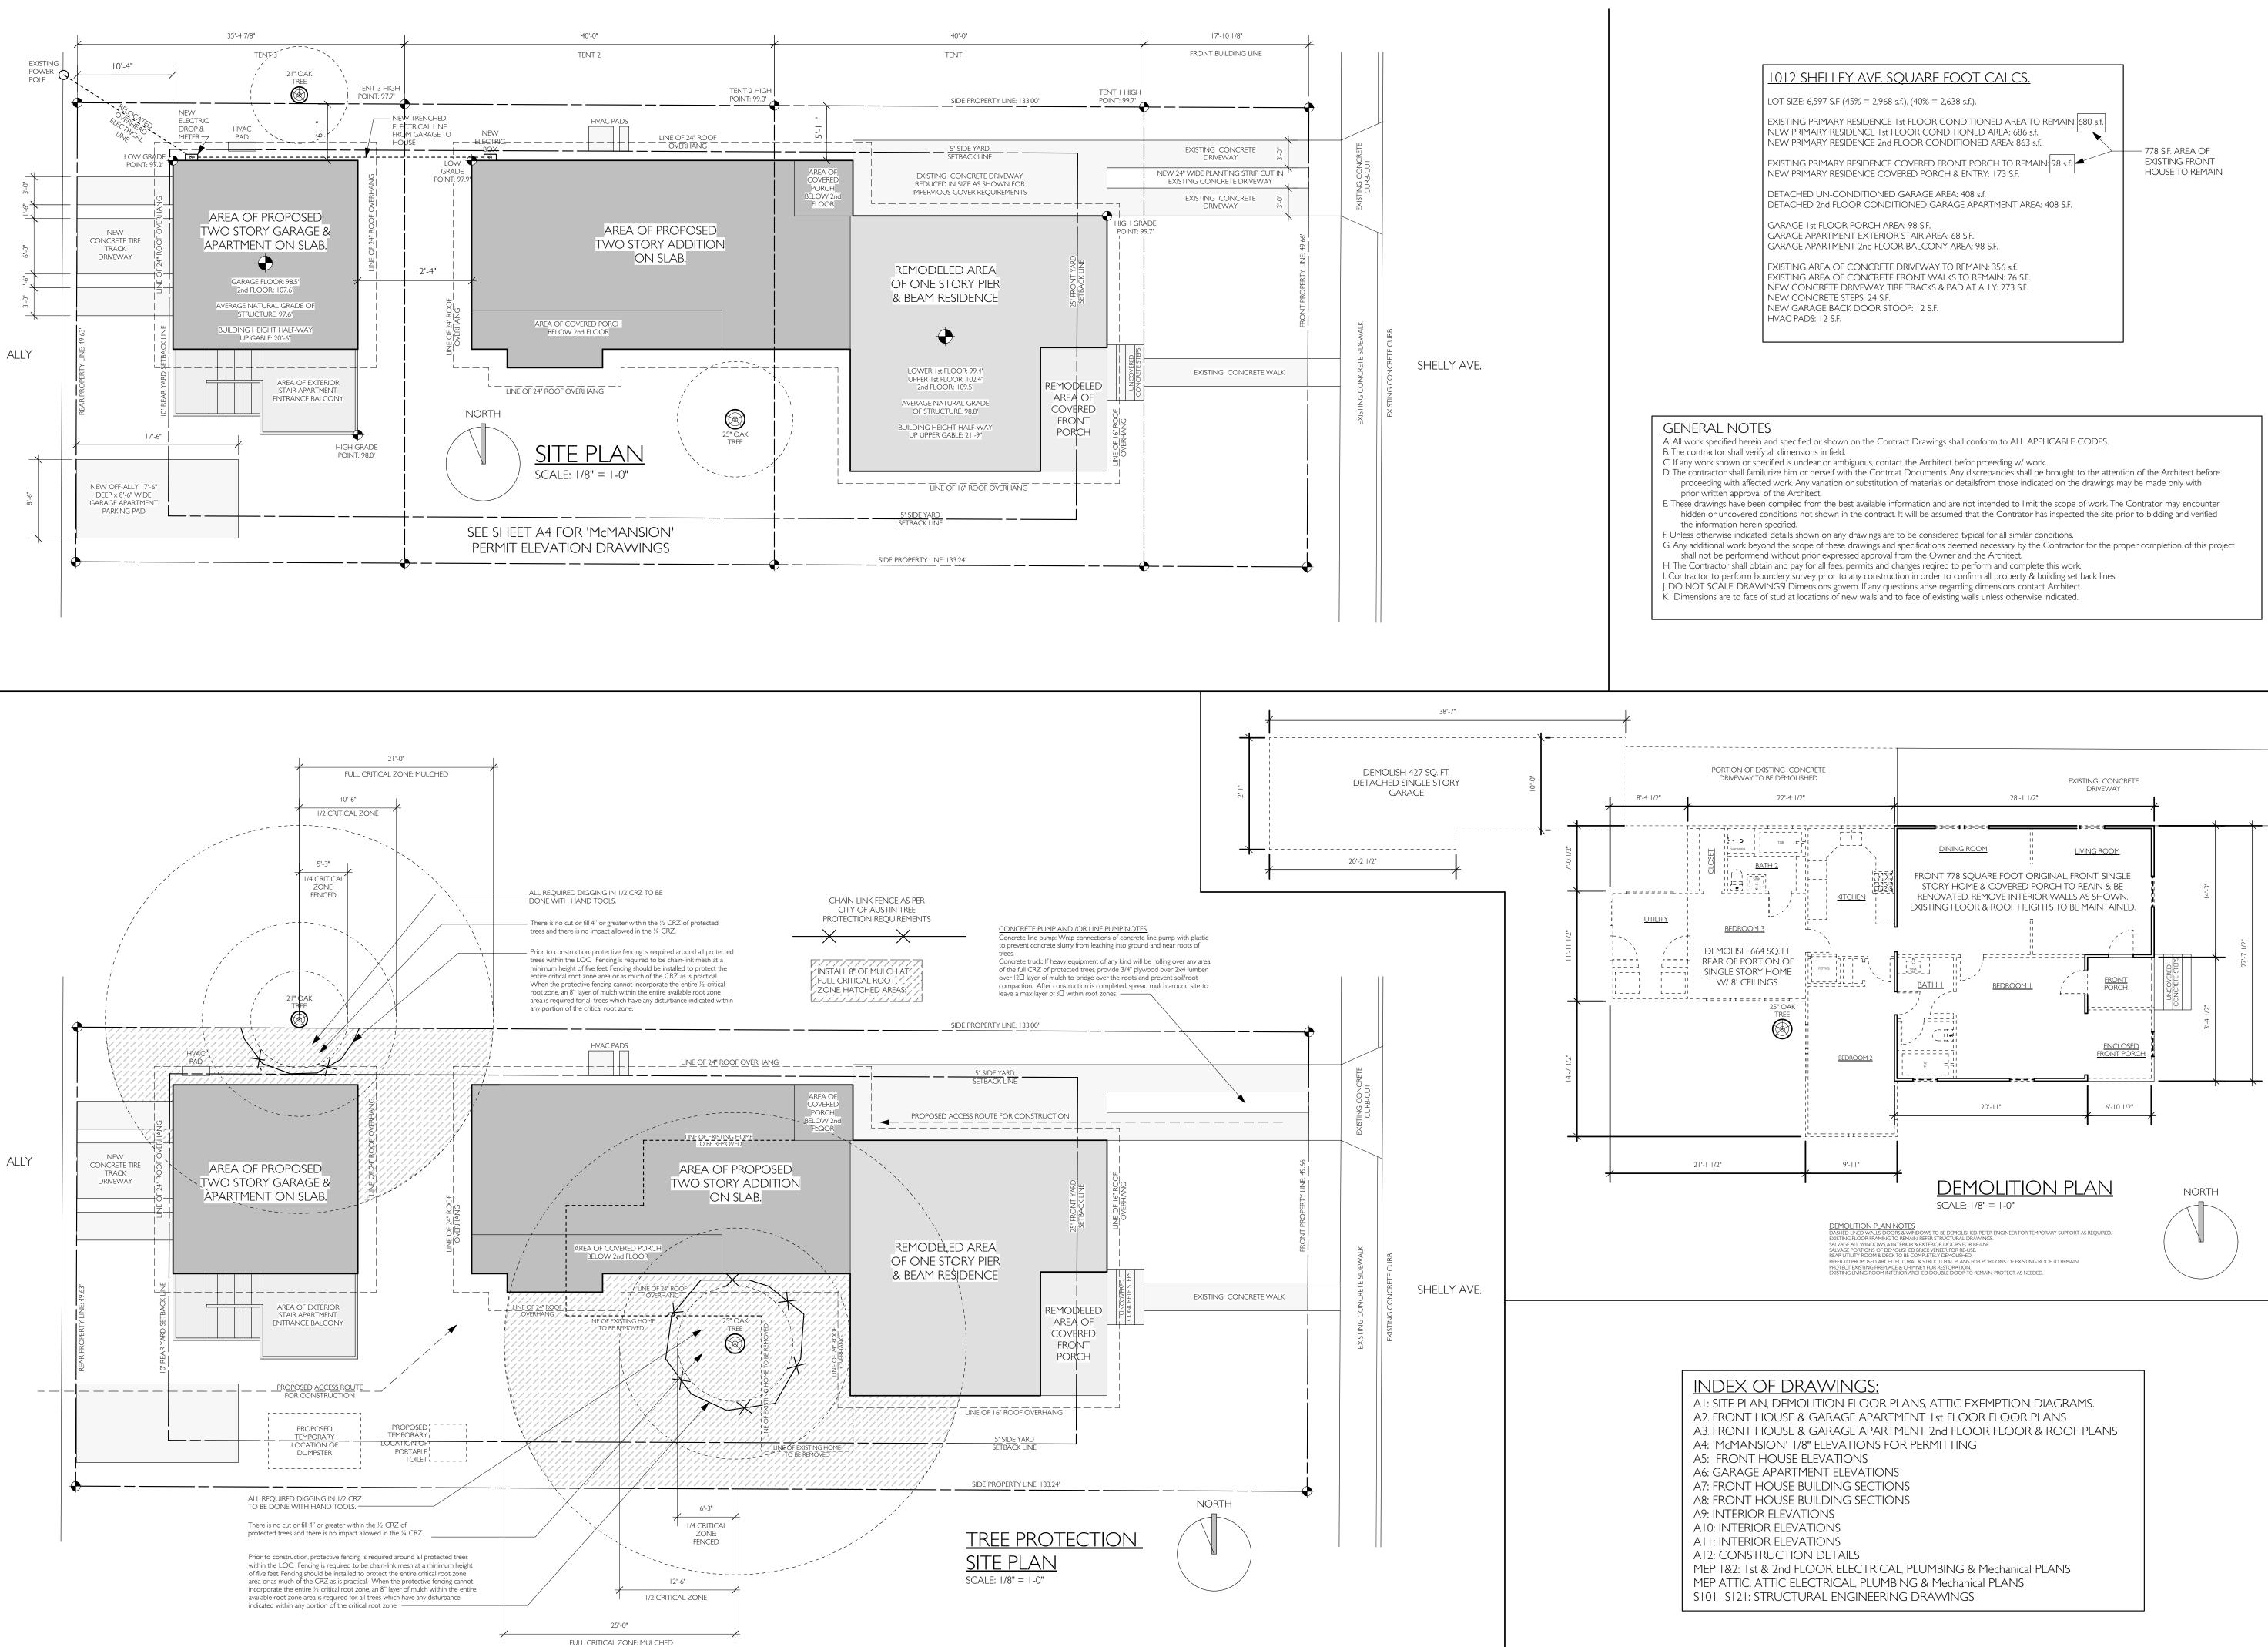

| INDEX OF DRAWINGS:                                               |
|------------------------------------------------------------------|
| AI: SITE PLAN, DEMOLITION FLOOR PLANS, ATTIC EXEMPTION DIAGRAMS. |
| A2. FRONT HOUSE & GARAGE APARTMENT 1st FLOOR FLOOR PLANS         |
| A3. FRONT HOUSE & GARAGE APARTMENT 2nd FLOOR FLOOR & ROOF PLANS  |
| A4: 'McMANSION' 1/8" ELEVATIONS FOR PERMITTING                   |
| A5: FRONT HOUSE ELEVATIONS                                       |
| A6: GARAGE APARTMENT ELEVATIONS                                  |
| A7: FRONT HOUSE BUILDING SECTIONS                                |
| A8: FRONT HOUSE BUILDING SECTIONS                                |
| A9: INTERIOR ELEVATIONS                                          |
| A I 0: INTERIOR ELEVATIONS                                       |
| ATT: INTERIOR ELEVATIONS                                         |
| A12: CONSTRUCTION DETAILS                                        |
| MEP 1&2: 1st & 2nd FLOOR ELECTRICAL, PLUMBING & Mechanical PLANS |
| MEP ATTIC: ATTIC ELECTRICAL, PLUMBING & Mechanical PLANS         |
| S101-S121: STRUCTURAL ENGINEERING DRAWINGS                       |