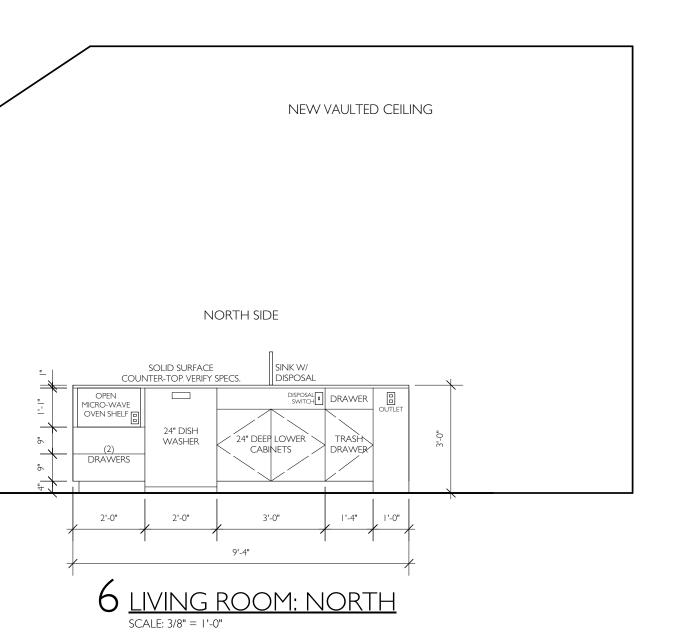

# DETACHED GARAGE: SOUTH ELEVATION

 $2 \frac{\text{DETACHED GARAGE: WEST ELEVATION}}{\text{SCALE: 1/4"} = 1-0"}$ 

4 DINING & KITCHEN ROOM: SOUTH

2 KITCHEN & DINING ROOM: NORTH

3 DINING & LIVING ROOM: EAST