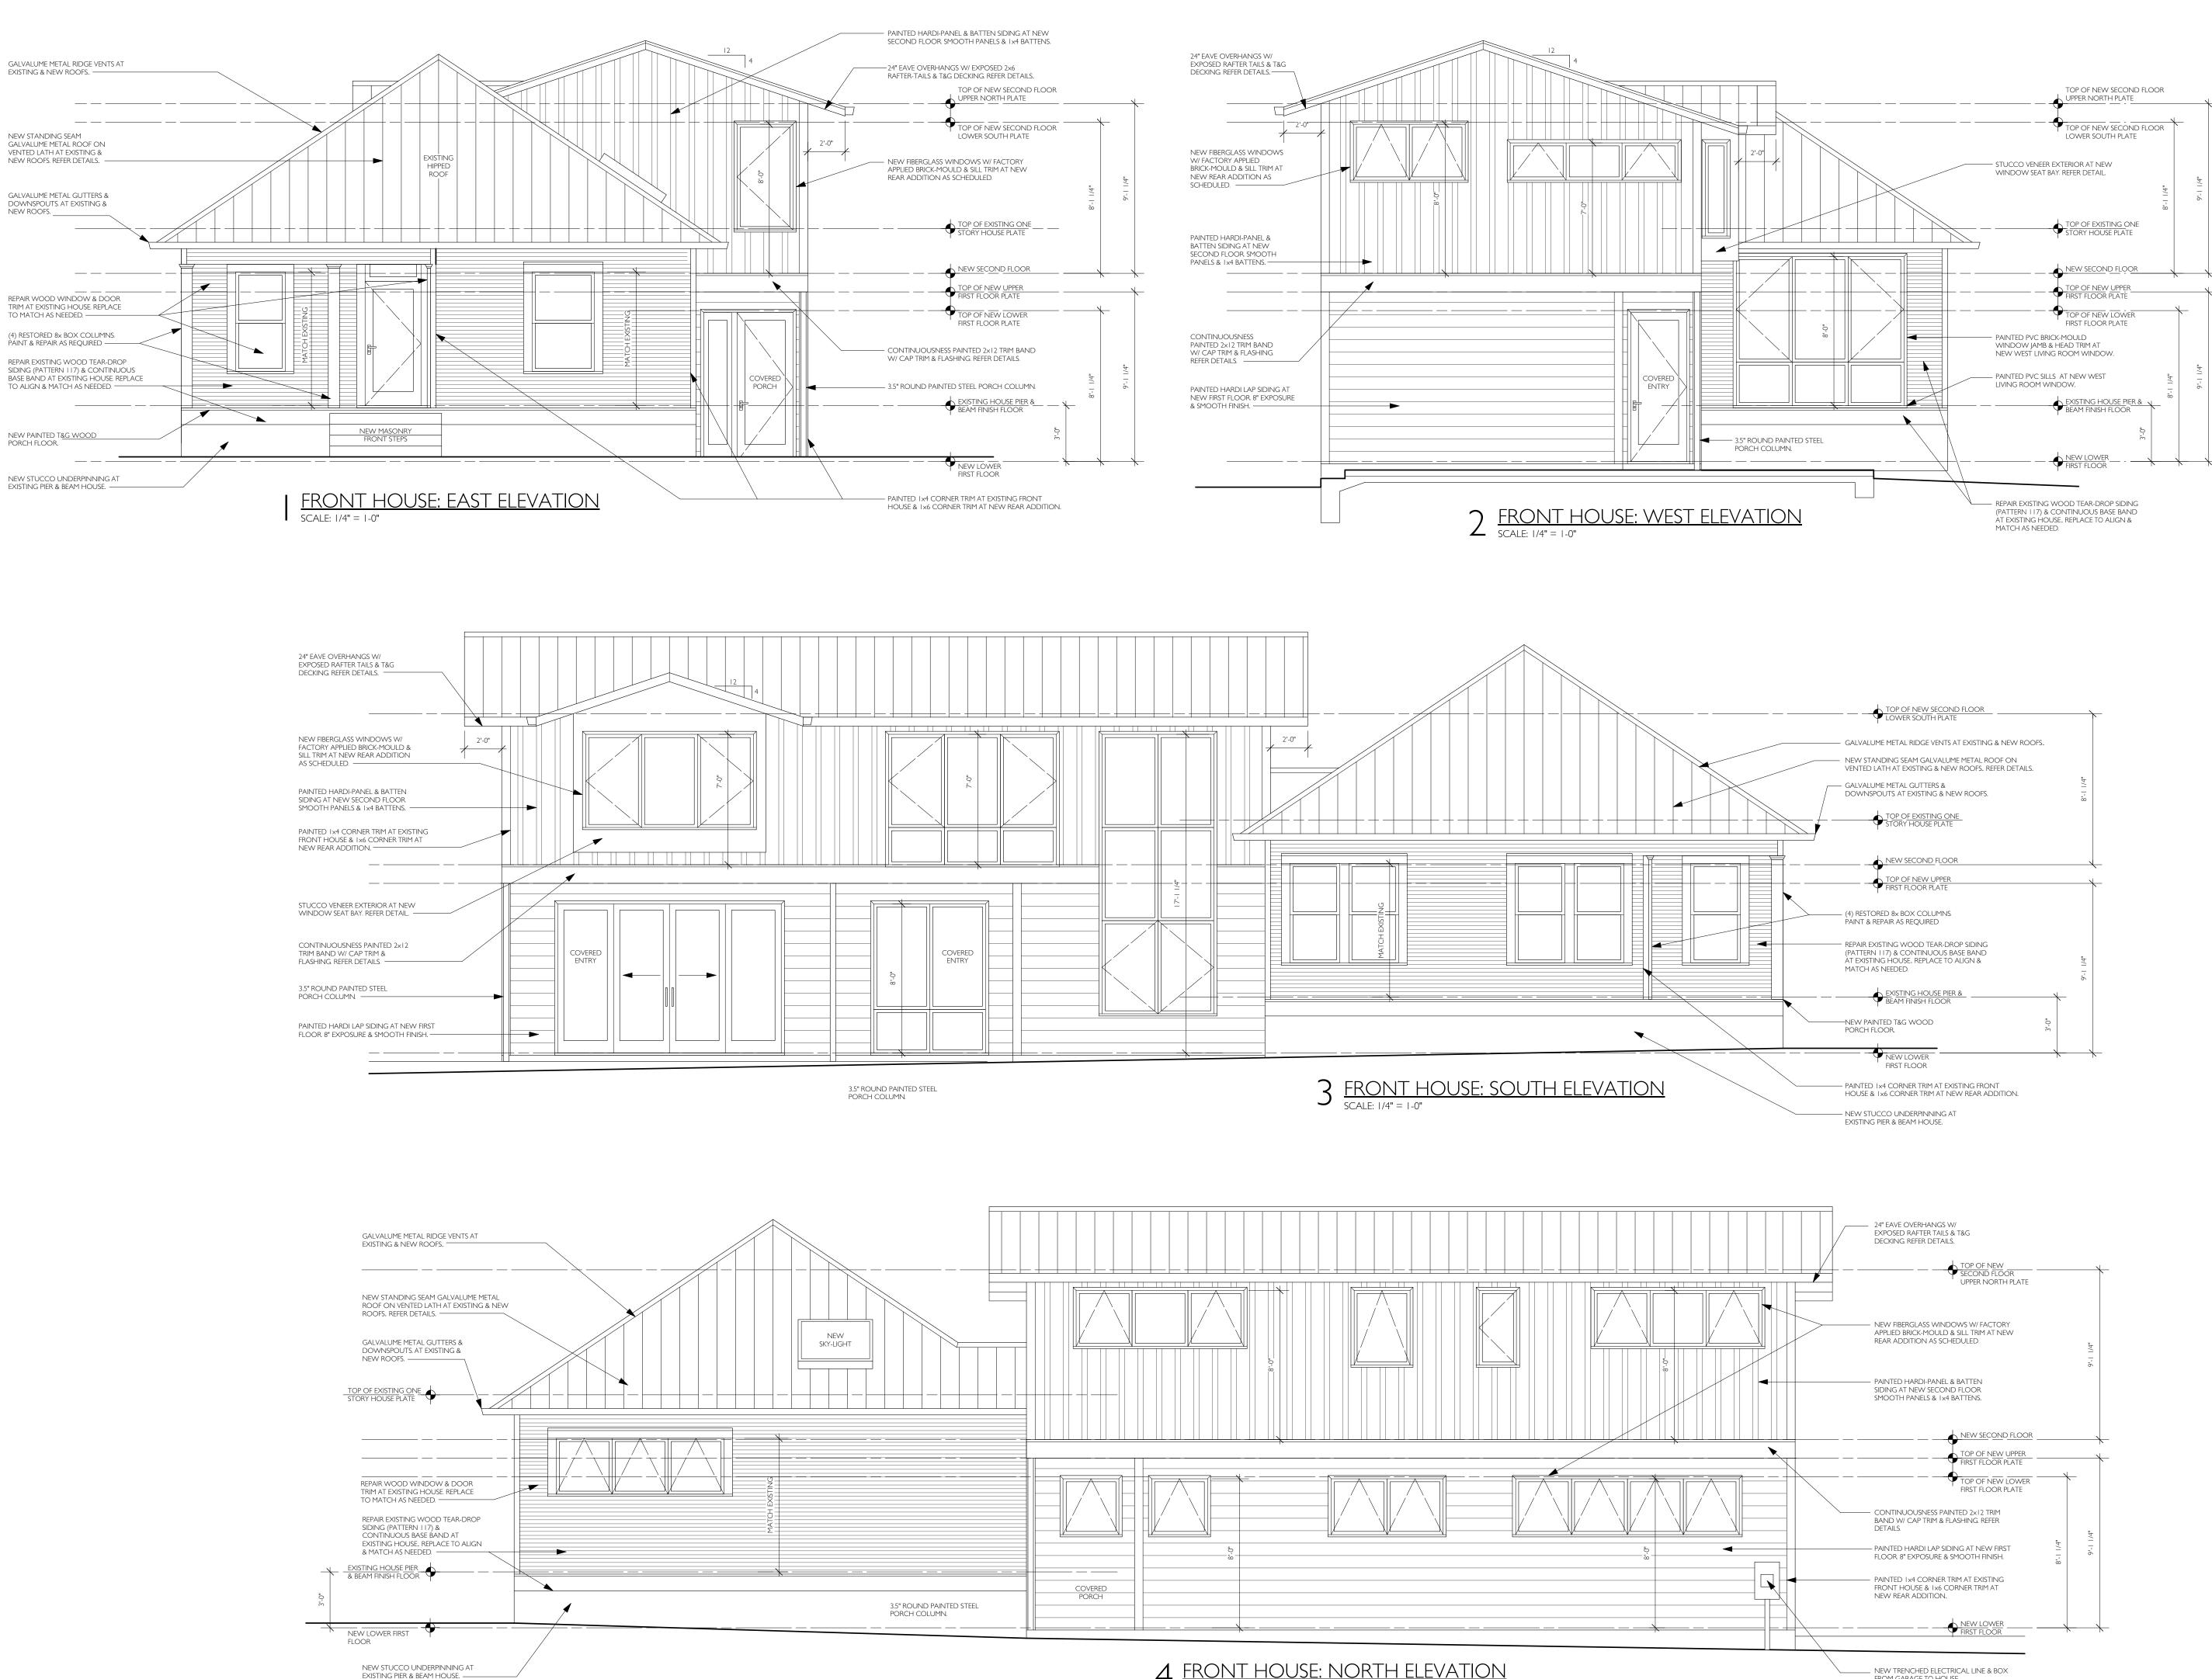

|

I. VERIFY EXTERIOR DOOR CLADDING COLOR W/ WINDOW SELECTION. Install all Door units as per manufacturer's specifications.
DOORS SPECIFICATIONS TO BE DETERMINED BEFORE ORDERING.

4. Verify 2x4 or 2x6 door frame locations prior to ordering.



DATE: 6-14-21 7-22-21 7-29-21 8-11-21 9-13-21 9-22-21 10-4-21 10-14-21 11-9-21 ||-|0-2|

11-102

\_\_\_\_\_

 $\bigcirc$ 

REMOI TX 78703

<mark>ON &</mark> Austin,

AVENUE, A

Ш

S

 $\sim$ 

0

\_\_\_\_\_

<

 $\leq$ 

 $\leq$ 

 $\overline{\phantom{a}}$ 

 $\frown$  $\cup$  $\bigcirc$ 









DATE: 6-14-21 7-22-21 7-29-21 8-11-21 9-13-21 9-22-21 10-4-21 10-14-21 11-9-21 ||-|0-2|







6 <u>GARAGE APARTMENT:</u> <u>EAST 'TENT-PERMIT' ELEVATION</u> SCALE: 1/8" = 1-0"







GOODWIN ADDITION & REMODEI 1012 Shelley avenue, austin, tx 78703













Ĩ rich \_\_\_\_\_  $\bigcirc$ REMOI TX 78703 × Z ⊥ Z  $\overline{\phantom{a}}$ AVENUE, AUS ADD ODWIN A 000

IIVL

+---

 $\bigcirc$ 

Archite

HUGHES

D

- -







 $\frac{\text{FRONT HOUSE: BUILDING SECTION}}{\text{SCALE: 1/4" = 1-0"}}$ 









D' 11-10Ż Architect  $\sim$ X **SHOUHD** 202 - - - - <u>-</u> D Li C D REMODEL TX 78703 GOODWIN ADDITION & 1012 SHELLEY AVENUE, AUSTIN,

OF

**DATE:** 6-14-21 7-22-21 7-29-21 8-11-21 9-13-21 9-22-21 10-4-21 10-14-21 11-9-21 ||-|0-2|











3 BUILDING SECTION





GOODWIN ADDITION & REMODEL 1012 SHELLEY AVENUE, AUSTIN, TX 78703









# DETACHED GARAGE: SOUTH ELEVATION







 $2 \frac{\text{DETACHED GARAGE: WEST ELEVATION}}{\text{SCALE: 1/4"} = 1-0"}$ 











4 DINING & KITCHEN ROOM: SOUTH

2 KITCHEN & DINING ROOM: NORTH