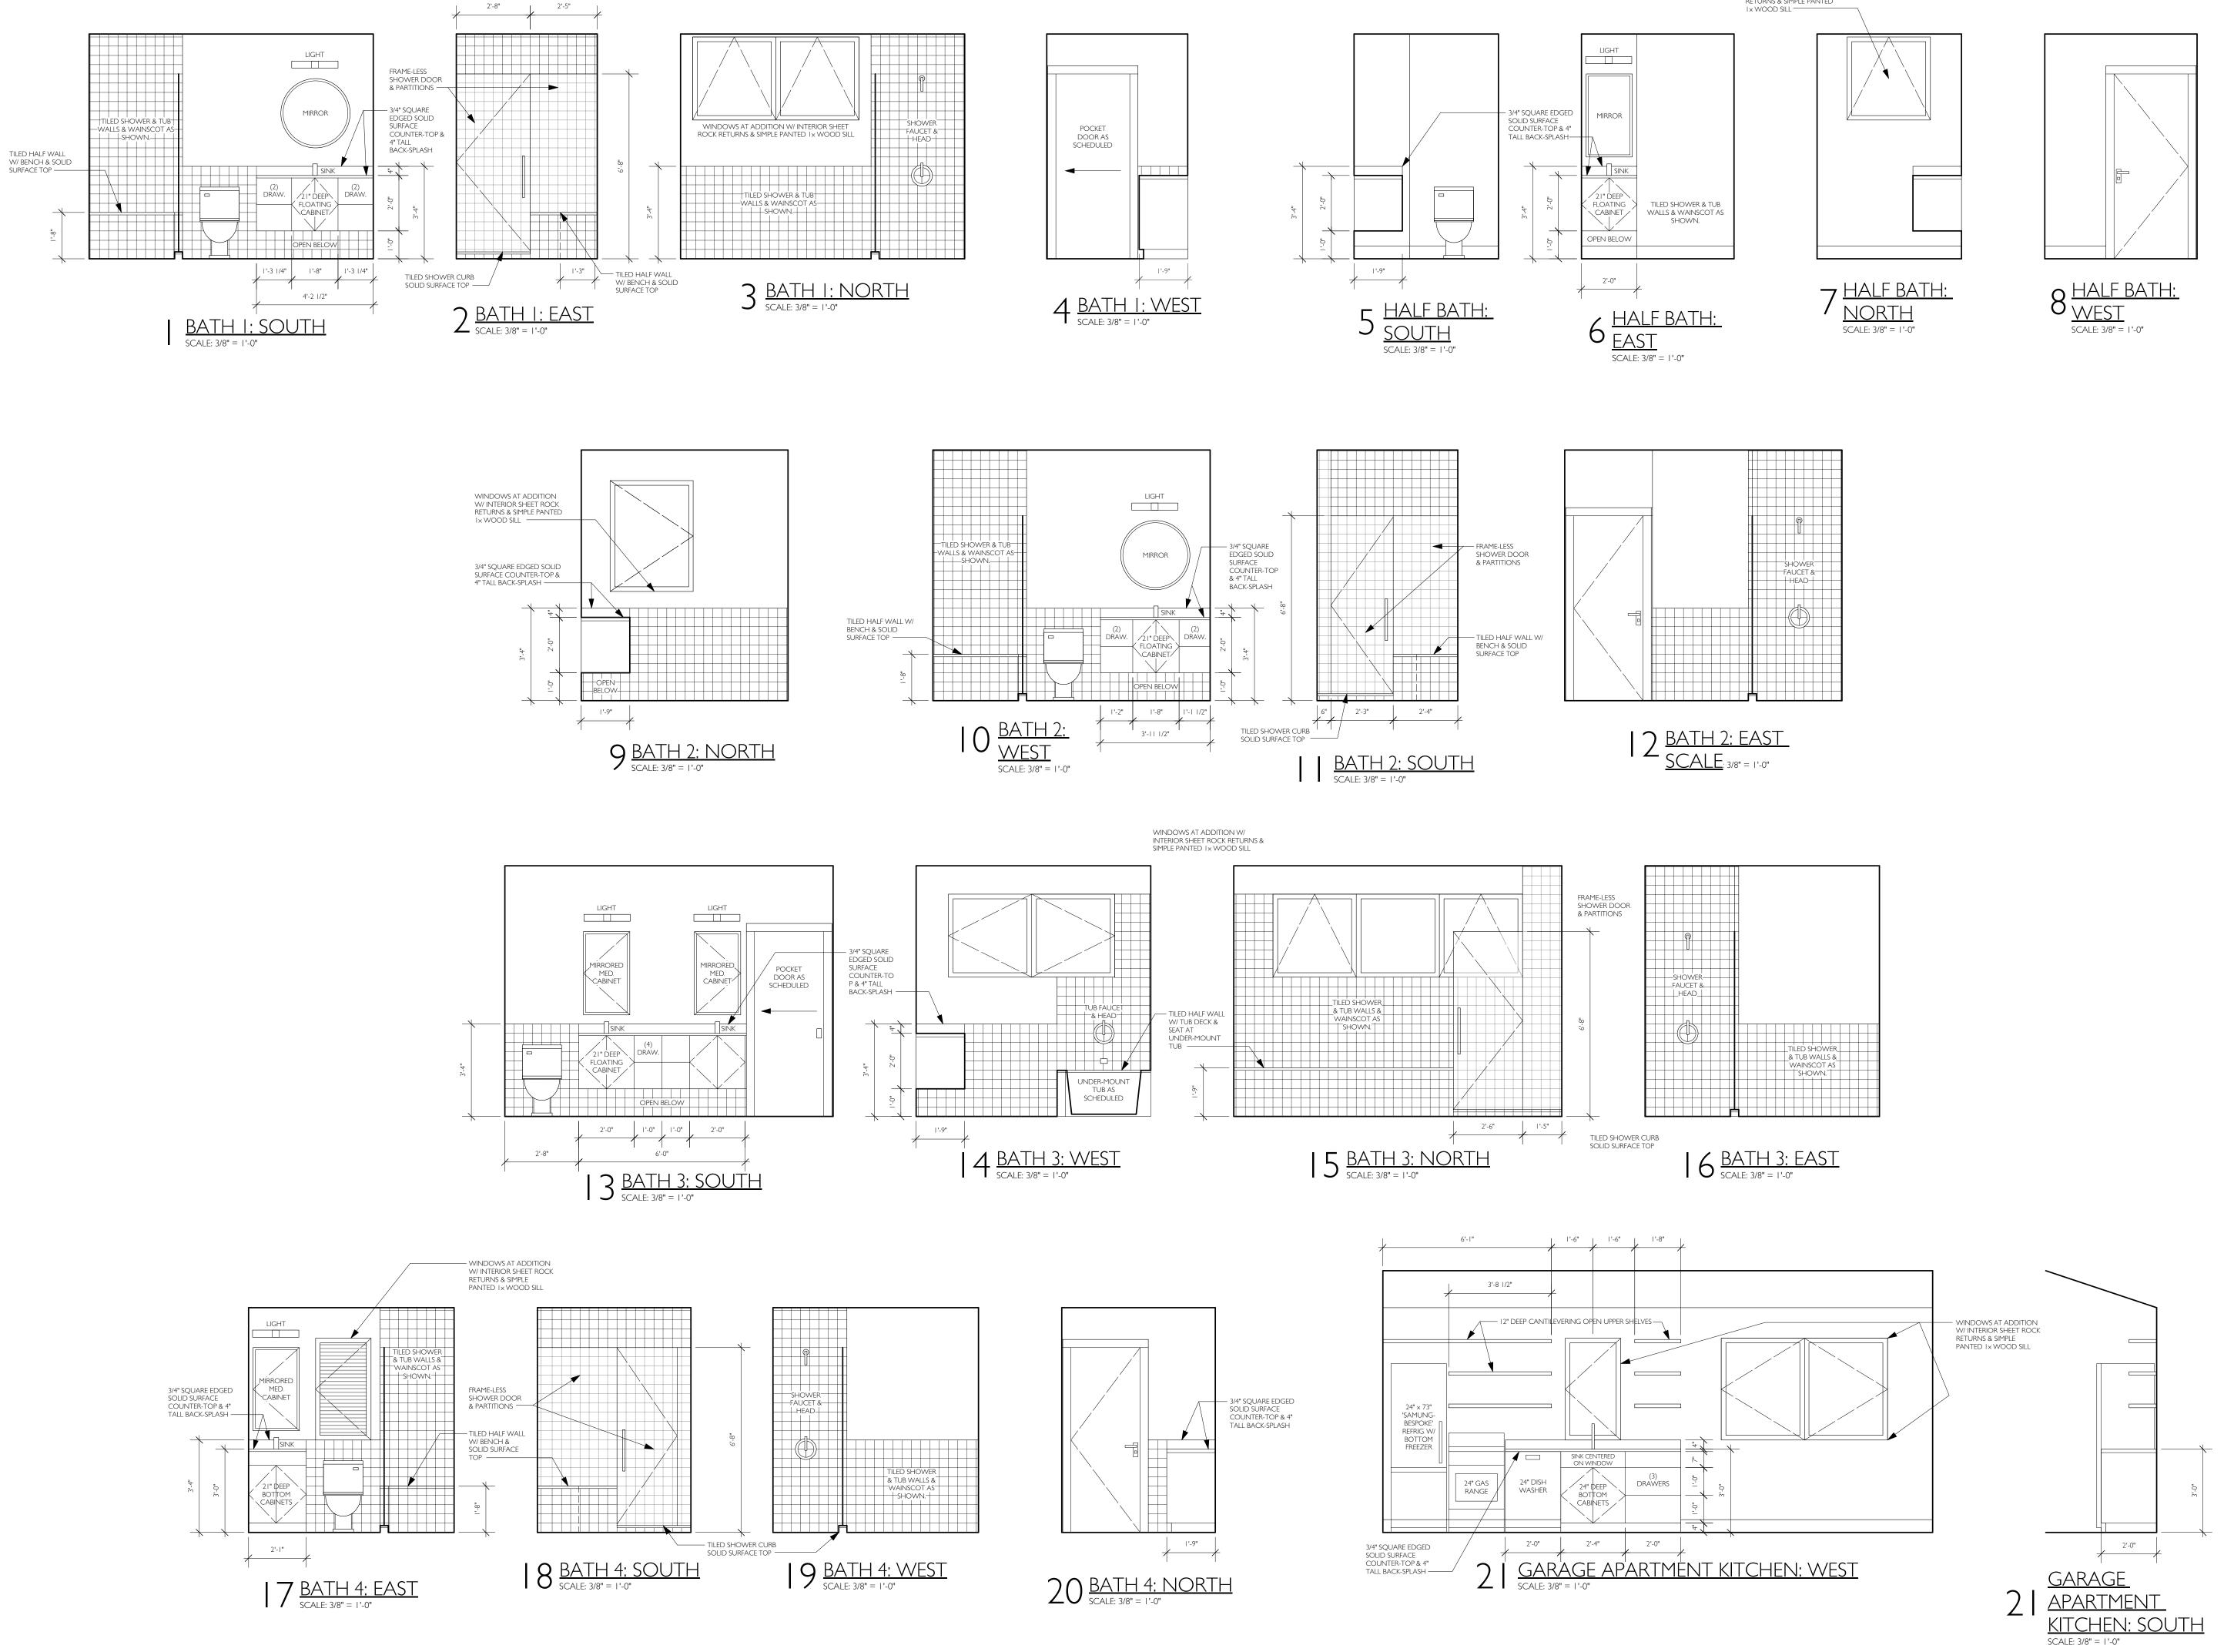

**DATE:** 6-14-21 7-22-21 7-29-21 8-11-21 9-13-21 9-22-21 10-4-21 10-14-21 11-9-21 11-10-21

4 <u>FLEX ROOM, ENTRY HALL, PRIMARY BEDROOM & 2ND FLOOR HALL &: NORTH</u>

9 <u>LAUNDRY: NORTH</u> SCALE: 3/8" = 1'-0"

||-|0-2|

AIO

<sup>5</sup> ENTRY HALL & 2ND FLOOR HALL: EAST

WINDOWS AT ADDITION W/ INTERIOR SHEET ROCK RETURNS & SIMPLE PANTED