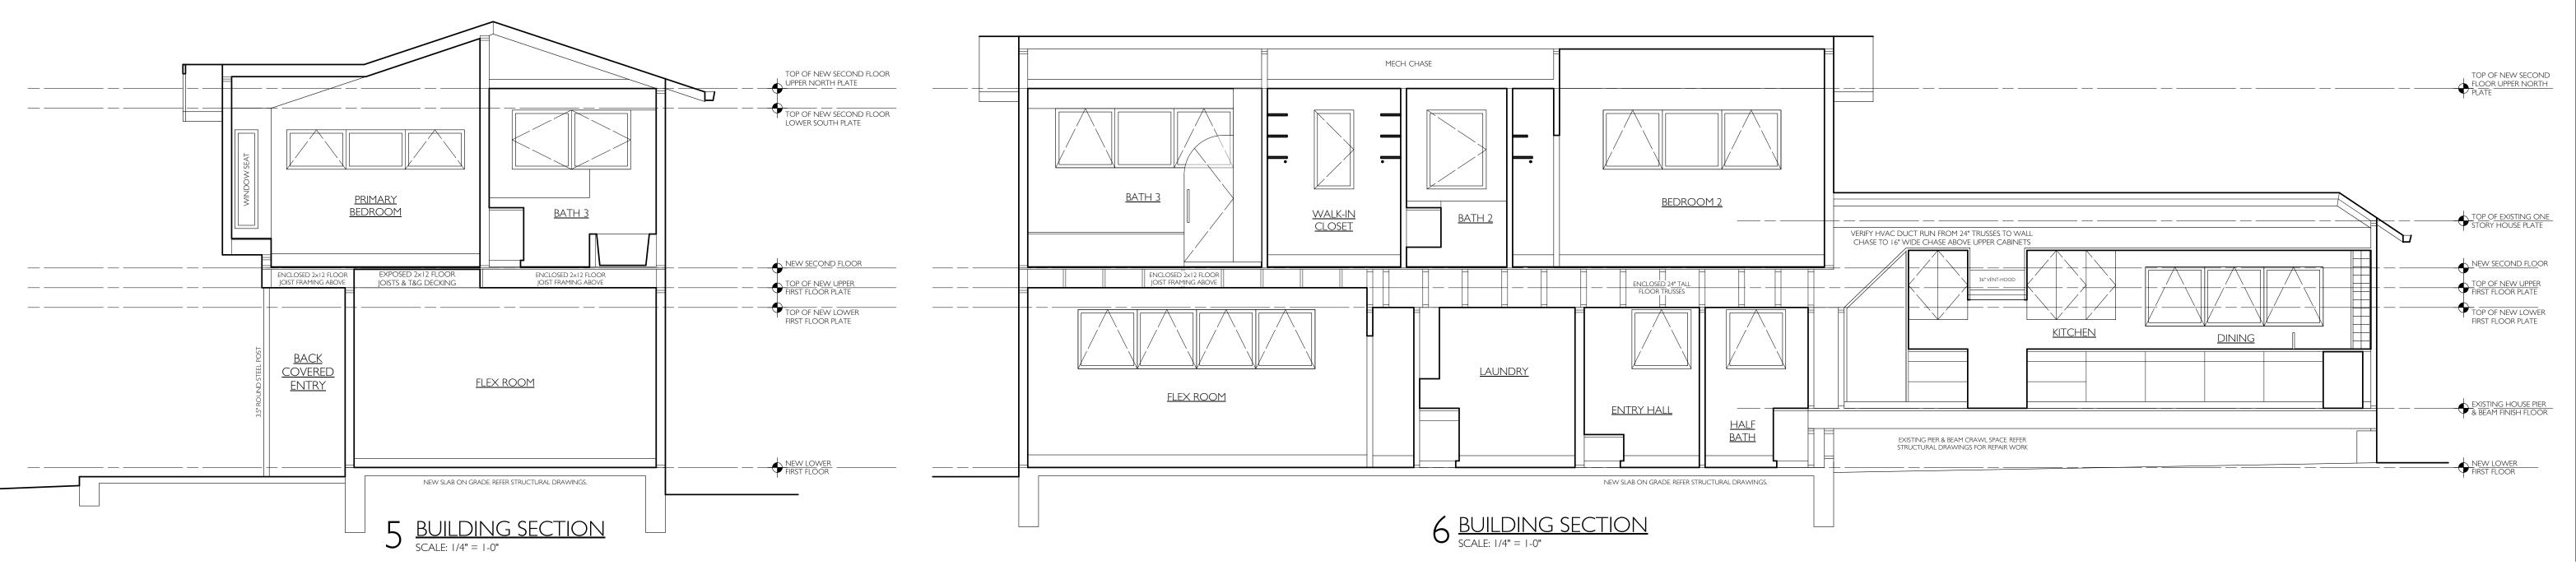

: 6-14-21 7-22-21 7-29-21 8-11-21 9-13-21 9-22-21 10-4-21 10-14-21 11-9-21 ||-|0-2|

11-102

\_\_\_\_\_

 $\bigcirc$ 

REMOI TX 78703

<mark>ON &</mark> Austin,

AVENUE, A

Ш

S

 $\sim$ 

0

\_\_\_\_\_

<

 $\leq$ 

 $\leq$ 

 $\overline{\phantom{a}}$ 

 $\frown$  $\cup$  $\bigcirc$ 









DATE: 6-14-21 7-22-21 7-29-21 8-11-21 9-13-21 9-22-21 10-4-21 10-14-21 11-9-21 ||-|0-2|







6 <u>GARAGE APARTMENT:</u> <u>EAST 'TENT-PERMIT' ELEVATION</u> SCALE: 1/8" = 1-0"







GOODWIN ADDITION & REMODEI 1012 Shelley avenue, austin, tx 78703













Ĩ rich \_\_\_\_\_  $\bigcirc$ REMOI TX 78703 × Z ⊥ Z  $\overline{\phantom{a}}$ AVENUE, AUS ADD ODWIN A 000

IIVL

+---

 $\bigcirc$ 

Archite

HUGHES

D

- -







 $\frac{\text{FRONT HOUSE: BUILDING SECTION}}{\text{SCALE: 1/4" = 1-0"}}$ 









D' 11-10Ż Architect  $\sim$ X **SHOUHD** 202 - - - - <u>-</u> D Li C D REMODEL TX 78703 GOODWIN ADDITION & 1012 SHELLEY AVENUE, AUSTIN,

OF

**DATE:** 6-14-21 7-22-21 7-29-21 8-11-21 9-13-21 9-22-21 10-4-21 10-14-21 11-9-21 ||-|0-2|











3 BUILDING SECTION





GOODWIN ADDITION & REMODEL 1012 SHELLEY AVENUE, AUSTIN, TX 78703









# DETACHED GARAGE: SOUTH ELEVATION







 $2 \frac{\text{DETACHED GARAGE: WEST ELEVATION}}{\text{SCALE: 1/4"} = 1-0"}$ 











4 DINING & KITCHEN ROOM: SOUTH

2 KITCHEN & DINING ROOM: NORTH









3 DINING & LIVING ROOM: EAST









**DATE:** 6-14-21 7-22-21 7-29-21 8-11-21 9-13-21 9-22-21 10-4-21 10-14-21 11-9-21 11-10-21







4 <u>FLEX ROOM, ENTRY HALL, PRIMARY BEDROOM & 2ND FLOOR HALL &: NORTH</u>











9 <u>LAUNDRY: NORTH</u> SC