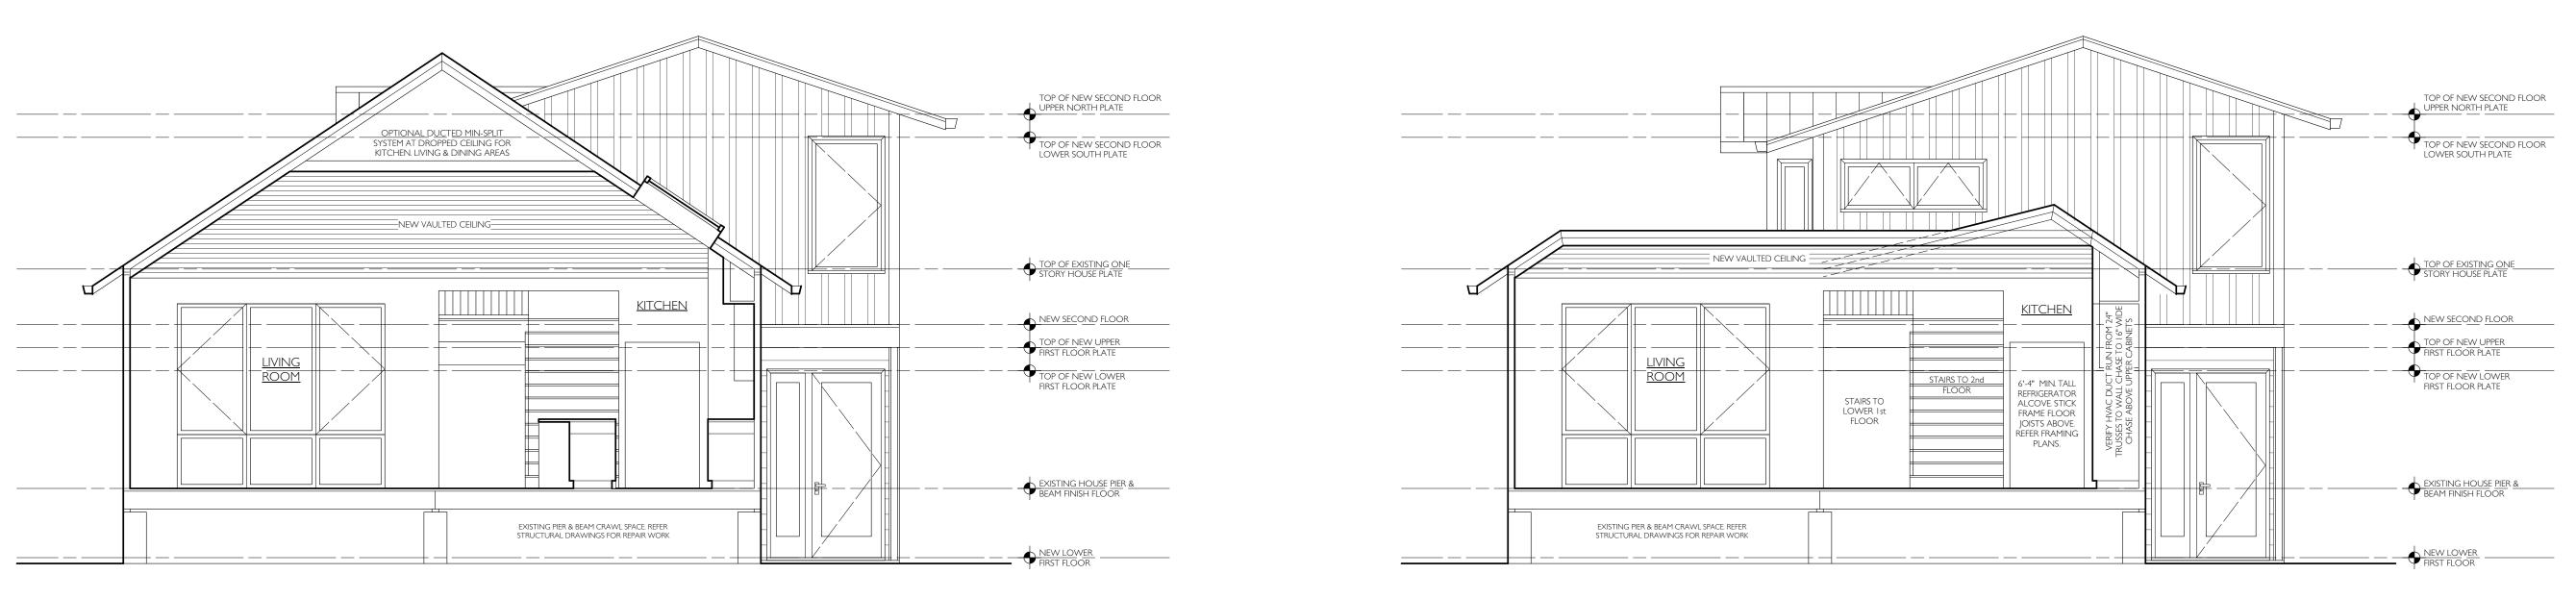

 $\frac{\text{FRONT HOUSE: BUILDING SECTION}}{\text{SCALE: 1/4" = 1-0"}}$ 

D' 11-10Ż Architect  $\sim$ X **SHOUHD** 202 - - - - <u>-</u> D Li C D REMODEL TX 78703 GOODWIN ADDITION & 1012 SHELLEY AVENUE, AUSTIN,

OF

**DATE:** 6-14-21 7-22-21 7-29-21 8-11-21 9-13-21 9-22-21 10-4-21 10-14-21 11-9-21 ||-|0-2|

3 BUILDING SECTION

GOODWIN ADDITION & REMODEL 1012 SHELLEY AVENUE, AUSTIN, TX 78703