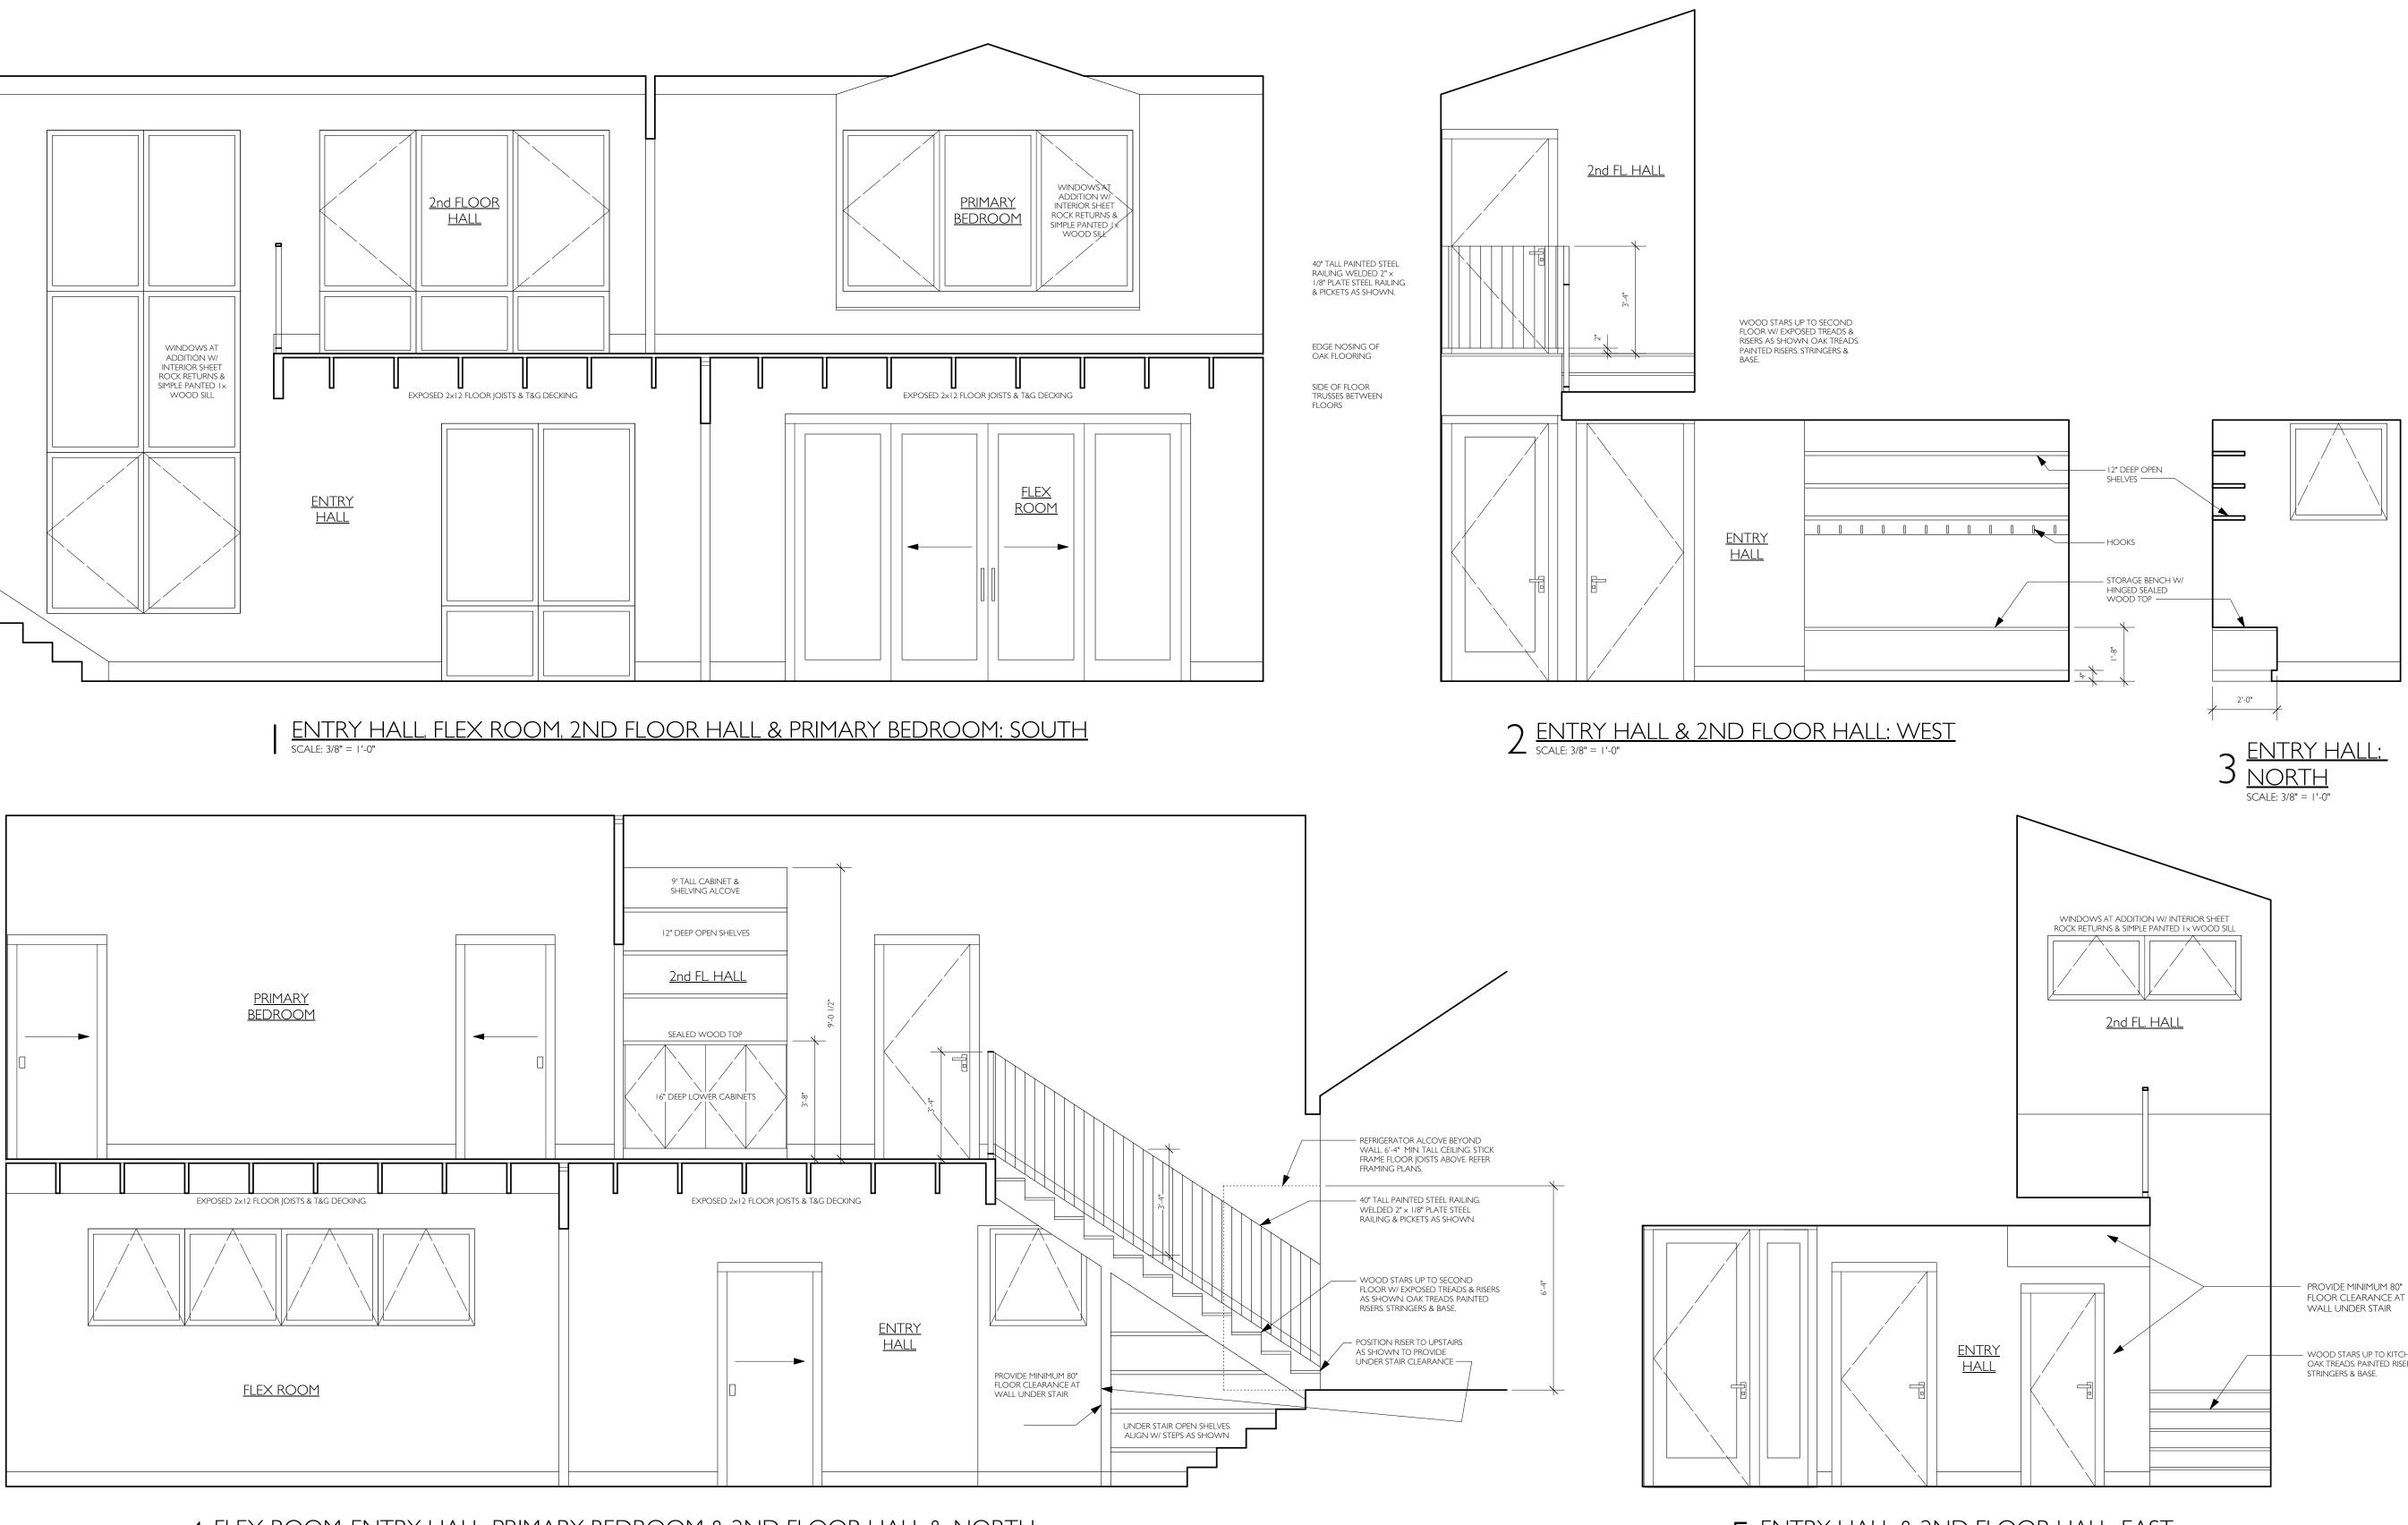

**DATE:** 6-14-21 7-22-21 7-29-21 8-11-21 9-13-21 9-22-21 10-4-21 10-14-21 11-9-21 11-10-21

4 <u>FLEX ROOM, ENTRY HALL, PRIMARY BEDROOM & 2ND FLOOR HALL &: NORTH</u>

9 <u>LAUNDRY: NORTH</u> SCALE: 3/8" = 1'-0"

||-|0-2|

AIO

<sup>5</sup> ENTRY HALL & 2ND FLOOR HALL: EAST

WINDOWS AT ADDITION W/ INTERIOR SHEET ROCK RETURNS & SIMPLE PANTED