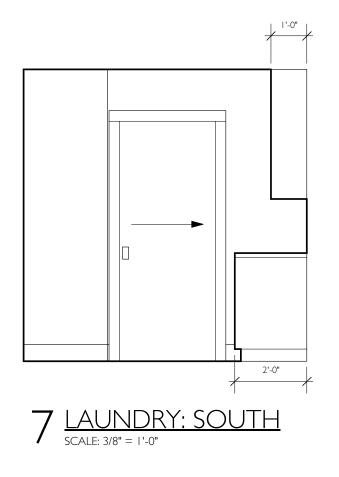

**DATE:** 6-14-21 7-22-21 7-29-21 8-11-21 9-13-21 9-22-21 10-4-21 10-14-21 11-9-21 11-10-21

4 <u>FLEX ROOM, ENTRY HALL, PRIMARY BEDROOM & 2ND FLOOR HALL &: NORTH</u>

9 <u>LAUNDRY: NORTH</u> SCALE: 3/8" = 1'-0"