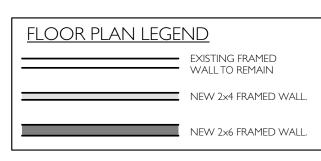

| ELEVATE' WINDOW SCHEDULE |  |
|--------------------------|--|
|--------------------------|--|

| FLOOR PLAN LEGEND |                                   |  |  |
|-------------------|-----------------------------------|--|--|
|                   | EXISTING FRAMED<br>WALL TO REMAIN |  |  |
|                   | NEW 2x4 FRAMED WALL.              |  |  |
|                   | NEW 2x6 FRAMED WALL.              |  |  |