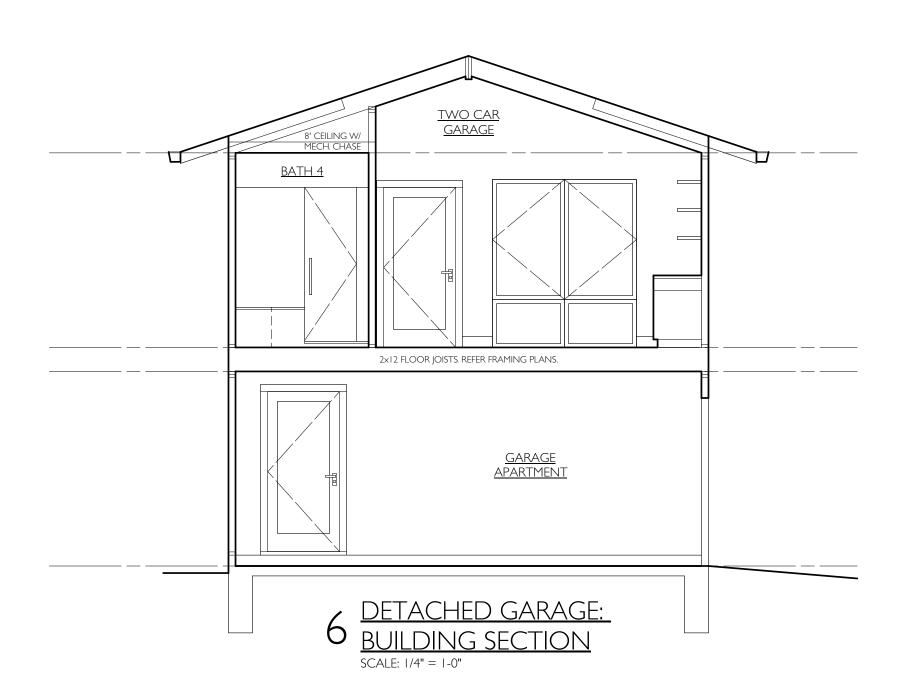

 $\frac{\text{FRONT HOUSE: BUILDING SECTION}}{\text{SCALE: 1/4" = 1-0"}}$ 

D' 11-10Ż Architect  $\sim$ X **SHOUHD** 202 - - - - <u>-</u> D Li C D REMODEL TX 78703 GOODWIN ADDITION & 1012 SHELLEY AVENUE, AUSTIN,