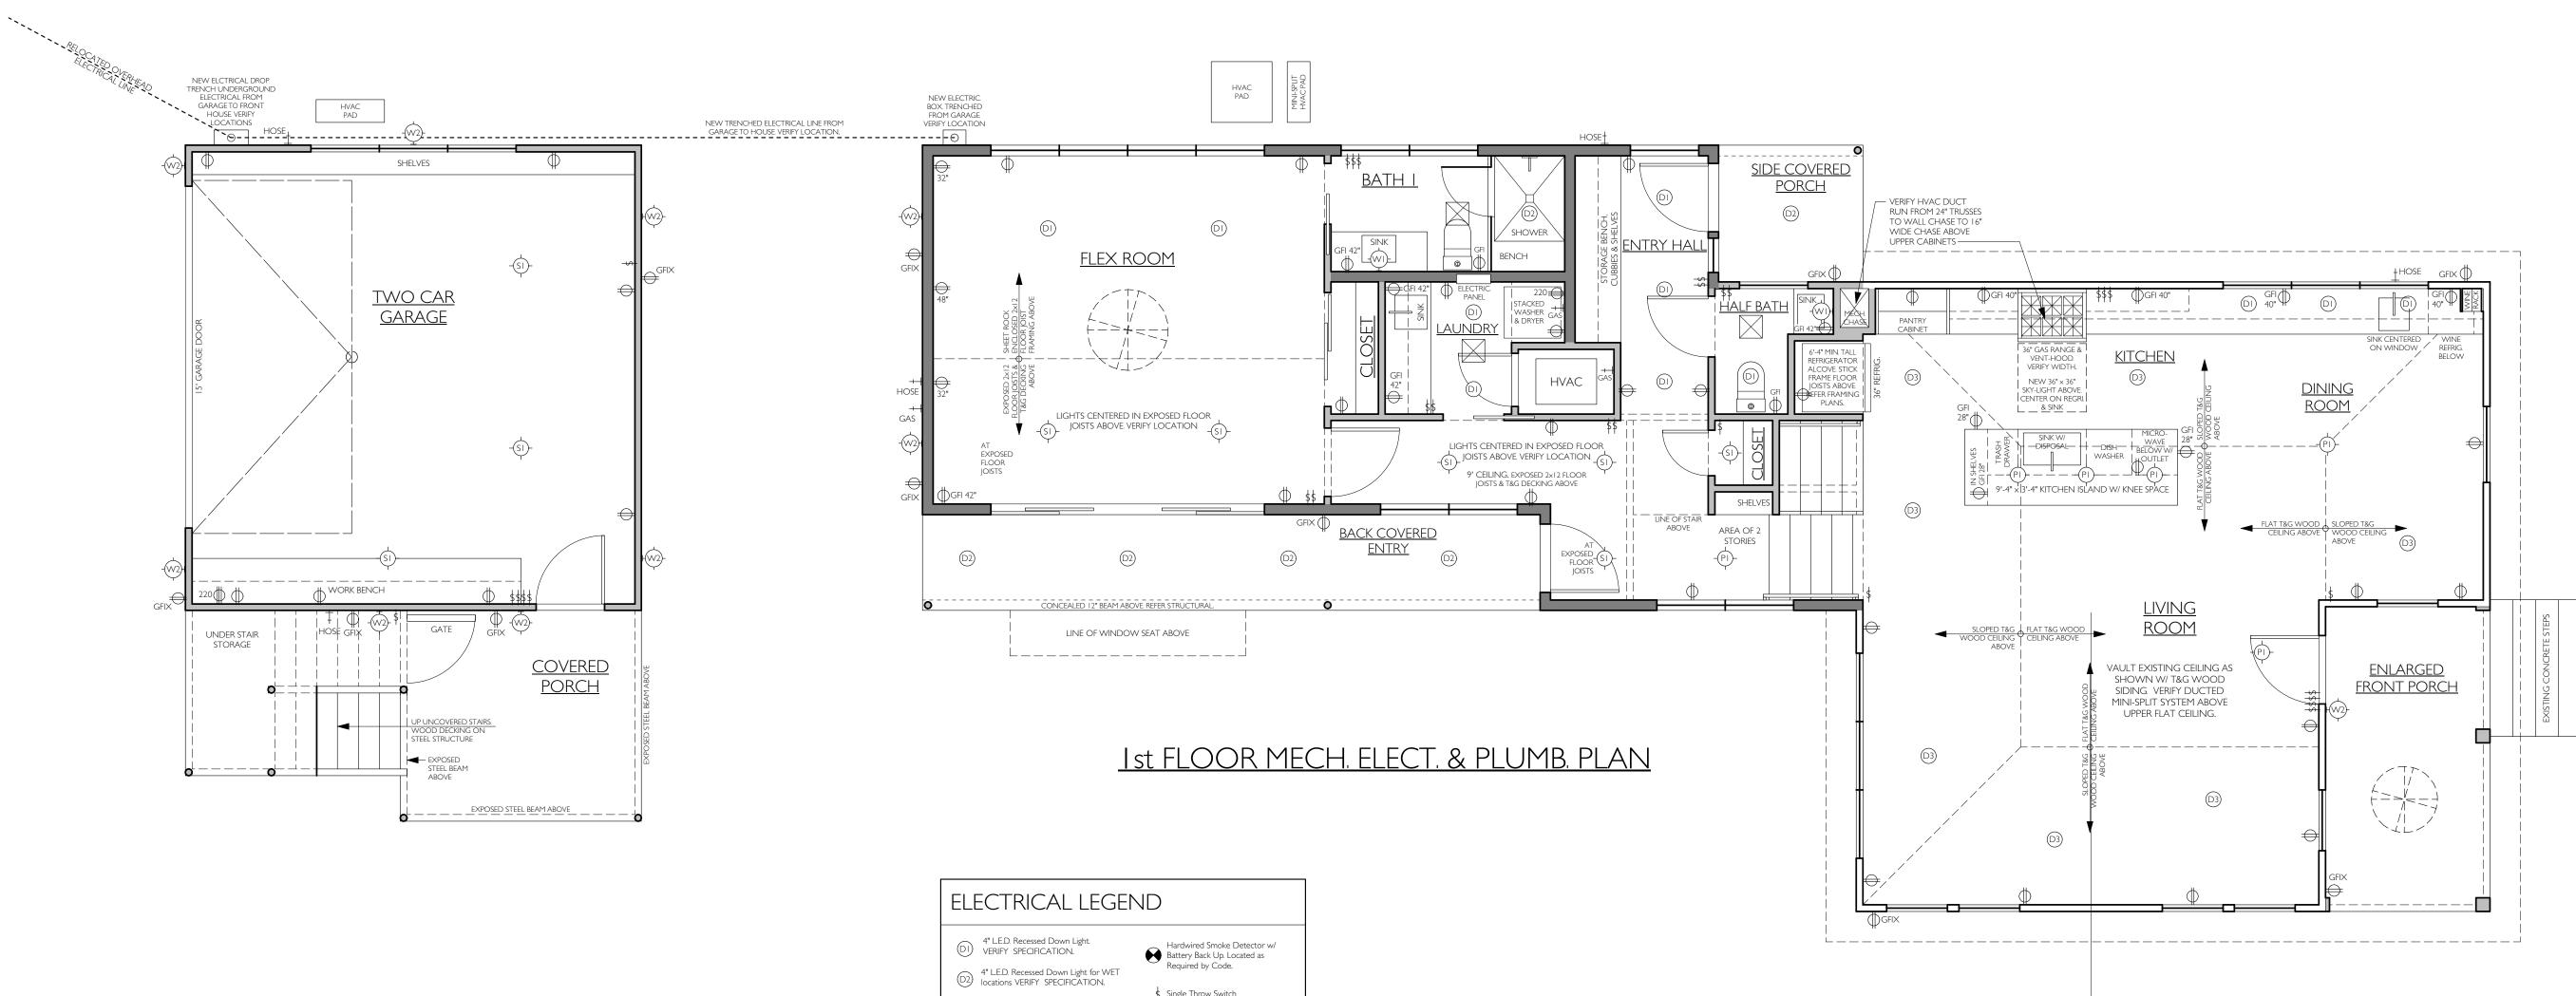

| INDEX OF DRAWINGS:                                               |
|------------------------------------------------------------------|
| AI: SITE PLAN, DEMOLITION FLOOR PLANS, ATTIC EXEMPTION DIAGRAMS. |
| A2. FRONT HOUSE & GARAGE APARTMENT 1st FLOOR FLOOR PLANS         |
| A3. FRONT HOUSE & GARAGE APARTMENT 2nd FLOOR FLOOR & ROOF PLANS  |
| A4: 'McMANSION' 1/8" ELEVATIONS FOR PERMITTING                   |
| A5: FRONT HOUSE ELEVATIONS                                       |
| A6: GARAGE APARTMENT ELEVATIONS                                  |
| A7: FRONT HOUSE BUILDING SECTIONS                                |
| A8: FRONT HOUSE BUILDING SECTIONS                                |
| A9: INTERIOR ELEVATIONS                                          |
| A I 0: INTERIOR ELEVATIONS                                       |
| ATT: INTERIOR ELEVATIONS                                         |
| A12: CONSTRUCTION DETAILS                                        |
| MEP 1&2: 1st & 2nd FLOOR ELECTRICAL, PLUMBING & Mechanical PLANS |
| MEP ATTIC: ATTIC ELECTRICAL, PLUMBING & Mechanical PLANS         |
| S101-S121: STRUCTURAL ENGINEERING DRAWINGS                       |