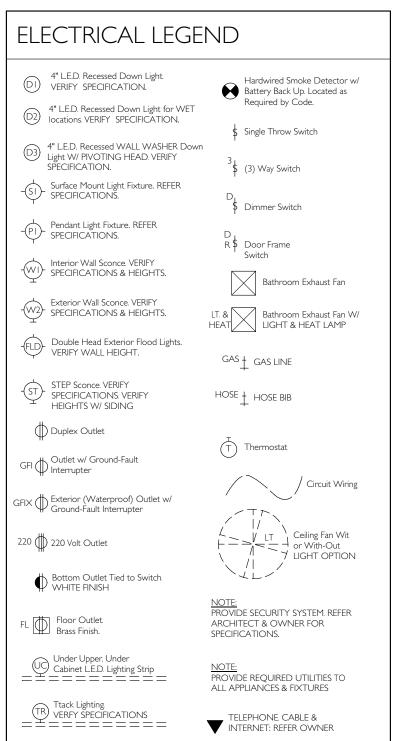

| ELEVATE' WINDOW SCHEDULE |  |
|--------------------------|--|
|--------------------------|--|

| FLOOR PLAN LEGEND |                                   |  |  |
|-------------------|-----------------------------------|--|--|
|                   | EXISTING FRAMED<br>WALL TO REMAIN |  |  |
|                   | NEW 2x4 FRAMED WALL.              |  |  |
|                   | NEW 2x6 FRAMED WALL.              |  |  |