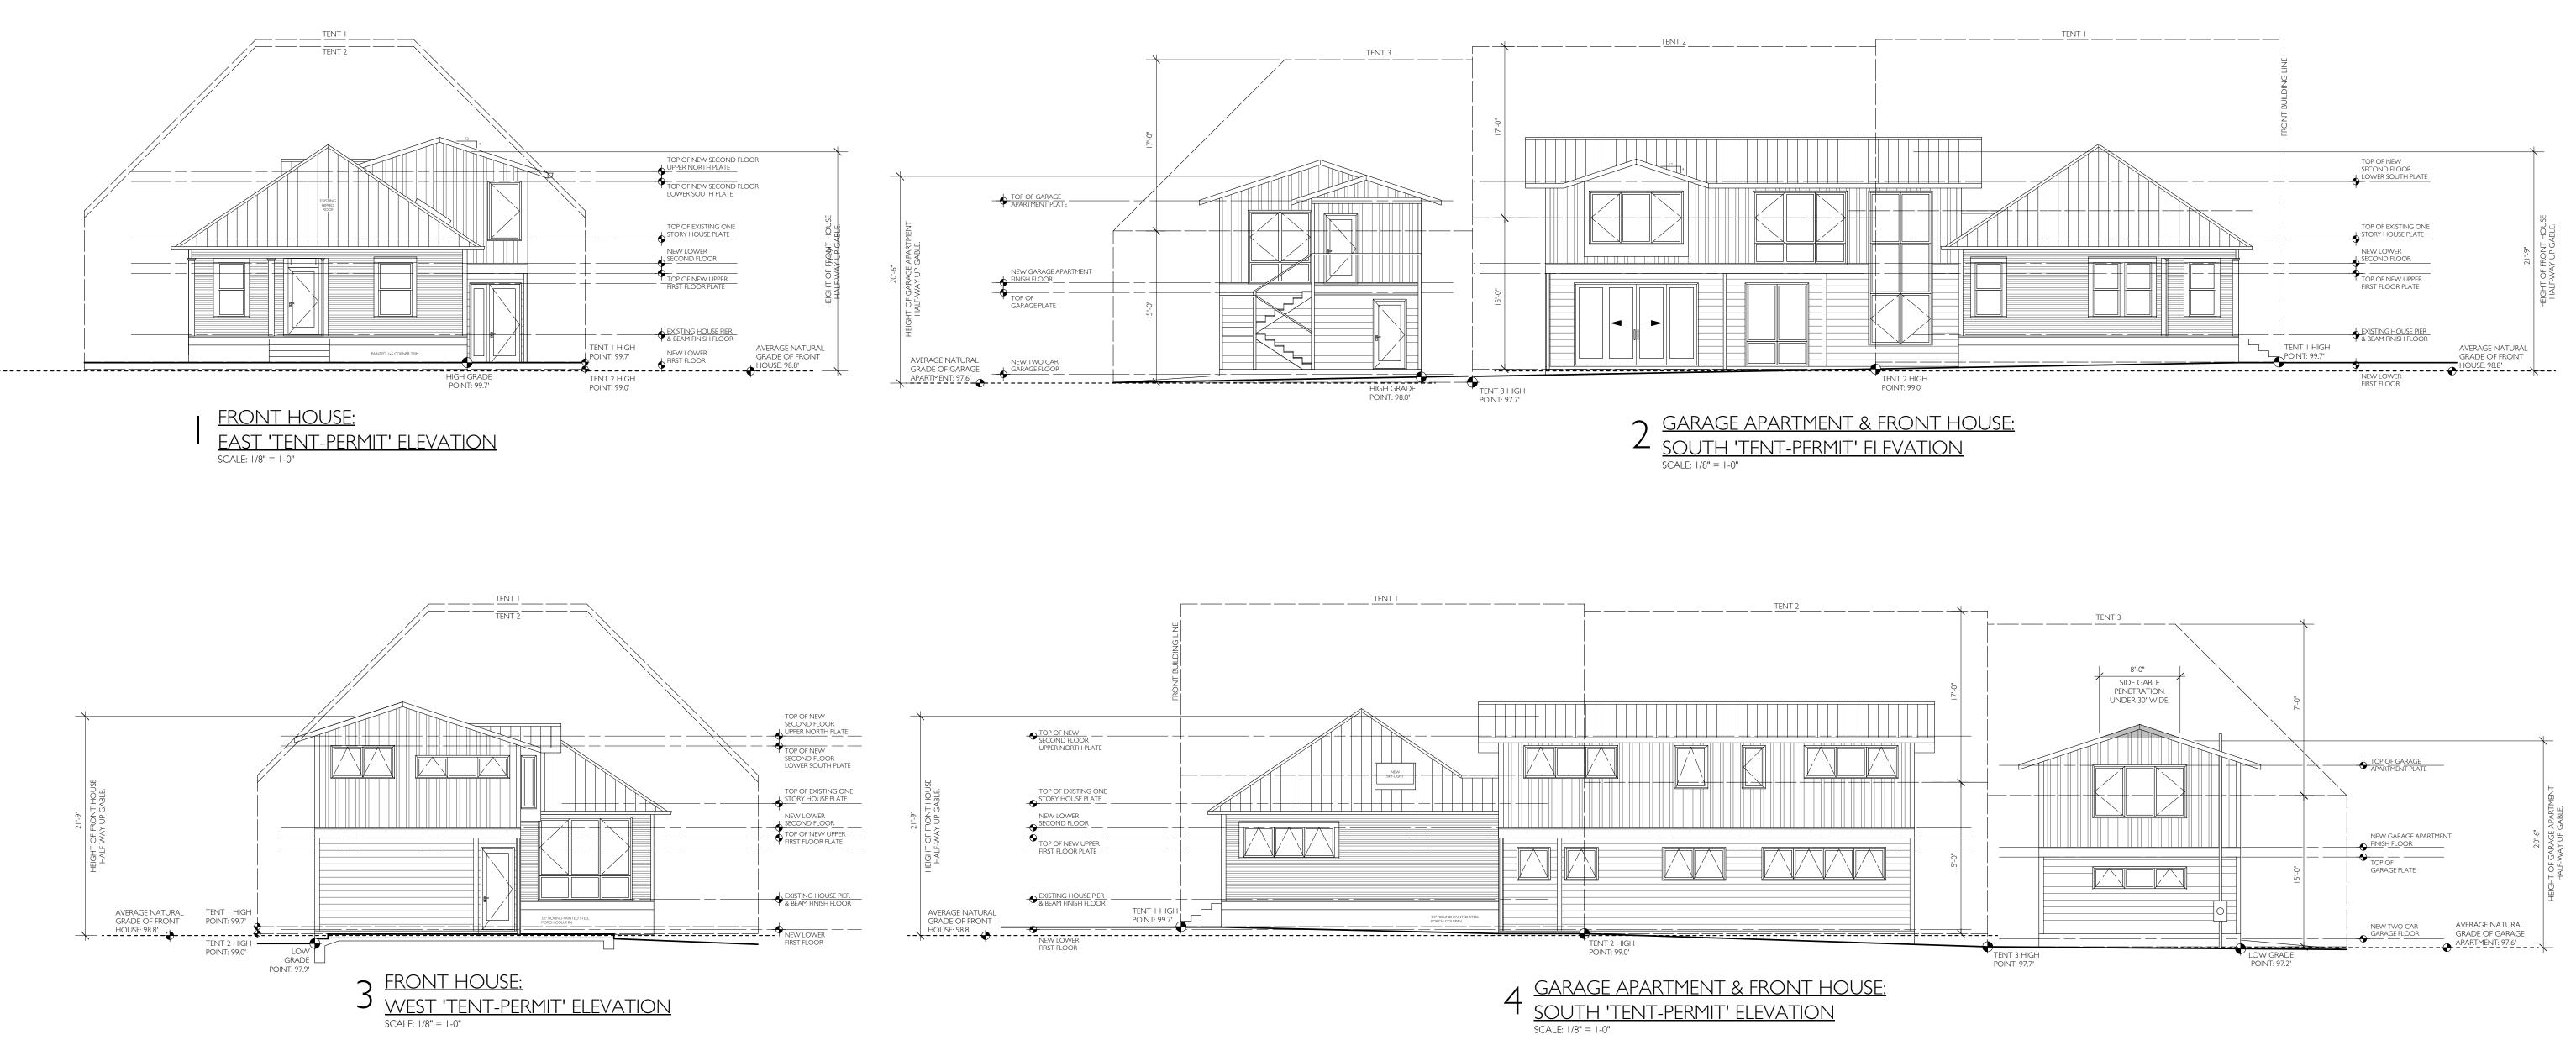

|
|             | 2'-8"     | 6'-8"    | Interior Swinging Door. (3) Panel<br>Shaker Door. VERIFY SPECS.             | 22   | 2'-6"     | 6'-8"  | Interic<br>Shaker |

I. VERIFY EXTERIOR DOOR CLADDING COLOR W/ WINDOW SELECTION. Install all Door units as per manufacturer's specifications.
DOORS SPECIFICATIONS TO BE DETERMINED BEFORE ORDERING.

4. Verify 2x4 or 2x6 door frame locations prior to ordering.



DATE: 6-14-21 7-22-21 7-29-21 8-11-21 9-13-21 9-22-21 10-4-21 10-14-21 11-9-21 ||-|0-2|

11-102

\_\_\_\_\_

 $\bigcirc$ 

REMOI TX 78703

<mark>ON &</mark> Austin,

AVENUE, A

Ш

S

 $\sim$ 

0

\_\_\_\_\_

<

 $\leq$ 

 $\leq$ 

 $\overline{\phantom{a}}$ 

 $\frown$  $\cup$  $\bigcirc$ 









DATE: 6-14-21 7-22-21 7-29-21 8-11-21 9-13-21 9-22-21 10-4-21 10-14-21 11-9-21 ||-|0-2|







6 <u>GARAGE APARTMENT:</u> <u>EAST 'TENT-PERMIT' ELEVATION</u> SCALE: 1/8" = 1-0"







GOODWIN ADDITION & REMODEI 1012 Shelley avenue, austin, tx 78703













Ĩ rich \_\_\_\_\_  $\bigcirc$ REMOI TX 78703 × Z ⊥ Z  $\overline{\phantom{a}}$ AVENUE, AUS ADD ODWIN A 000

IIVL

+---

 $\bigcirc$ 

Archite

HUGHES

D

- -







 $\frac{\text{FRONT HOUSE: BUILDING SECTION}}{\text{SCALE: 1/4" = 1-0"}}$ 









D' 11-10Ż Architect  $\sim$ X **SHOUHD** 202 - - - - <u>-</u> D Li C D REMODEL TX 78703 GOODWIN ADDITION & 1012 SHELLEY AVENUE, AUSTIN,

OF

**DATE:** 6-14-21 7-22-21 7-29-21 8-11-21 9-13-21 9-22-21 10-4-21 10-14-21 11-9-21 ||-|0-2|











3 BUILDING SECTION





GOODWIN ADDITION & REMODEL 1012 SHELLEY AVENUE, AUSTIN, TX 78703









# DETACHED GARAGE: SOUTH ELEVATION