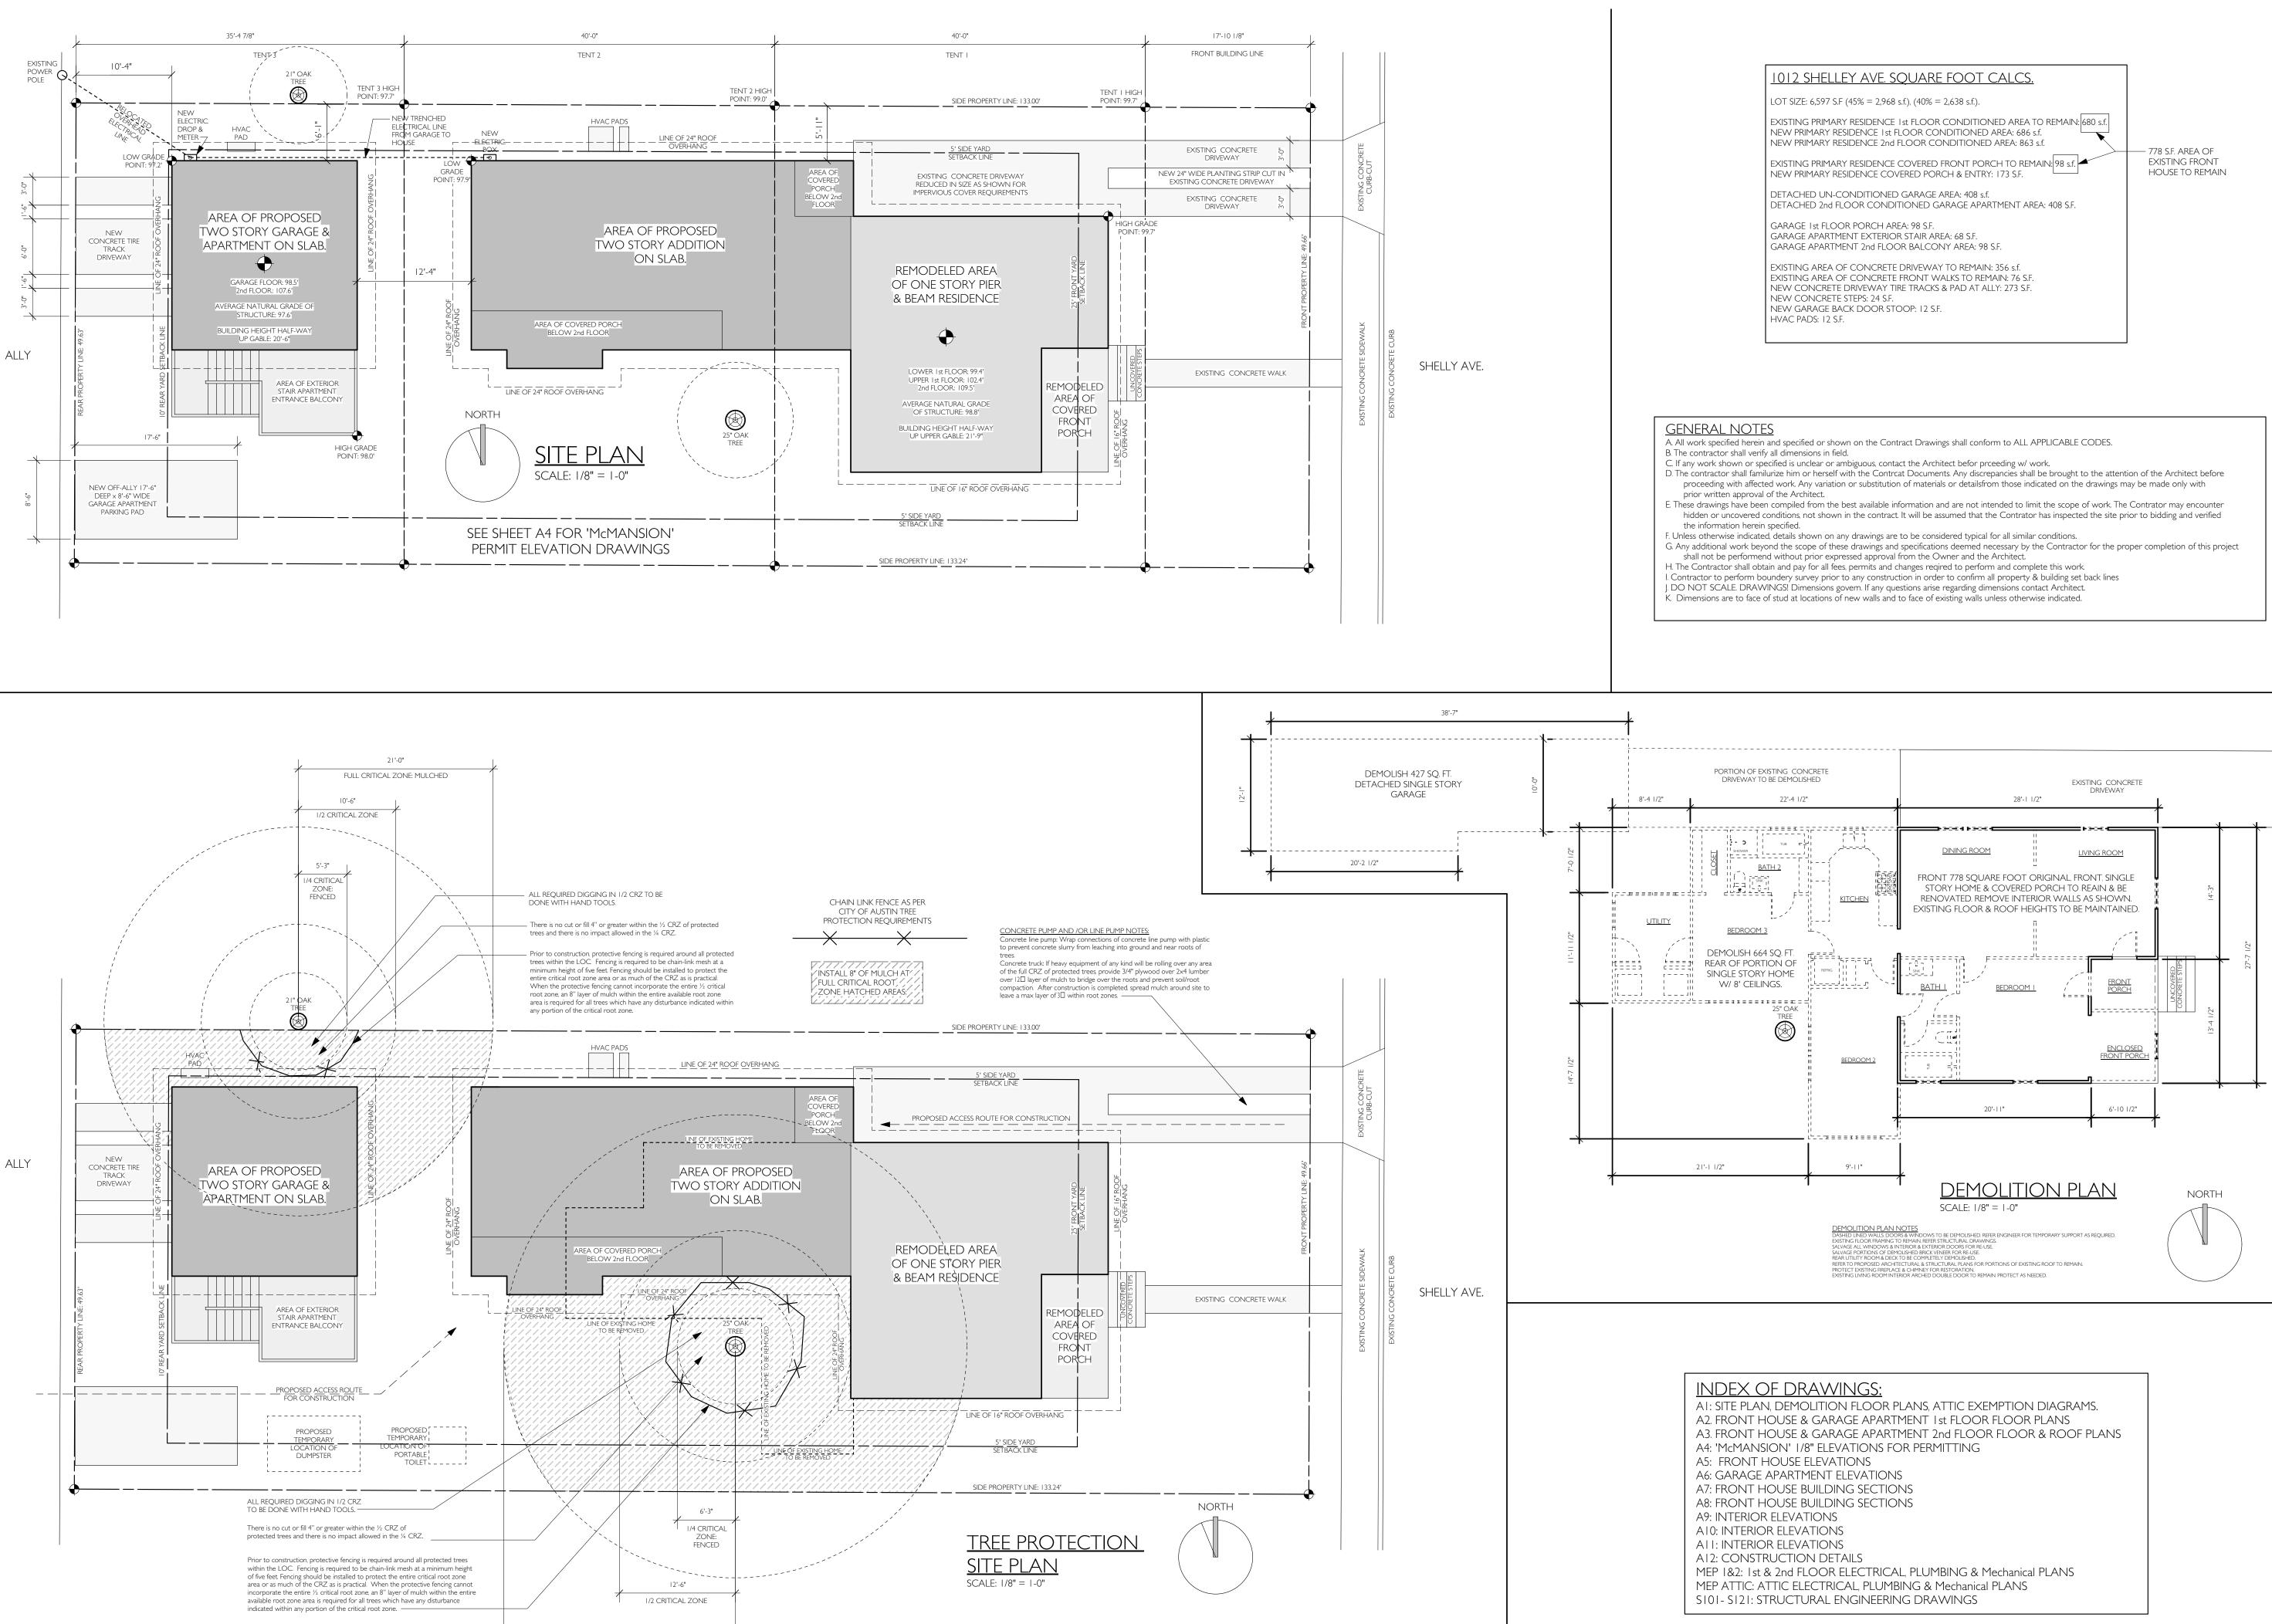

| INDEX OF DRAWINGS:                                               |
|------------------------------------------------------------------|
| AI: SITE PLAN, DEMOLITION FLOOR PLANS, ATTIC EXEMPTION DIAGRAMS. |
| A2. FRONT HOUSE & GARAGE APARTMENT 1st FLOOR FLOOR PLANS         |
| A3. FRONT HOUSE & GARAGE APARTMENT 2nd FLOOR FLOOR & ROOF PLANS  |
| A4: 'McMANSION' 1/8" ELEVATIONS FOR PERMITTING                   |
| A5: FRONT HOUSE ELEVATIONS                                       |
| A6: GARAGE APARTMENT ELEVATIONS                                  |
| A7: FRONT HOUSE BUILDING SECTIONS                                |
| A8: FRONT HOUSE BUILDING SECTIONS                                |
| A9: INTERIOR ELEVATIONS                                          |
| A I 0: INTERIOR ELEVATIONS                                       |
| ATT: INTERIOR ELEVATIONS                                         |
| A12: CONSTRUCTION DETAILS                                        |
| MEP 1&2: 1st & 2nd FLOOR ELECTRICAL, PLUMBING & Mechanical PLANS |
| MEP ATTIC: ATTIC ELECTRICAL, PLUMBING & Mechanical PLANS         |
| S101-S121: STRUCTURAL ENGINEERING DRAWINGS                       |