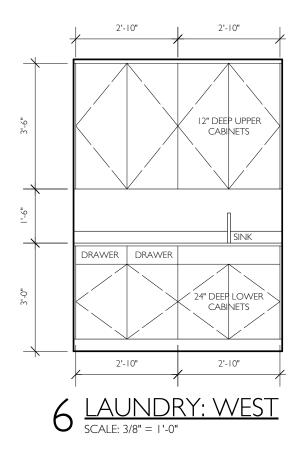

**DATE:** 6-14-21 7-22-21 7-29-21 8-11-21 9-13-21 9-22-21 10-4-21 10-14-21 11-9-21 11-10-21

4 <u>FLEX ROOM, ENTRY HALL, PRIMARY BEDROOM & 2ND FLOOR HALL &: NORTH</u>

9 <u>LAUNDRY: NORTH</u> SCALE: 3/8" = 1'-0"