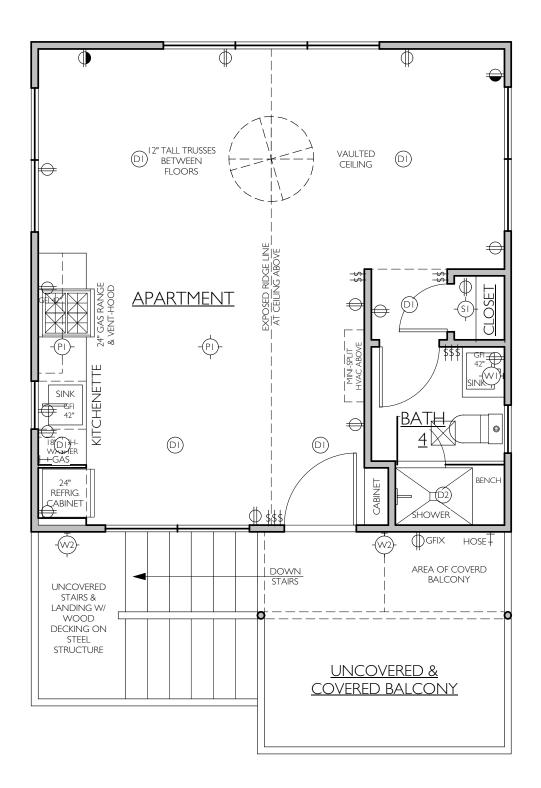

## <u>2nd FLOOR MECH. ELECT. & PLUMB. PLAN</u>

GOODWIN ADDITION & REMODEI 1012 Shelley Avenue, Austin, TX 78703