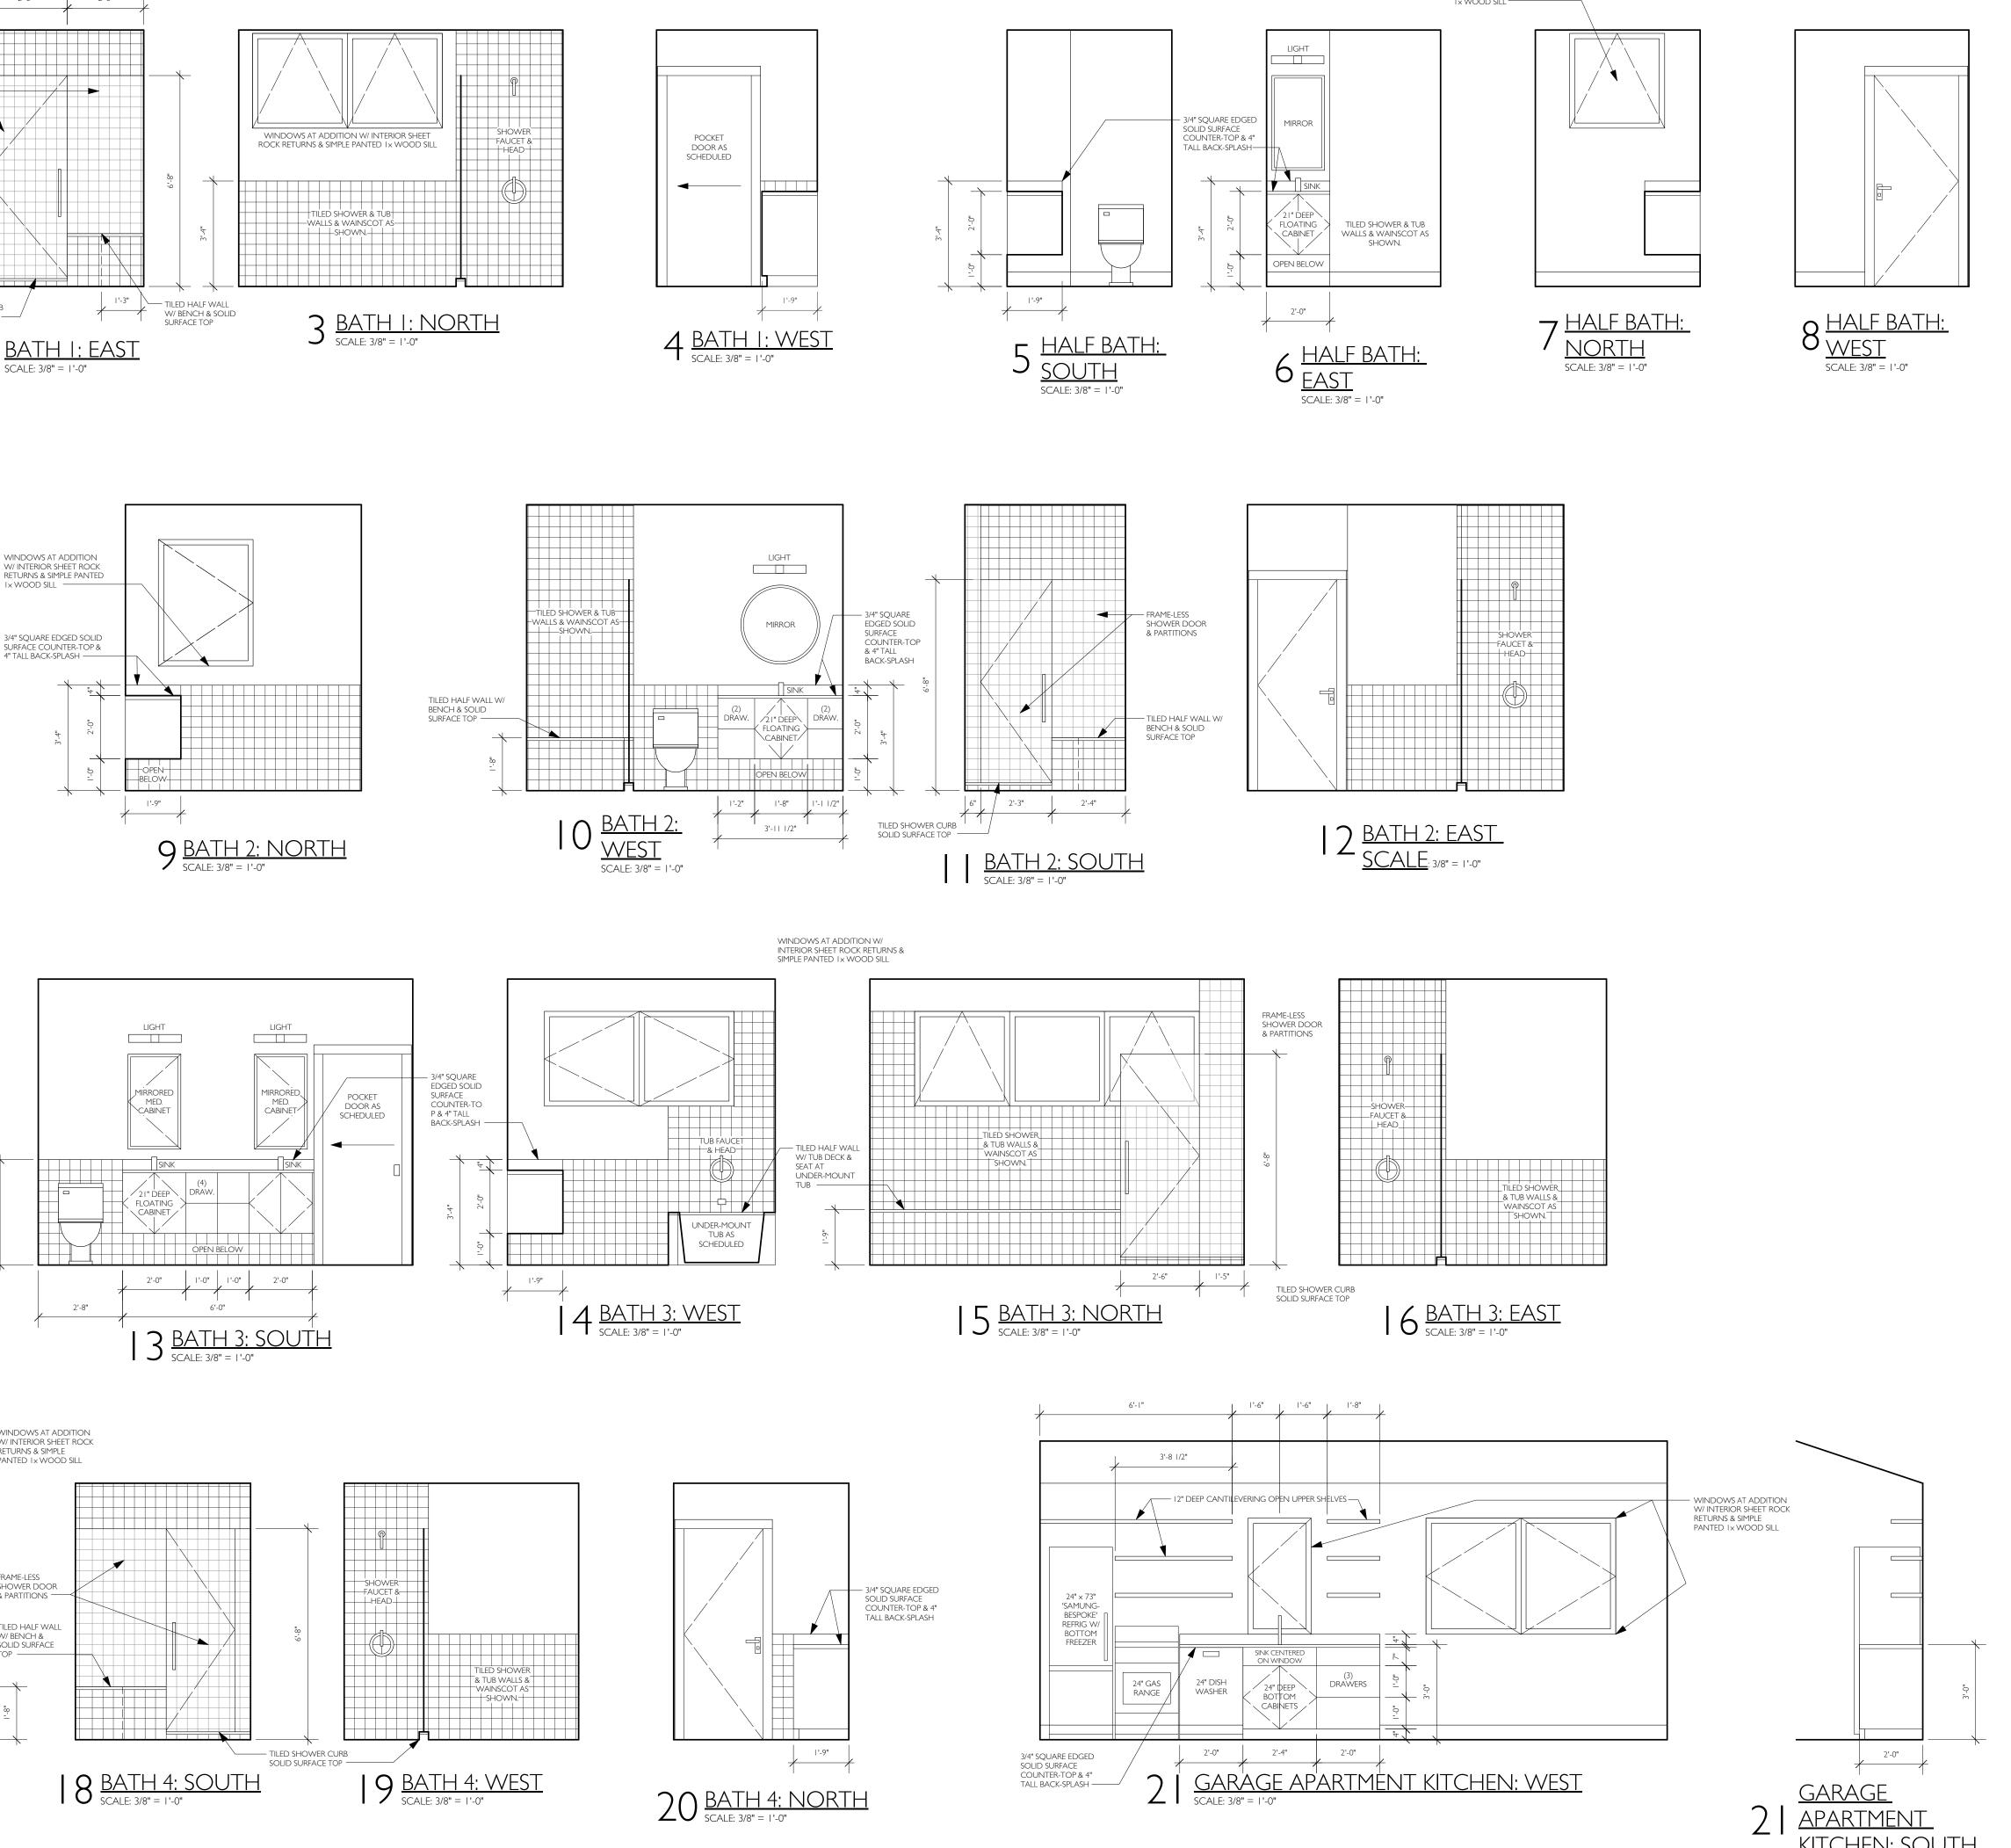

**DATE:** 6-14-21 7-22-21 7-29-21 8-11-21 9-13-21 9-22-21 10-4-21 10-14-21 11-9-21 11-10-21

4 <u>FLEX ROOM, ENTRY HALL, PRIMARY BEDROOM & 2ND FLOOR HALL &: NORTH</u>

9 <u>LAUNDRY: NORTH</u> SCALE: 3/8" = 1'-0"

||-|0-2|

AIO

<sup>5</sup> ENTRY HALL & 2ND FLOOR HALL: EAST

WINDOWS AT ADDITION W/ INTERIOR SHEET ROCK RETURNS & SIMPLE PANTED