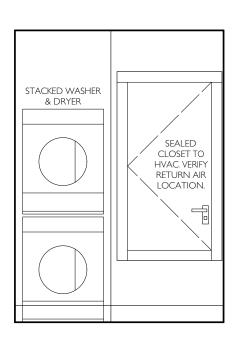

**DATE:** 6-14-21 7-22-21 7-29-21 8-11-21 9-13-21 9-22-21 10-4-21 10-14-21 11-9-21 11-10-21

4 <u>FLEX ROOM, ENTRY HALL, PRIMARY BEDROOM & 2ND FLOOR HALL &: NORTH</u>

9 <u>LAUNDRY: NORTH</u> SCALE: 3/8" = 1'-0"