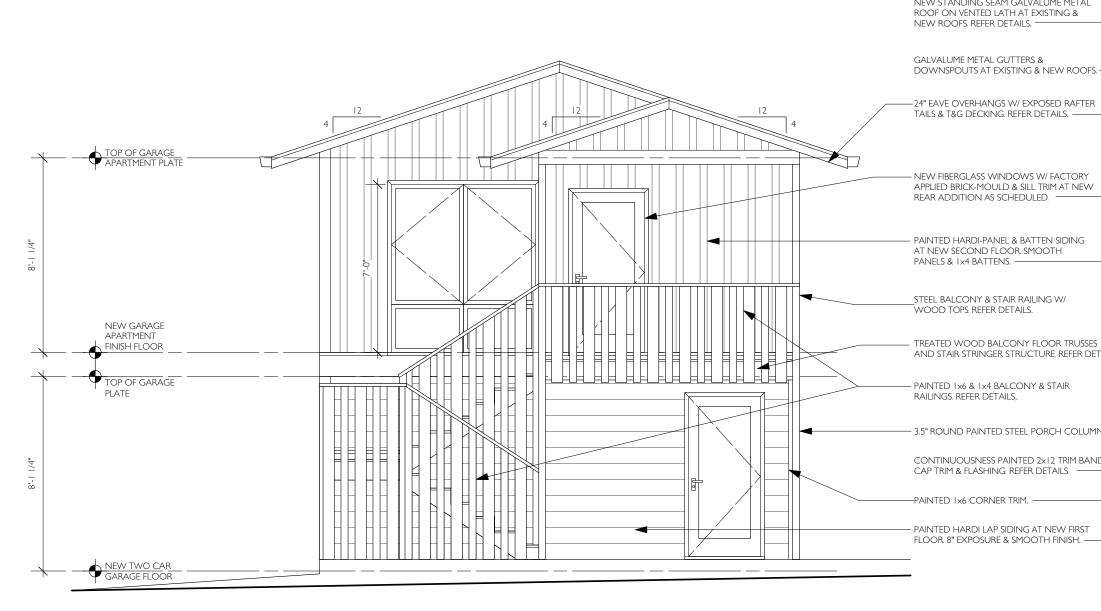

# DETACHED GARAGE: SOUTH ELEVATION

 $2 \frac{\text{DETACHED GARAGE: WEST ELEVATION}}{\text{SCALE: 1/4"} = 1-0"}$ 

4 DINING & KITCHEN ROOM: SOUTH

2 KITCHEN & DINING ROOM: NORTH

3 DINING & LIVING ROOM: EAST