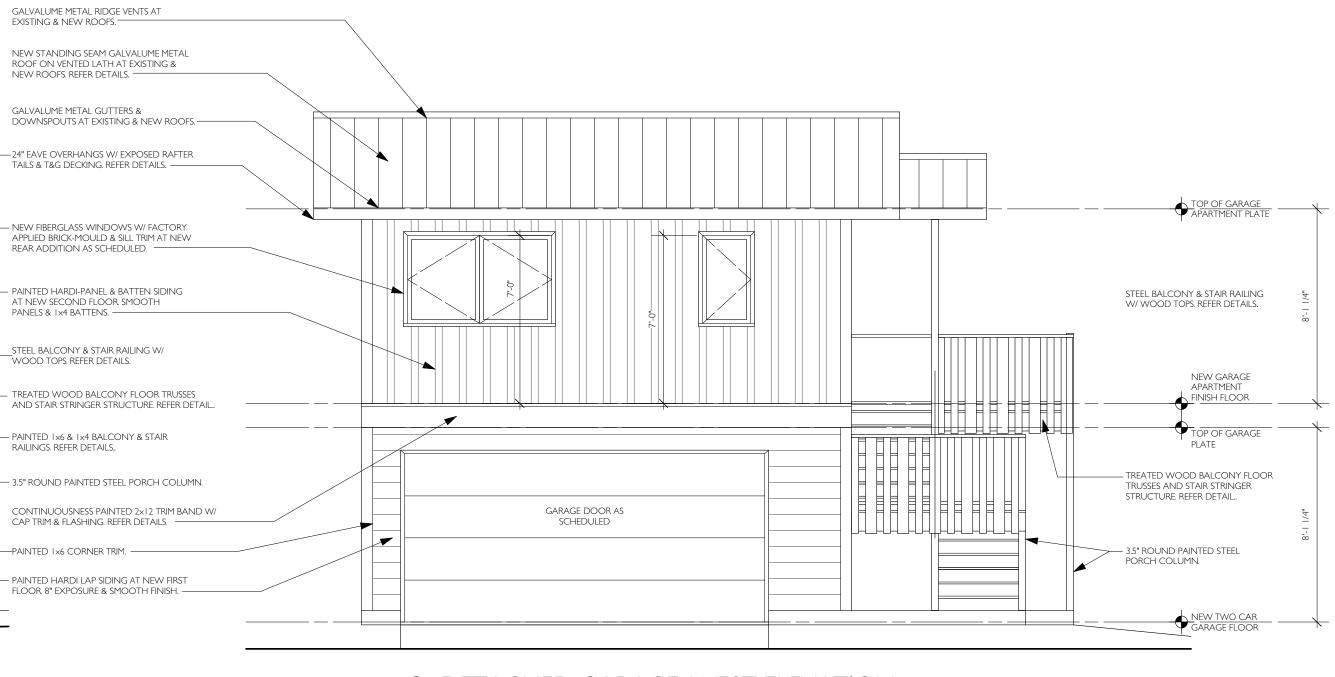

# DETACHED GARAGE: SOUTH ELEVATION

 $2 \frac{\text{DETACHED GARAGE: WEST ELEVATION}}{\text{SCALE: 1/4"} = 1-0"}$ 

4 DINING & KITCHEN ROOM: SOUTH

2 KITCHEN & DINING ROOM: NORTH

3 DINING & LIVING ROOM: EAST