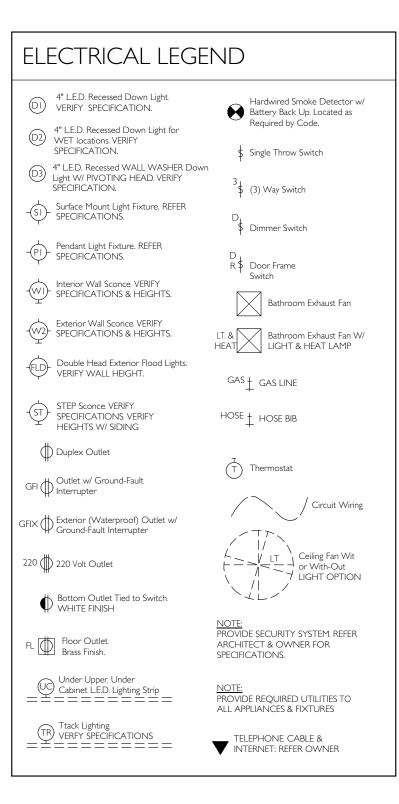

3 BUILDING SECTION





GOODWIN ADDITION & REMODEL 1012 SHELLEY AVENUE, AUSTIN, TX 78703









# DETACHED GARAGE: SOUTH ELEVATION







 $2 \frac{\text{DETACHED GARAGE: WEST ELEVATION}}{\text{SCALE: 1/4"} = 1-0"}$ 











4 DINING & KITCHEN ROOM: SOUTH

2 KITCHEN & DINING ROOM: NORTH









3 DINING & LIVING ROOM: EAST









**DATE:** 6-14-21 7-22-21 7-29-21 8-11-21 9-13-21 9-22-21 10-4-21 10-14-21 11-9-21 11-10-21







4 <u>FLEX ROOM, ENTRY HALL, PRIMARY BEDROOM & 2ND FLOOR HALL &: NORTH</u>











9 <u>LAUNDRY: NORTH</u> SCALE: 3/8" = 1'-0"



||-|0-2|

AIO

<sup>5</sup> ENTRY HALL & 2ND FLOOR HALL: EAST









WINDOWS AT ADDITION W/ INTERIOR SHEET ROCK RETURNS & SIMPLE PANTED



























## <u>2nd FLOOR MECH. ELECT. & PLUMB. PLAN</u>











GOODWIN ADDITION & REMODEI 1012 Shelley Avenue, Austin, TX 78703