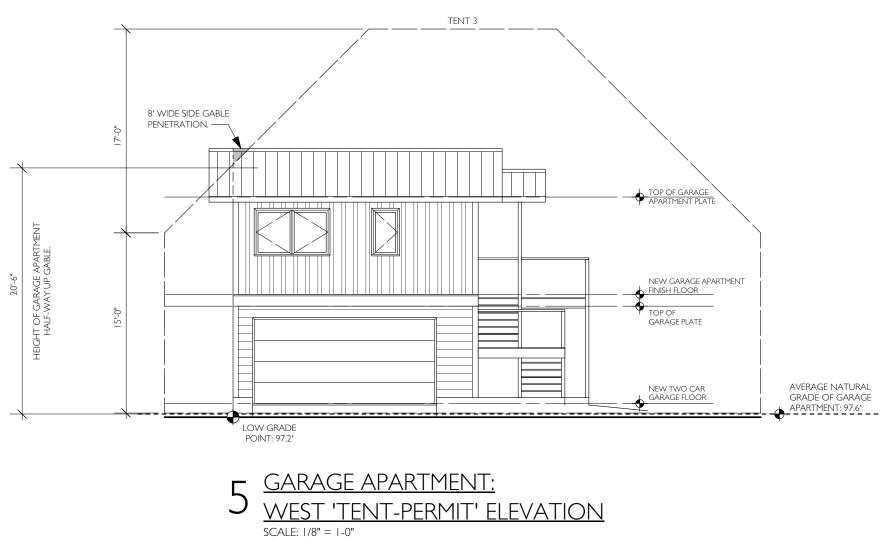

 $\frown$  $\cup$  $\bigcirc$ 

DATE: 6-14-21 7-22-21 7-29-21 8-11-21 9-13-21 9-22-21 10-4-21 10-14-21 11-9-21 ||-|0-2|

6 <u>GARAGE APARTMENT:</u> <u>EAST 'TENT-PERMIT' ELEVATION</u> SCALE: 1/8" = 1-0"

GOODWIN ADDITION & REMODEI 1012 Shelley avenue, austin, tx 78703