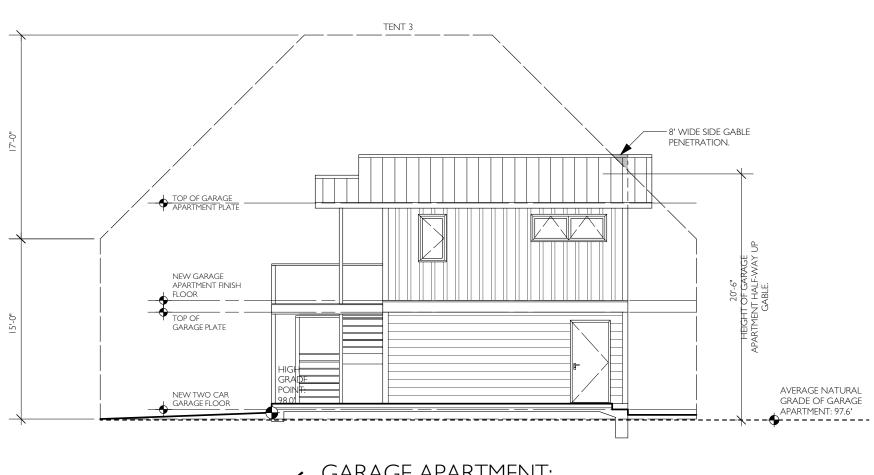

 $\frown$  $\cup$  $\bigcirc$ 

DATE: 6-14-21 7-22-21 7-29-21 8-11-21 9-13-21 9-22-21 10-4-21 10-14-21 11-9-21 ||-|0-2|

6 <u>GARAGE APARTMENT:</u> <u>EAST 'TENT-PERMIT' ELEVATION</u> SCALE: 1/8" = 1-0"

GOODWIN ADDITION & REMODEI 1012 Shelley avenue, austin, tx 78703