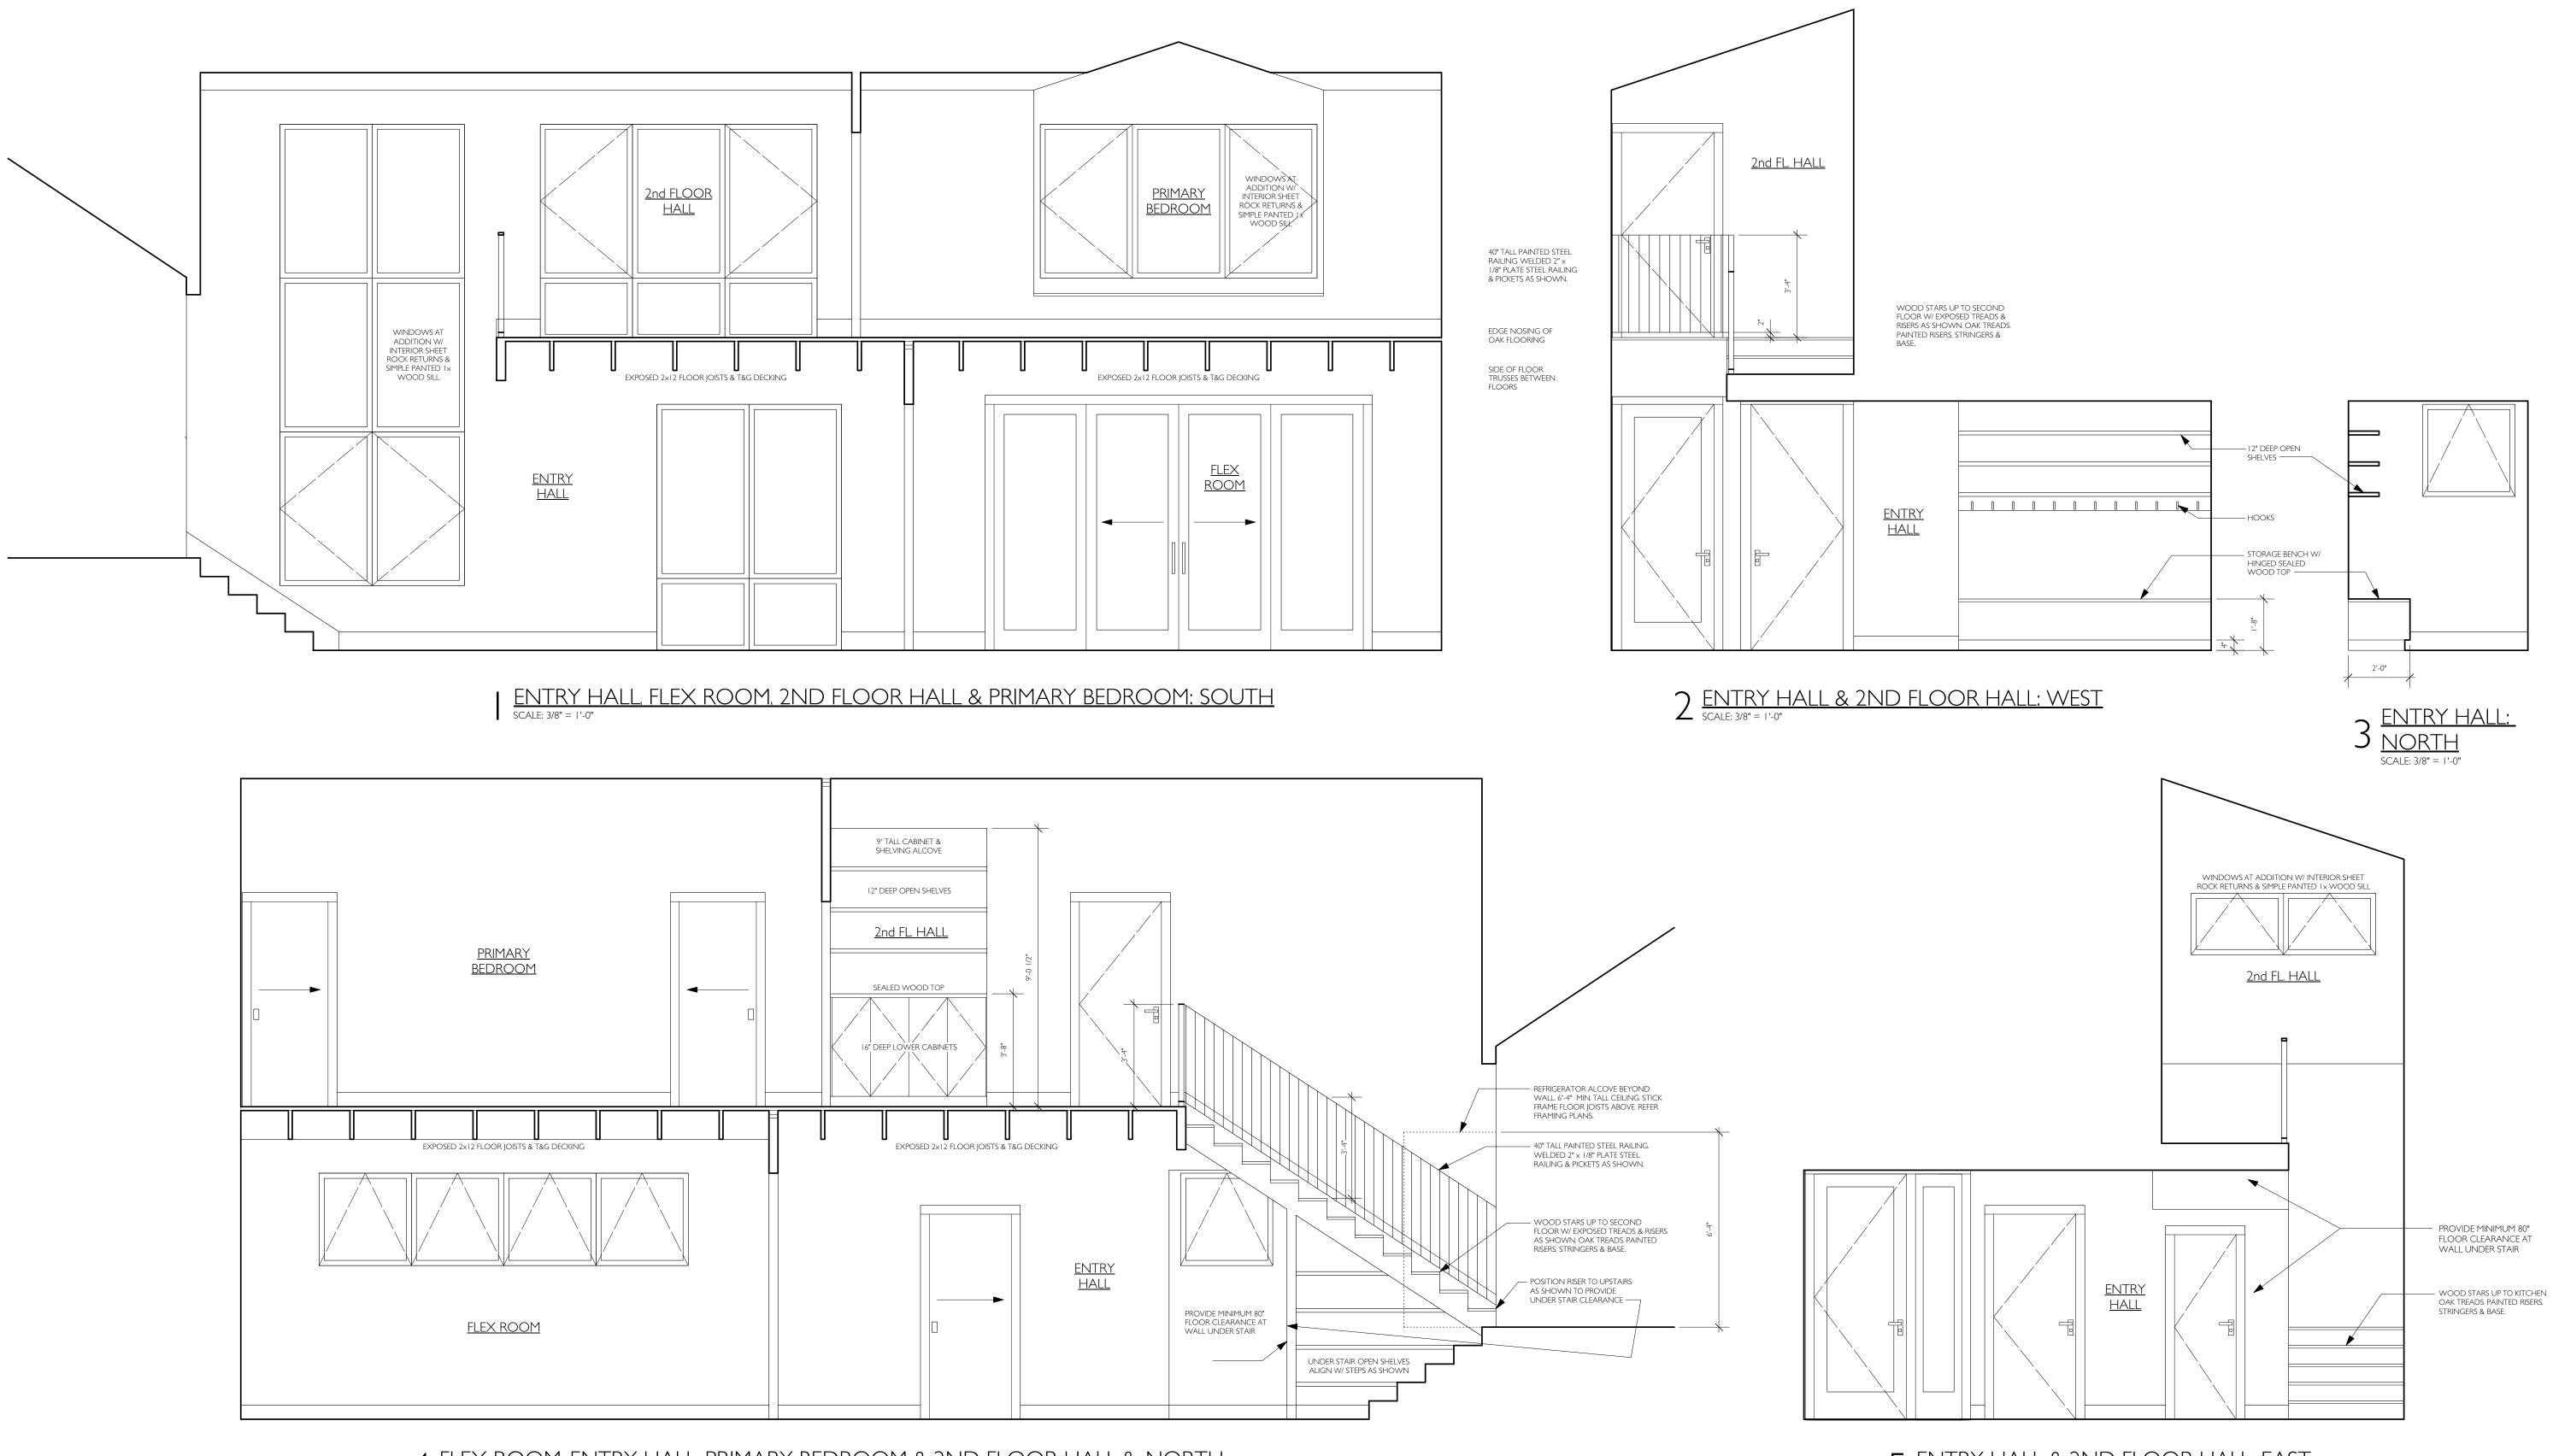

**DATE:** 6-14-21 7-22-21 7-29-21 8-11-21 9-13-21 9-22-21 10-4-21 10-14-21 11-9-21 11-10-21

4 <u>FLEX ROOM, ENTRY HALL, PRIMARY BEDROOM & 2ND FLOOR HALL &: NORTH</u>

9 <u>LAUNDRY: NORTH</u> SCALE: 3/8" = 1'-0"

||-|0-2|

AIO

<sup>5</sup> ENTRY HALL & 2ND FLOOR HALL: EAST

WINDOWS AT ADDITION W/ INTERIOR SHEET ROCK RETURNS & SIMPLE PANTED