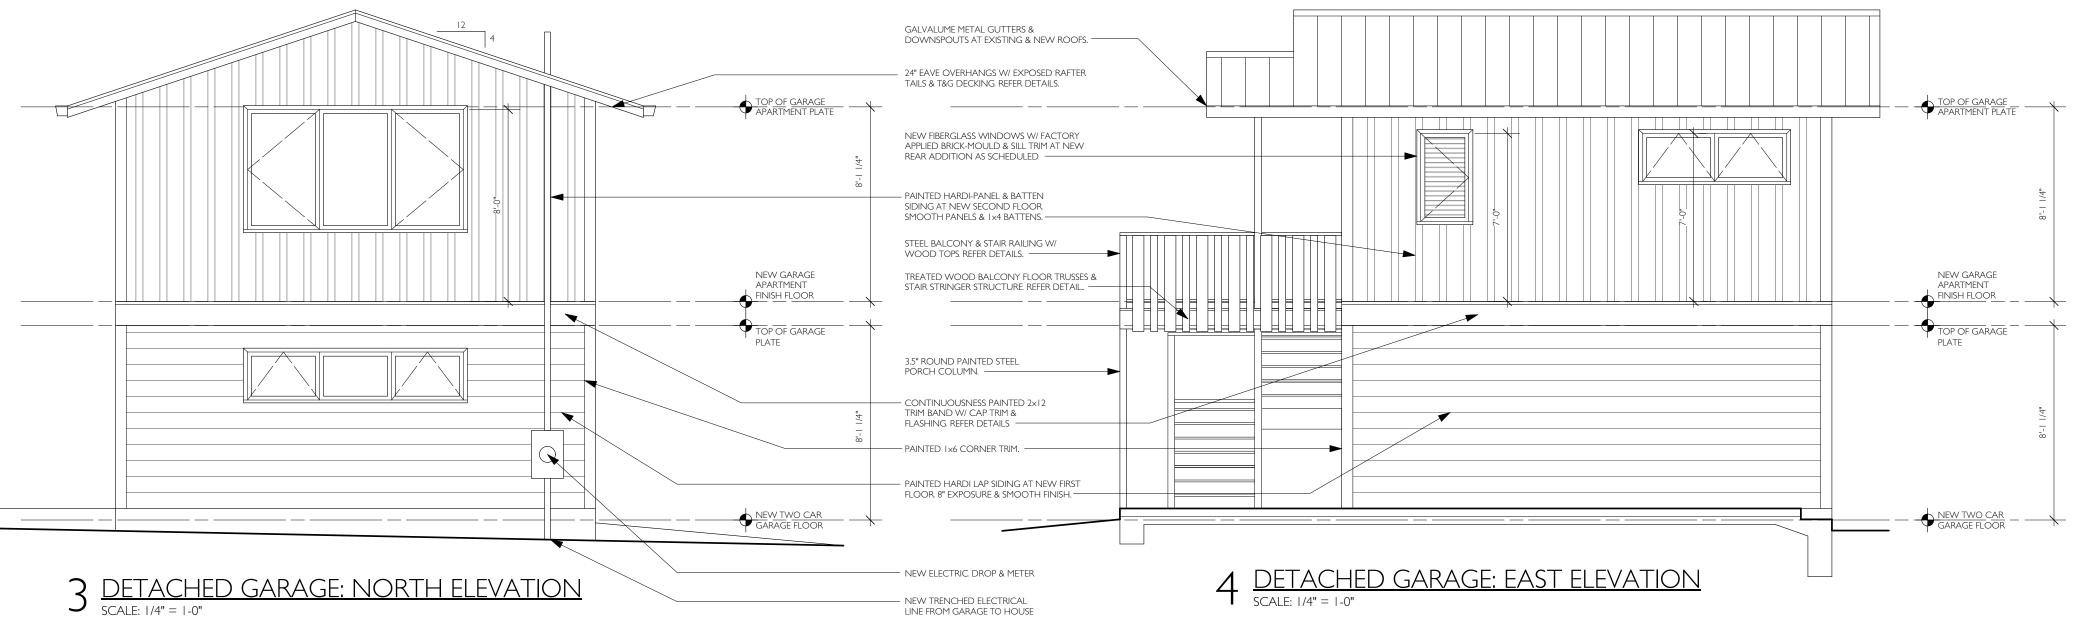

# DETACHED GARAGE: SOUTH ELEVATION

 $2 \frac{\text{DETACHED GARAGE: WEST ELEVATION}}{\text{SCALE: 1/4"} = 1-0"}$ 

4 DINING & KITCHEN ROOM: SOUTH

2 KITCHEN & DINING ROOM: NORTH

3 DINING & LIVING ROOM: EAST