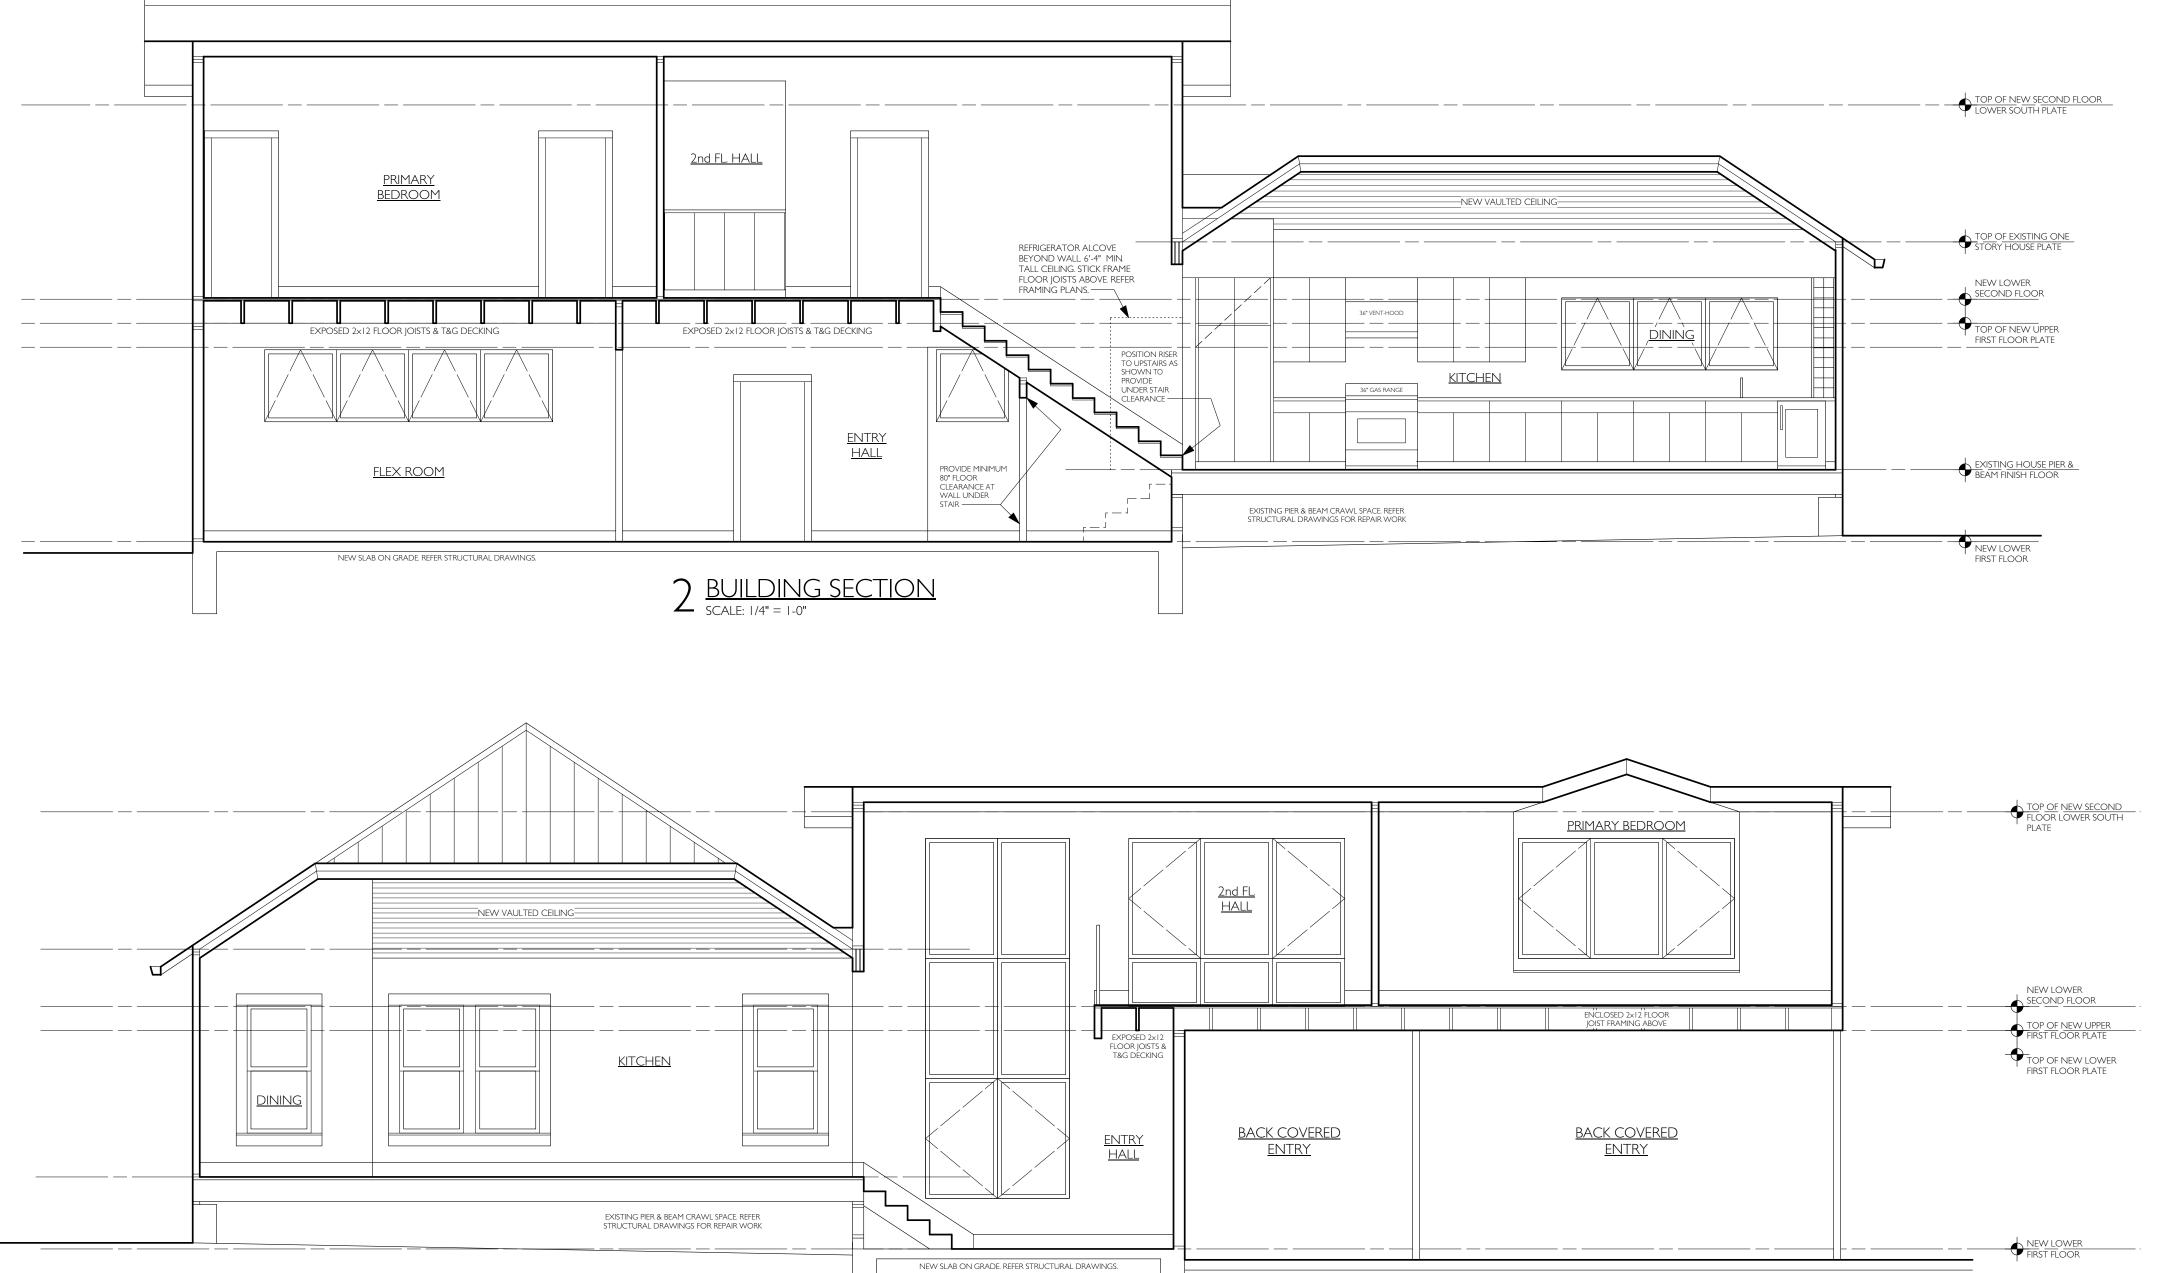

OF

**DATE:** 6-14-21 7-22-21 7-29-21 8-11-21 9-13-21 9-22-21 10-4-21 10-14-21 11-9-21 ||-|0-2|

3 BUILDING SECTION

GOODWIN ADDITION & REMODEL 1012 SHELLEY AVENUE, AUSTIN, TX 78703