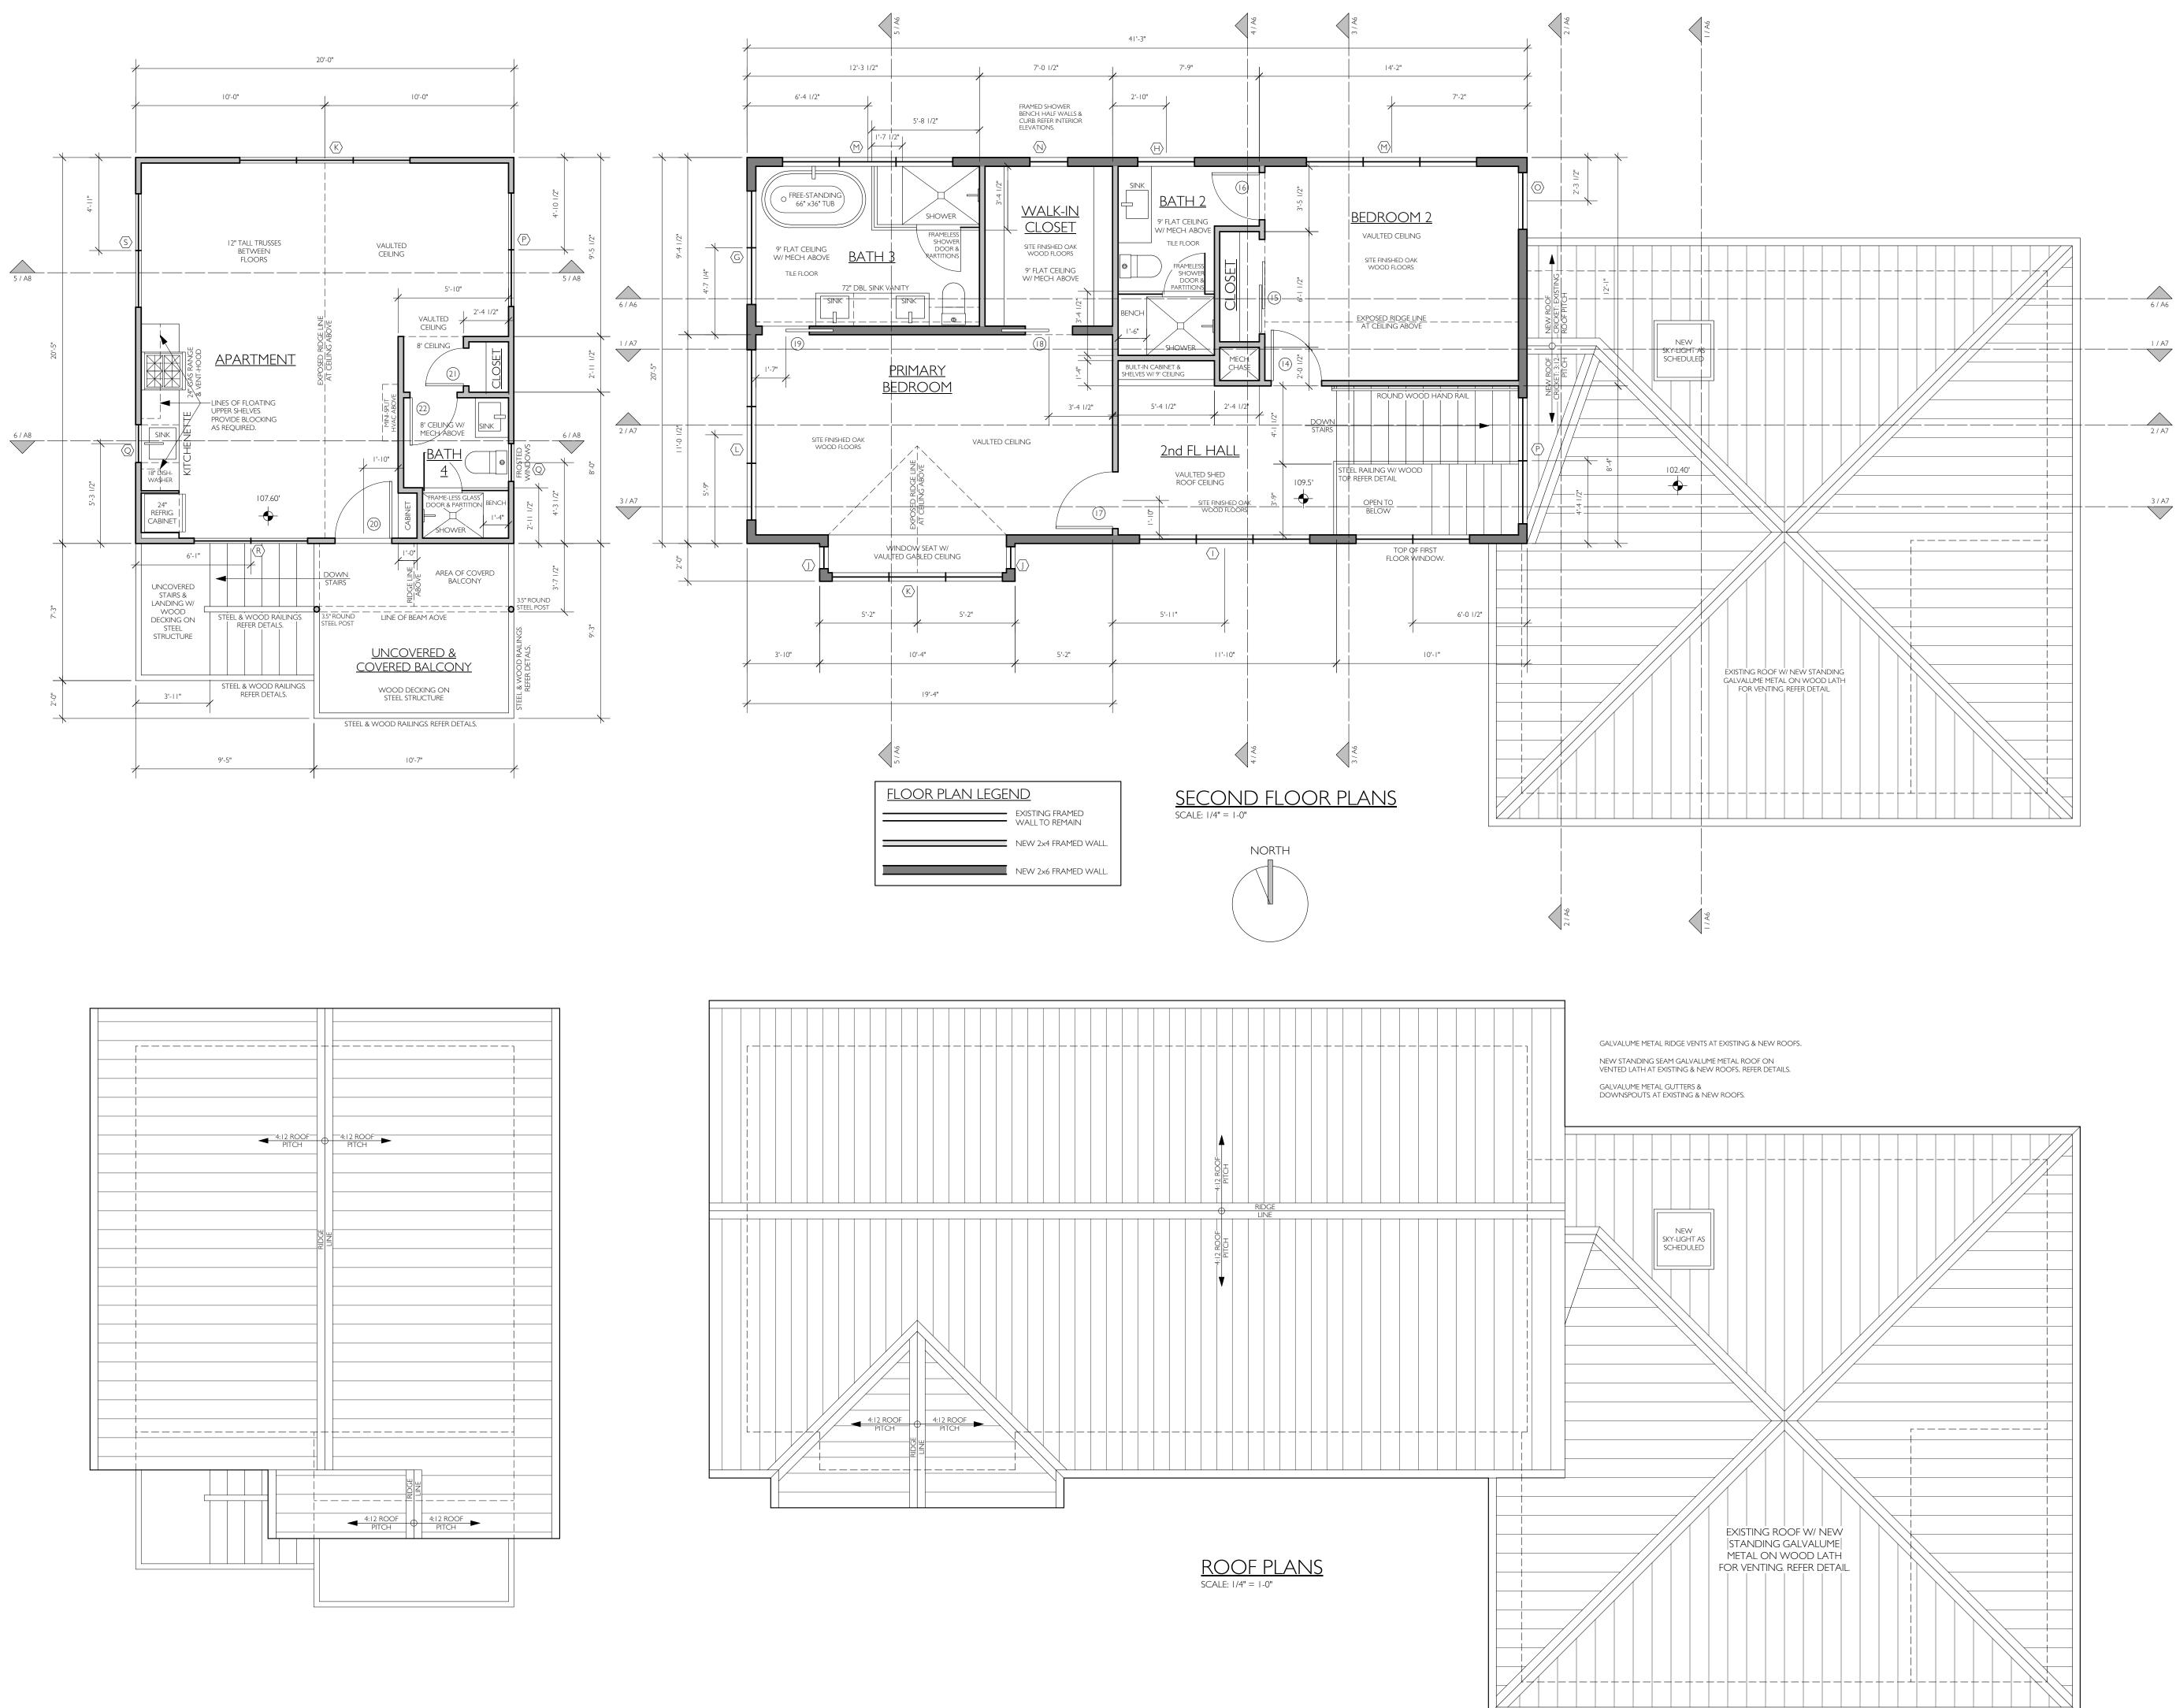

| ELEVATE' WINDOW SCHEDULE |  |
|--------------------------|--|
|--------------------------|--|

| FLOOR PLAN LEGEND |                                   |  |  |
|-------------------|-----------------------------------|--|--|
|                   | EXISTING FRAMED<br>WALL TO REMAIN |  |  |
|                   | NEW 2x4 FRAMED WALL.              |  |  |
|                   | NEW 2x6 FRAMED WALL.              |  |  |