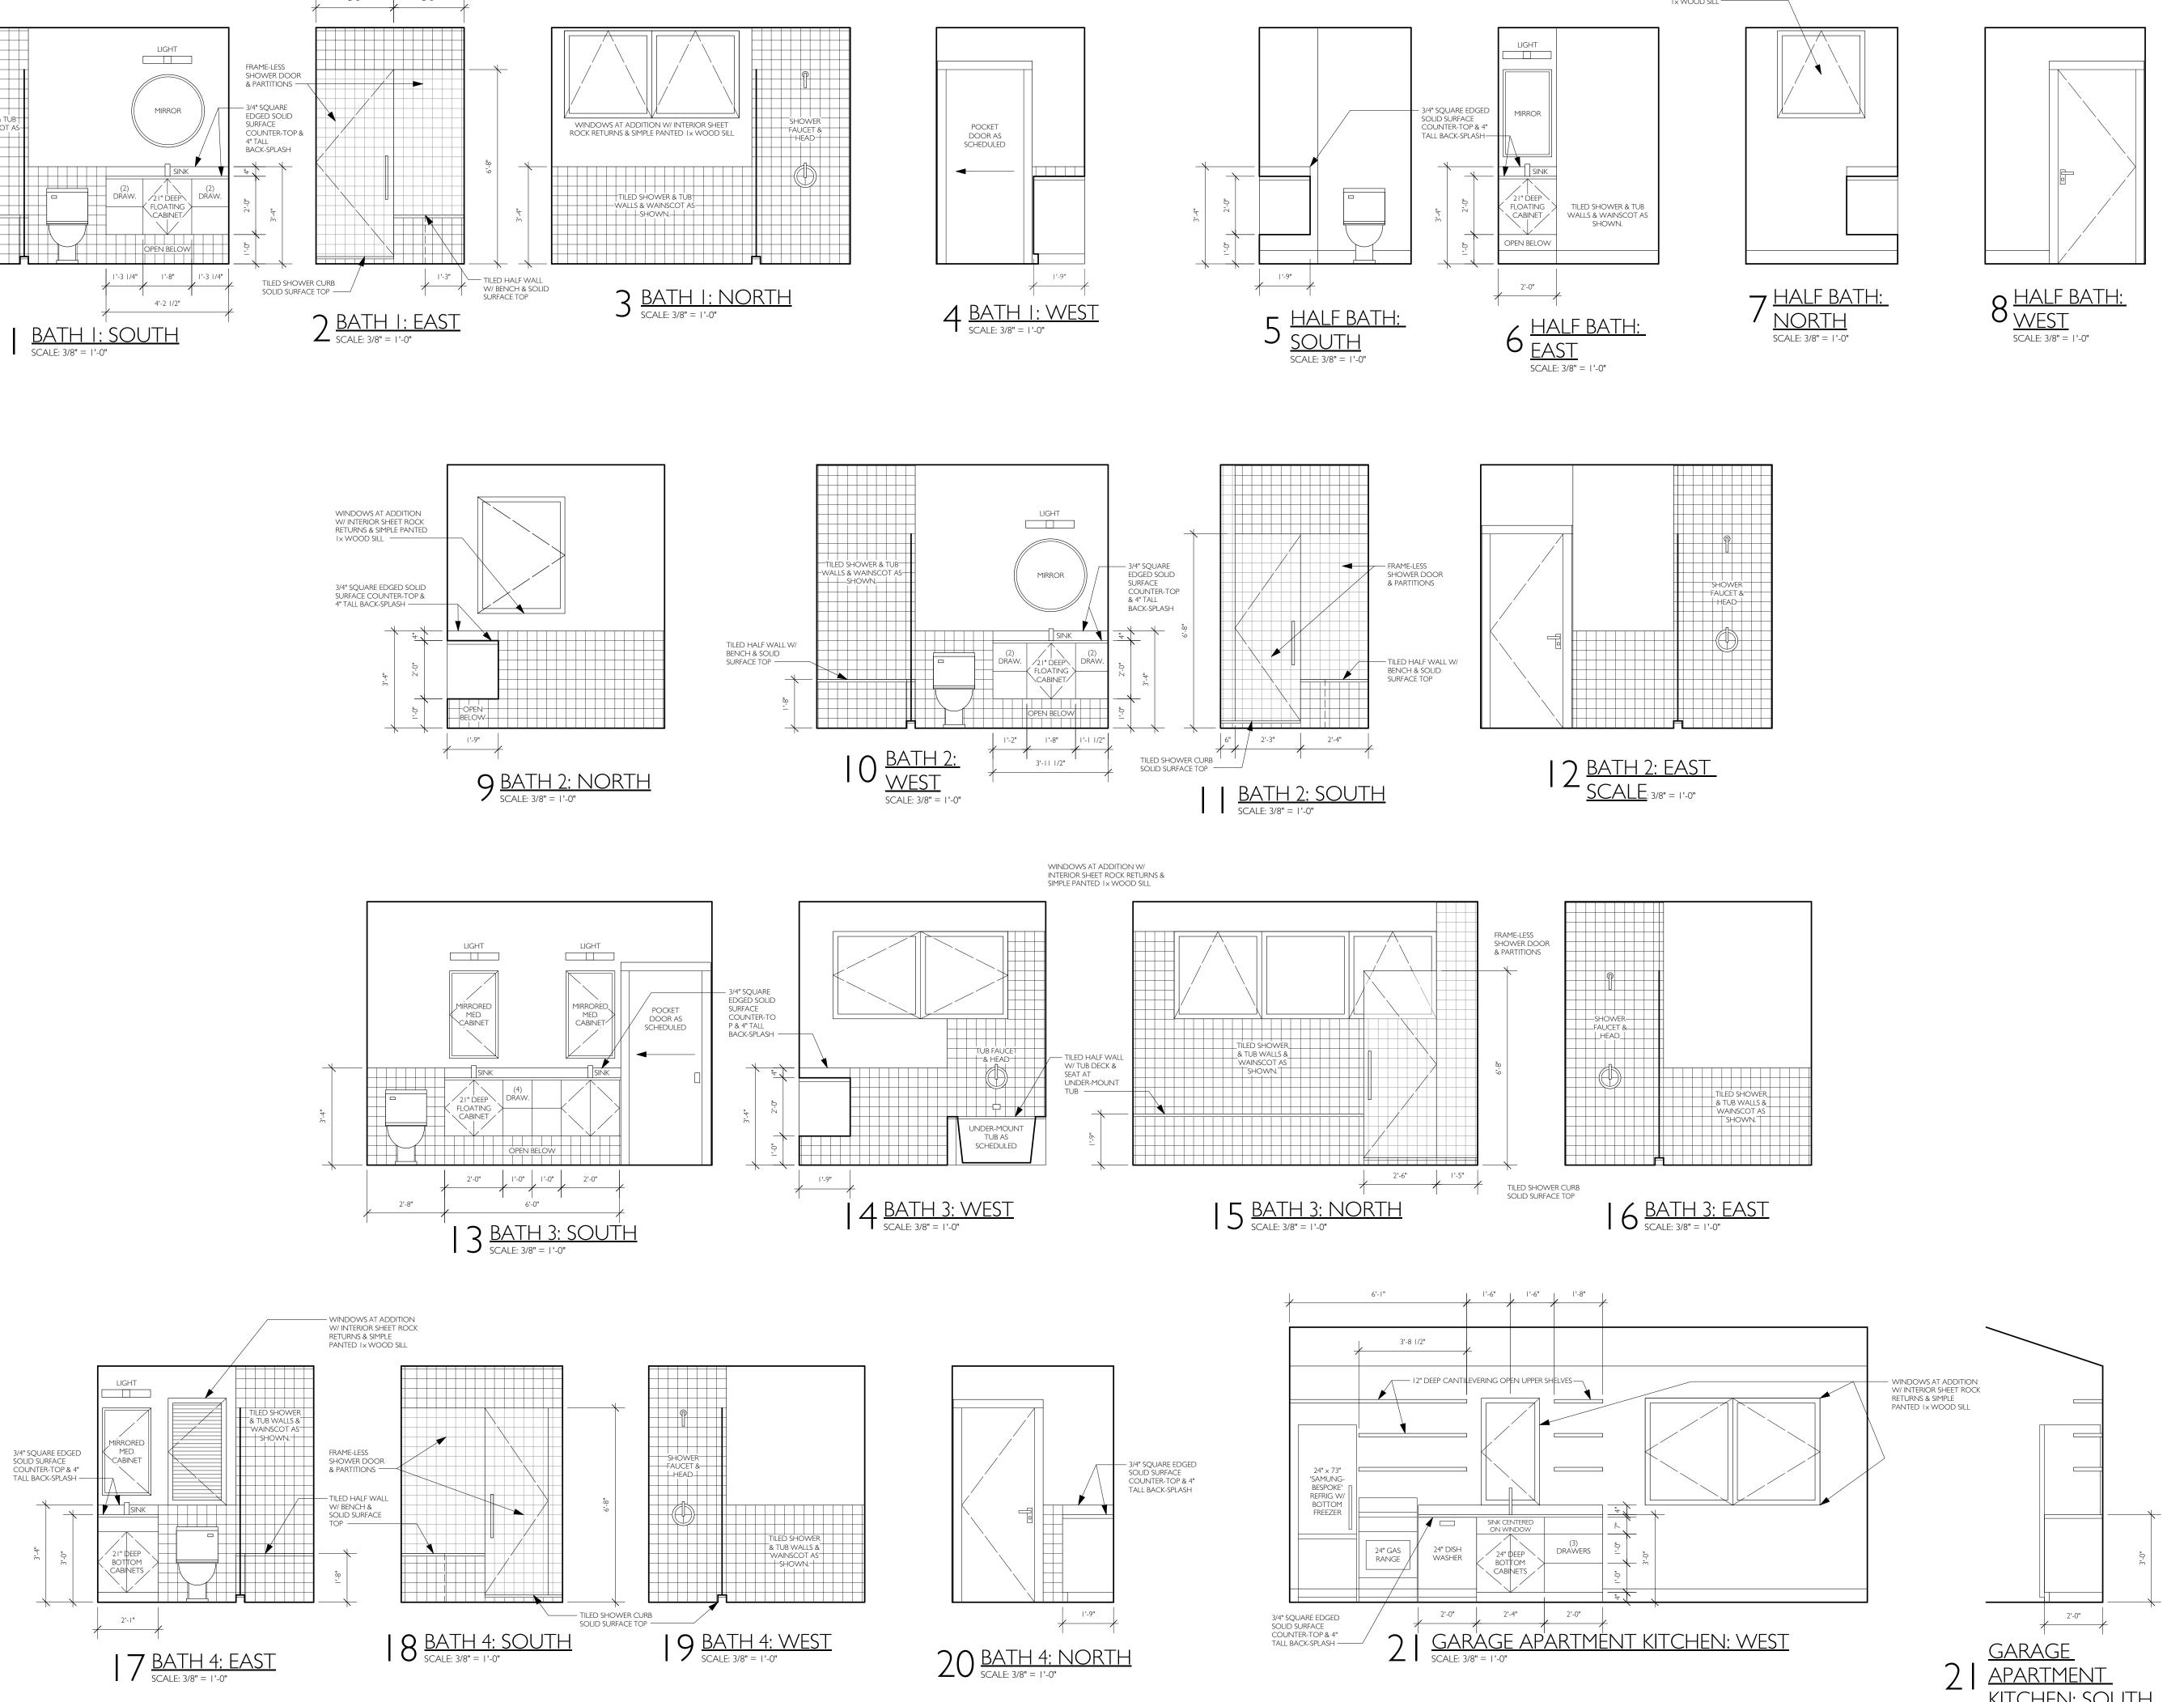

**DATE:** 6-14-21 7-22-21 7-29-21 8-11-21 9-13-21 9-22-21 10-4-21 10-14-21 11-9-21 11-10-21

4 <u>FLEX ROOM, ENTRY HALL, PRIMARY BEDROOM & 2ND FLOOR HALL &: NORTH</u>

9 <u>LAUNDRY: NORTH</u> SCALE: 3/8" = 1'-0"

||-|0-2|

AIO

<sup>5</sup> ENTRY HALL & 2ND FLOOR HALL: EAST

WINDOWS AT ADDITION W/ INTERIOR SHEET ROCK RETURNS & SIMPLE PANTED