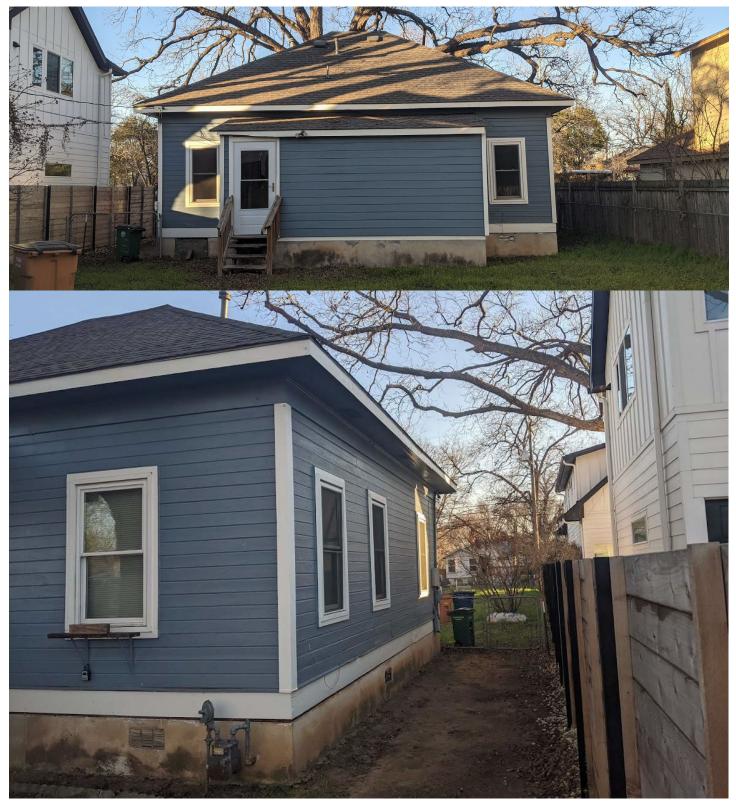

## **PROJECT SPECIFICATIONS**

- 1) Demolish rear porch.
- 2) Construct a two-story addition at rear. The proposed addition is clad in vertical wood siding and stucco. The one-story stucco portion of the addition features planter beds atop the flat metal roof. The two-story addition is capped by a standing-seam metal side-gabled roof. Fenestration includes single pane fixed and sliding windows, skylights, and a 1:1 double-hung window to match existing windows at hyphen.
- 3) Add two matching windows to either side of existing 1:1 replacement window at main façade.

#### ARCHITECTURE

One-story National Folk house with pyramidal hipped roof, 1:1 replacement windows, horizontal siding, and partial-width porch with flat roof and replacement posts.