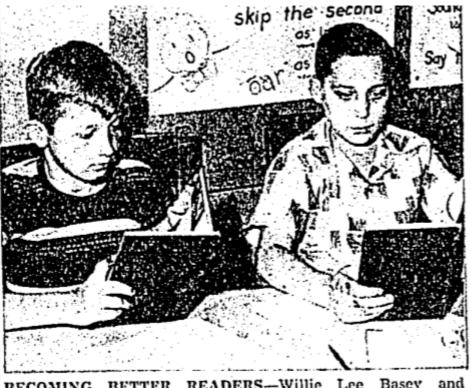

The Austin Statesman (1921-1973); May 18, 1923

BECOMING BETTER READERS—Willie Lee Basey and Richard Wayne Gibson, students in Metz School, are members of a small reading class under Mrs. Eleanor Coleman. In this particular lesson, they were learning how some letters "blend" to make distinctive sounds in words, like the letter "ou" in cloud, proud, and sound. Willie Lee is the son of Mr. and Mrs. George Basey, 315 Comal. Richard's parents are Mr. and Mrs. Richard Gibson, 2003 Willow.—(Neal Douglass Photo.)