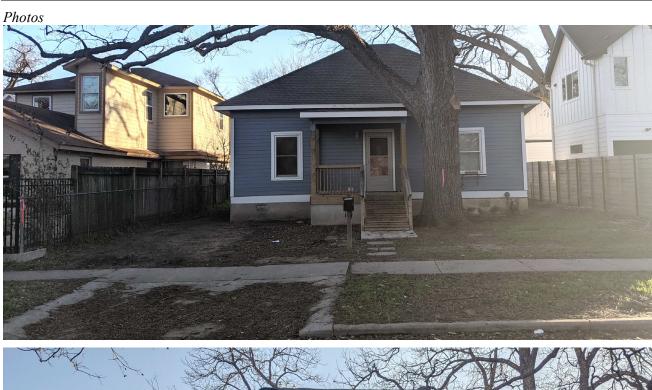

## **PROJECT SPECIFICATIONS**

- 1) Demolish rear porch.
- 2) Construct a two-story addition at rear. The proposed addition is clad in vertical wood siding and stucco. The one-story stucco portion of the addition features planter beds atop the flat metal roof. The two-story addition is capped by a standing-seam metal side-gabled roof. Fenestration includes single pane fixed and sliding windows, skylights, and a 1:1 double-hung window to match existing windows at hyphen.
- 3) Add two matching windows to either side of existing 1:1 replacement window at main façade.

#### ARCHITECTURE

One-story National Folk house with pyramidal hipped roof, 1:1 replacement windows, horizontal siding, and partial-width porch with flat roof and replacement posts.