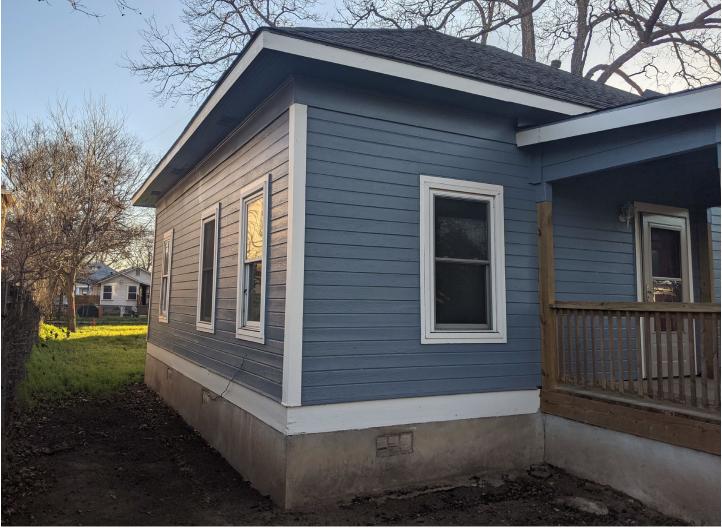

## **PROJECT SPECIFICATIONS**

- 1) Demolish rear porch.
- 2) Construct a two-story addition at rear. The proposed addition is clad in vertical wood siding and stucco. The one-story stucco portion of the addition features planter beds atop the flat metal roof. The two-story addition is capped by a standing-seam metal side-gabled roof. Fenestration includes single pane fixed and sliding windows, skylights, and a 1:1 double-hung window to match existing windows at hyphen.
- 3) Add two matching windows to either side of existing 1:1 replacement window at main façade.

#### ARCHITECTURE

One-story National Folk house with pyramidal hipped roof, 1:1 replacement windows, horizontal siding, and partial-width porch with flat roof and replacement posts.