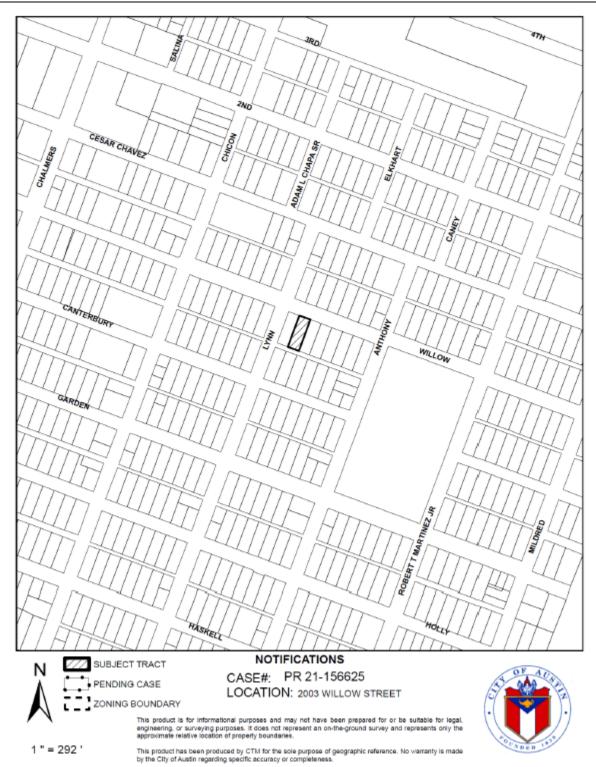

# HISTORIC LANDMARK COMMISSION DEMOLITION AND RELOCATION PERMITS NOVEMBER 15, 2021 PR-2021-156625; GF-2021-164906 2003 WILLOW STREET

#### ARCHITECTURE

One-story National Folk house with pyramidal hipped roof, 1:1 replacement windows, horizontal siding, and partial-width porch with flat roof and replacement posts.