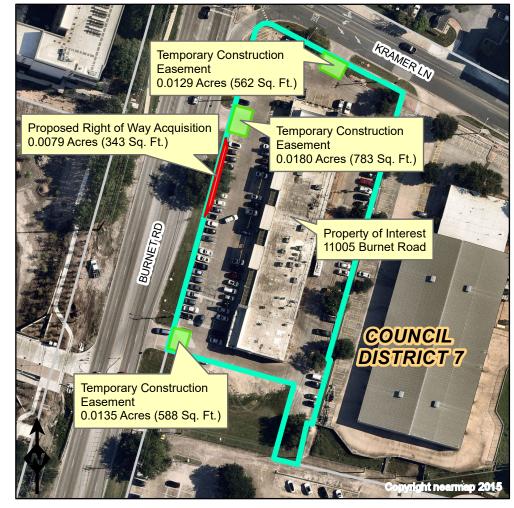

## Proposed Right of Way and Easement Acquisitions Located At 11005 Burnet Road

This product is for informational purposes and has not been prepared for or considered to be suitable for legal, engineering, or surveying purposes. It does not represent an on-the-ground survey and represents only the approximate relative location of property boundaries.

Proposed Right-of-Way Acquisition (ROW)

Proposed Temporary Construction Easement (TCE)

- City Council Districts
- **TCAD** Parcels

Feet