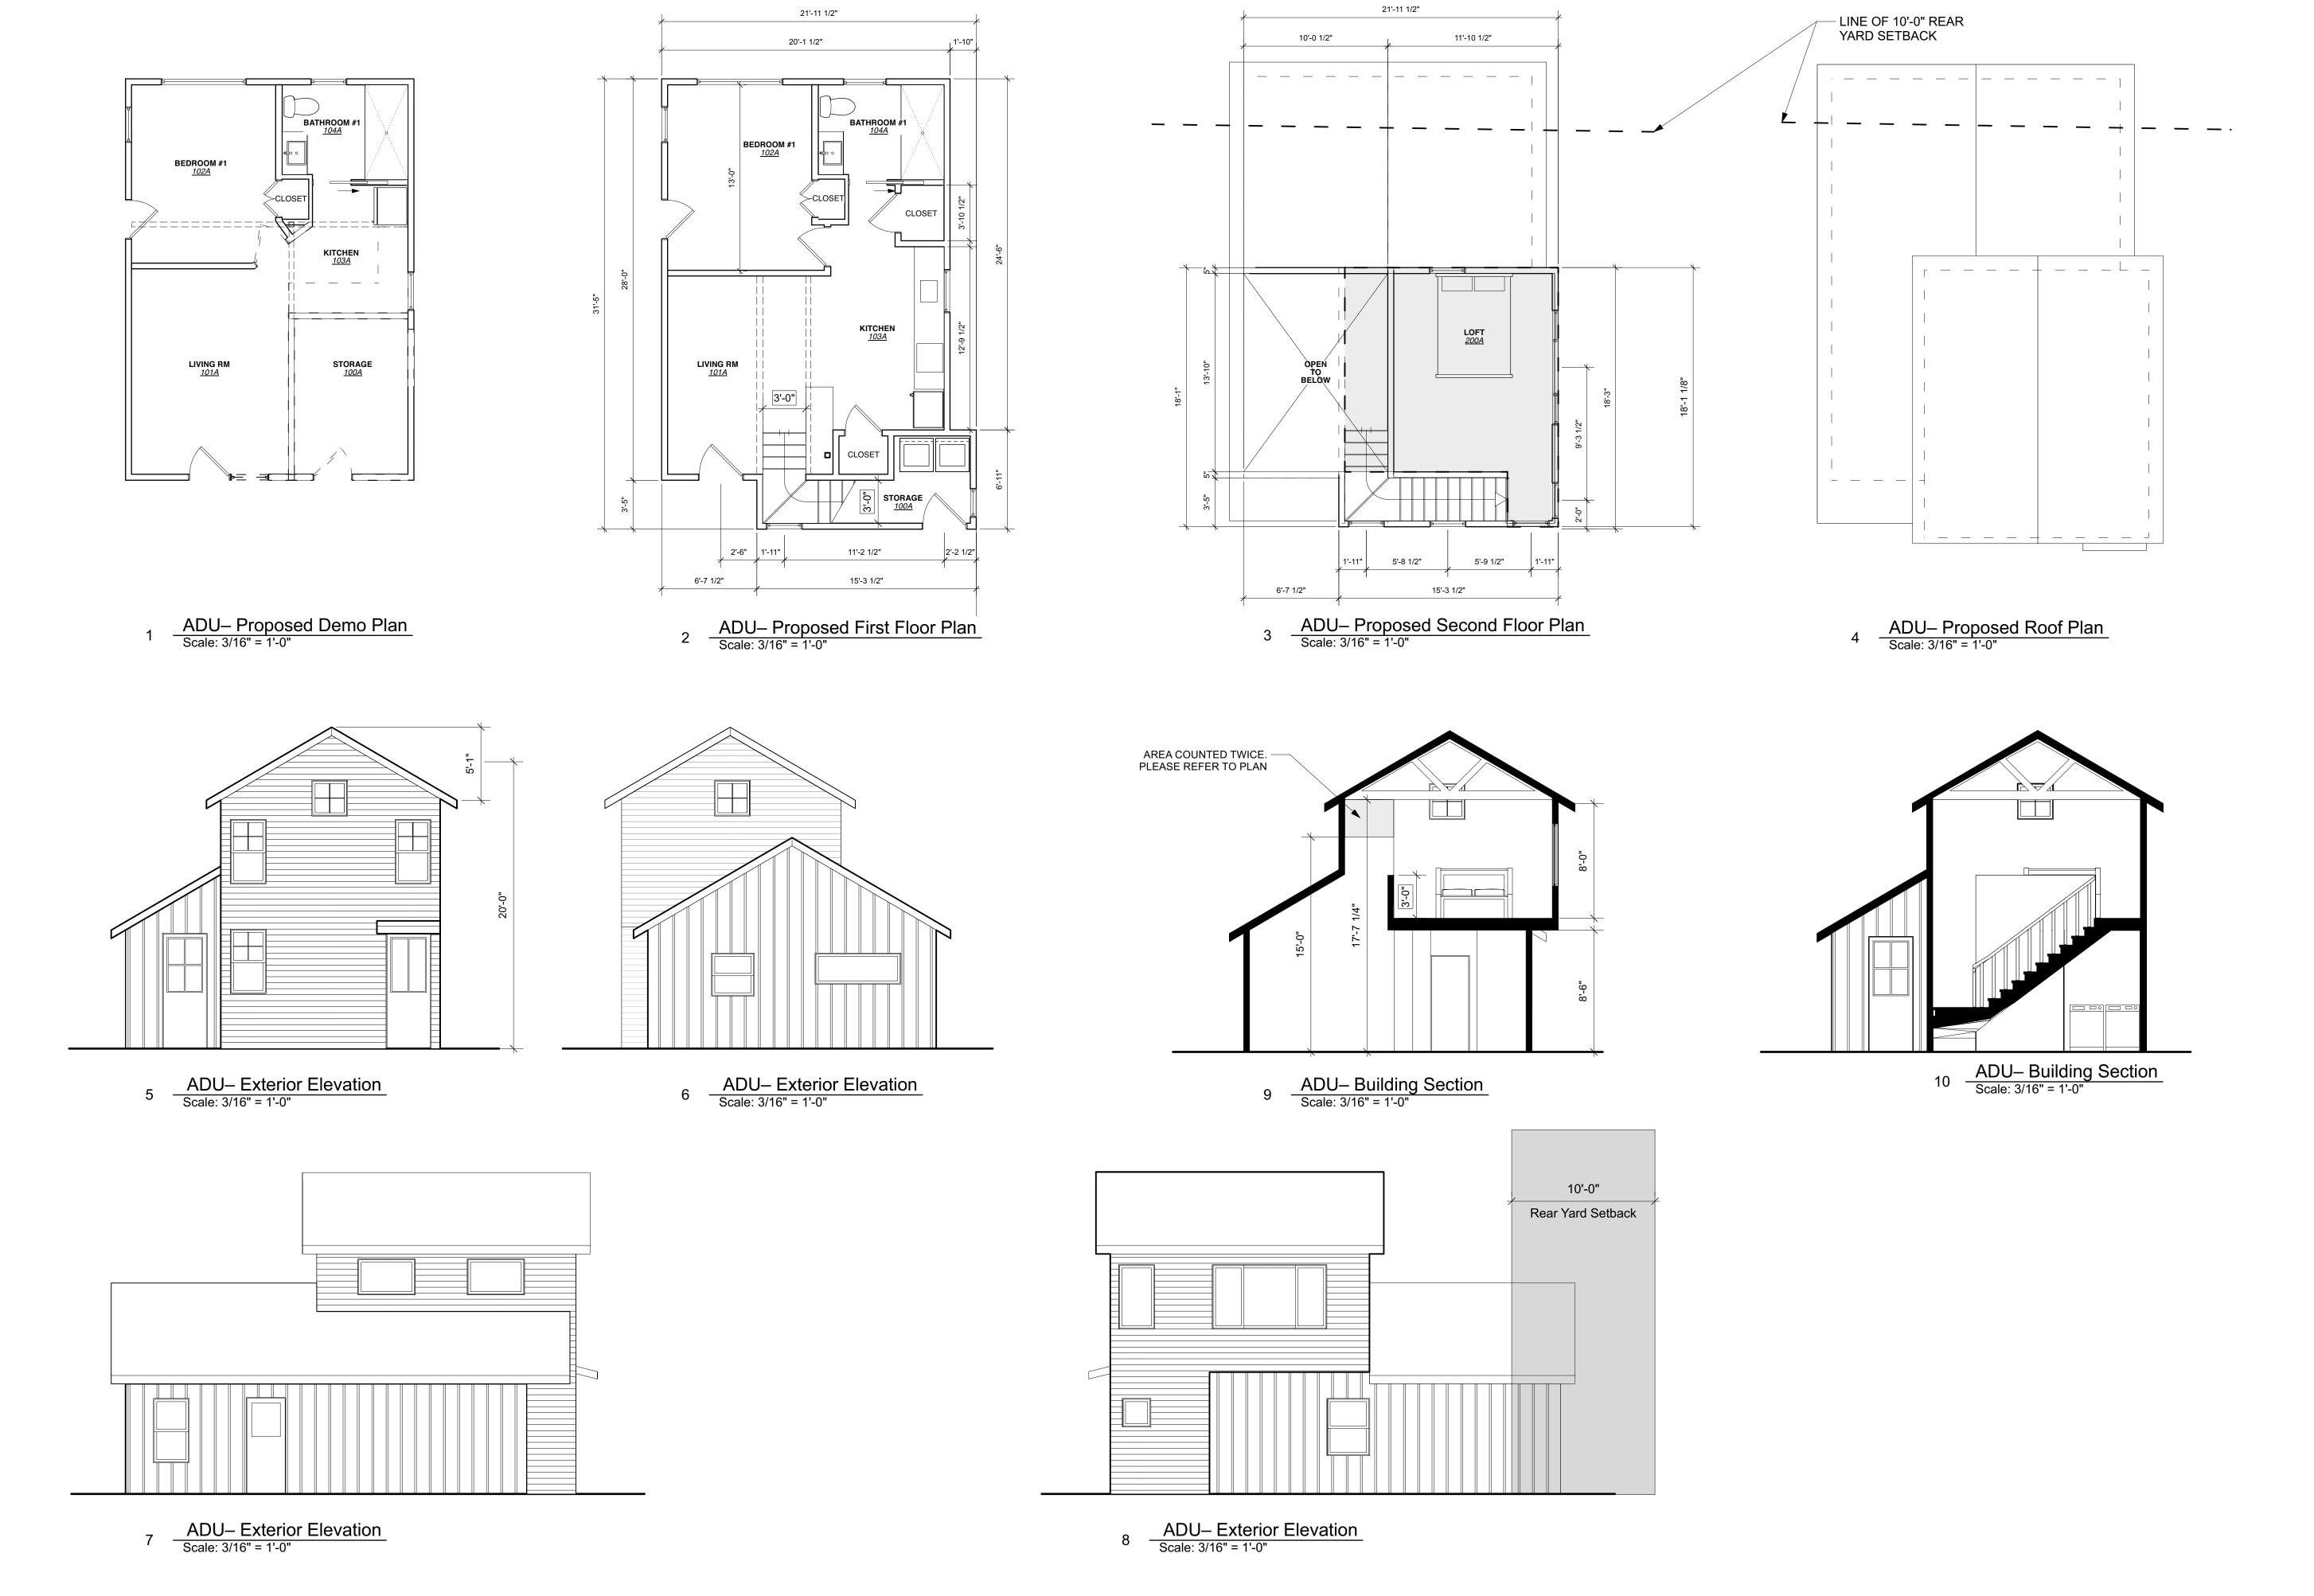

DUVAL STREET, AUSTIN, TX 78751

ISSUED FOR REVIEW

PRINT 11X17 DRAWINGS AT 50%. MEASURES AT 1/2 SCALE SHOWN

ISSUE DATE SET

| 8/26/2021 | CoA Issue #1 |
|-----------|--------------|
|           |              |
|           |              |
|           |              |
|           |              |
|           |              |
|           |              |
|           |              |

A3.0

ADU Details

PRINTED 11/28/21