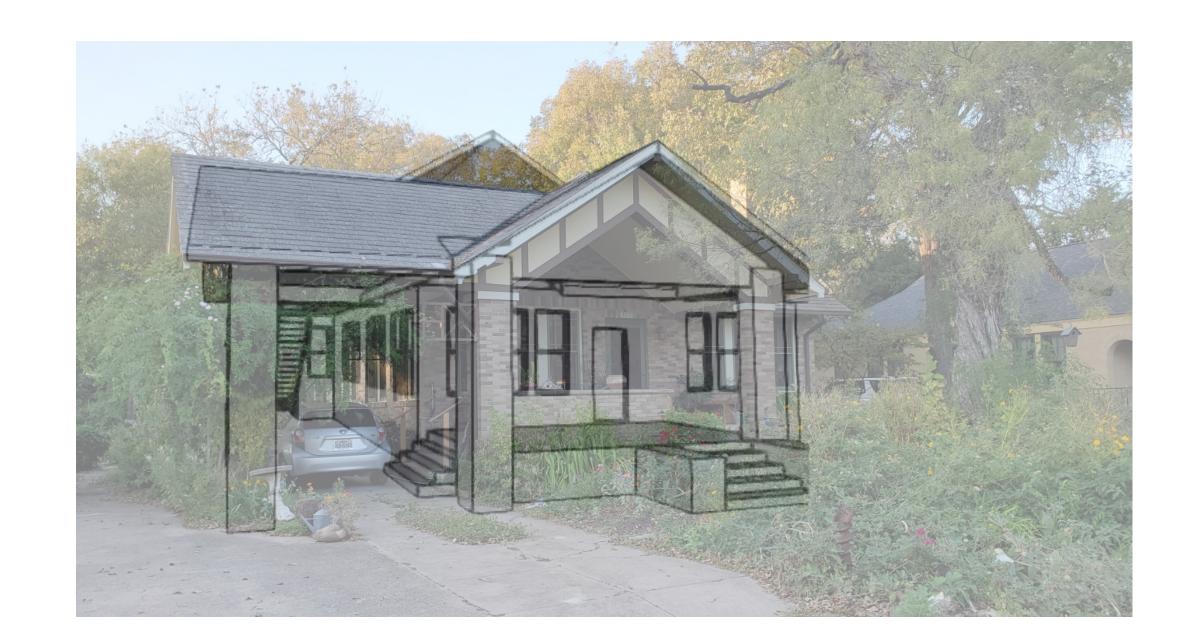

EXISTING FRONT ELEVATION PHOTOS

EXISTING FRONT ELEVATION PHOTOS
W/ PROPOSED ARCHITECTURE ROUGHLY SUPERIMPOSED

A4.0
Rough Arch
Overlays
PRINTED 11/28/21