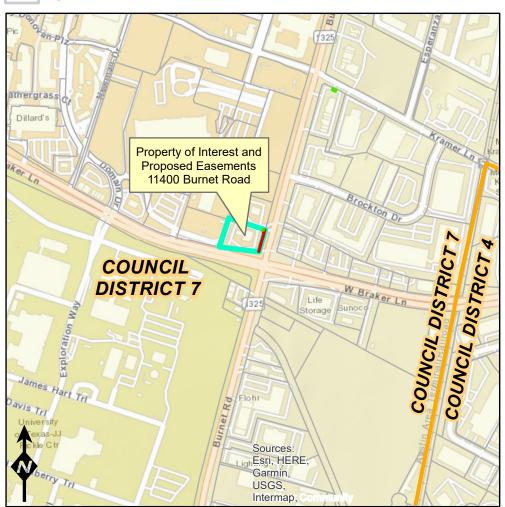

## **Proposed Easements Located At** 11400 Burnet Road

Proposed Sidewalk, Trail and Recreation Easement (STARE)

Proposed Temporary Construction Easement (TCE)

City Council Districts

**TCAD Parcels** 

100

50