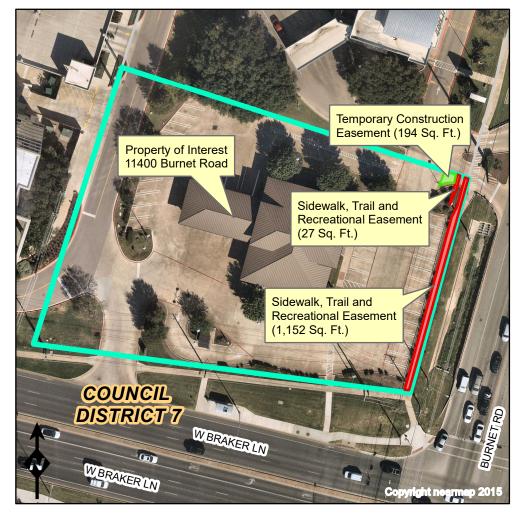

## **Proposed Easements Located At** 11400 Burnet Road

Proposed Sidewalk, Trail and Recreation Easement (STARE)

Proposed Temporary Construction Easement (TCE)

City Council Districts

**TCAD Parcels** 

100

50