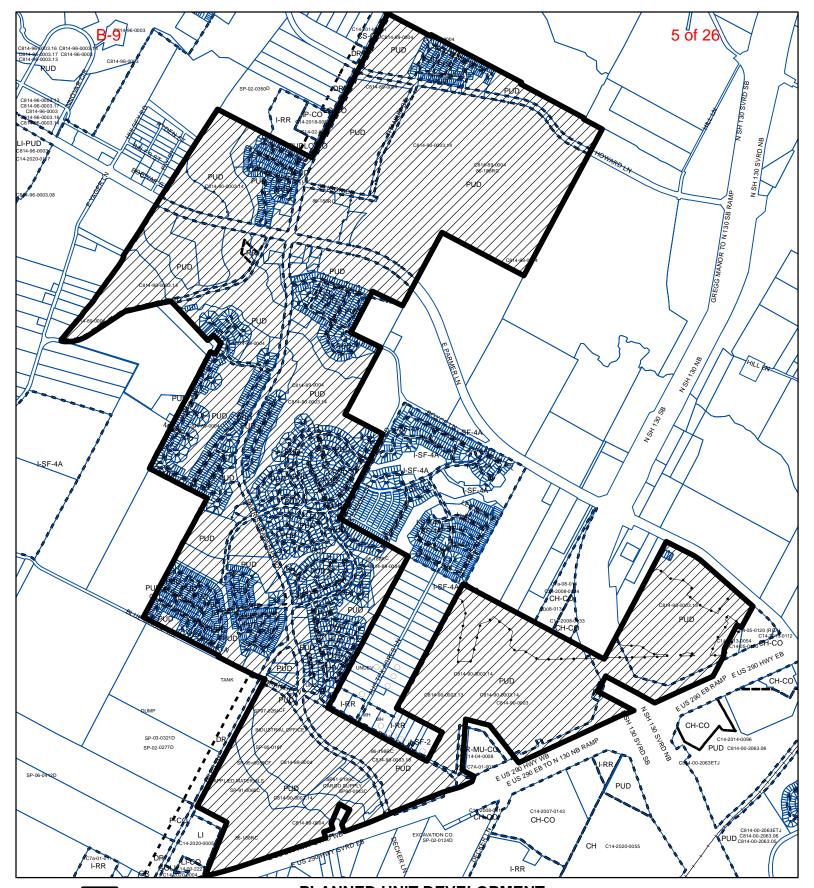

# CASE MANAGER COMMENTS:

Harris Branch Planned Unit Development (PUD) was created in 1990 in northeast Austin. The PUD is generally located northwest of the intersection of US Highway 290 and State Highway 130. Harris Branch includes over 2,000 acres and includes parcels with a wide range of zoning designations. Zoning designations range from SF-2 to LI and include most other residential, office, and commercial designations, as well as P zoned tracts for parkland and infrastructure. More than half of the original 2,000 acres has already been developed. *Please see Exhibit A*— Zoning Map.

# PLANNED UNIT DEVELOPMENT

ZONING CASE#: C814-90-0003.21

This product is for informational purposes and may not have been prepared for or be suitable for legal, engineering, or surveying purposes. It does not represent an on-the-ground survey and represents only the approximate relative location of property boundaries.