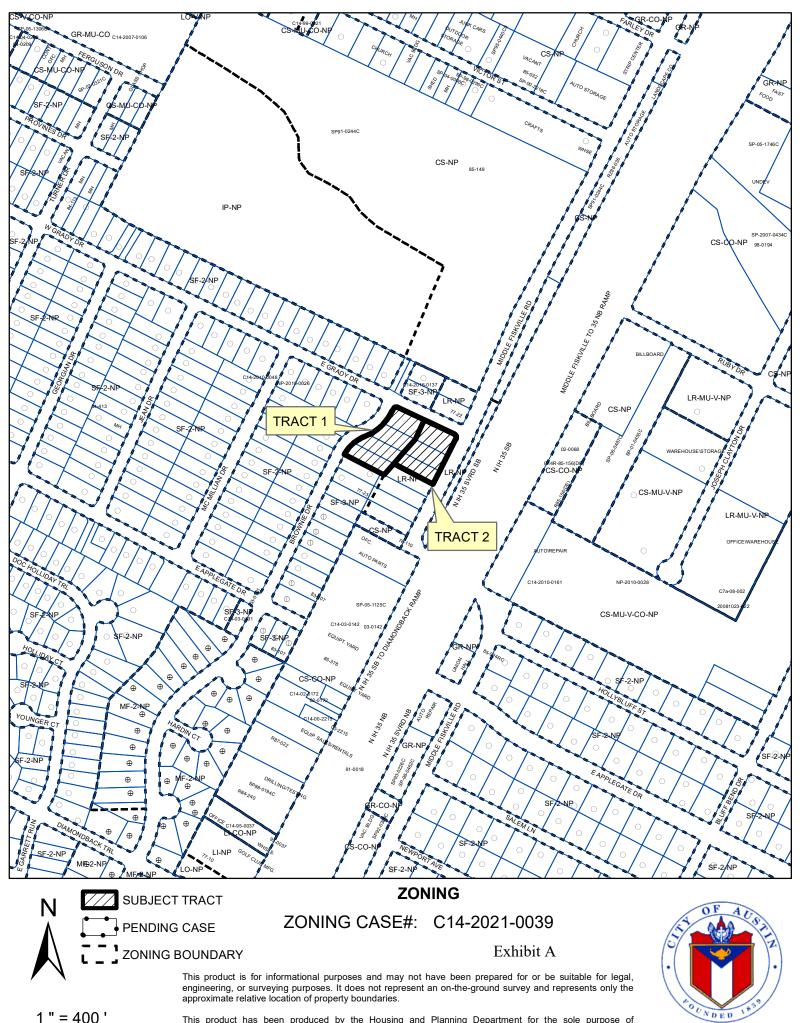

locally known as 10609, 10611, 10613, and 10615 Brownie Drive; and 10610, 10612, and 10614 Middle Fiskville Road in the City of Austin, Travis County, Texas, generally identified in the map attached as **Exhibit "A"**.

Lot 1 less the north 5 feet and the west 5 feet, Lot 2 less the west 5 feet, Lot 3 less the west 5 feet, Lot 4 less the west 5 feet, Lots 6-7, and Lot 8 less the north 5 feet, Block D, NORTHMEDE SECTION ONE, according to the map or plat thereof, recorded in Volume 17, Page 46, Plat Records of Travis County, Texas, (the "Property"),