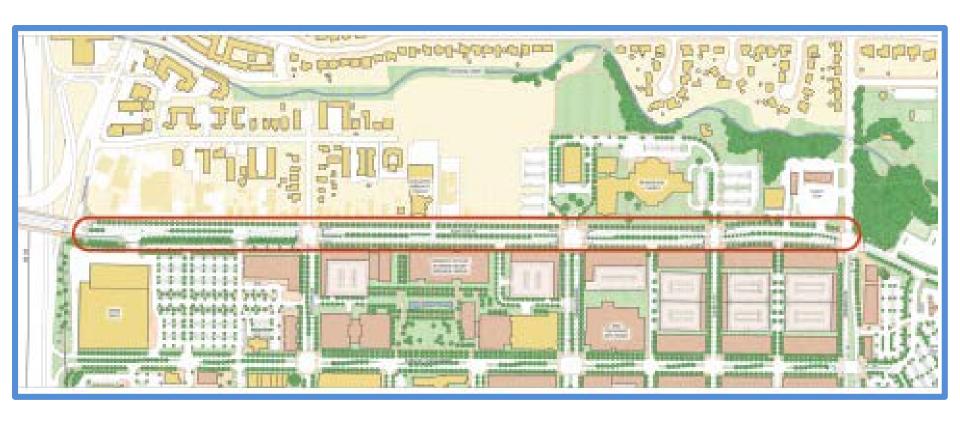

#### **EAST 51ST STREET VISION PLAN**

- Promote coordinated redevelopment for both sides of the corridor
- Support from Working Group and various community stakeholders

#### SCOPE

- Partial reconstruction of the roadway section from IH-35 to Berkman Drive
- Four-lane arterial roadway with intermittent center turn lane access
- Medians with breaks at intersections and at mid-block
- Pedestrian crossings at intersections to provide space for people walking, biking, and rolling to cross safely
- New tree-lined sidewalks on the north and south side