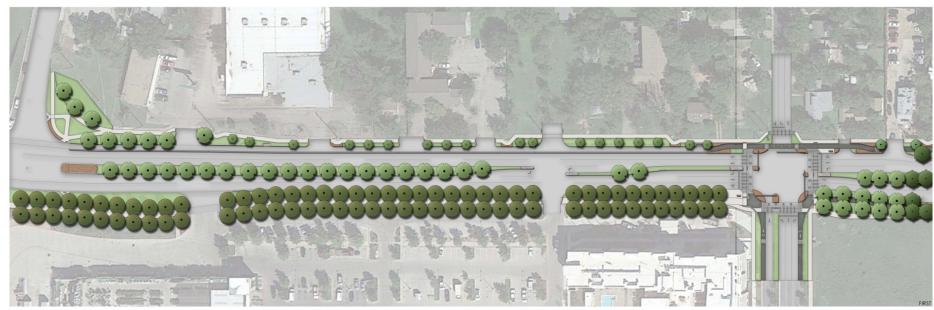

## E 51st St Plan, IH-35 to Lancaster (WEST)

## E 51st St Plan, with Mueller Blvd (CENTER)