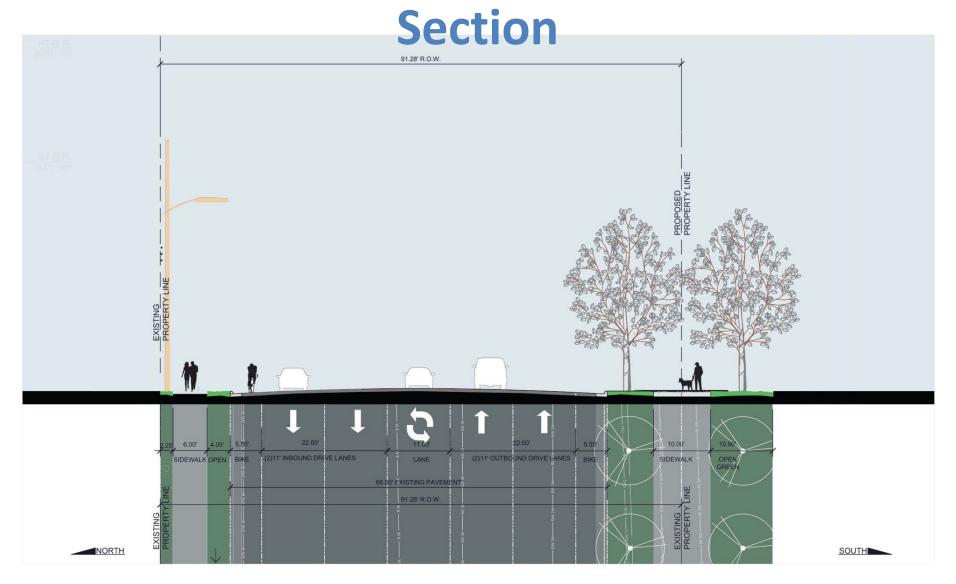

IH-35 to Berkman Drive
- Four-lane arterial roadway with intermittent center turn lane access
- Medians with breaks at intersections and at mid-block
- Pedestrian crossings at intersections to provide space for people walking, biking, and rolling to cross safely
- New tree-lined sidewalks on the north and south side

- Installation of a protected bicycle lane on the north side and an off-street bicycle lane on the south side
- New on-street parallel parking spaces
- Curb, gutter and drainage improvements
- Rain gardens and detention ponds for runoff and water quality enhancements
  - Upgraded water service utilities

    EXCEND UTILITY PLE

    EXCEND ON the north side PORTAN

    TO REVLAN

    T
- Landscaping improvements through project corridor.

# Typical Existing E. 51st St. Cross-







# **Proposed: East of Lancaster Typical**









## **OUTCOME IMPROVEMENTS**

- Improved multi-modal access
- Reduced queue lengths
- Reduced left turn conflicts
- Improved speed control
- Improved bicycle facilities
- Complete pedestrian connectivity
- Improved transit access
- More user friendly and esthetically pleasing streetscape

• Reuse of existing trees within corridor through relocation plantings



#### **EAST 51ST STREET IMPROVEMENTS**

#### **LANDSCAPING**



## E 51st St Plan, IH-35 to Lancaster (WEST)





## E 51st St Plan, with Mueller Blvd (CENTER)





### E 51st St Plan, with Berkman Dr. (EAST)





THIRE

## **Questions?**