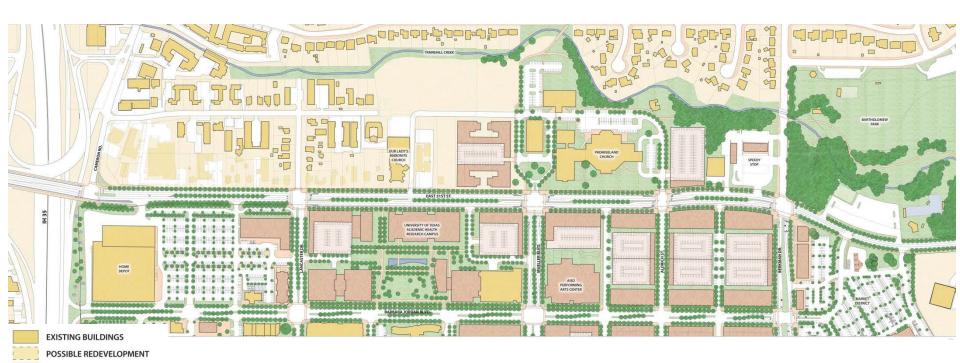

POTENTIAL FUTURE BUILDINGS

## E 51st St Plan, IH-35 to Lancaster (WEST)

## E 51st St Plan, with Mueller Blvd (CENTER)

### E 51st St Plan, with Berkman Dr. (EAST)

THIRE