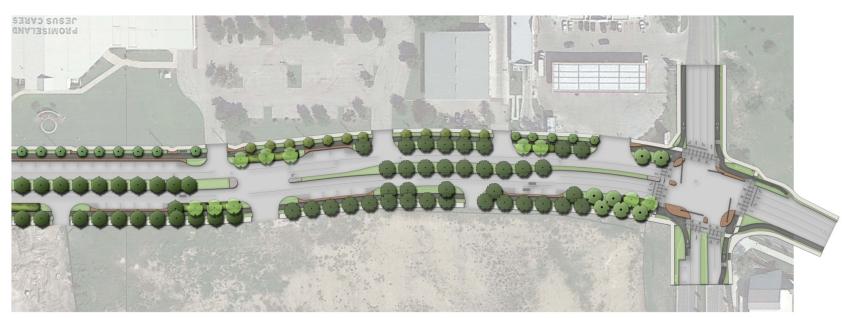

#### SCOPE

- Partial reconstruction of the roadway section from IH-35 to Berkman Drive
- Four-lane arterial roadway with intermittent center turn lane access
- Medians with breaks at intersections and at mid-block
- Pedestrian crossings at intersections to provide space for people walking, biking, and rolling to cross safely
- New tree-lined sidewalks on the north and south side

- Installation of a protected bicycle lane on the north side and an off-street bicycle lane on the south side
- New on-street parallel parking spaces
- Curb, gutter and drainage improvements
- Rain gardens and detention ponds for runoff and water quality enhancements
  - Upgraded water service utilities

    EXCEND UTILITY PLE

    EXCEND ON the north side PORTAN

    TO REVLAN

    T
- Landscaping improvements through project corridor.

• Reuse of existing trees within corridor through relocation plantings

#### **LANDSCAPING**

## E 51st St Plan, IH-35 to Lancaster (WEST)

## E 51st St Plan, with Mueller Blvd (CENTER)

### E 51st St Plan, with Berkman Dr. (EAST)

THIRE