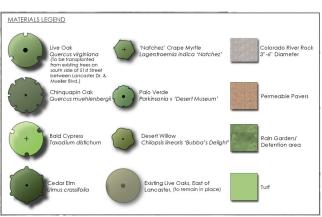

#### **LANDSCAPING**

• Reuse of existing trees within corridor through relocation plantings