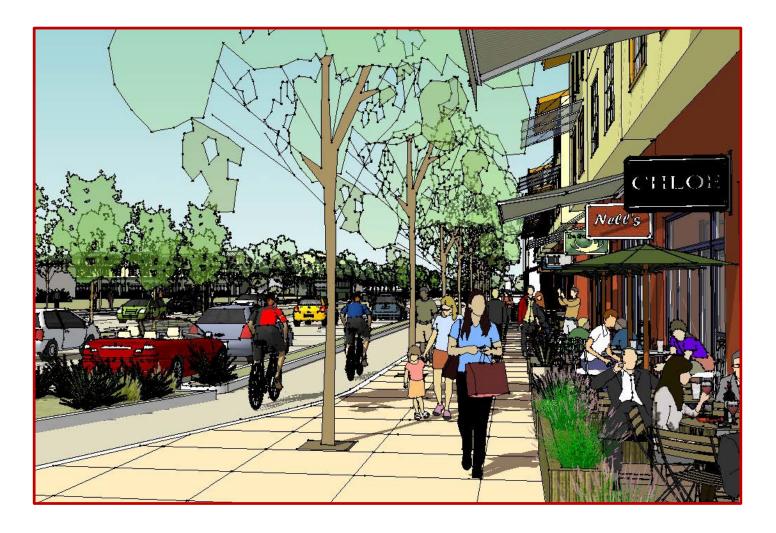

#### **EAST 51ST STREET VISION STATEMENT**

51st Street is a multi-modal urban street that accommodates safe pedestrian and bicycle movement as well as calm vehicular traffic.

51<sup>st</sup> Street is lined with buildings that promote a safe, interesting and lively pedestrian environment, with strong linkages and an appropriate scale transition to the Windsor Park neighborhood.

## **OUTCOME IMPROVEMENTS**

- Improved multi-modal access
- Reduced queue lengths
- Reduced left turn conflicts
- Improved speed control
- Improved bicycle facilities
- Complete pedestrian connectivity
- Improved transit access
- More user friendly and esthetically pleasing streetscape