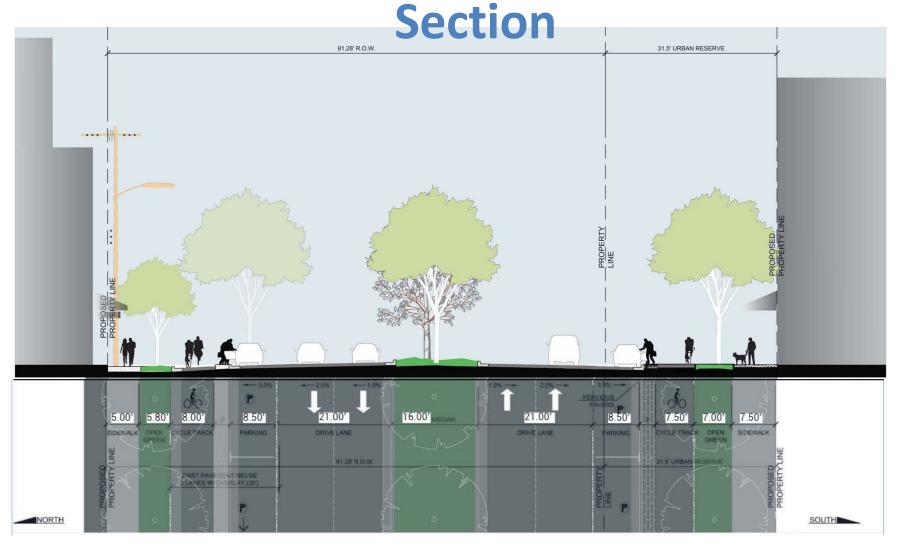

ay with intermittent center turn lane access
- Medians with breaks at intersections and at mid-block
- Pedestrian crossings at intersections to provide space for people walking, biking, and rolling to cross safely
- New tree-lined sidewalks on the north and south side

- Installation of a protected bicycle lane on the north side and an off-street bicycle lane on the south side
- New on-street parallel parking spaces
- Curb, gutter and drainage improvements
- Rain gardens and detention ponds for runoff and water quality enhancements
  - Upgraded water service utilities

    EXCEND UTILITY PLE

    EXCEND ON the north side PORTAN

    TO REVLAN

    T
- Landscaping improvements through project corridor.

# Typical Existing E. 51st St. Cross-







# **Proposed: East of Lancaster Typical**









## **OUTCOME IMPROVEMENTS**

- Improved multi-modal access
- Reduced queue lengths
- Reduced left turn conflicts
- Improved speed control
- Improved bicycle facilities
- Complete pedestrian connectivity
- Improved transit access
- More user friendly and esthetically pleasing streetscape

• Reuse of existing trees within corridor through relocation plantings



#### **EAST 51ST STREET IMPROVEMENTS**

#### **LANDSCAPING**



## E 51st St Plan, IH-35 to Lancaster (WEST)





## E 51st St Plan, with Mueller Blvd (CENTER)





### E 51st St Plan, with Berkman Dr. (EAST)





THIRE

## **Questions?**