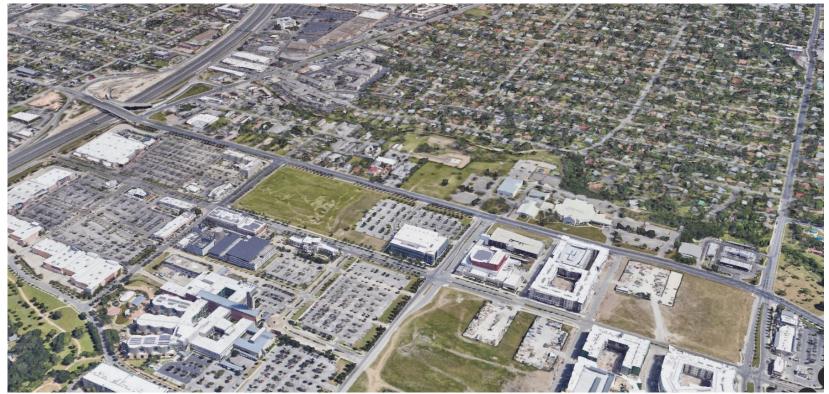

#### **EAST 51ST STREET VISION PLAN**

- Promote coordinated redevelopment for both sides of the corridor
- Support from Working Group and various community stakeholders

#### **EAST 51ST STREET VISION STATEMENT**

51st Street is a multi-modal urban street that accommodates safe pedestrian and bicycle movement as well as calm vehicular traffic.

51<sup>st</sup> Street is lined with buildings that promote a safe, interesting and lively pedestrian environment, with strong linkages and an appropriate scale transition to the Windsor Park neighborhood.