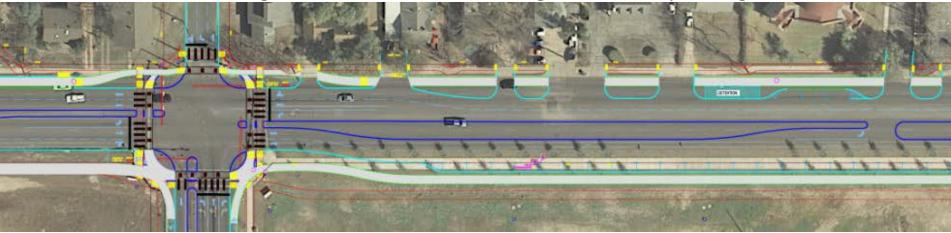

## E 51st St Plan, IH-35 to Lancaster (WEST)

## E 51st St Plan, with Mueller Blvd (CENTER)

### E 51st St Plan, with Berkman Dr. (EAST)

THIRE