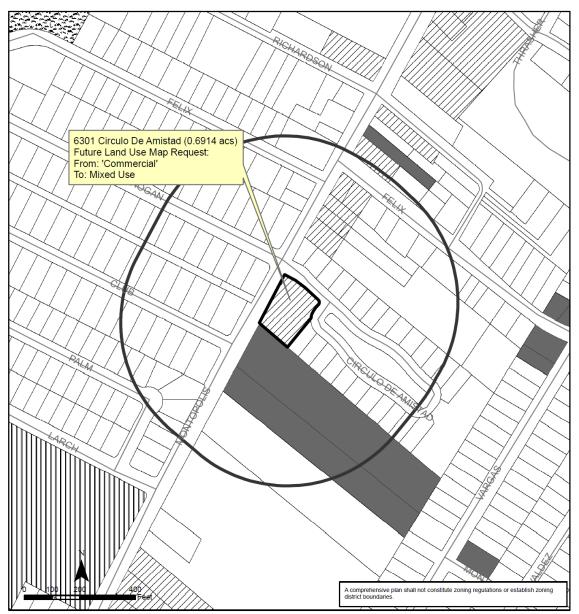

## Montopolis Neighborhood Planning Area NPA-2018-0005.02.SH

This product is for informational purposes and may not have been prepared for or be suitable for legal, engineering, or surveying purposes. It does not represent an on-the-ground survey and represents only the approximate relative location of property boundaries.

This product has been produced by the Planning and Zoning Department for the sole purpose of geographic reference. No warranty is made by the City of Austin regarding specific accuracy or completeness.

| Future Land Use         | :                |                         |
|-------------------------|------------------|-------------------------|
| 500 ft. notif. boundary | Subject Property | Mixed Use               |
|                         | Single-Family    | Mixed Use/Office        |
|                         | Multi-Family     | Civic                   |
|                         | Commercial       | Recreation & Open Space |