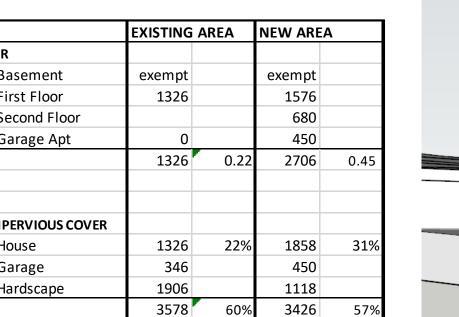

the rear. Original garage and addition to serve as an accessory

|                  | <b>EXISTING AREA</b> |      | NEW AREA |      |
|------------------|----------------------|------|----------|------|
| FAR              |                      |      |          |      |
| Basement         | exempt               |      | exempt   |      |
| First Floor      | 1326                 |      | 1576     |      |
| Second Floor     |                      |      | 680      |      |
| Garage Apt       | 0                    |      | 450      |      |
|                  | 1326                 | 0.22 | 2706     | 0.45 |
|                  |                      |      |          |      |
| IMPERVIOUS COVER |                      |      |          |      |
| House            | 1326                 | 22%  | 1858     | 31%  |
| Garage           | 346                  |      | 450      |      |
| Hardscape        | 1906                 |      | 1118     |      |
|                  | 3578                 | 60%  | 3426     | 57%  |