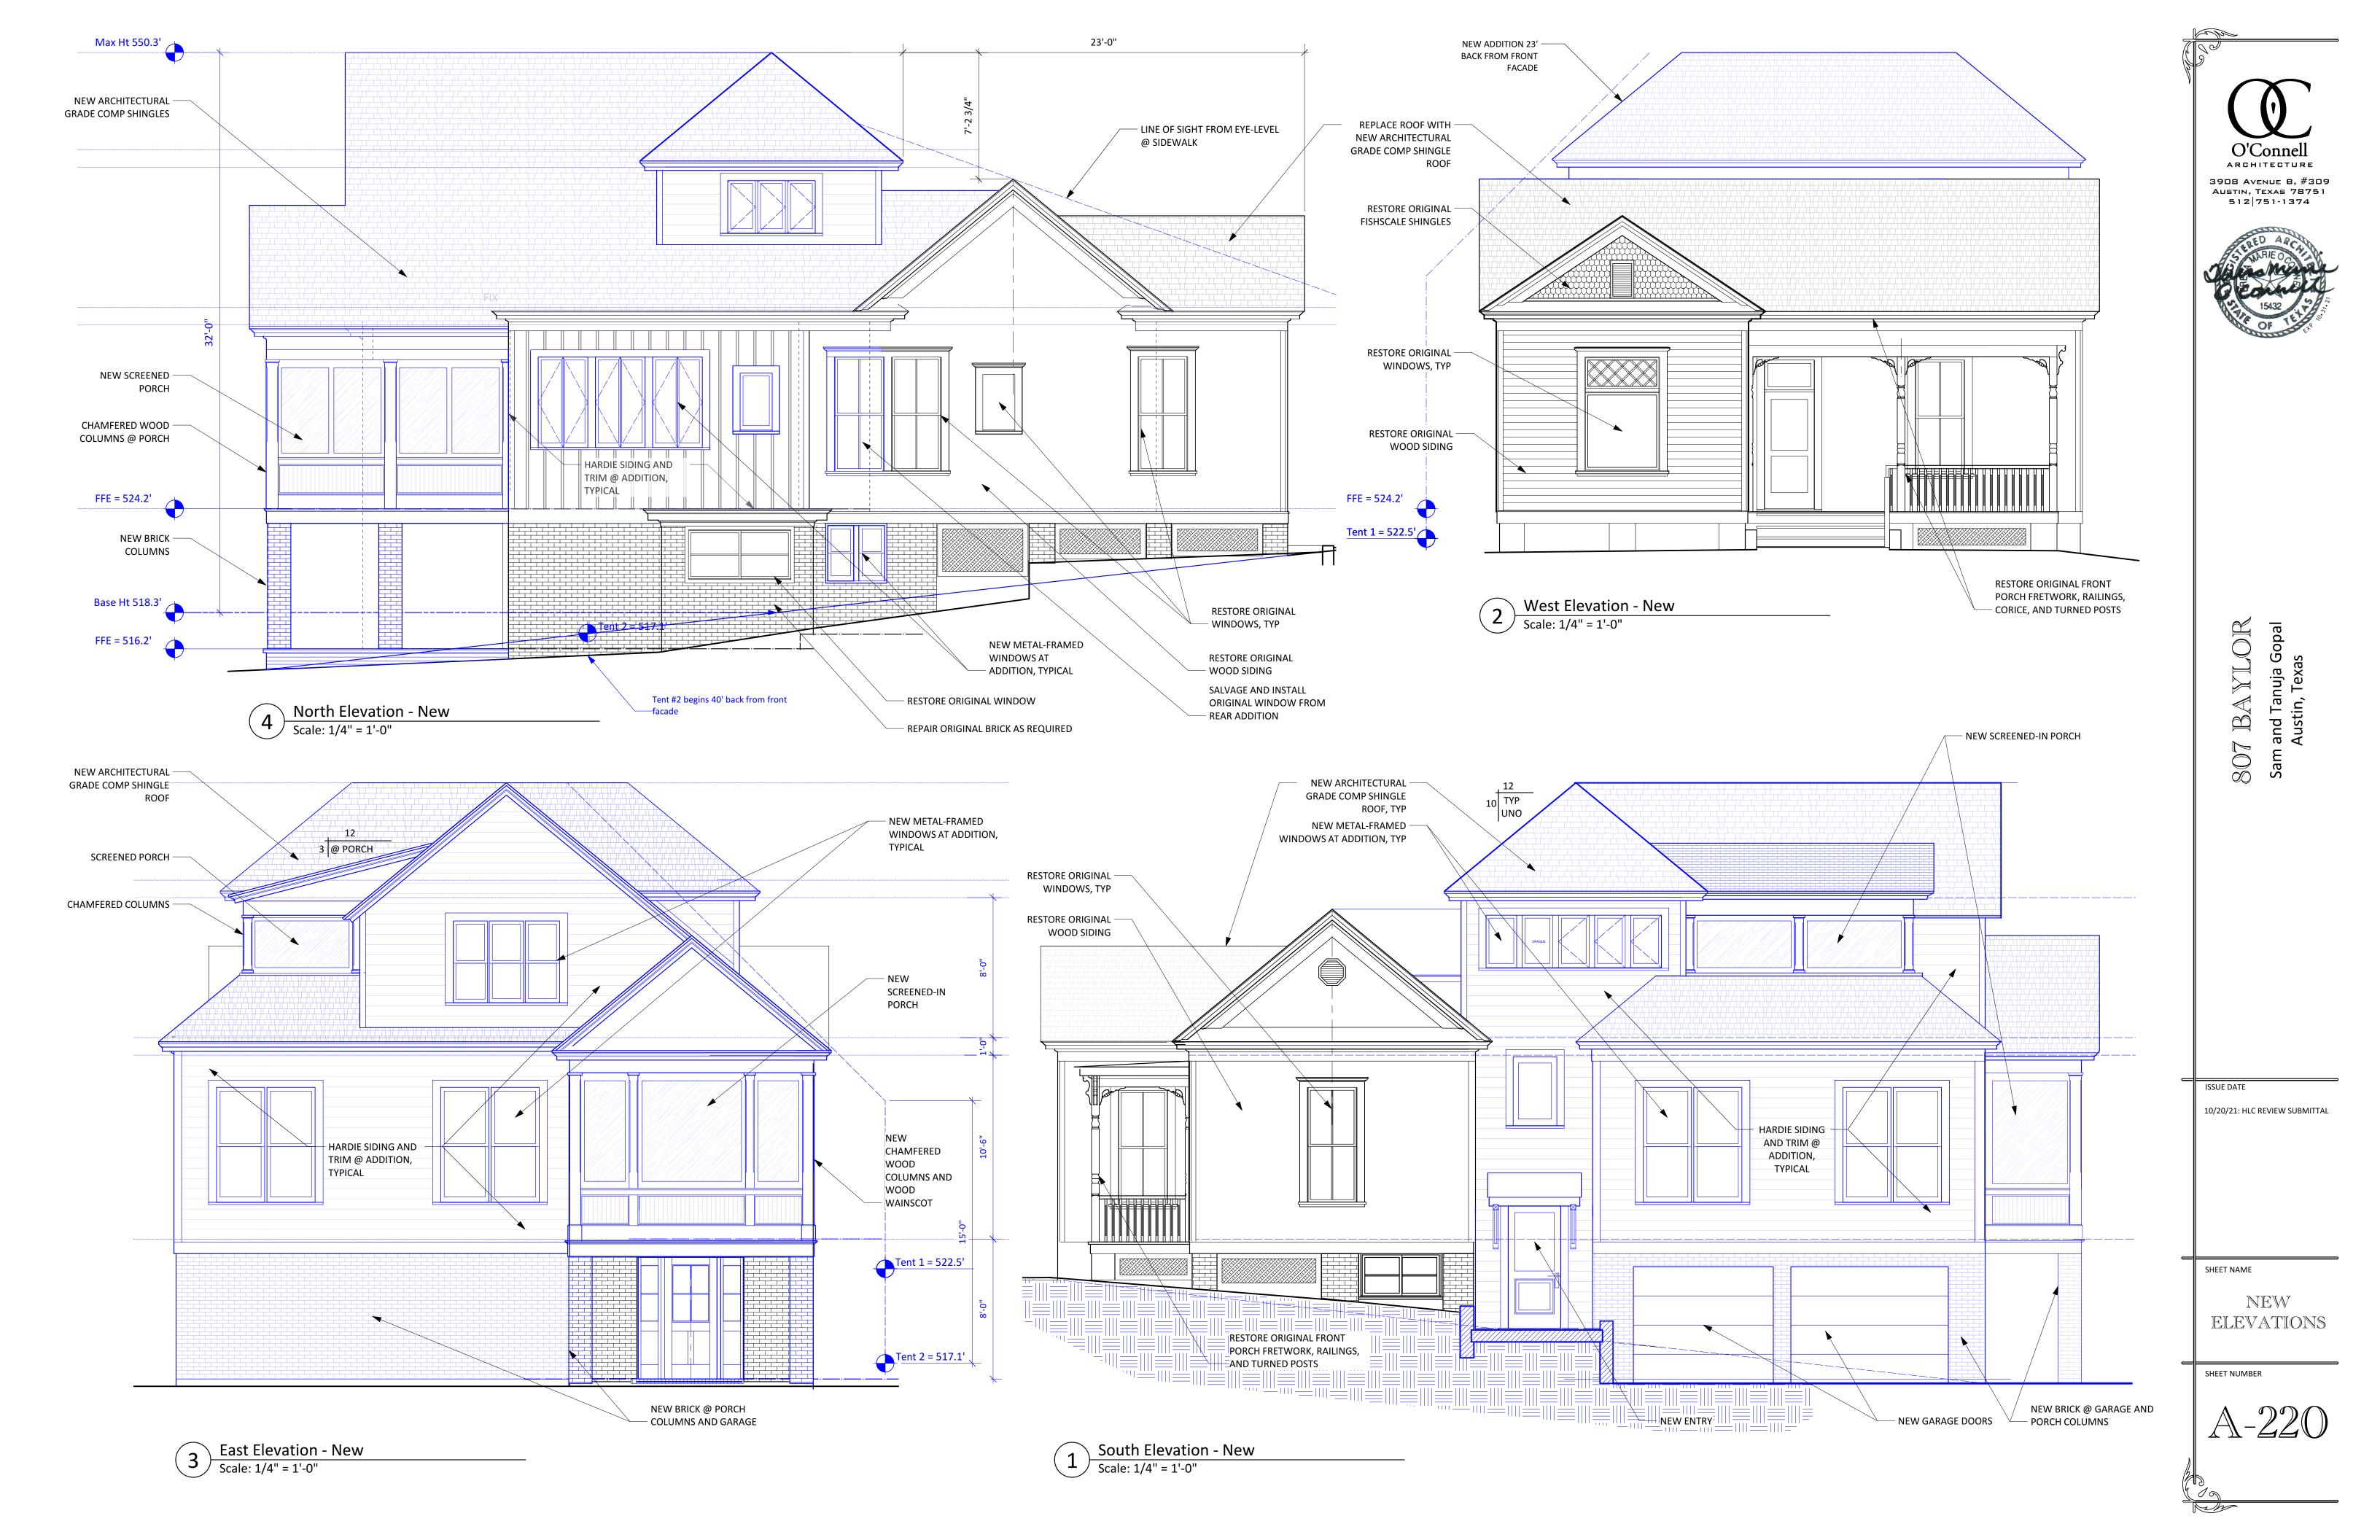

## SCOPE OF WORK

- Remove non-original additions and part of rear of house
- Remove railroad tie retaining wall at site
- Restore windows, doors, siding, porch detailing and trim at front portion of house
- Replace roof

dwelling.

- Construct new addition at rear of house
- Finish out basement apartment
- Finish out first and second floor residence
- Regrade at parking area and replace retaining walls Future work to include moving garage closer to the alley to move away from the heritage tree. Add a small addition on to

the rear. Original garage and addition to serve as an accessory

|                  | <b>EXISTING AREA</b> |      | NEW AREA |      |
|------------------|----------------------|------|----------|------|
| FAR              |                      |      |          |      |
| Basement         | exempt               |      | exempt   |      |
| First Floor      | 1326                 |      | 1576     |      |
| Second Floor     |                      |      | 680      |      |
| Garage Apt       | 0                    |      | 450      |      |
|                  | 1326                 | 0.22 | 2706     | 0.45 |
|                  |                      |      |          |      |
| IMPERVIOUS COVER |                      |      |          |      |
| House            | 1326                 | 22%  | 1858     | 31%  |
| Garage           | 346                  |      | 450      |      |
| Hardscape        | 1906                 |      | 1118     |      |
|                  | 3578                 | 60%  | 3426     | 57%  |