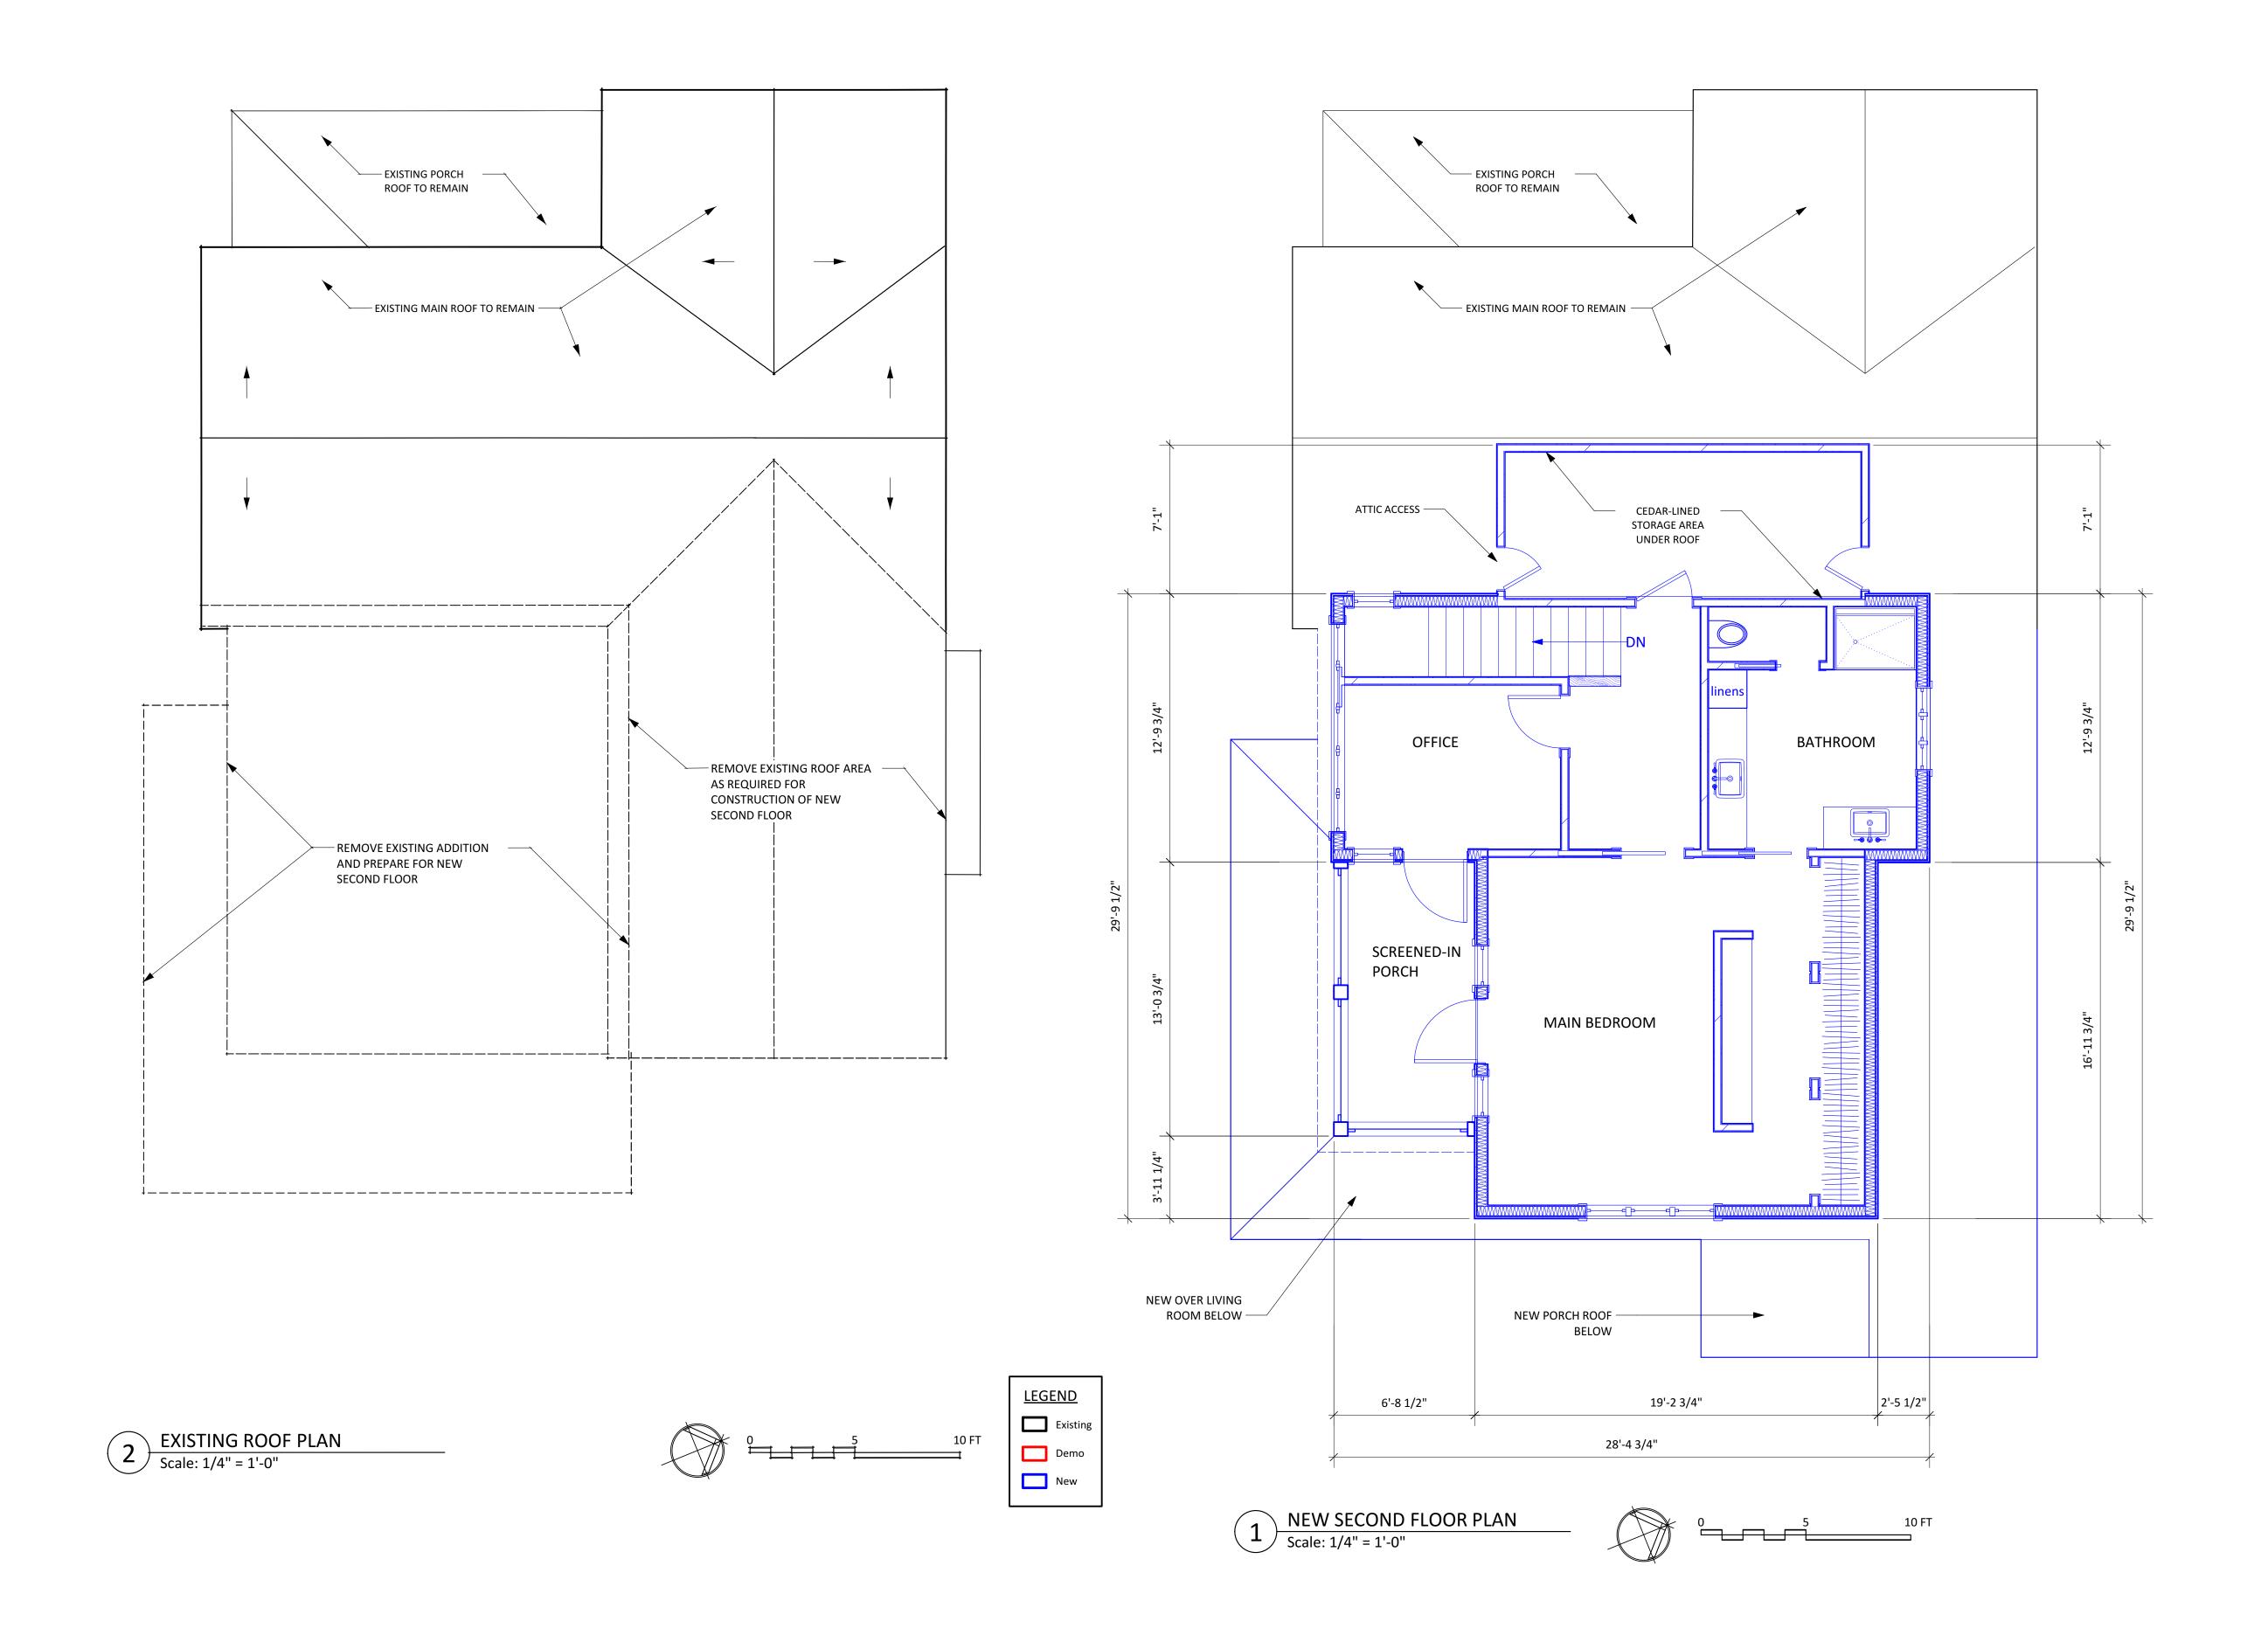

 $807~\mathrm{BA}\,\mathrm{YLOR}$  Sam and Tanuja Gopal Austin, Texas

ISSUE DATE

10/20/21: HLC REVIEW SUBMITTAL

SHEET NAME

SECOND FLOOR PLAN

SHEET NUMBER

A-103

North Elevation - Demo
Scale: 1/4" = 1'-0"