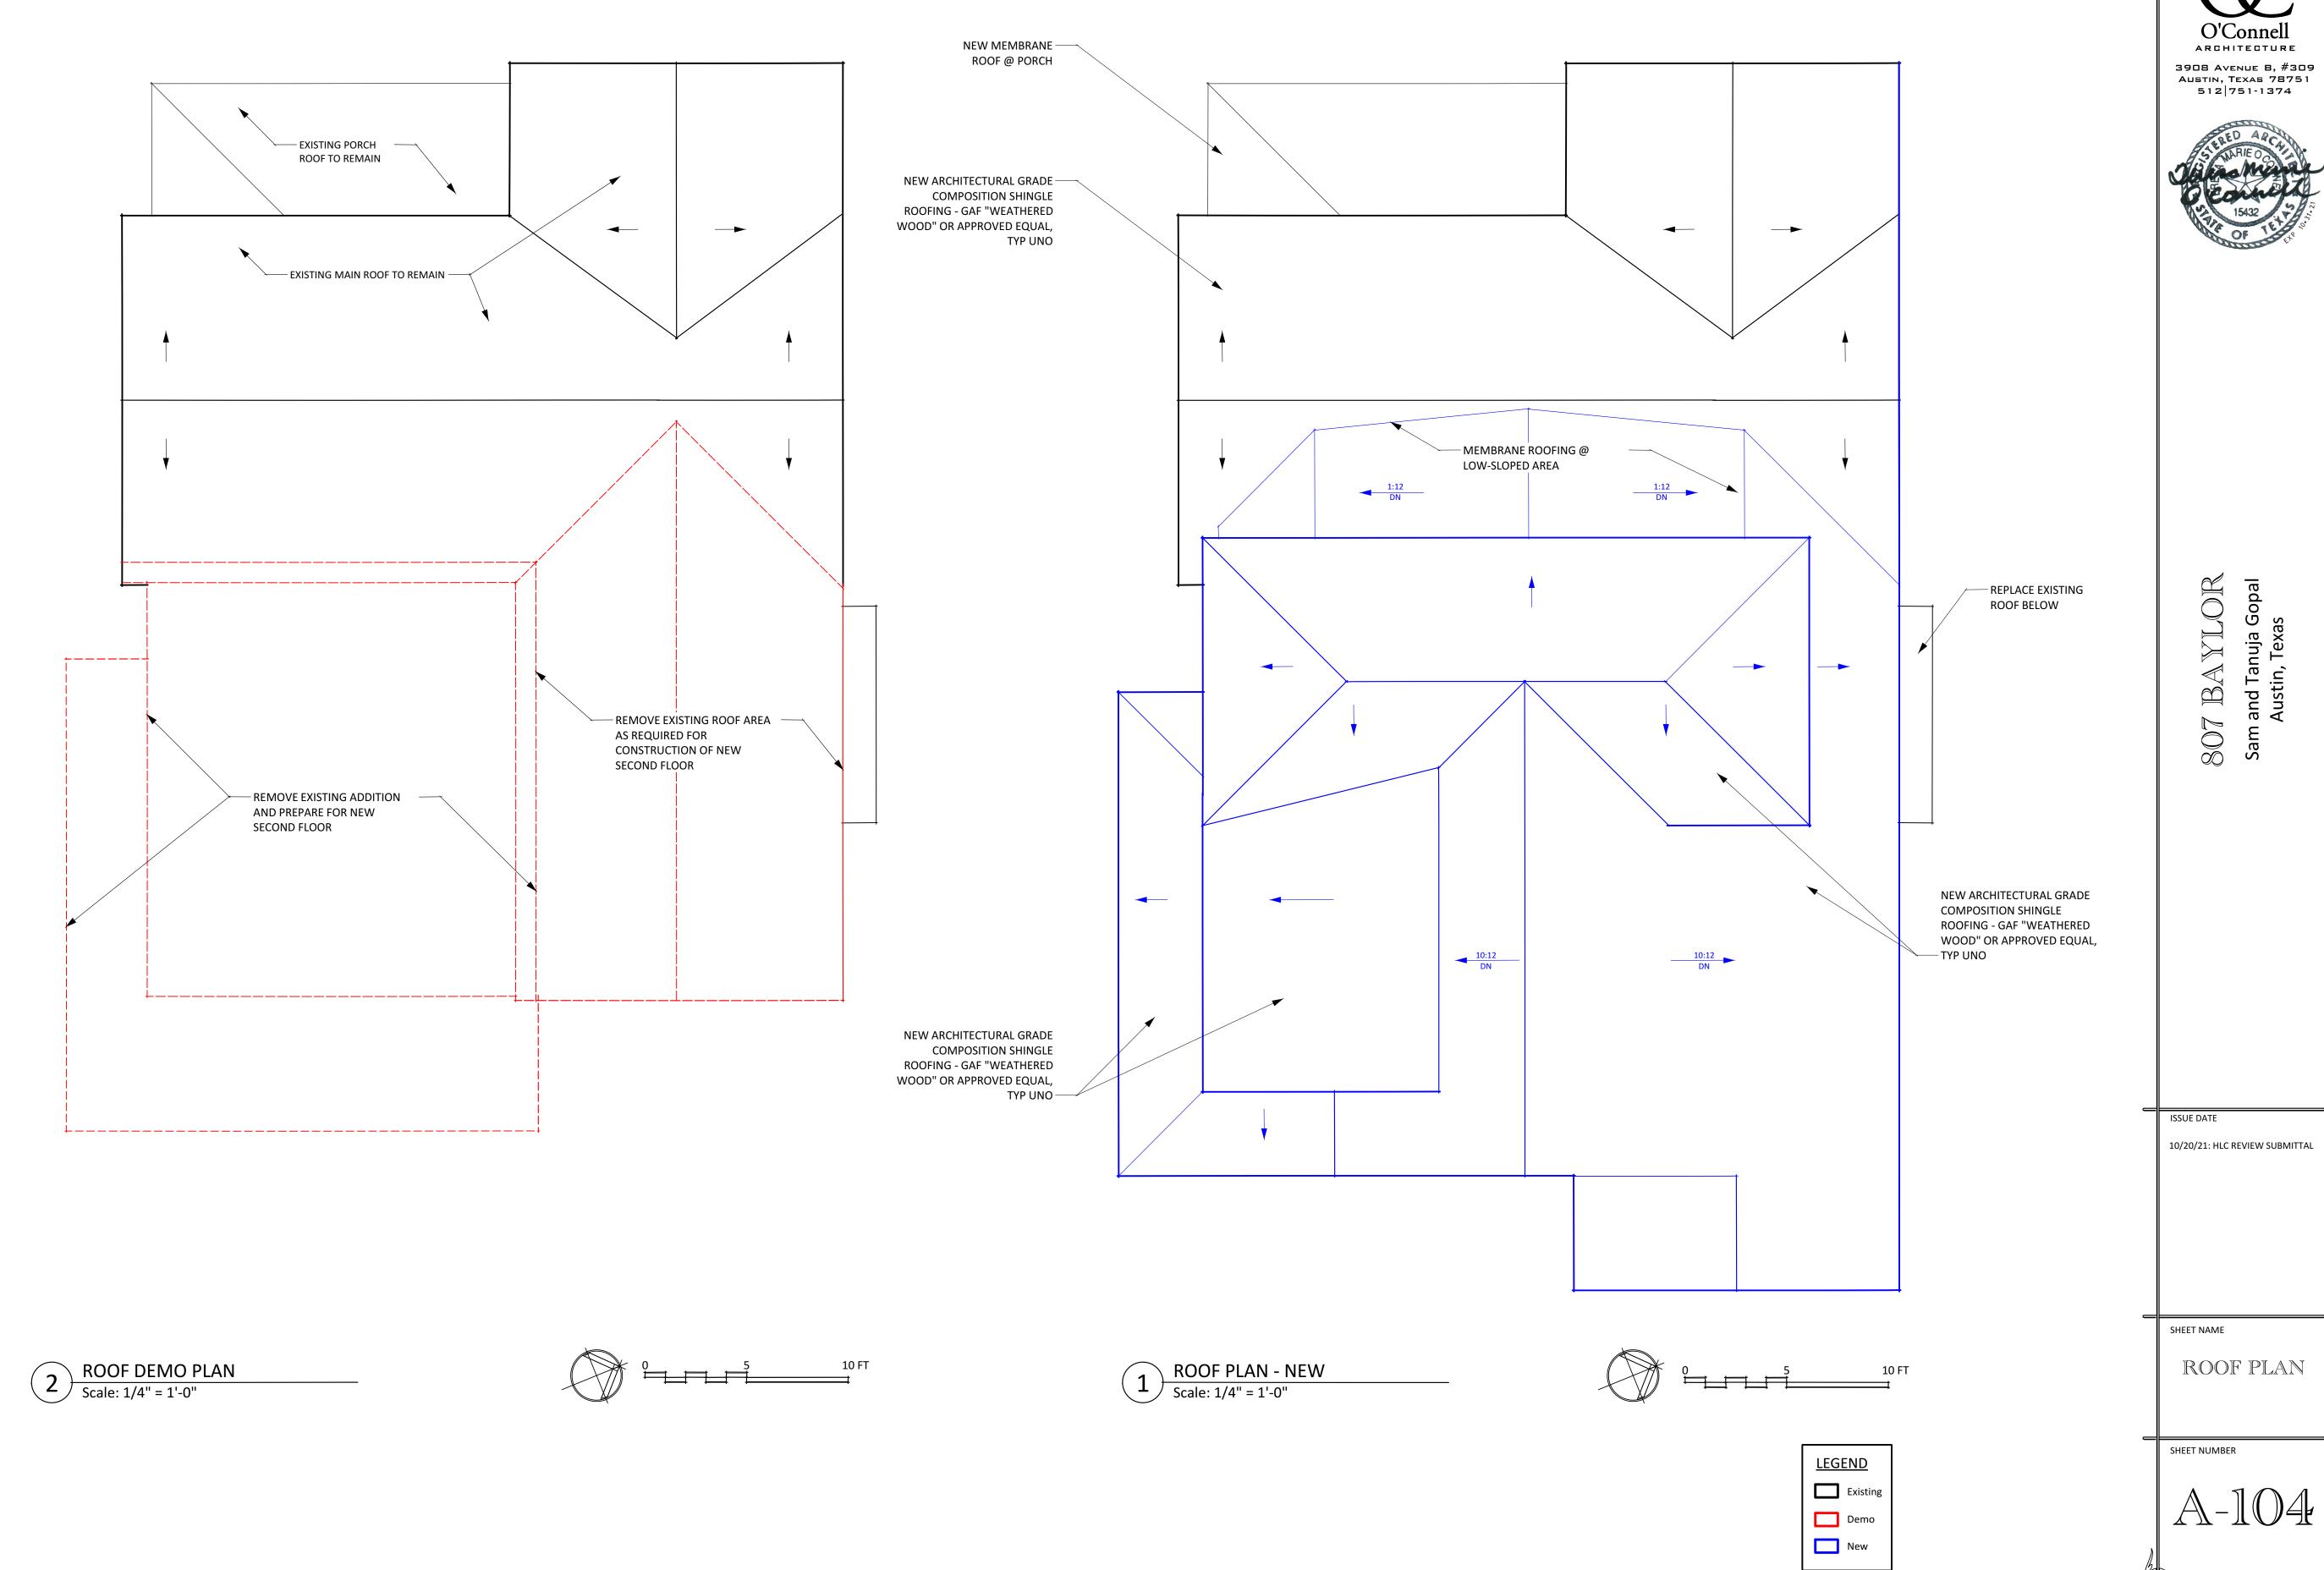

 $807~\mathrm{BA}\,\mathrm{YLOR}$  Sam and Tanuja Gopal Austin, Texas

ISSUE DATE

10/20/21: HLC REVIEW SUBMITTAL

SHEET NAME

SECOND FLOOR PLAN

SHEET NUMBER

A-103

North Elevation - Demo
Scale: 1/4" = 1'-0"