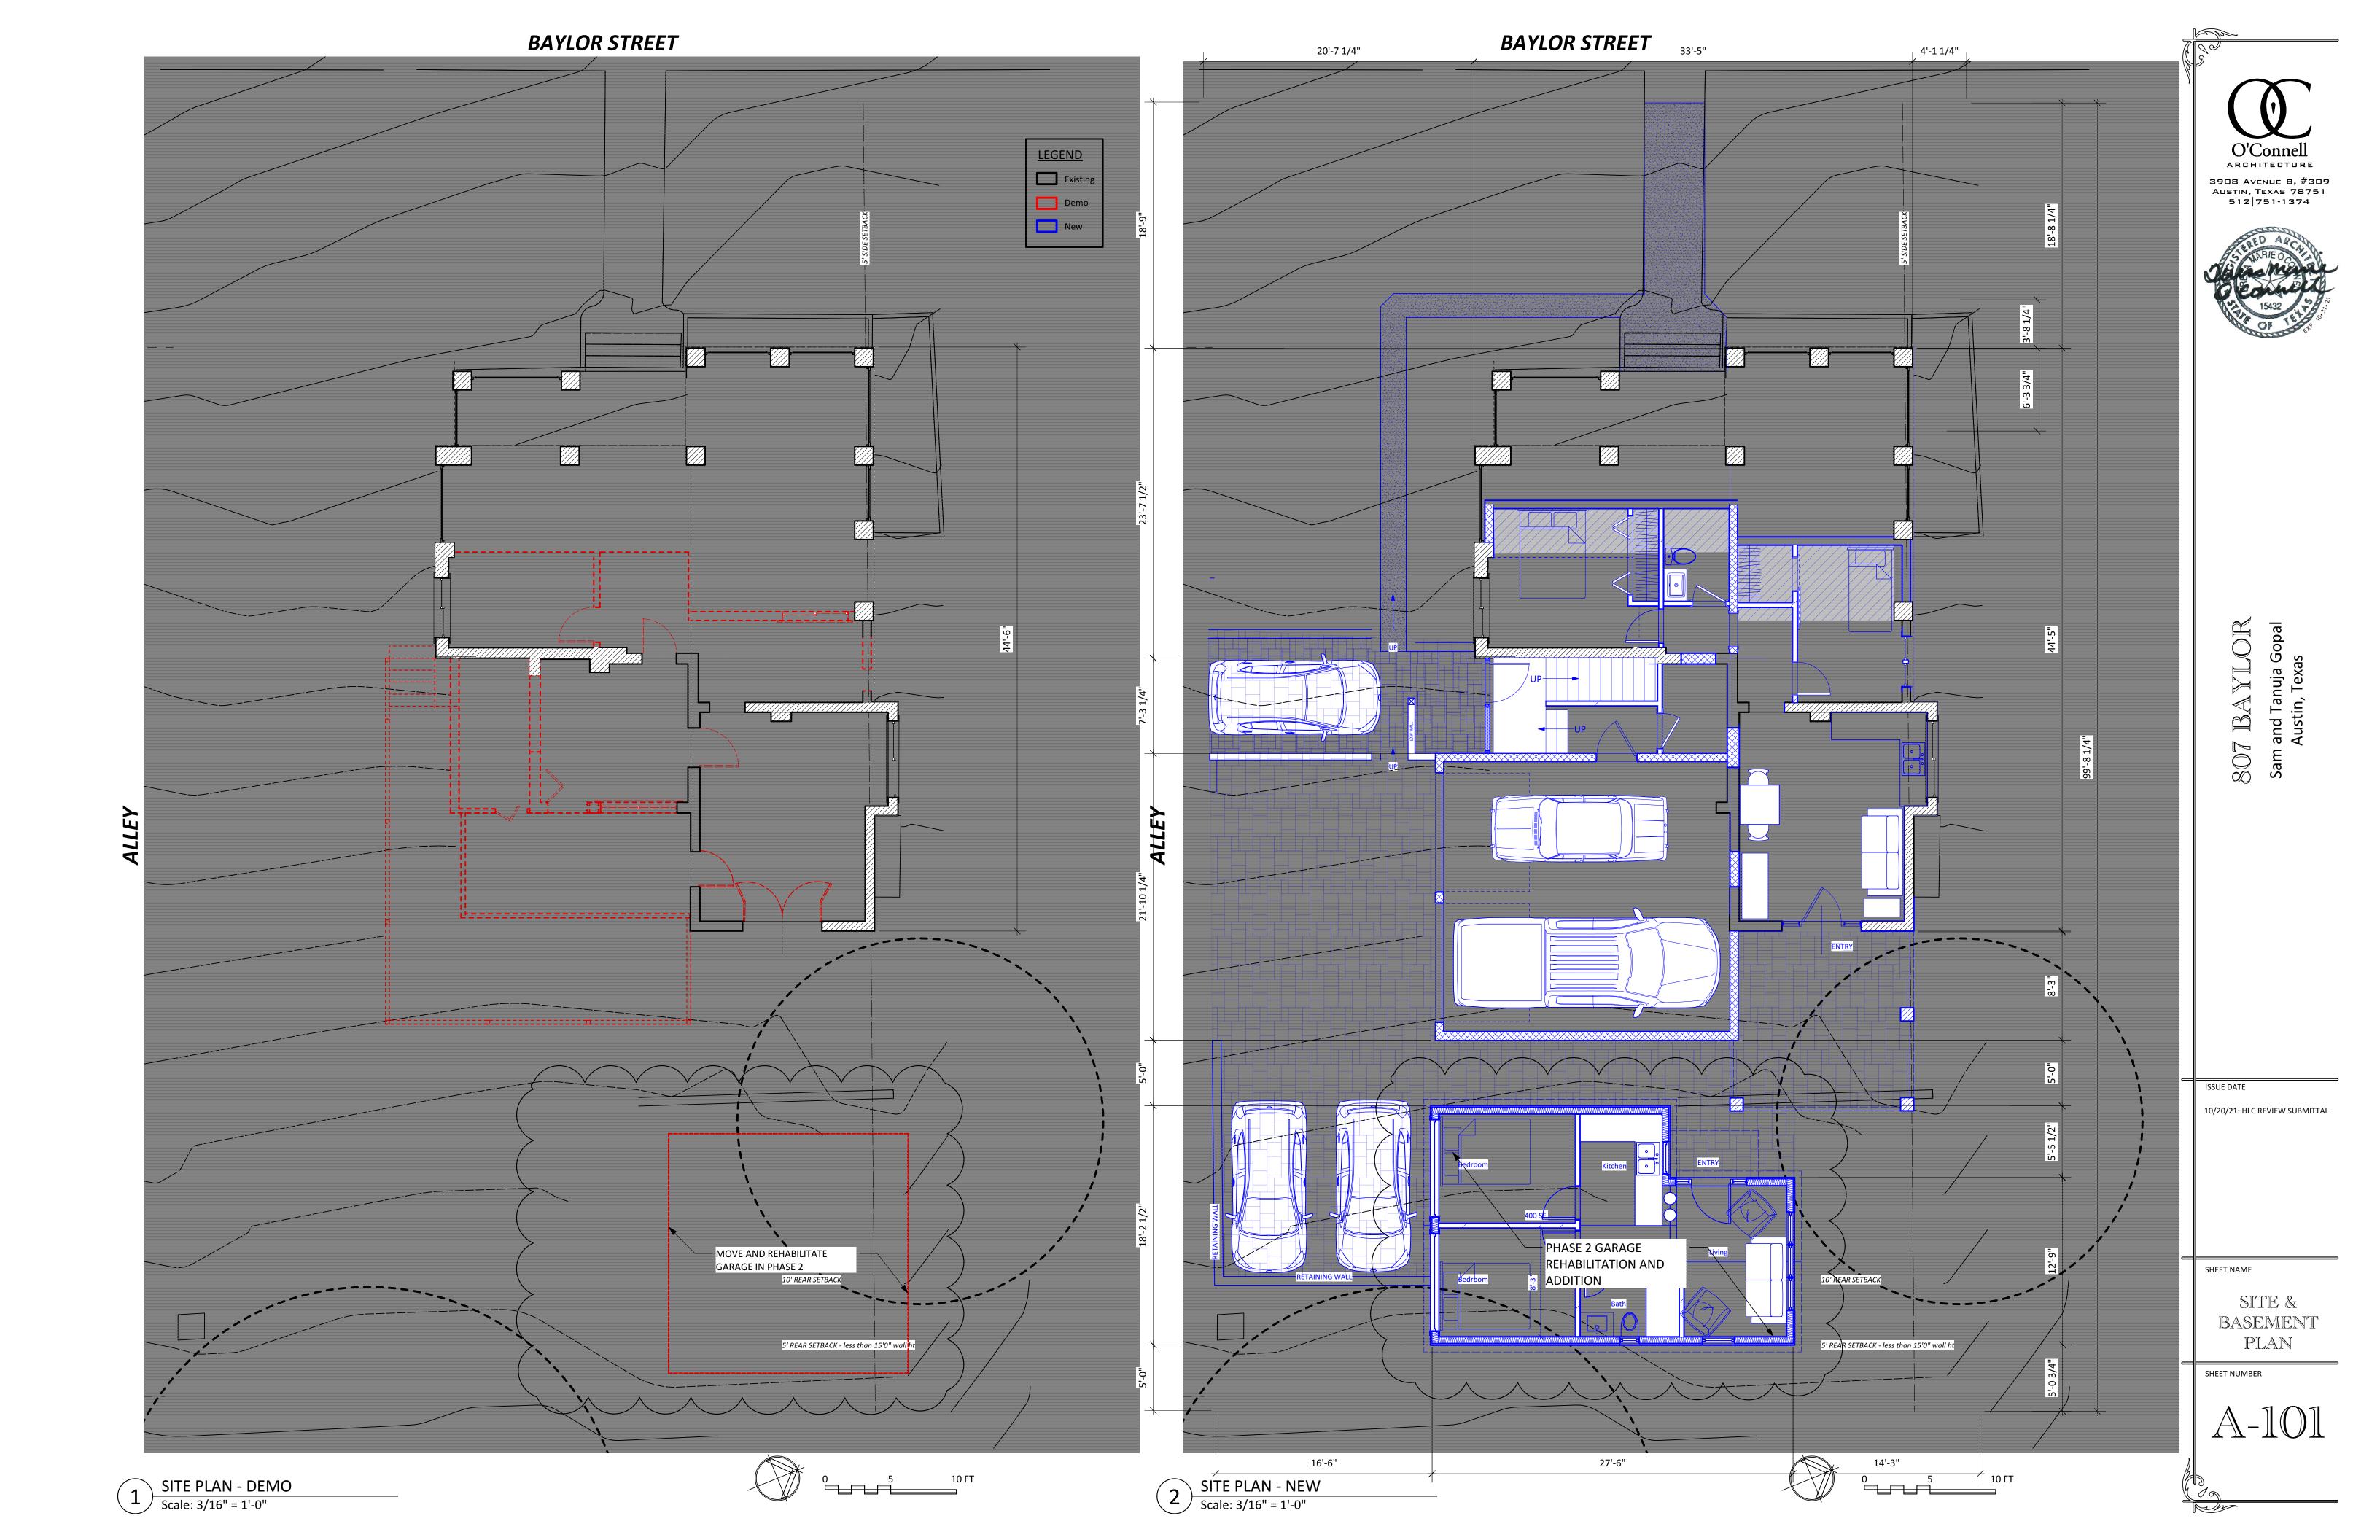

## SCOPE OF WORK

- Remove non-original additions and part of rear of house
- Remove railroad tie retaining wall at site
- Restore windows, doors, siding, porch detailing and trim at front portion of house
- Replace roof

dwelling.

- Construct new addition at rear of house
- Finish out basement apartment
- Finish out first and second floor residence
- Regrade at parking area and replace retaining walls Future work to include moving garage closer to the alley to move away from the heritage tree. Add a small addition on to

the rear. Original garage and addition to serve as an accessory

|                  | <b>EXISTING AREA</b> |      | NEW AREA |      |
|------------------|----------------------|------|----------|------|
| FAR              |                      |      |          |      |
| Basement         | exempt               |      | exempt   |      |
| First Floor      | 1326                 |      | 1576     |      |
| Second Floor     |                      |      | 680      |      |
| Garage Apt       | 0                    |      | 450      |      |
|                  | 1326                 | 0.22 | 2706     | 0.45 |
|                  |                      |      |          |      |
| IMPERVIOUS COVER |                      |      |          |      |
| House            | 1326                 | 22%  | 1858     | 31%  |
| Garage           | 346                  |      | 450      |      |
| Hardscape        | 1906                 |      | 1118     |      |
|                  | 3578                 | 60%  | 3426     | 57%  |