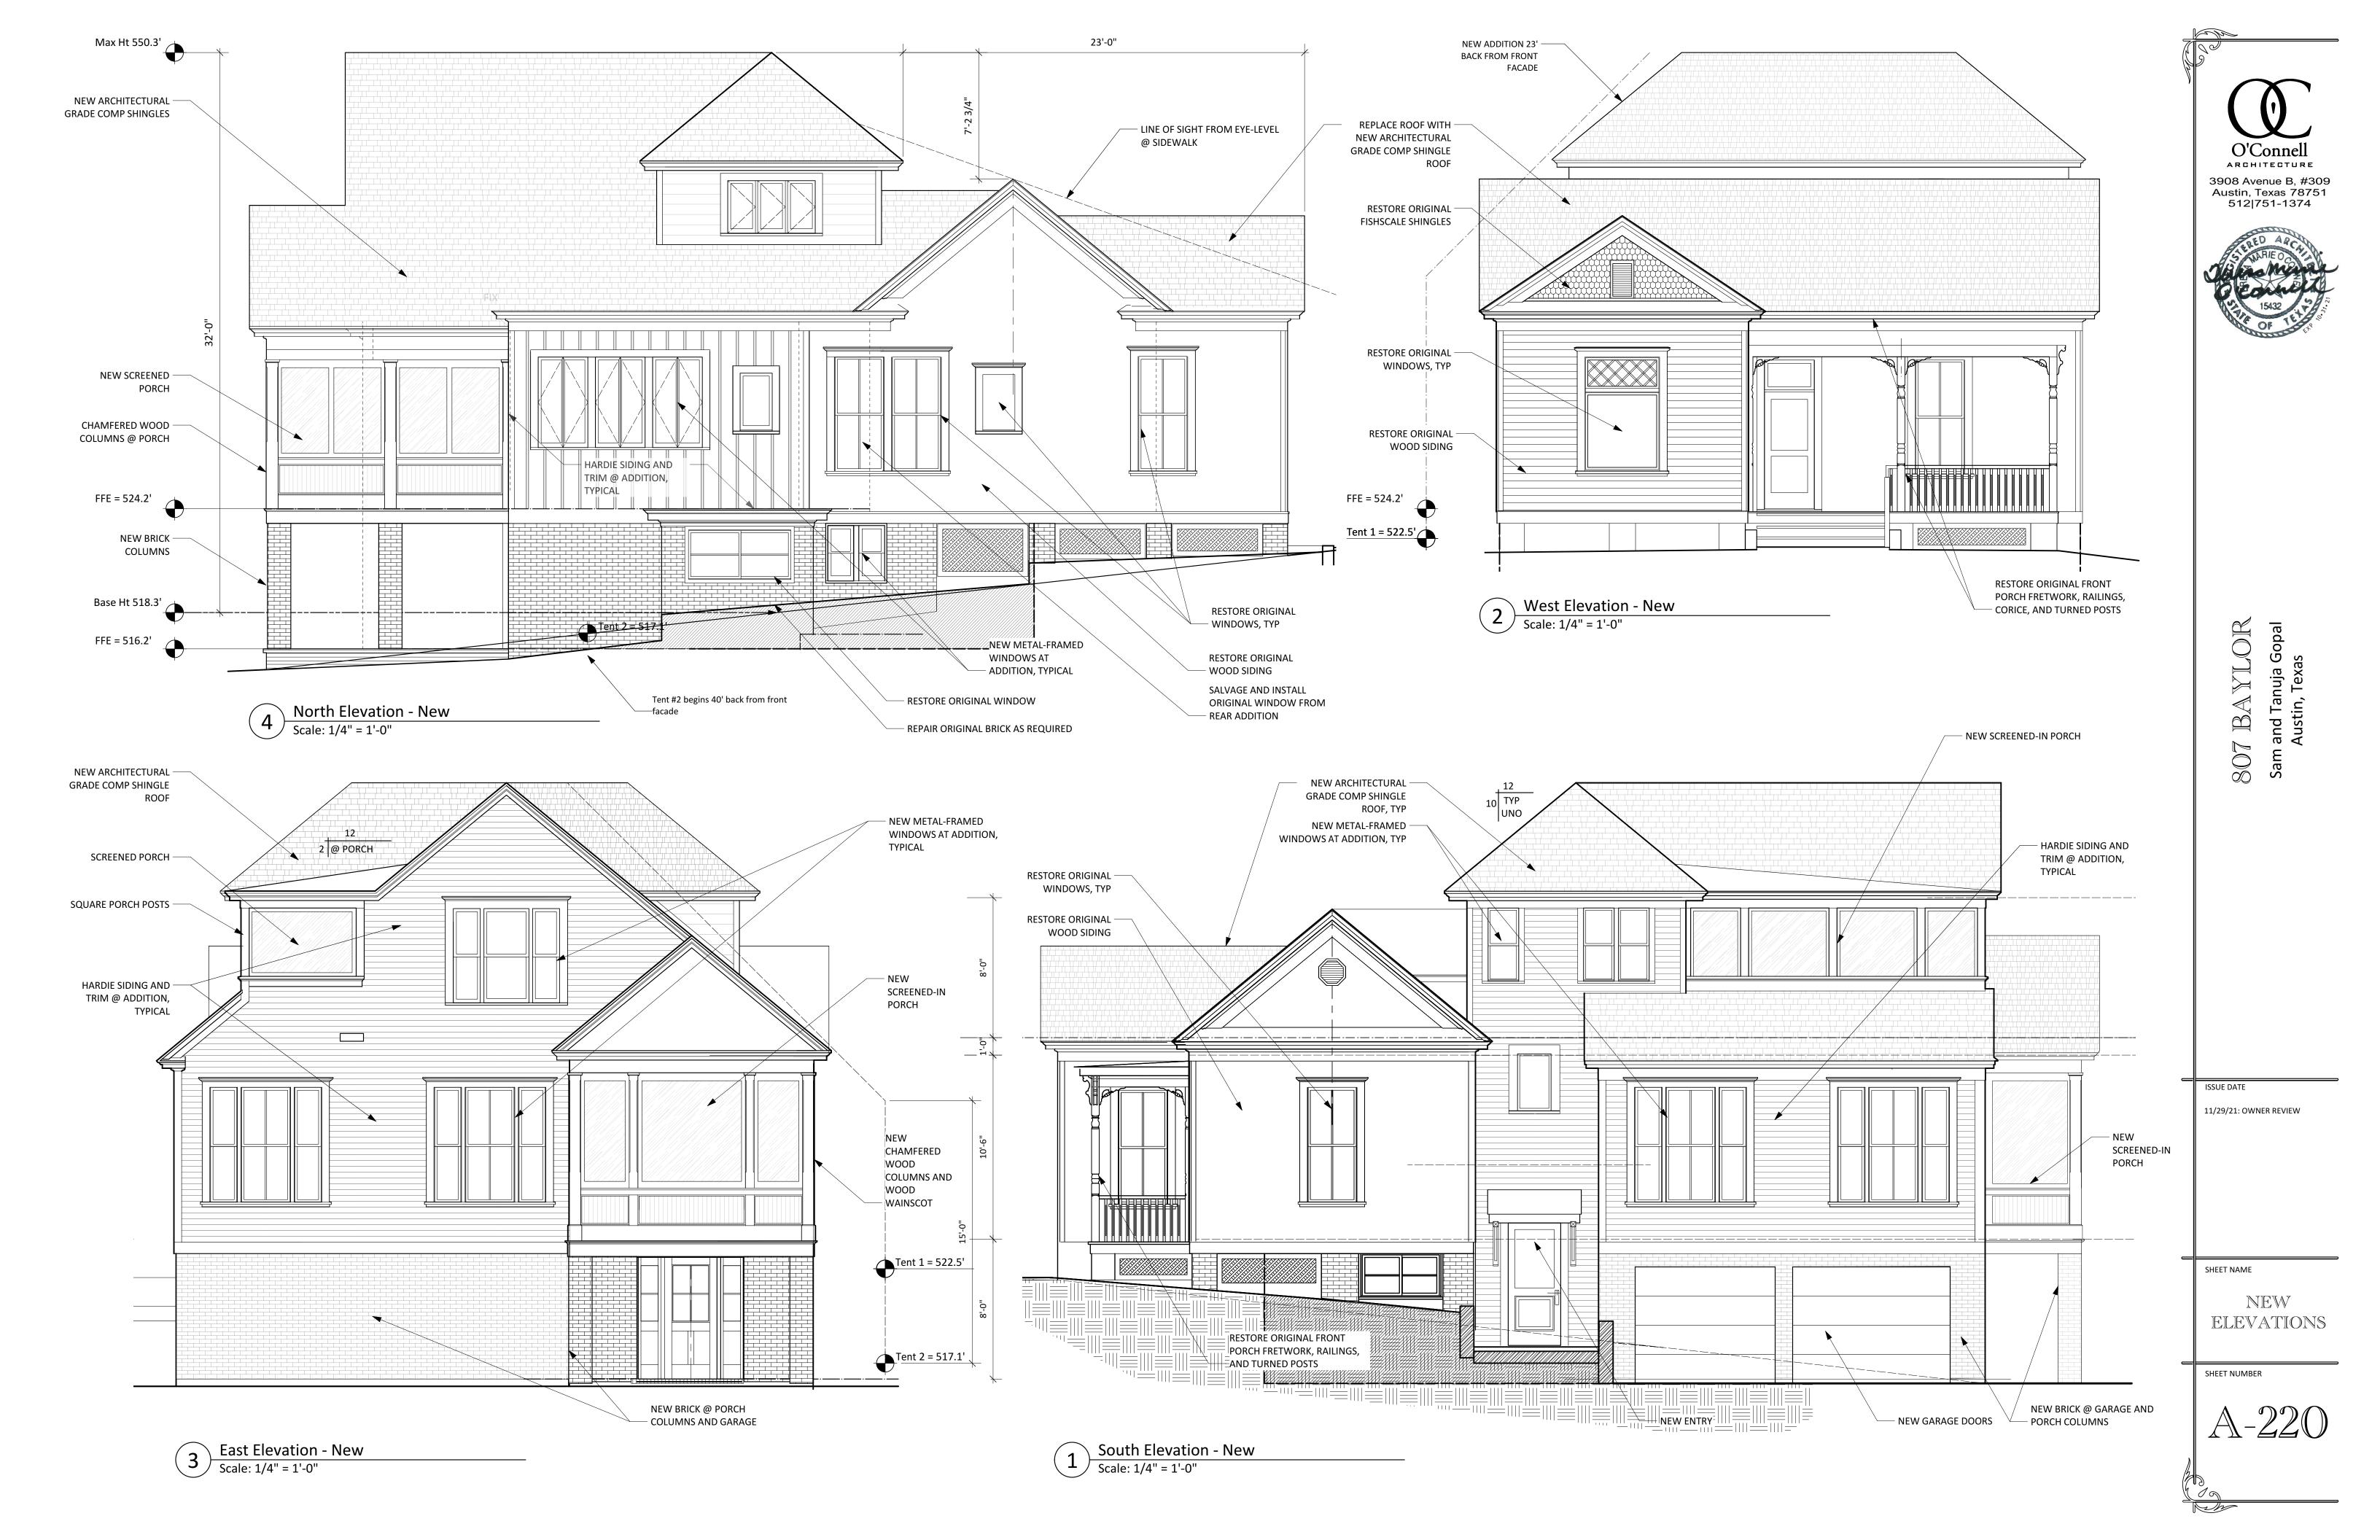

## SCOPE OF WORK

- Remove non-original additions and part of rear of house
- Remove railroad tie retaining wall at site
- Restore windows, doors, siding, porch detailing and trim at front portion of house
- Replace roof

dwelling.

- Construct new addition at rear of house
- Finish out basement apartment
- Finish out first and second floor residence
- Regrade at parking area and replace retaining walls Future work to include moving garage closer to the alley to move away from the heritage tree. Add a small addition on to

the rear. Original garage and addition to serve as an accessory

|                  | <b>EXISTING AREA</b> |      | NEW AREA |      |
|------------------|----------------------|------|----------|------|
| FAR              |                      |      |          |      |
| Basement         | exempt               |      | exempt   |      |
| First Floor      | 1326                 |      | 1576     |      |
| Second Floor     |                      |      | 680      |      |
| Garage Apt       | 0                    |      | 450      |      |
|                  | 1326                 | 0.22 | 2706     | 0.45 |
|                  |                      |      |          |      |
| IMPERVIOUS COVER |                      |      |          |      |
| House            | 1326                 | 22%  | 1858     | 31%  |
| Garage           | 346                  |      | 450      |      |
| Hardscape        | 1906                 |      | 1118     |      |
|                  | 3578                 | 60%  | 3426     | 57%  |