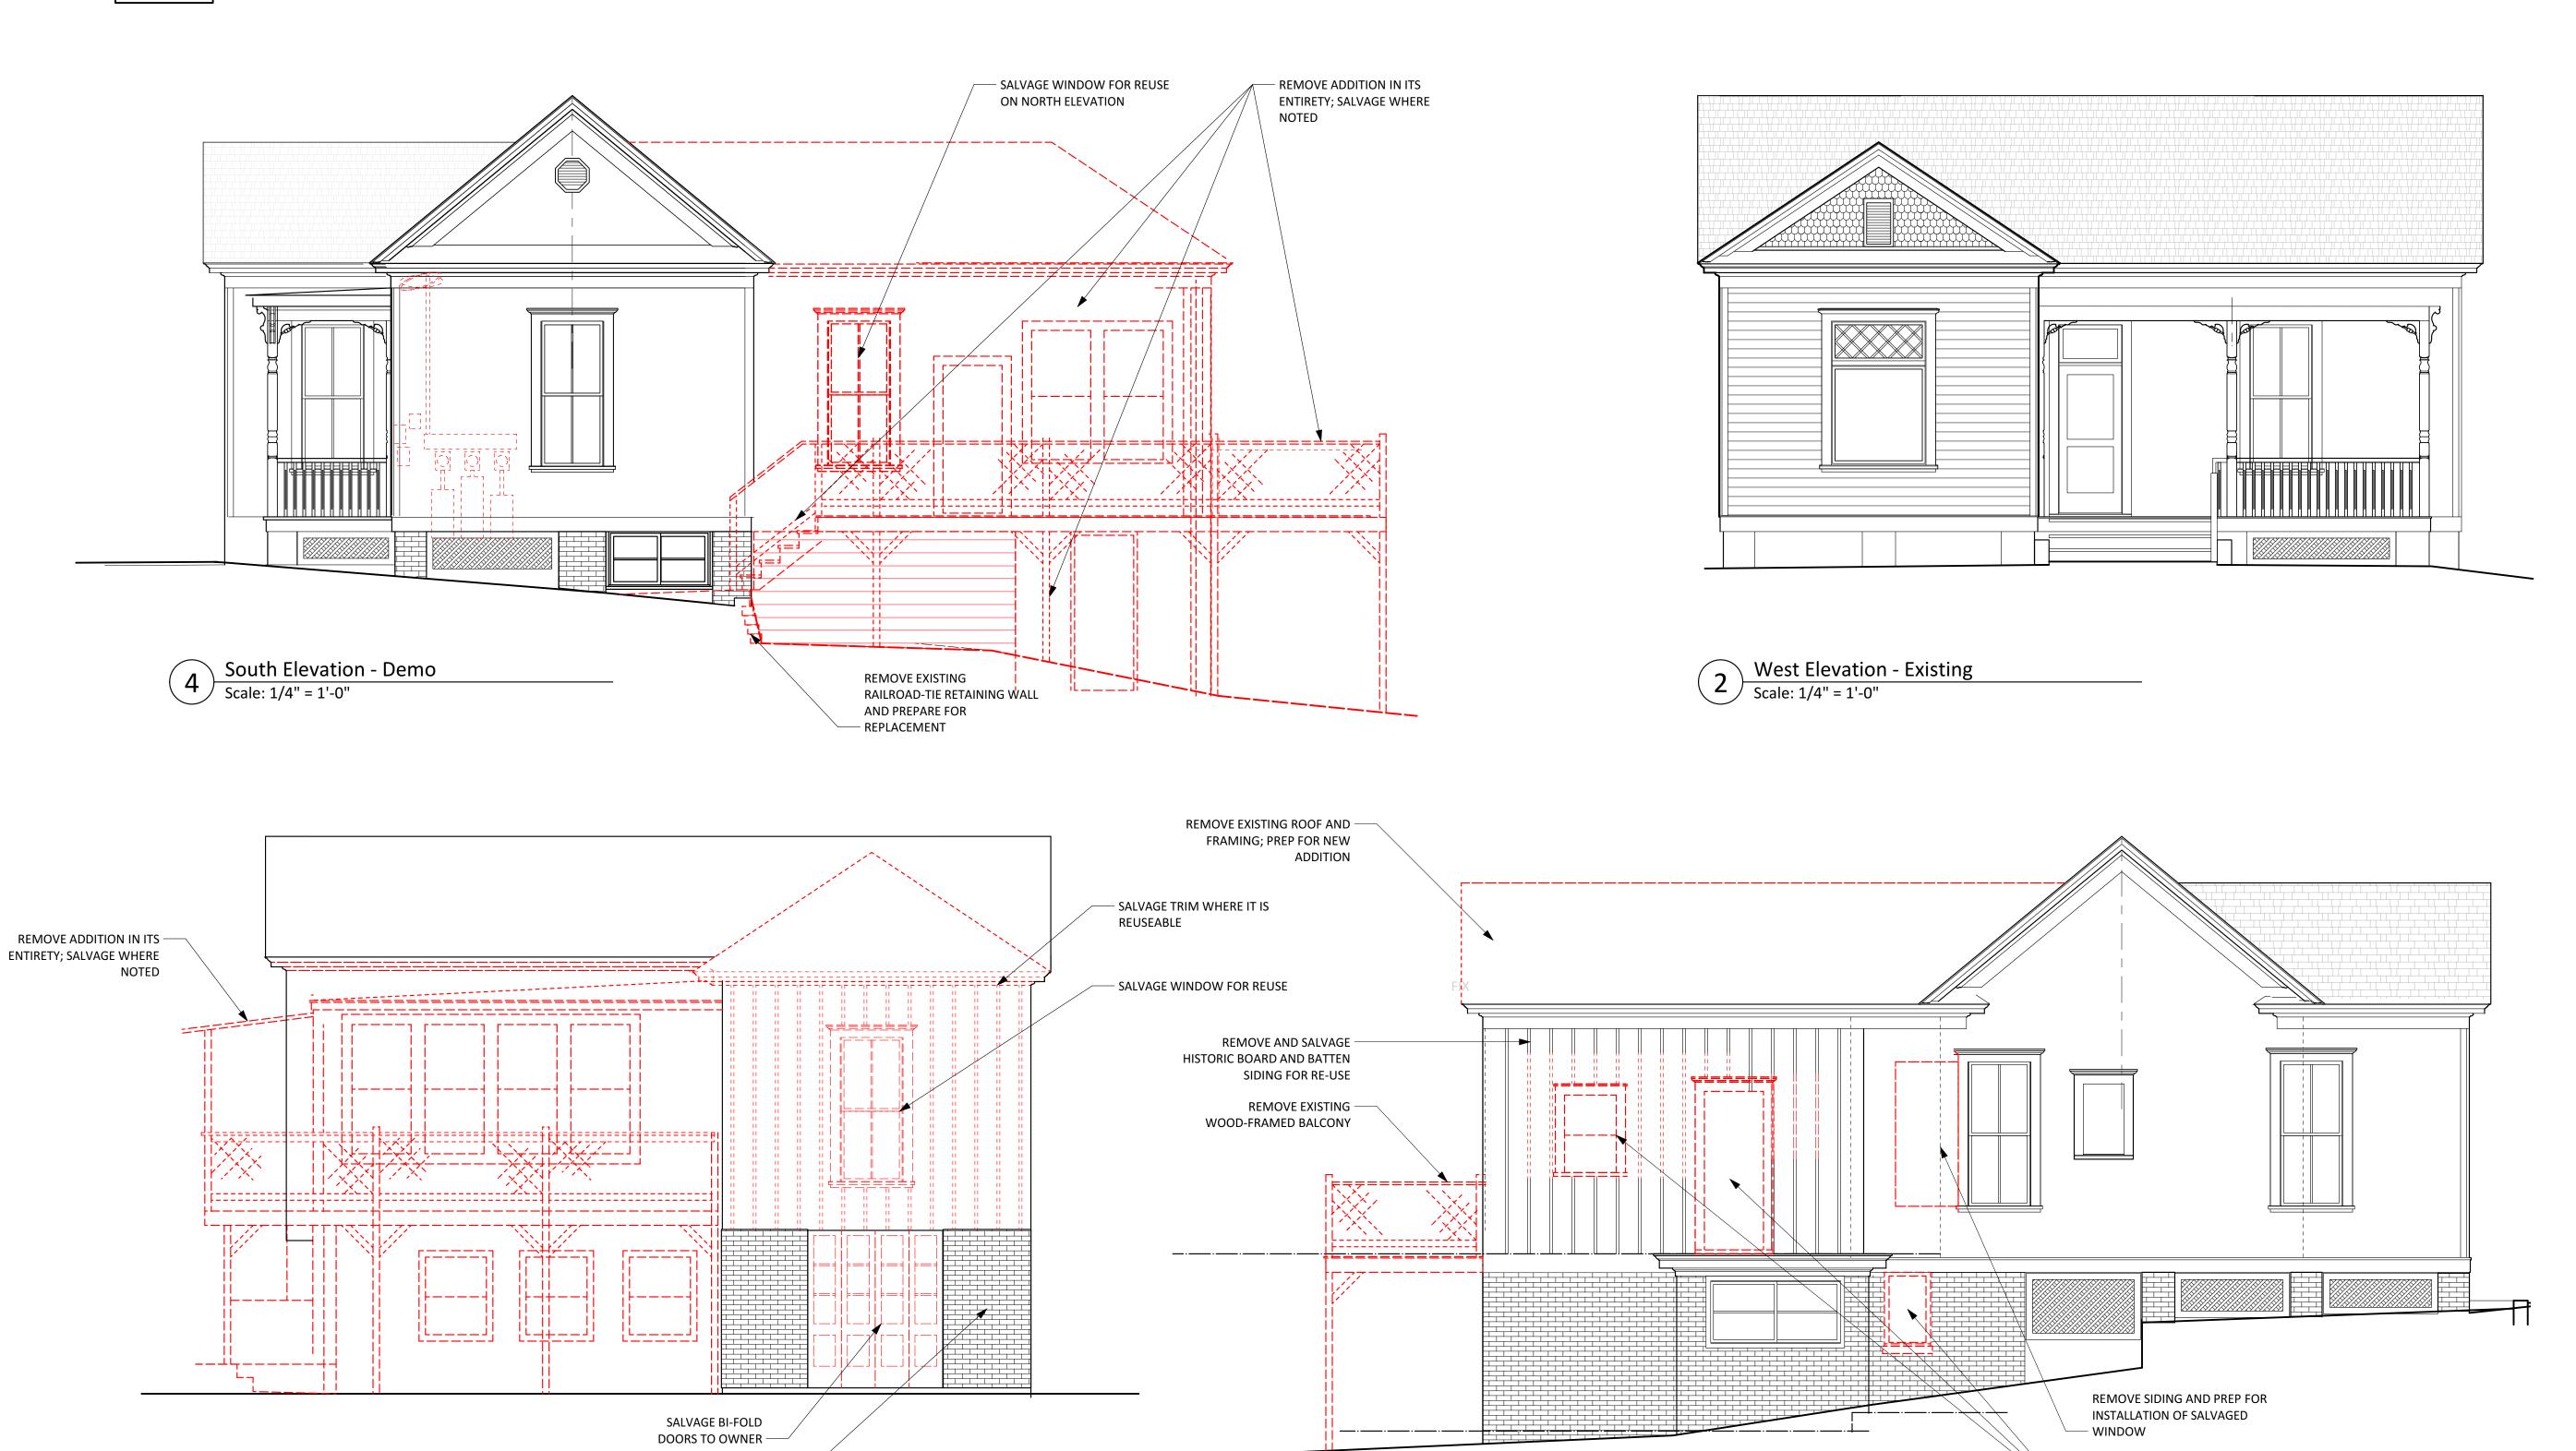

## SCOPE OF WORK

- Remove non-original additions and part of rear of house
- Remove railroad tie retaining wall at site
- Restore windows, doors, siding, porch detailing and trim at front portion of house
- Replace roof

BRICK TO REMAIN

Scale: 1/4" = 1'-0"

807 BAYLOR Sam and Tanuja Gopal

ISSUE DATE

10/20/21: HLC REVIEW SUBMITTAL

SHEET NAME

DEMO ELEVATIONS

SHEET NUMBER

REMOVE EXISTING WINDOWS

— AND DOOR

A-210