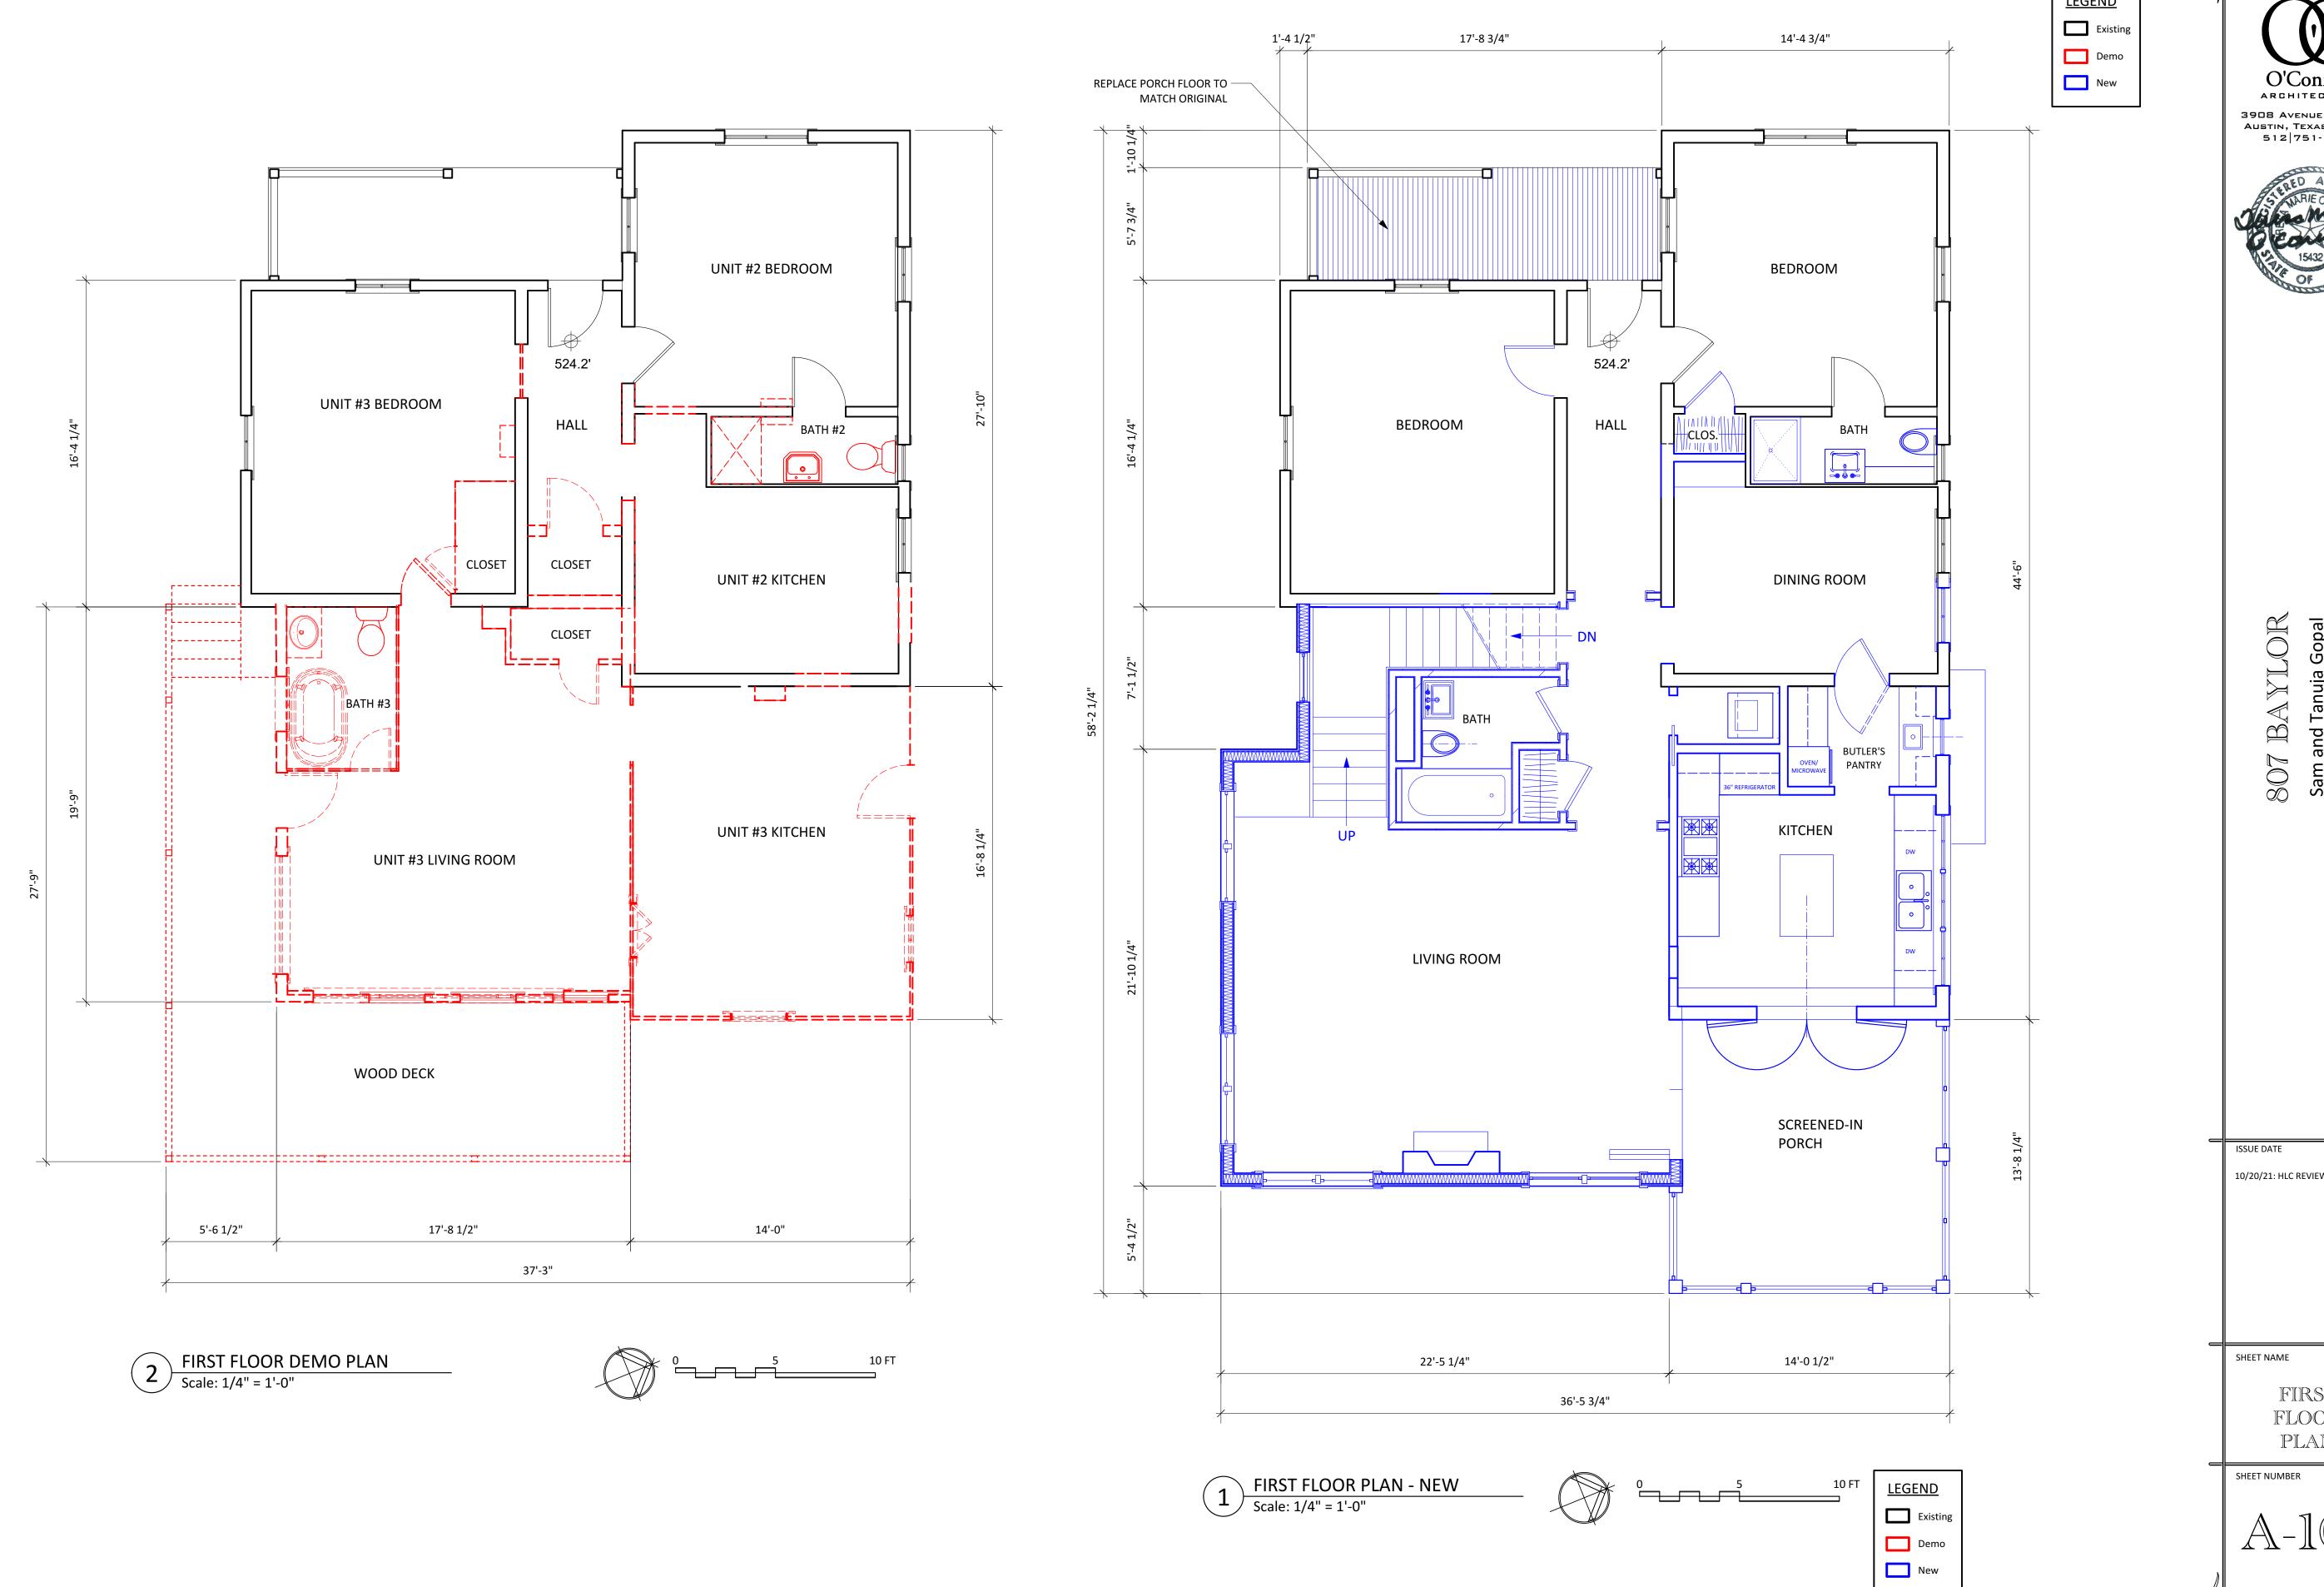

**VIEW FROM ACROSS THE ALLEY** 

VIEW FROM SIDEWALK

VIEW FROM ALLEY, DOWNHILL FROM BAYLOR

ARCHITECTURE 3908 AVENUE B, #309 Austin, Texas 78751 512|751-1374 10/20/21: HLC REVIEW SUBMITTAL

> FIRST FLOOR PLAN