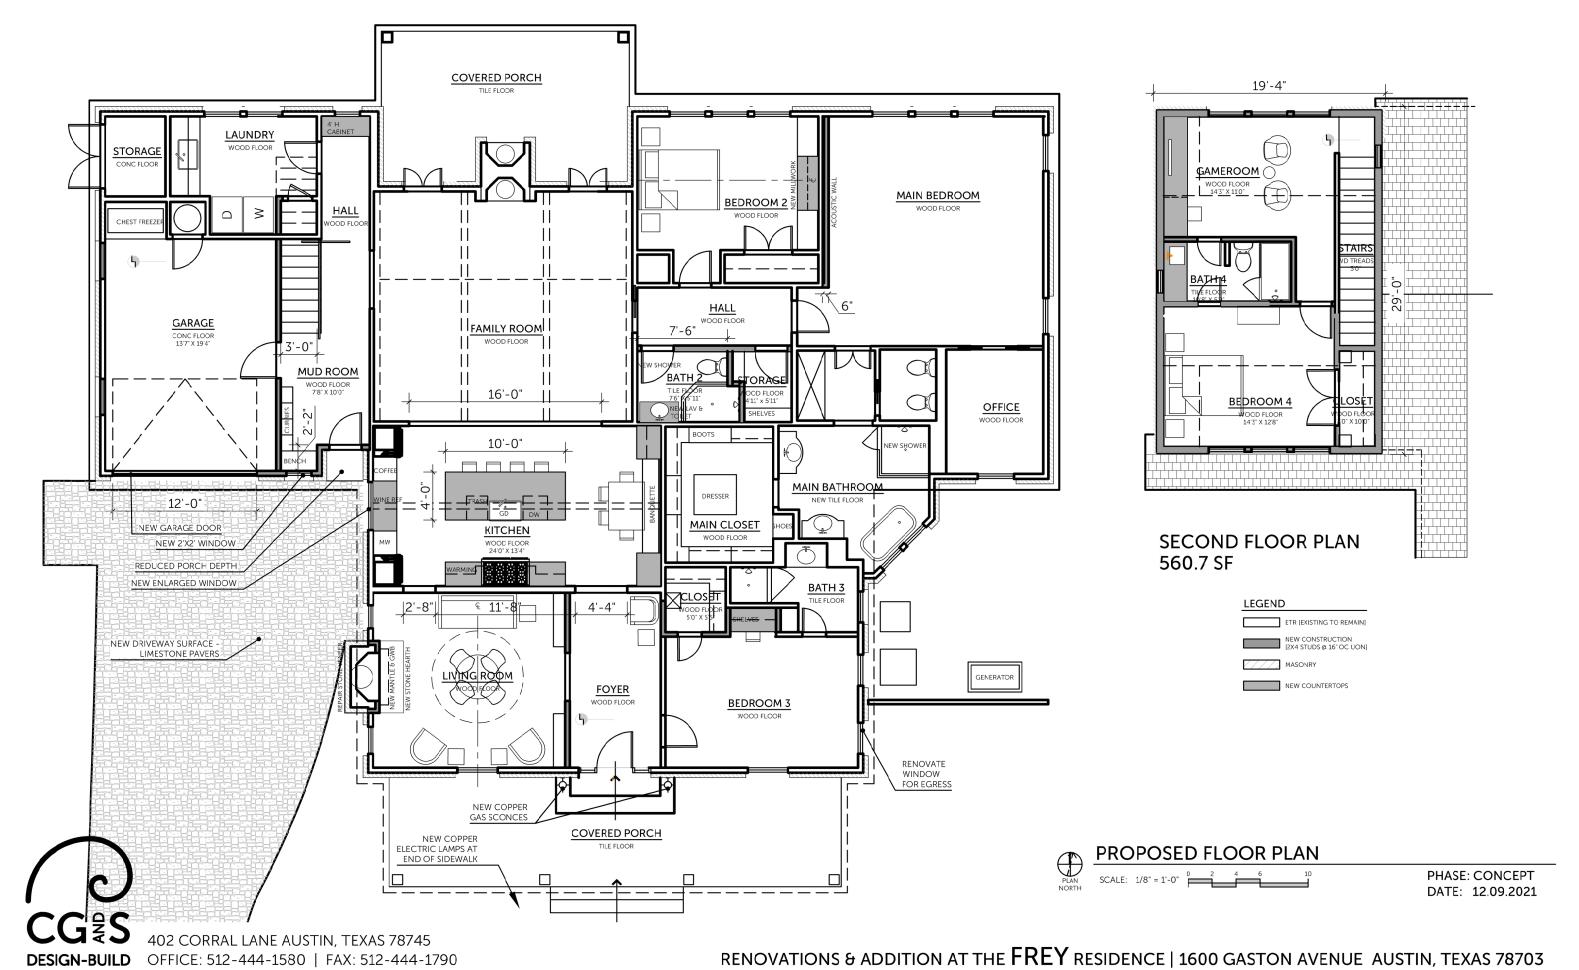

RENOVATIONS & ADDITION AT THE FREY residence | 1600 gaston avenue austin, texas 78703

SCALE: 1/8" = 1'-0" 0 2 4 6 10

PHASE: CONCEPT DATE: 12.09.2021

**DESIGN-BUILD** OFFICE: 512-444-1580 | FAX: 512-444-1790