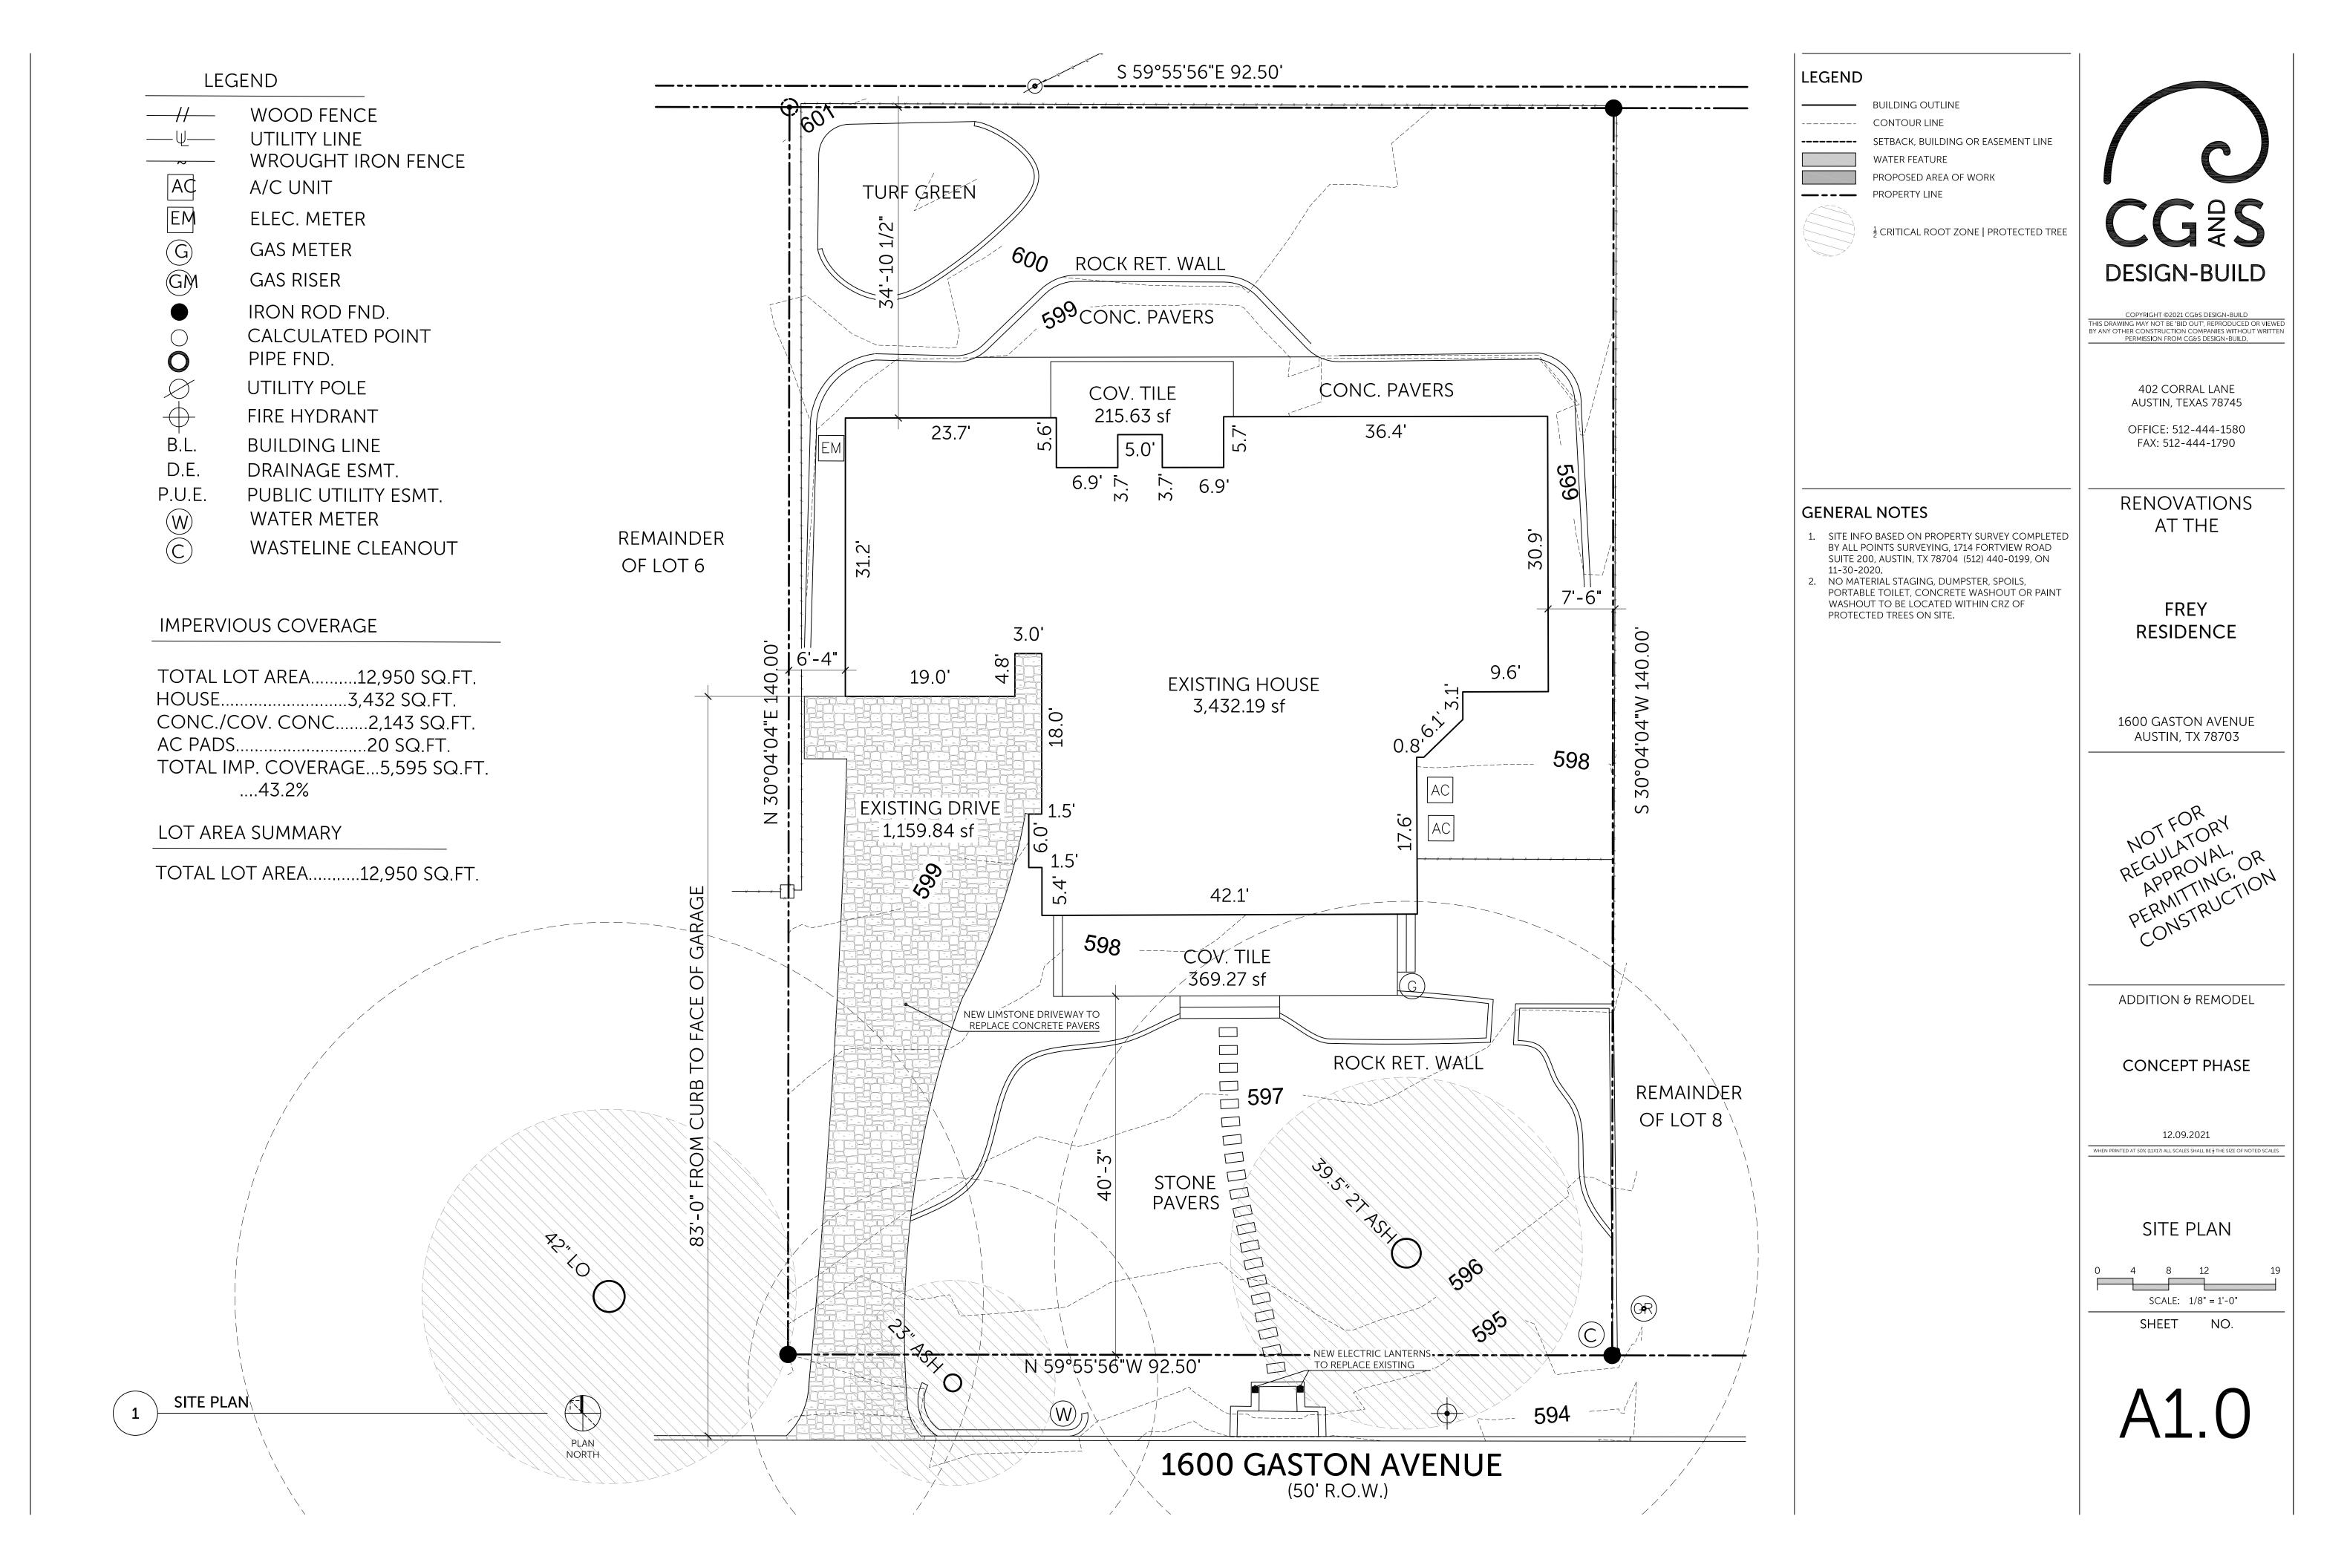

**DESIGN-BUILD** OFFICE: 512-444-1580 | FAX: 512-444-1790



**DESIGN-BUILD** OFFICE: 512-444-1580 | FAX: 512-444-1790





402 CORRAL LANE AUSTIN, TEXAS 78745 **DESIGN-BUILD** OFFICE: 512-444-1580 | FAX: 512-444-1790

RENOVATIONS & ADDITION AT THE FREY residence | 1600 gaston avenue austin, texas 78703

SCALE: 1/8" = 1'-0" 0 2 4 6 10

PHASE: CONCEPT DATE: 12.09.2021





**DESIGN-BUILD** OFFICE: 512-444-1580 | FAX: 512-444-1790

PROPOSED SECTION SCALE: 1/4" = 1'-0" 0 2 4 6 PHASE: CONCEPT DATE: 12.09.2021

RENOVATIONS & ADDITION AT THE  $\ensuremath{\mathsf{FREY}}$  residence | 1600 gaston avenue austin, texas 78703