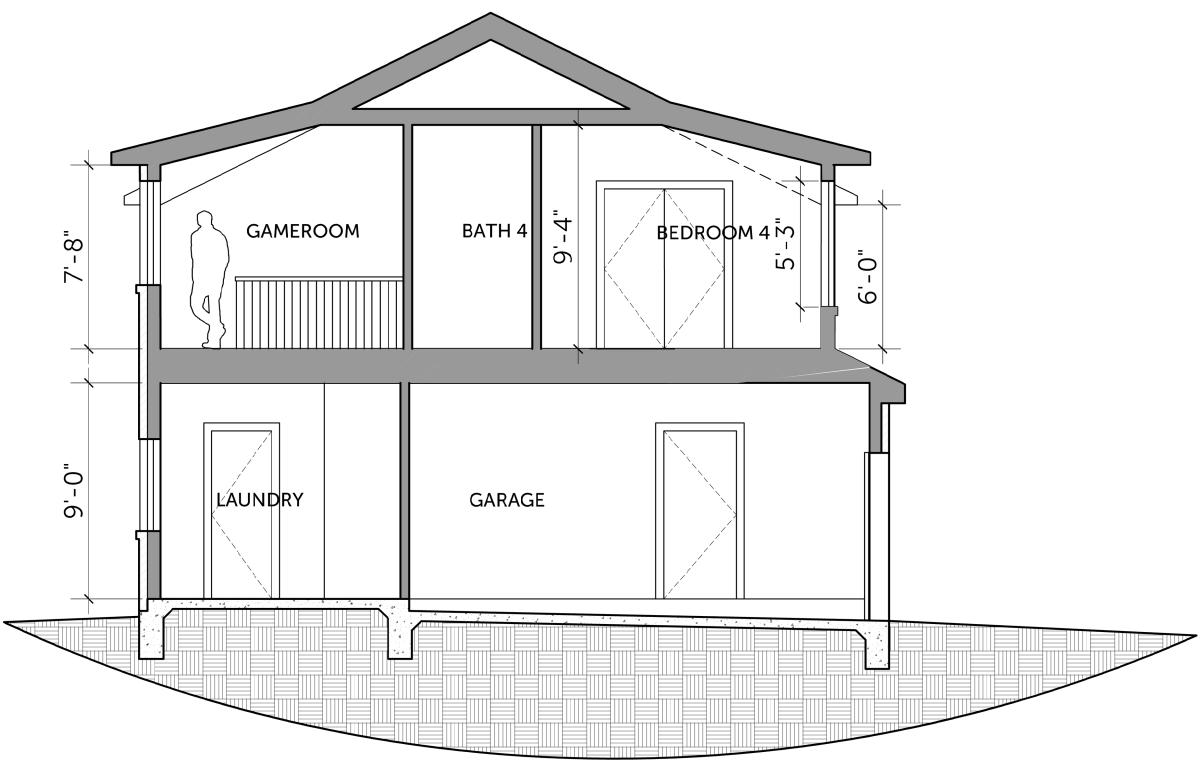

PROPOSED SECTION SCALE: 1/4" = 1'-0" 0 2 4 6 PHASE: CONCEPT DATE: 12.09.2021

RENOVATIONS & ADDITION AT THE  $\ensuremath{\mathsf{FREY}}$  residence | 1600 gaston avenue austin, texas 78703