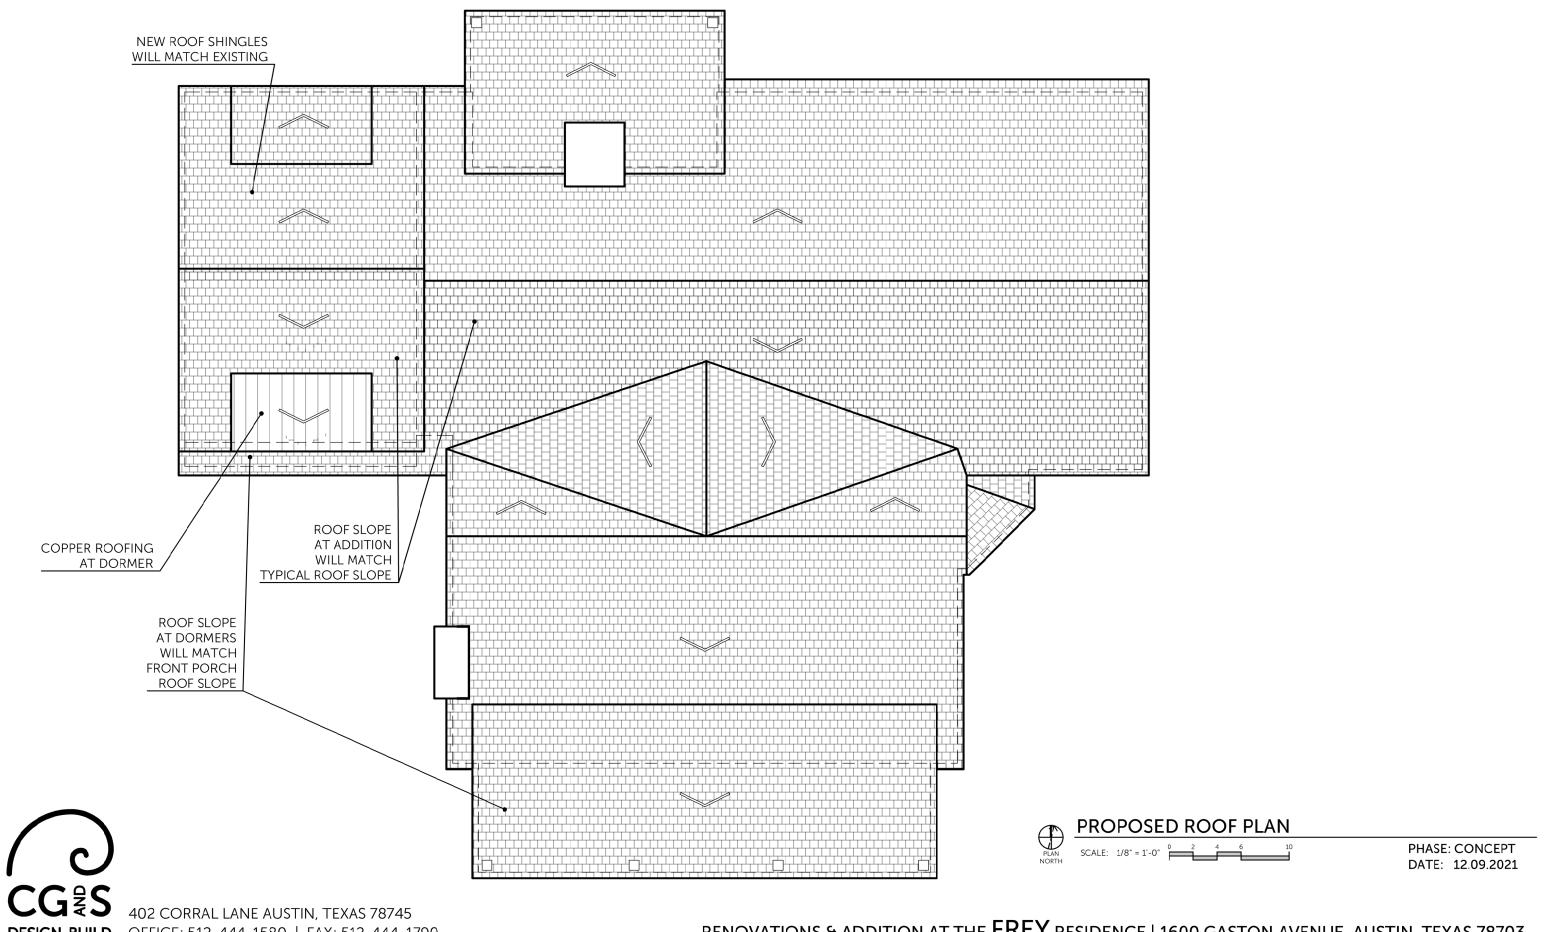

RENOVATIONS & ADDITION AT THE FREY residence | 1600 gaston avenue austin, texas 78703

SCALE: 1/8" = 1'-0" 0 2 4 6 10

PHASE: CONCEPT DATE: 12.09.2021

**DESIGN-BUILD** OFFICE: 512-444-1580 | FAX: 512-444-1790