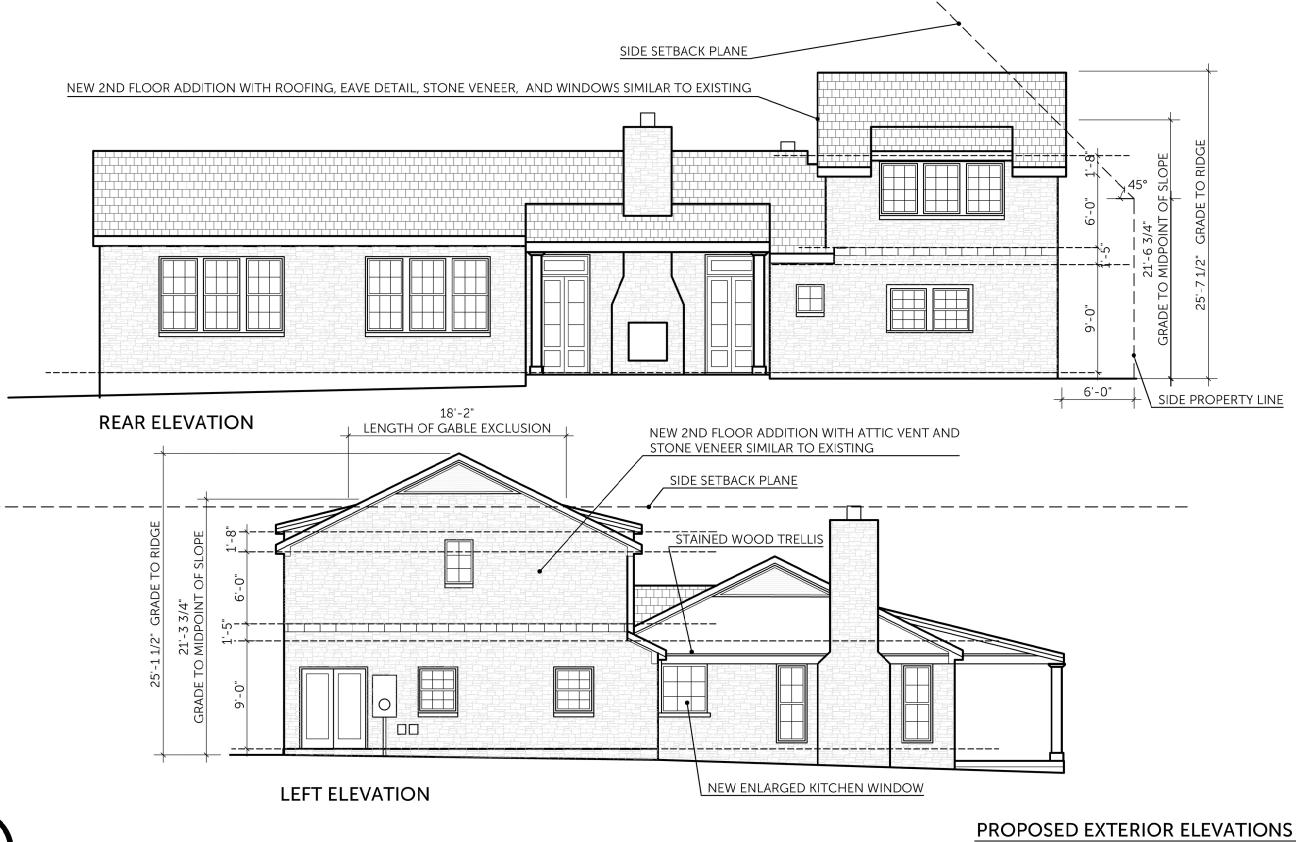

RENOVATIONS & ADDITION AT THE FREY residence | 1600 gaston avenue austin, texas 78703

SCALE: 1/8" = 1'-0" 0 2 4 6 10

PHASE: CONCEPT DATE: 12.09.2021

**DESIGN-BUILD** OFFICE: 512-444-1580 | FAX: 512-444-1790