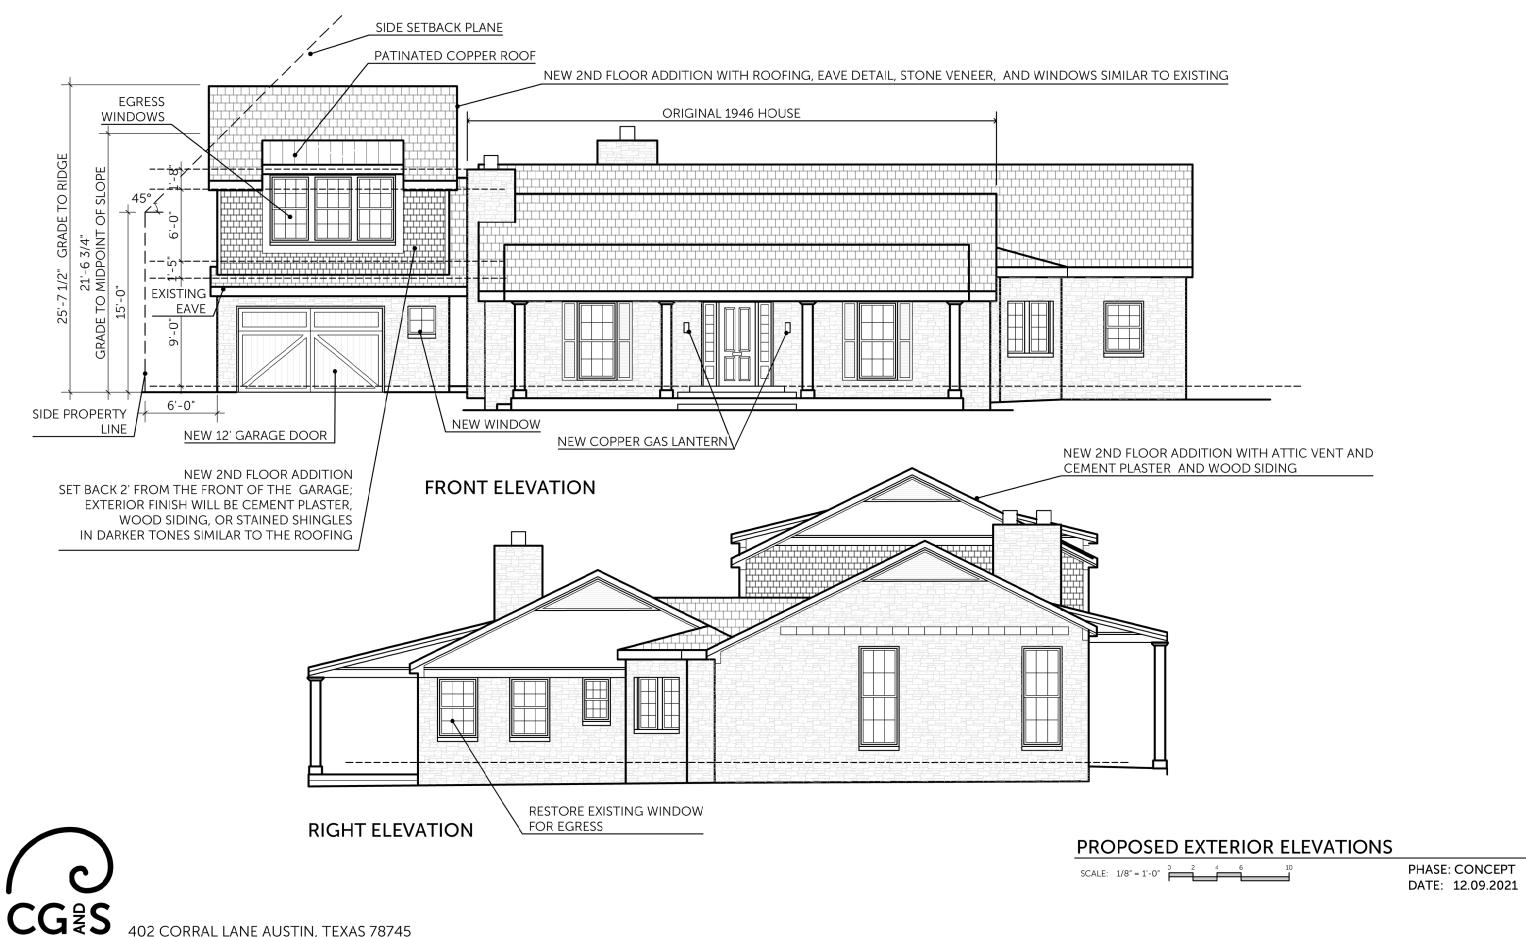

RENOVATIONS & ADDITION AT THE FREY residence | 1600 gaston avenue austin, texas 78703

SCALE: 1/8" = 1'-0" 0 2 4 6 10

PHASE: CONCEPT DATE: 12.09.2021

**DESIGN-BUILD** OFFICE: 512-444-1580 | FAX: 512-444-1790