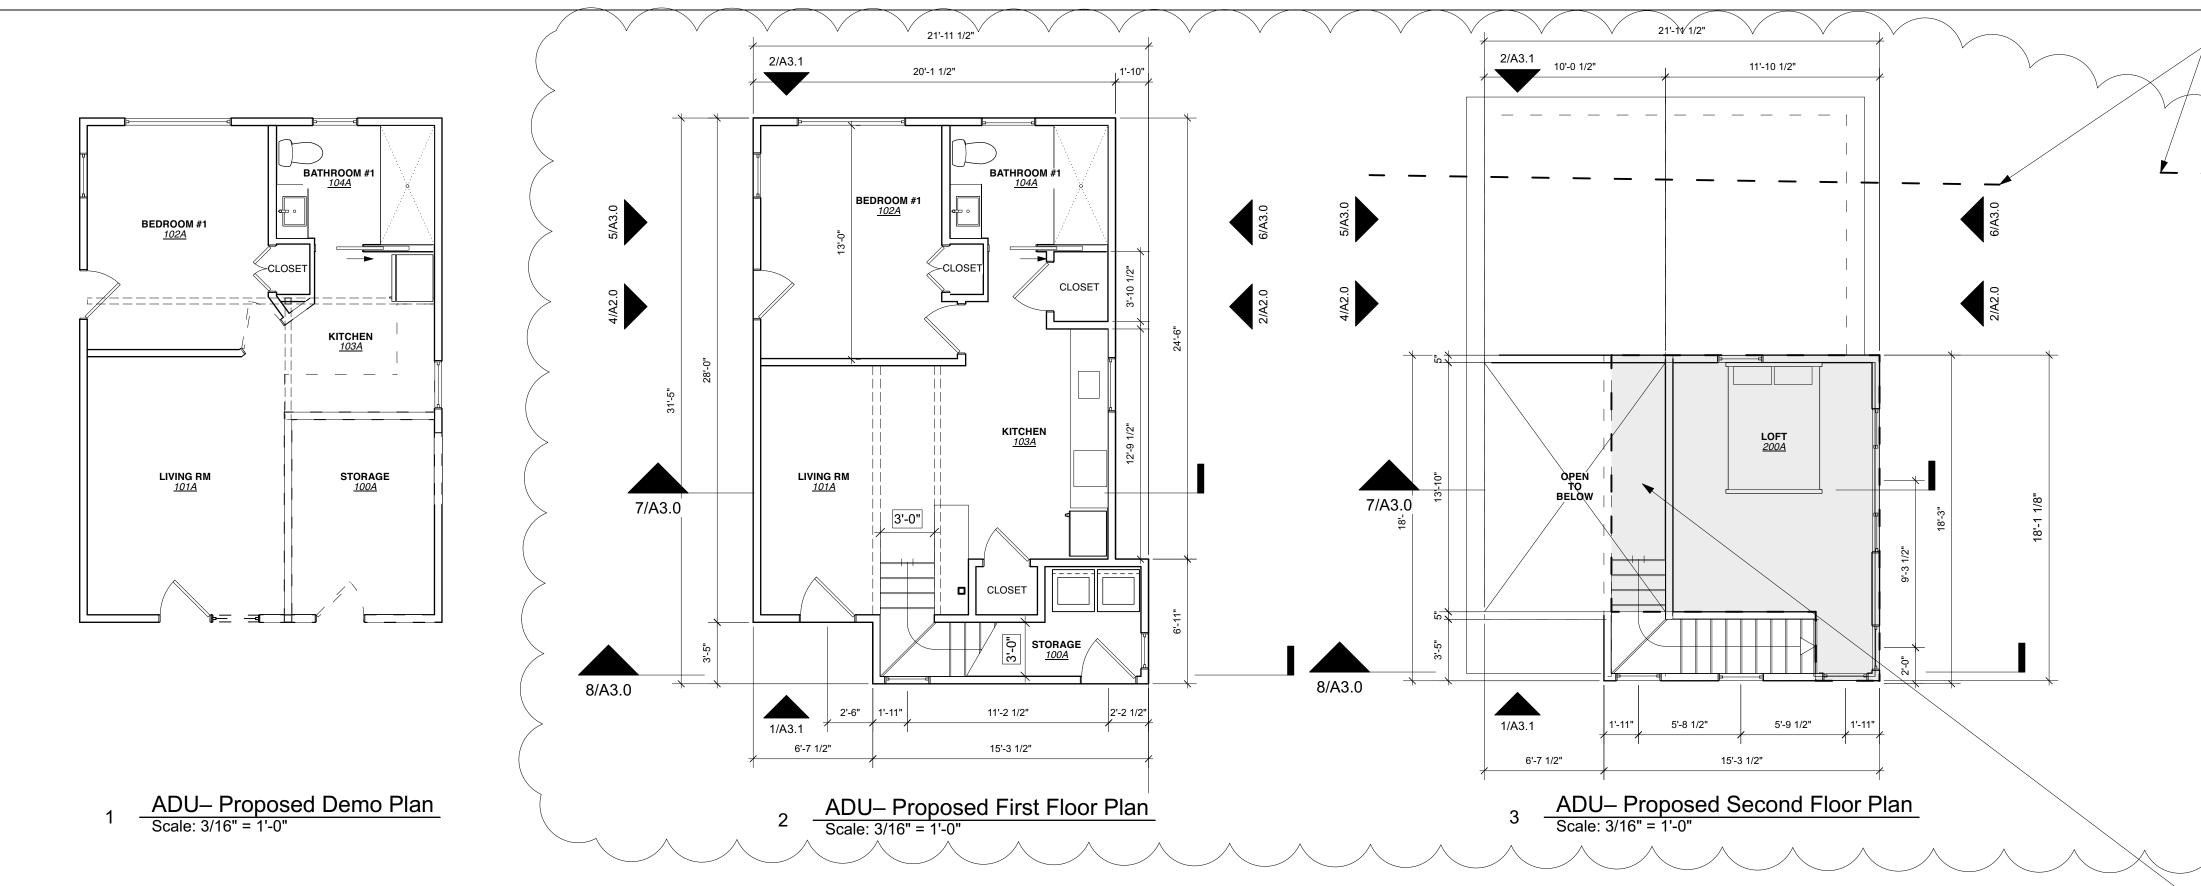

N/A     | Glass         | 3/4"       | 4 1/2"     |          |
| D- | 203  | 3'0"         | 6'8"   | 1 3/4"     | Swing Simple | N/A     | Glass         | 3/4"       | 4 1/2"     |          |
| D- | 204  | 2'8"         | 6'8"   | 1 3/4"     | Swing Simple | N/A     | Solid         | 3/4"       | 4 1/2"     |          |
| D- | 206  | 2'6"         | 6'8"   | 1 3/4"     | Swing Simple | N/A     | Solid         | 3/4"       | 4 1/2"     |          |
| D- | 206  | 2'6"         | 6'8"   | 1 3/4"     | Swing Simple | N/A     | Solid         | 3/4"       | 4 1/2"     |          |
| D- | 207  | 4'0"         | 6'8"   | 1 3/4"     | Slider       | хо      | Solid         | 3/4"       | 4 1/2"     |          |

N/A N/A N/A

6'8" EGRESS

6'8" EGRESS

Proposed Plans-Main House PRINTED **12/10/21** 







AREA COUNTED TWICE. – PLEASE REFER TO PLAN







| <b>BUILDER:</b><br>Paul Carapetyan