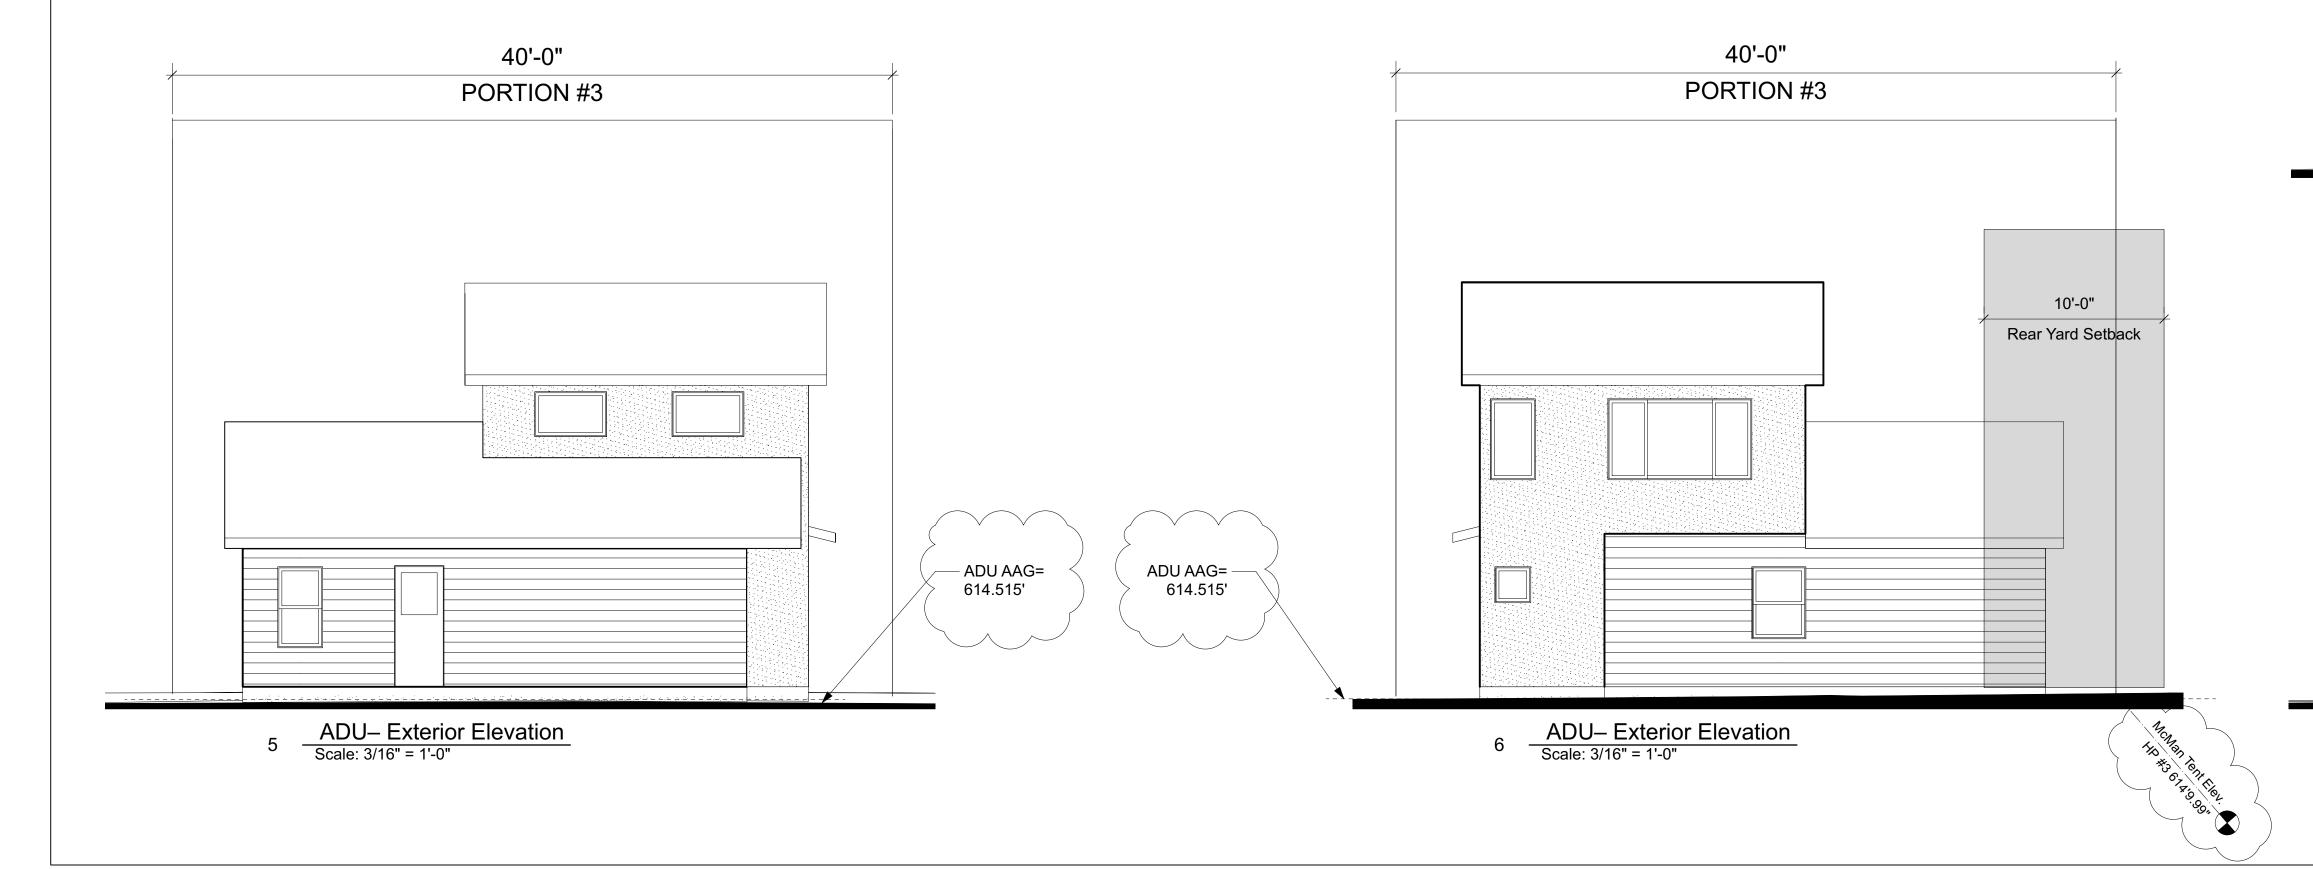

/A     | Glass         | 3/4"       | 4 1/2"     |          |
| D- | 203  | 3'0"         | 6'8"   | 1 3/4"     | Swing Simple | N/A     | Glass         | 3/4"       | 4 1/2"     |          |
| D- | 204  | 2'8"         | 6'8"   | 1 3/4"     | Swing Simple | N/A     | Solid         | 3/4"       | 4 1/2"     |          |
| D- | 206  | 2'6"         | 6'8"   | 1 3/4"     | Swing Simple | N/A     | Solid         | 3/4"       | 4 1/2"     |          |
| D- | 206  | 2'6"         | 6'8"   | 1 3/4"     | Swing Simple | N/A     | Solid         | 3/4"       | 4 1/2"     |          |
| D- | 207  | 4'0"         | 6'8"   | 1 3/4"     | Slider       | хо      | Solid         | 3/4"       | 4 1/2"     |          |

N/A N/A N/A

6'8" EGRESS

6'8" EGRESS

Proposed Plans-Main House PRINTED **12/10/21** 







AREA COUNTED TWICE. – PLEASE REFER TO PLAN







| <b>BUILDER:</b><br>Paul Carapetyan