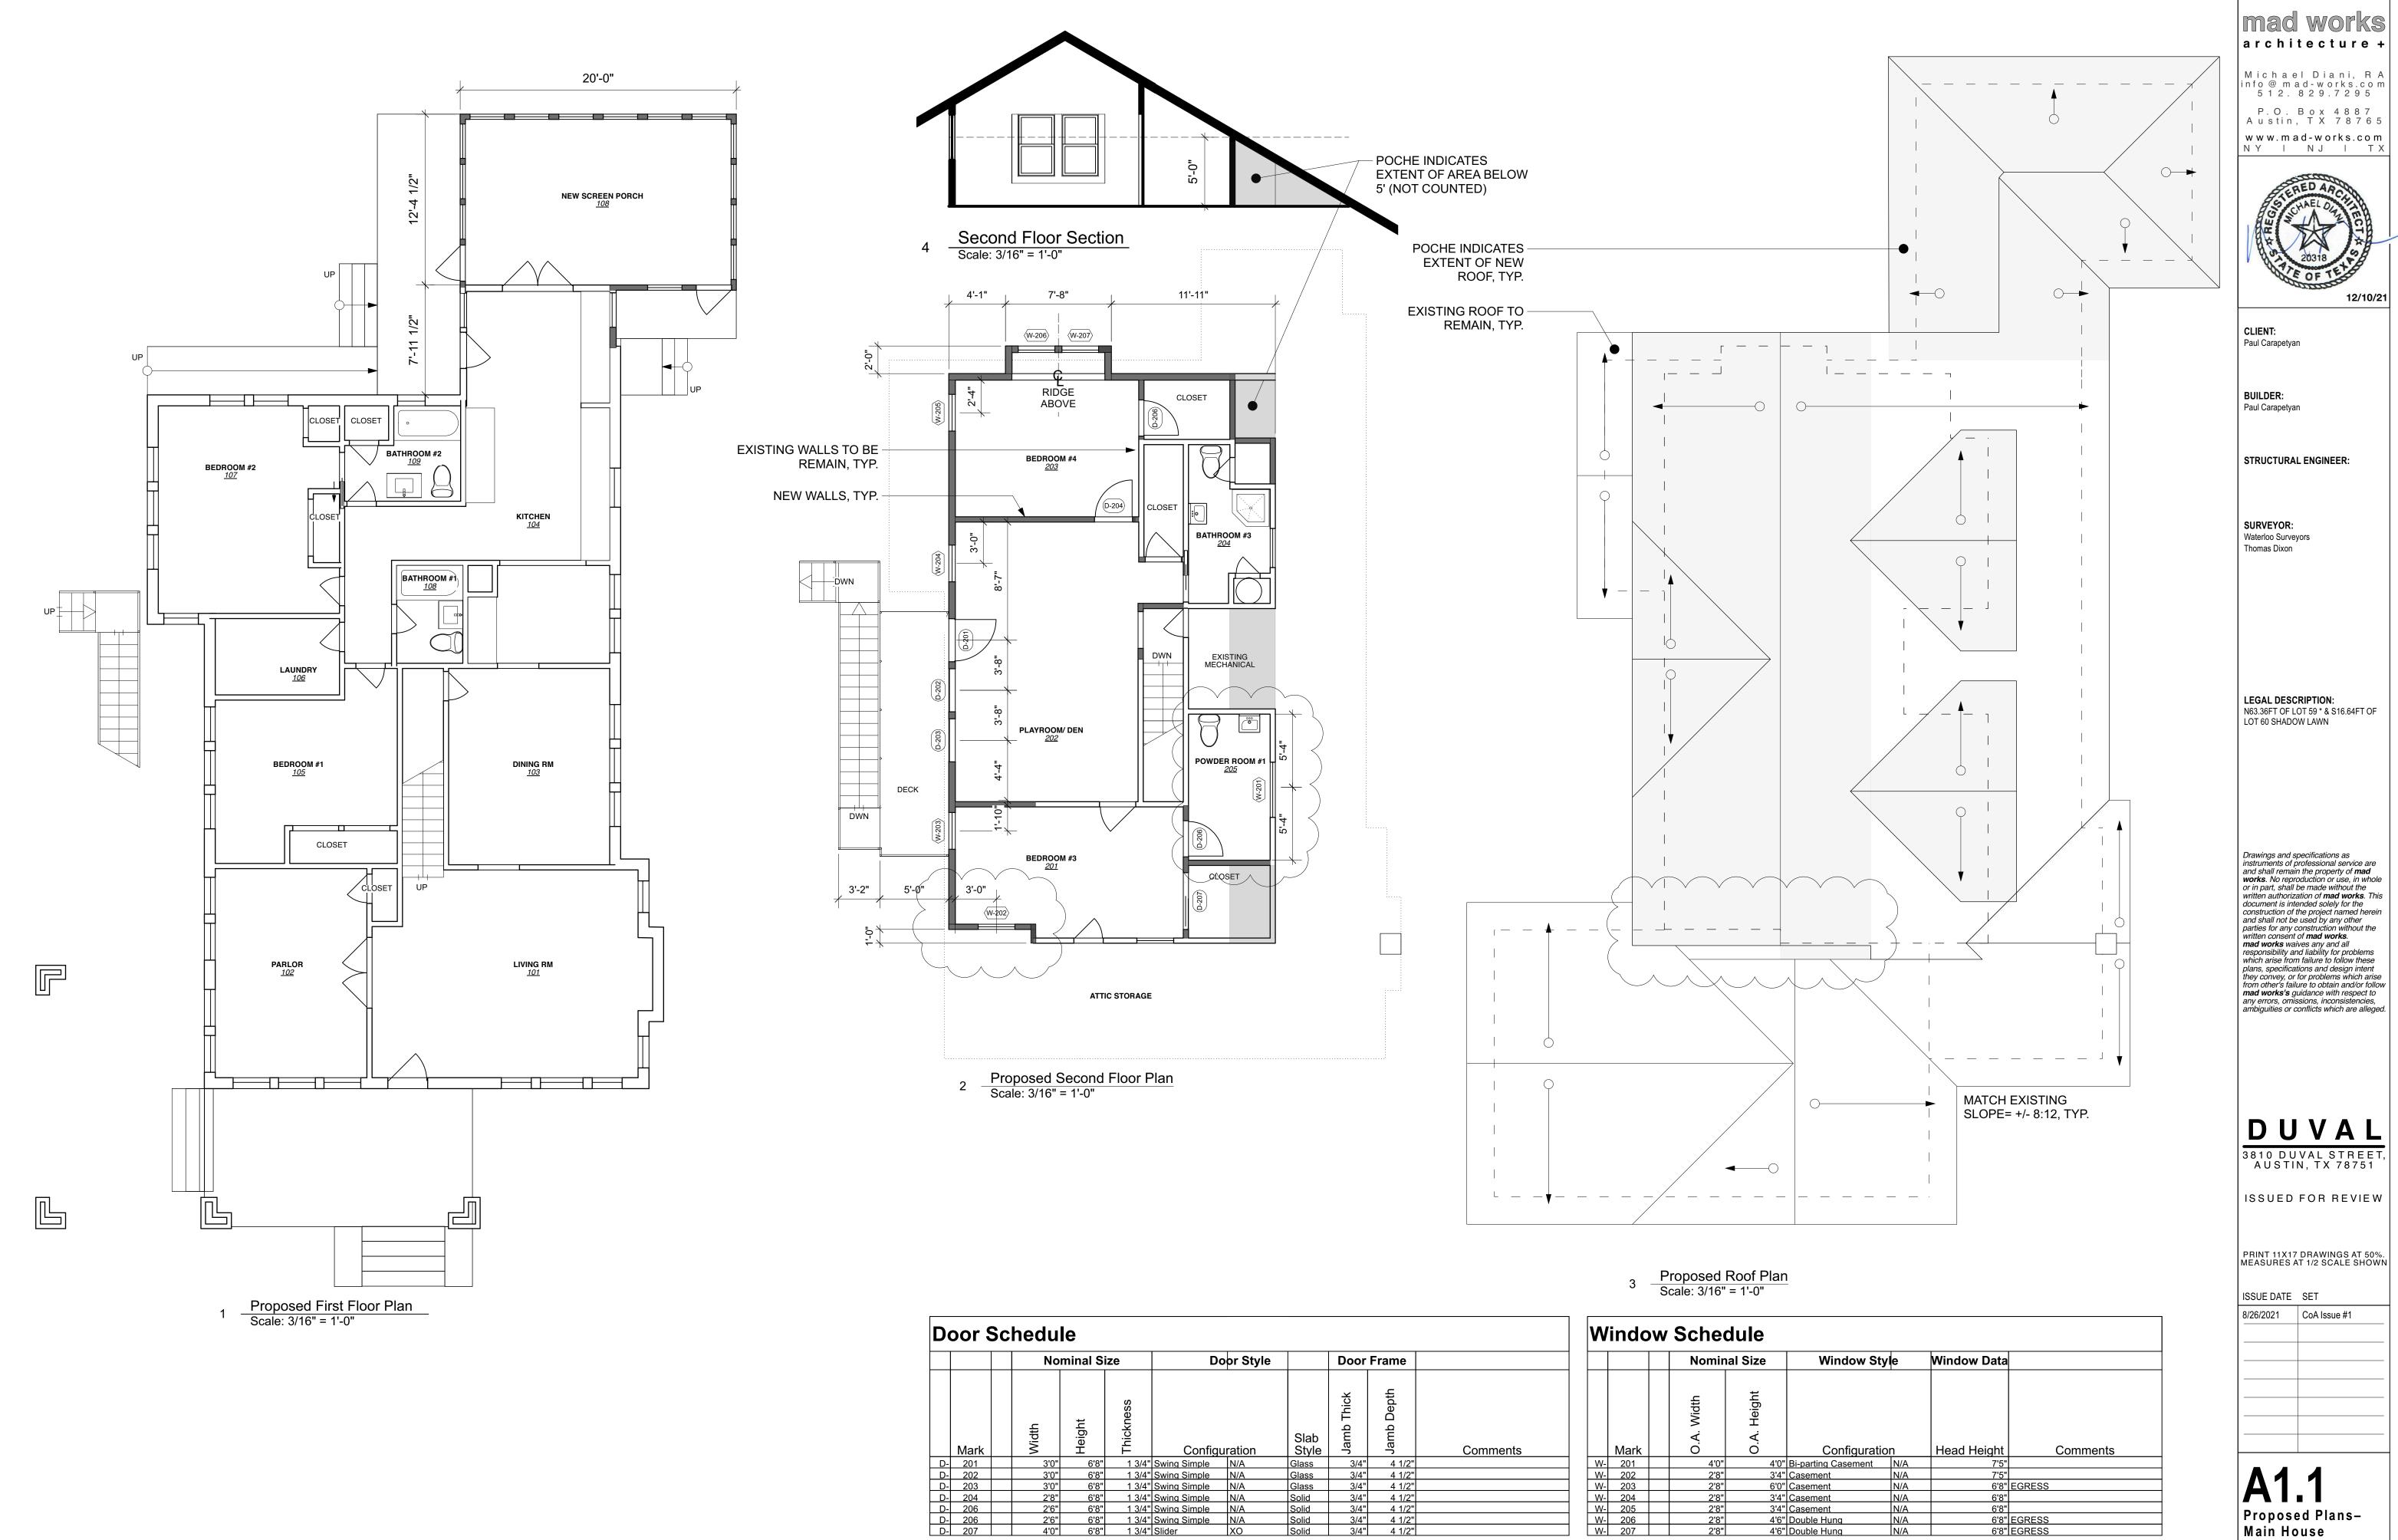

#2

0

Ŧ

|                                  |      | Nominal Siz |             |  |  |  |
|----------------------------------|------|-------------|-------------|--|--|--|
|                                  | Mark | O.A. Width  | O.A. Height |  |  |  |
| W-                               | 201  | 4'0"        |             |  |  |  |
| W-                               | 202  | 2'8"        |             |  |  |  |
| W-<br>W-<br>W-<br>W-<br>W-<br>W- | 203  | 2'8"        |             |  |  |  |
| W-                               | 204  | 2'8"        |             |  |  |  |
| W-                               | 205  | 2'8"        |             |  |  |  |
| W-                               | 206  | 2'8"        |             |  |  |  |
| W-                               | 207  | 2'8"        |             |  |  |  |

|    |      | Nominal Size |        | Door Style |              |         | Door          | Frame      |            |          |
|----|------|--------------|--------|------------|--------------|---------|---------------|------------|------------|----------|
|    | Mark | Width        | Height | Thickness  | Config       | uration | Slab<br>Style | Jamb Thick | Jamb Depth | Comments |
| D- | 201  | 3'0"         | 6'8"   | 1 3/4"     | Swing Simple | N/A     | Glass         | 3/4"       | 4 1/2"     |          |
| D- | 202  | 3'0"         | 6'8"   |            | Swing Simple | N/A     | Glass         | 3/4"       | 4 1/2"     |          |
| D- | 203  | 3'0"         | 6'8"   | 1 3/4"     | Swing Simple | N/A     | Glass         | 3/4"       | 4 1/2"     |          |
| D- | 204  | 2'8"         | 6'8"   | 1 3/4"     | Swing Simple | N/A     | Solid         | 3/4"       | 4 1/2"     |          |
| D- | 206  | 2'6"         | 6'8"   | 1 3/4"     | Swing Simple | N/A     | Solid         | 3/4"       | 4 1/2"     |          |
| D- | 206  | 2'6"         | 6'8"   | 1 3/4"     | Swing Simple | N/A     | Solid         | 3/4"       | 4 1/2"     |          |
| D- | 207  | 4'0"         | 6'8"   | 1 3/4"     | Slider       | хо      | Solid         | 3/4"       | 4 1/2"     |          |