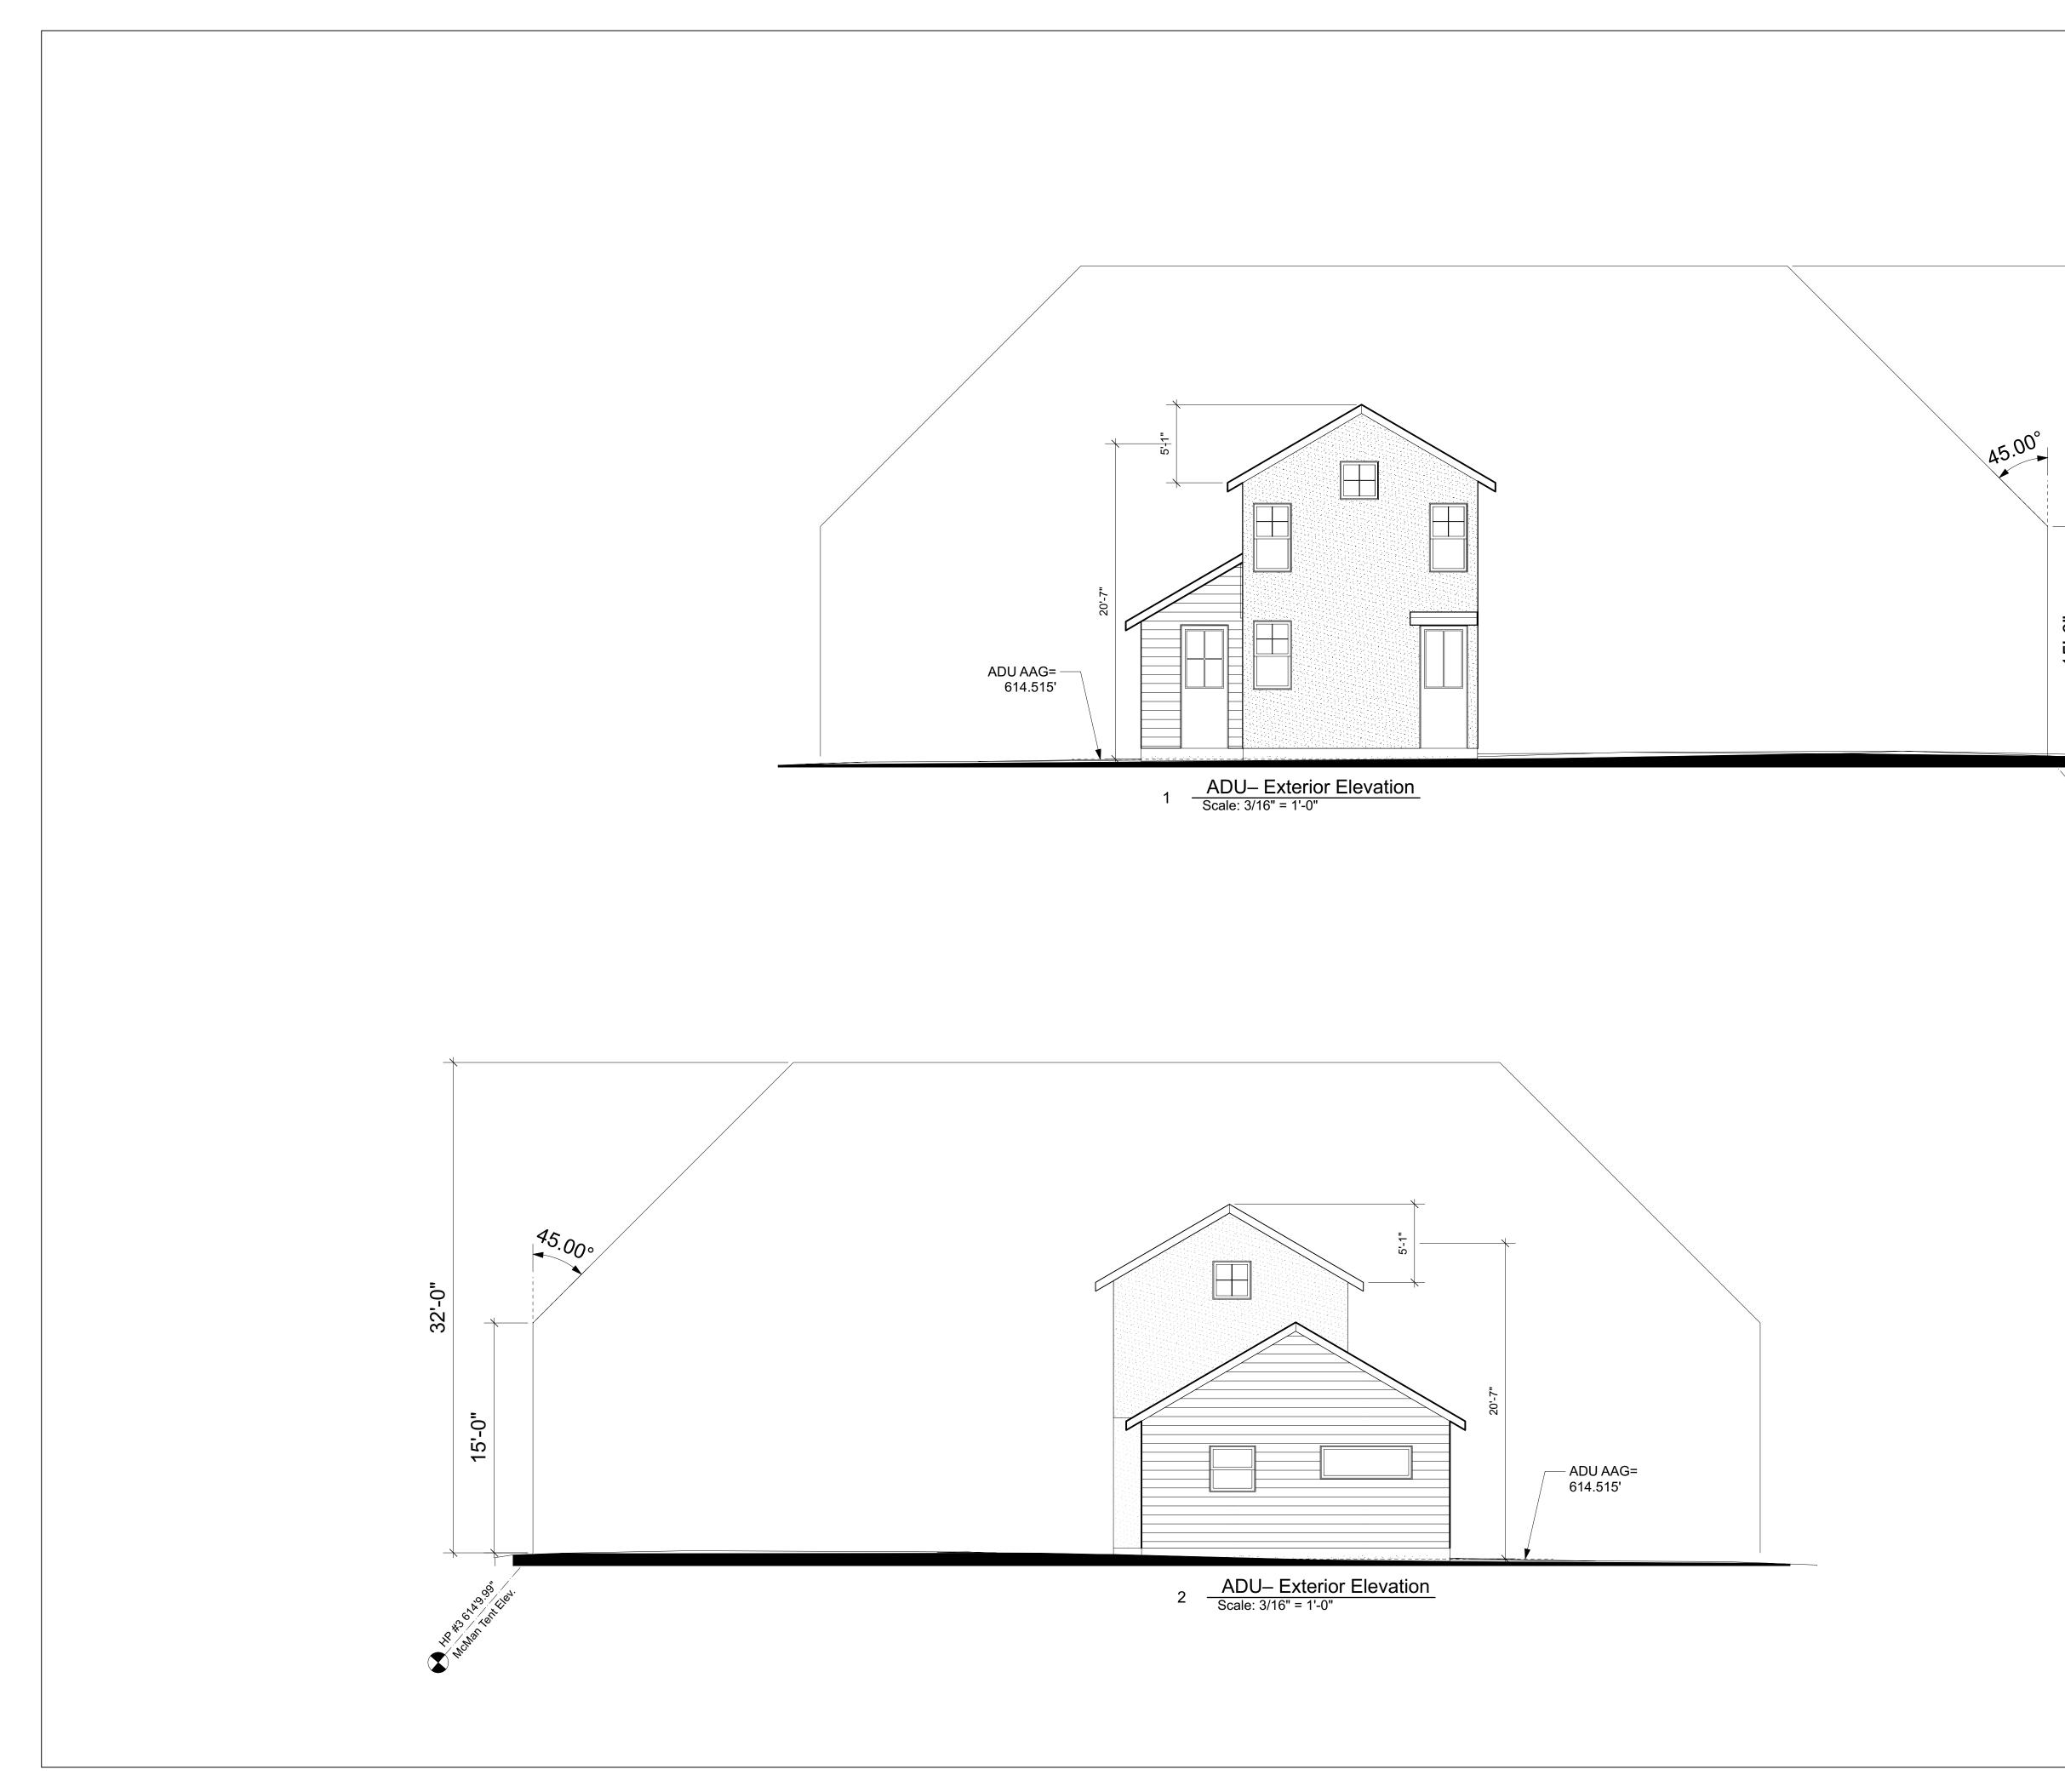

|          |
| D- | 203  | 3'0"         | 6'8"   | 1 3/4"     | Swing Simple | N/A     | Glass         | 3/4"       | 4 1/2"     |          |
| D- | 204  | 2'8"         | 6'8"   | 1 3/4"     | Swing Simple | N/A     | Solid         | 3/4"       | 4 1/2"     |          |
| D- | 206  | 2'6"         | 6'8"   | 1 3/4"     | Swing Simple | N/A     | Solid         | 3/4"       | 4 1/2"     |          |
| D- | 206  | 2'6"         | 6'8"   | 1 3/4"     | Swing Simple | N/A     | Solid         | 3/4"       | 4 1/2"     |          |
| D- | 207  | 4'0"         | 6'8"   | 1 3/4"     | Slider       | хо      | Solid         | 3/4"       | 4 1/2"     |          |

N/A N/A N/A

6'8" EGRESS

6'8" EGRESS

Proposed Plans-Main House PRINTED **12/10/21** 







AREA COUNTED TWICE. – PLEASE REFER TO PLAN







| <b>BUILDER:</b><br>Paul Carapetyan