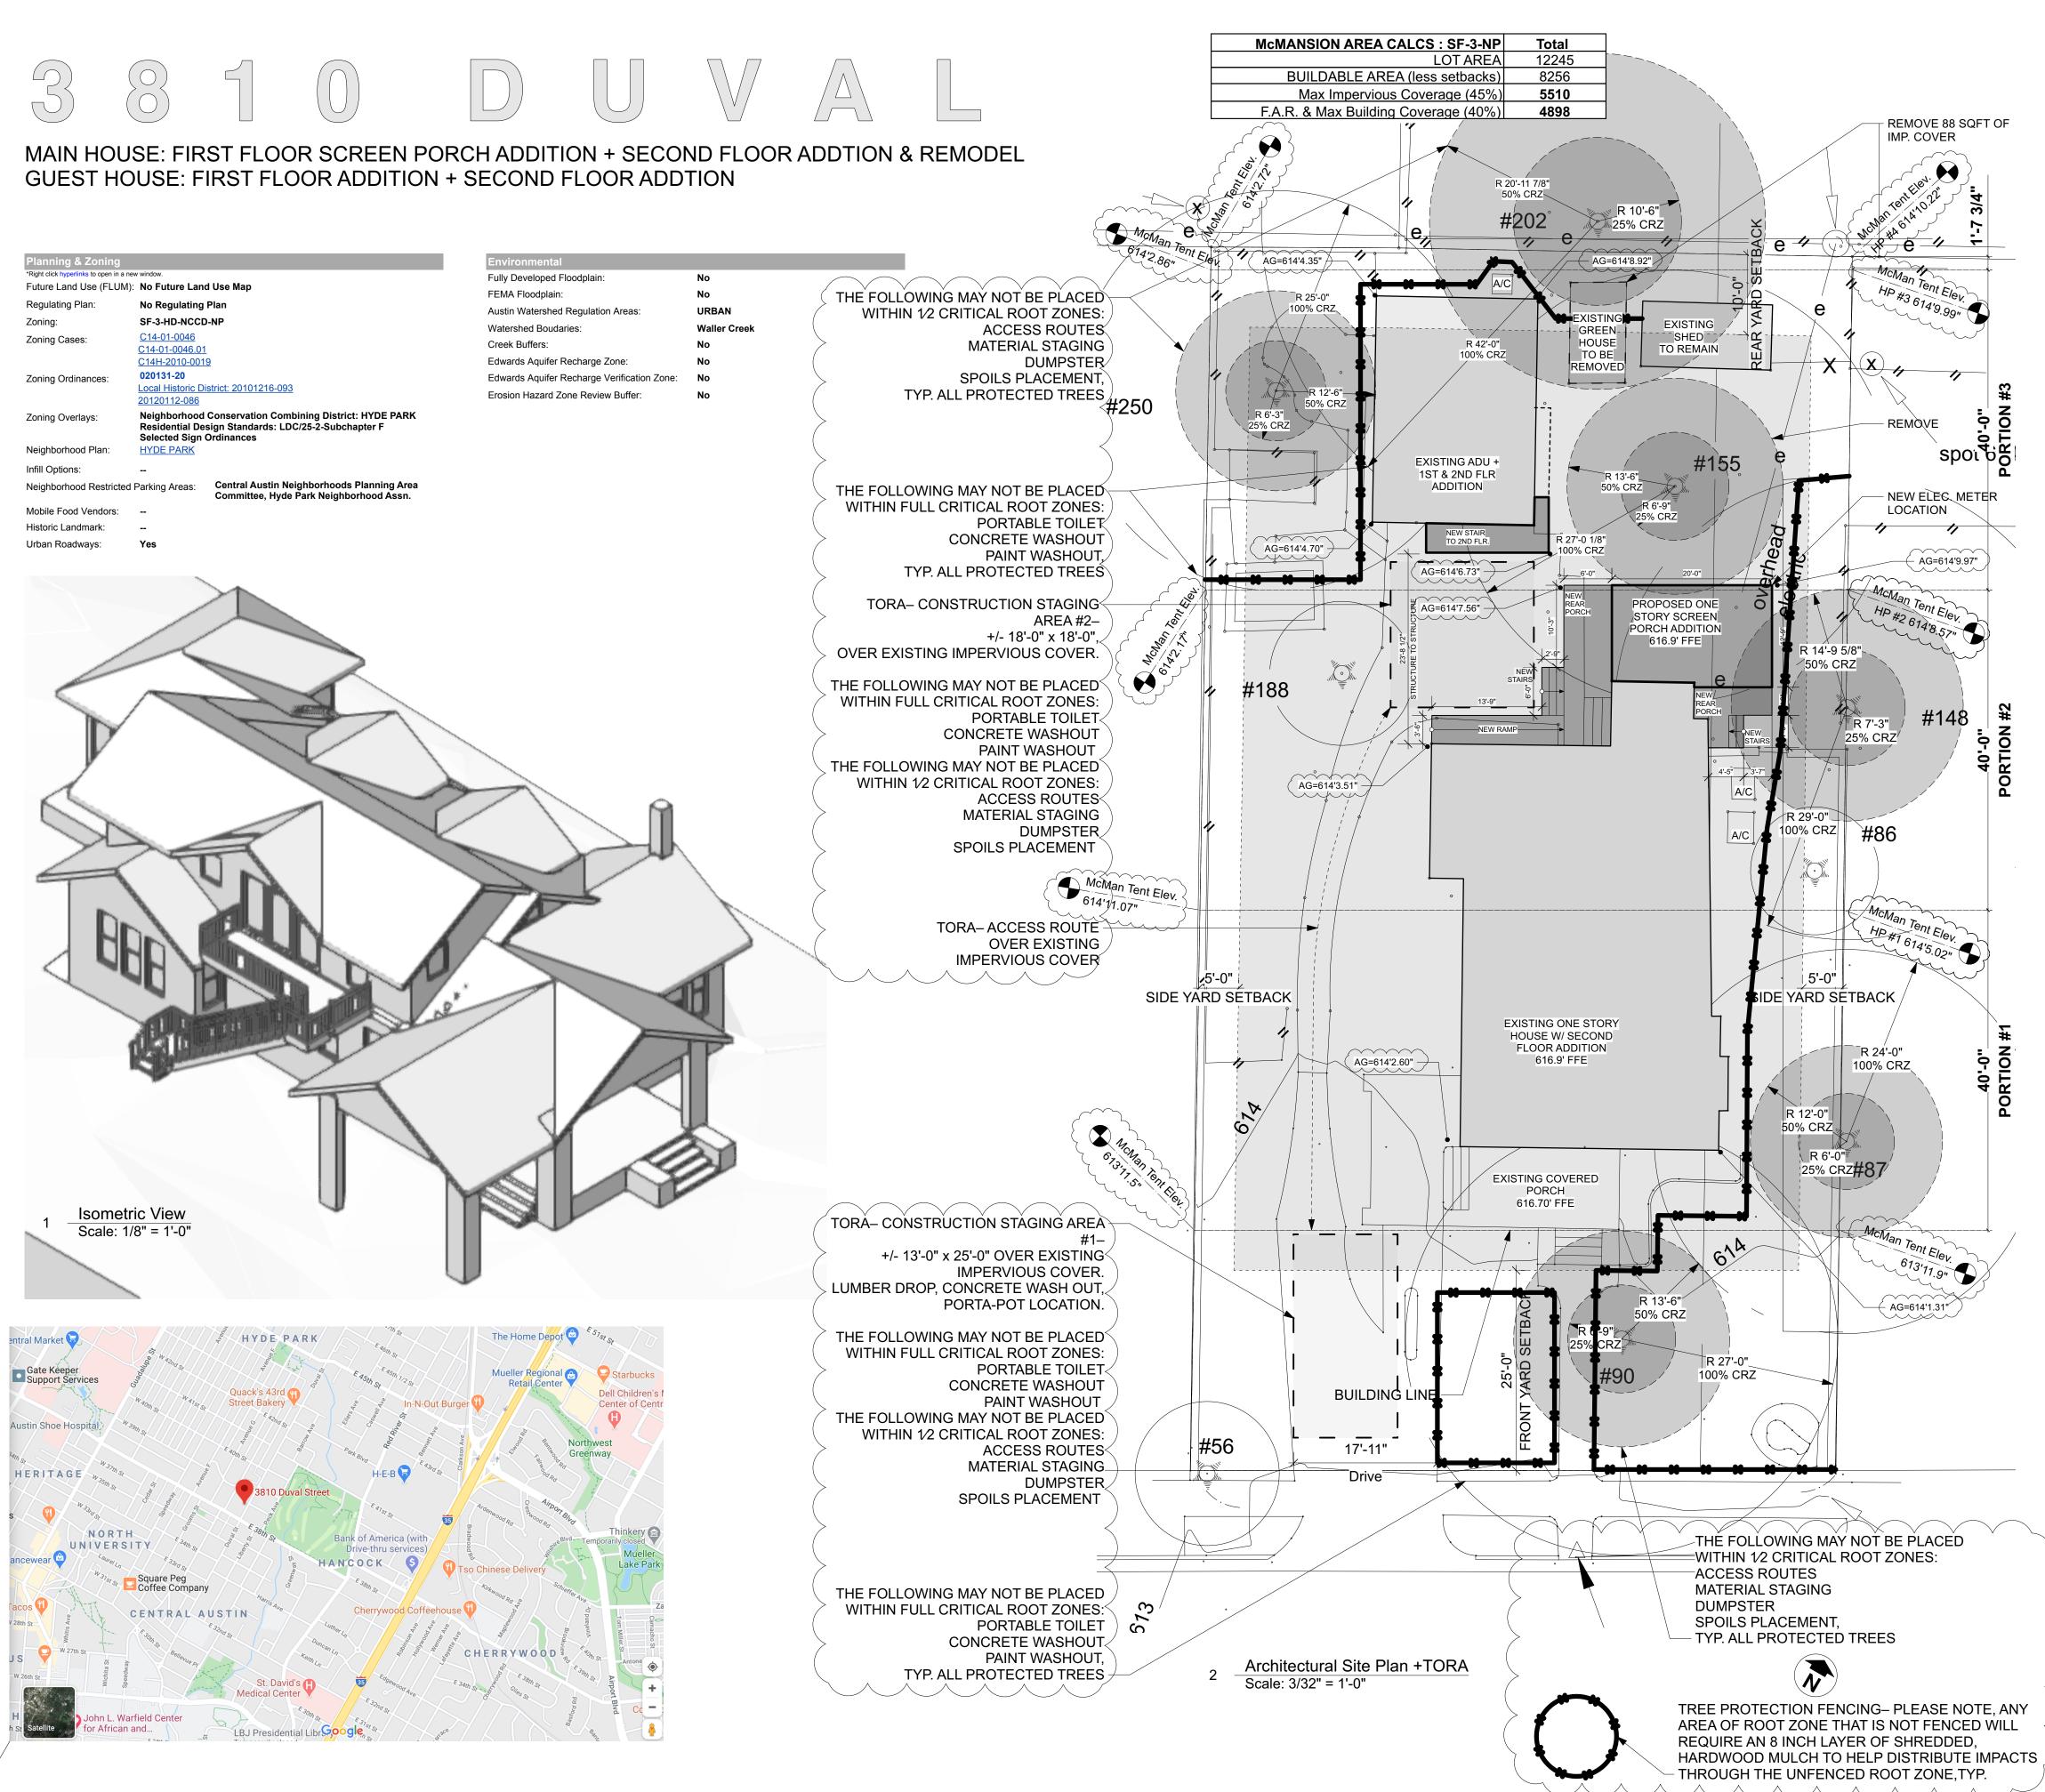

#2

0

Ŧ

|                                  |      | Nominal Siz |             |  |  |  |
|----------------------------------|------|-------------|-------------|--|--|--|
|                                  | Mark | O.A. Width  | O.A. Height |  |  |  |
| W-                               | 201  | 4'0"        |             |  |  |  |
| W-                               | 202  | 2'8"        |             |  |  |  |
| W-<br>W-<br>W-<br>W-<br>W-<br>W- | 203  | 2'8"        |             |  |  |  |
| W-                               | 204  | 2'8"        |             |  |  |  |
| W-                               | 205  | 2'8"        |             |  |  |  |
| W-                               | 206  | 2'8"        |             |  |  |  |
| W-                               | 207  | 2'8"        |             |  |  |  |

|    |      | Nominal Size |        | Door Style |              |         | Door          | Frame      |            |          |
|----|------|--------------|--------|------------|--------------|---------|---------------|------------|------------|----------|
|    | Mark | Width        | Height | Thickness  | Config       | uration | Slab<br>Style | Jamb Thick | Jamb Depth | Comments |
| D- | 201  | 3'0"         | 6'8"   | 1 3/4"     | Swing Simple | N/A     | Glass         | 3/4"       | 4 1/2"     |          |
| D- | 202  | 3'0"         | 6'8"   |            | Swing Simple | N/A     | Glass         | 3/4"       | 4 1/2"     |          |
| D- | 203  | 3'0"         | 6'8"   | 1 3/4"     | Swing Simple | N/A     | Glass         | 3/4"       | 4 1/2"     |          |
| D- | 204  | 2'8"         | 6'8"   | 1 3/4"     | Swing Simple | N/A     | Solid         | 3/4"       | 4 1/2"     |          |
| D- | 206  | 2'6"         | 6'8"   | 1 3/4"     | Swing Simple | N/A     | Solid         | 3/4"       | 4 1/2"     |          |
| D- | 206  | 2'6"         | 6'8"   | 1 3/4"     | Swing Simple | N/A     | Solid         | 3/4"       | 4 1/2"     |          |
| D- | 207  | 4'0"         | 6'8"   | 1 3/4"     | Slider       | хо      | Solid         | 3/4"       | 4 1/2"     |          |

N/A N/A N/A

6'8" EGRESS

6'8" EGRESS

Proposed Plans-Main House PRINTED **12/10/21** 

AREA COUNTED TWICE. – PLEASE REFER TO PLAN

| <b>BUILDER:</b><br>Paul Carapetyan                                                                                                                                                                                                                                                                                                                                                                                                                                                                                                                                                                                                                                                                                                                                                                                                                                                             |
|------------------------------------------------------------------------------------------------------------------------------------------------------------------------------------------------------------------------------------------------------------------------------------------------------------------------------------------------------------------------------------------------------------------------------------------------------------------------------------------------------------------------------------------------------------------------------------------------------------------------------------------------------------------------------------------------------------------------------------------------------------------------------------------------------------------------------------------------------------------------------------------------|
| STRUCTURAL ENGINEER:                                                                                                                                                                                                                                                                                                                                                                                                                                                                                                                                                                                                                                                                                                                                                                                                                                                                           |
| SURVEYOR:<br>Waterloo Surveyors<br>Thomas Dixon                                                                                                                                                                                                                                                                                                                                                                                                                                                                                                                                                                                                                                                                                                                                                                                                                                                |
| <b>LEGAL DESCRIPTION:</b><br>N63.36FT OF LOT 59 * & S16.64FT OF<br>LOT 60 SHADOW LAWN                                                                                                                                                                                                                                                                                                                                                                                                                                                                                                                                                                                                                                                                                                                                                                                                          |
| Drawings and specifications as<br>instruments of professional service are<br>and shall remain the property of <b>mad</b><br>works. No reproduction or use, in whole<br>or in part, shall be made without the<br>written authorization of <b>mad works</b> . This<br>document is intended solely for the<br>construction of the project named herein<br>and shall not be used by any other<br>parties for any construction without the<br>written consent of <b>mad works</b> .<br><b>mad works</b> waives any and all<br>responsibility and liability for problems<br>which arise from failure to follow these<br>blans, specifications and design intent<br>they convey, or for problems which arise<br>from other's failure to obtain and/or follow<br><b>mad works's</b> guidance with respect to<br>any errors, omissions, inconsistencies,<br>ambiguities or conflicts which are alleged. |
| <b>DUVALSTREET</b> ,<br>AUSTIN, TX 78751                                                                                                                                                                                                                                                                                                                                                                                                                                                                                                                                                                                                                                                                                                                                                                                                                                                       |

12/10/21

A3.1 ADU McMan Exterior Elevations PRINTED **12/10/21**