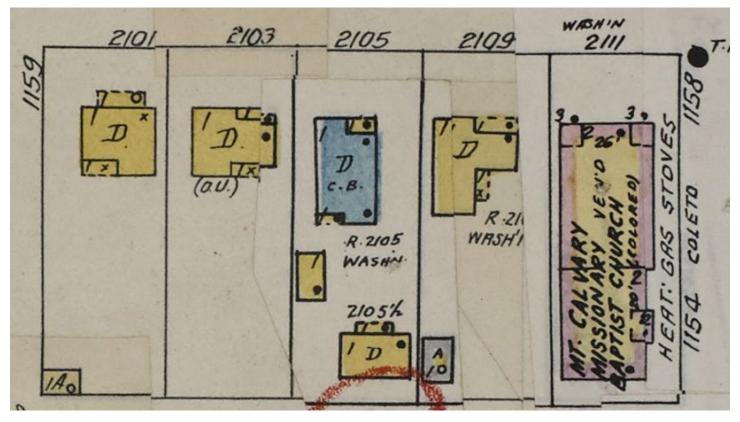

## RESEARCH

The concrete block house at 2105 S. L. Davis Ave. (previously addressed at 2105 Washington Ave.) was built in the early 1940s, replacing an earlier frame residence on the lot. It was owned by Rosetta and Sonnie Washington from 1947 to 1963. Sonnie Washington was a laborer. Rosetta Washington was a maid.

The earlier house was built ca. 1906 by Albert and Queen Wilson. Albert Wilson worked as a laborer at Merchants' Transfer in 1918 and Beth Israel Cemetery in 1922. Queen Wilson worked as a housekeeper. Mr. Wilson passed away in 1931, and Ms. Wilson passed away in 1944.