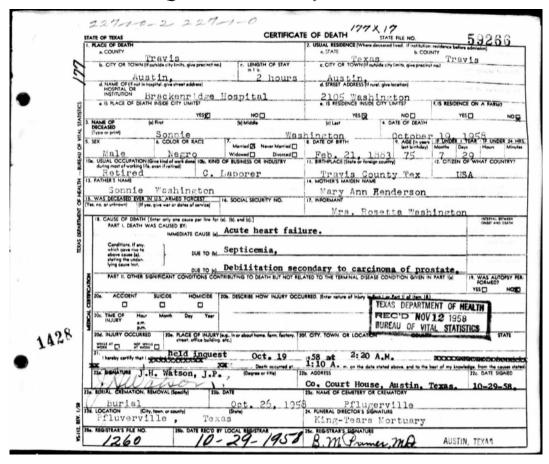

## RESEARCH

The concrete block house at 2105 S. L. Davis Ave. (previously addressed at 2105 Washington Ave.) was built in the early 1940s, replacing an earlier frame residence on the lot. It was owned by Rosetta and Sonnie Washington from 1947 to 1963. Sonnie Washington was a laborer. Rosetta Washington was a maid.

## Biographical Information

Albert Wilson death certificate, 1931

| 1. PLACE OF DEATH  STATE OF TEXAS  COUNTY OF TRAVIS  TOWNS OF TRAVIS | S DEPARTMENT OF HEALTH U OF VITAL STATISTICS AND CERTIFICATE OF DEATH 40457 |
|----------------------------------------------------------------------|-----------------------------------------------------------------------------|
| CITY OR AUStin                                                       | Brackenridge Hospital                                                       |
|                                                                      | GIVE STREET AND NUMBER OF NAME OF INSTITUTION                               |
| OF DECEASED                                                          |                                                                             |
| LENGTH OF RESIDENCE 50 YEARS MONTH                                   |                                                                             |
| THE DECEASED AND NO 2105 Washington                                  | Austin COUNTY Travis STATE TO                                               |
| PERSONAL AND STATISTICAL PARTICULA                                   | LARS MEDICAL PARTICULARS                                                    |
| III CR BACK                                                          | DEATH August 2, 1944.                                                       |
| 5. SINGLE, MARRIED, WID. OWED OR DIVORCED Widowed                    | 18. I HEREBY CERTIFY, THAT I ATTENDED THE DECEASED FROM                     |
| D DATE OF                                                            | - Vell haber of                                                             |
| June 6, 1883                                                         | THE DESTIN OCCUPANCE OF THE DATE STATED PROVE AT 2:00 M                     |
| 1 01 0 20 40                                                         | THAN I DAY                                                                  |
| S S SA. TRADE, PRO-                                                  | July 1, 1784                                                                |
| O B BB. INDUSTRY OR                                                  | 11/1/                                                                       |
| BUSINESS IN                                                          | The dight due i                                                             |
| 9. BIRTHPLACE (STATE OR COUNTRY) Texas                               | CONTRIBUTORY CALLES . Farly                                                 |
| M 10 NAME                                                            | CAUSES WERE                                                                 |
| Unknown                                                              |                                                                             |
| II. BIRTHPLACE OF STATE OF UNKNOWN                                   | /S RECEIVED                                                                 |
| 4 Jul 12 MAIDEN                                                      | SEP 12 19                                                                   |
| W Unknown                                                            | IF NOT DUE TO DISEASE, SPECIFY WHETHER.                                     |
| Z (STATE OR Unknown                                                  | ACCIDENT. SUICIDE. OR HOMICIDE.                                             |
| W 1 744 6 6 1 1 - 11/4                                               | DATE OF OCCURRENCE IN MY 15 W                                               |
| H & AUDRESS                                                          | Rhad 1 House                                                                |
| U E 2105 Washington Ave, Austin,                                     | TEXAS PLACE OF OCCURRENCE                                                   |
| REMOVAL Bethany Cemetery                                             | TEXAS MANNER OR MEANS                                                       |
| August 4.                                                            | IF RELATED TO OCCU. PATION OF DECEASED.                                     |
| I IS SIGNATURE                                                       | DOLL SIGNATURE                                                              |
| # JEARS FOREIGH                                                      | hilles ADDRESS                                                              |
| ADDRESS AUSTIN. TEXAS                                                | TEXAS /310 80 Cmy, thist                                                    |
| 20 FILE NUMBER FILE DATE SIGN                                        | ATURE OF LOCAL REGISTRAR POSTOFFICE ADDRESS                                 |
| 803 8-3-44                                                           | Miroleman M.D. AUSTIN, TEXAS                                                |