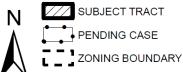

#### ARCHITECTURE

Single-story, front-gabled bungalow of concrete block construction with a stucco finish. Windows and doors have been replaced and the front porch enclosed.

# PROPERTY INFORMATION

Demolition permit application, 2021