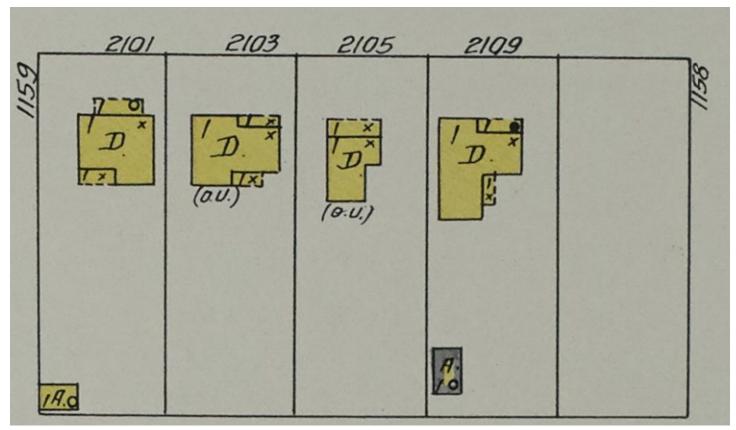

## RESEARCH

The concrete block house at 2105 S. L. Davis Ave. (previously addressed at 2105 Washington Ave.) was built in the early 1940s, replacing an earlier frame residence on the lot. It was owned by Rosetta and Sonnie Washington from 1947 to 1963. Sonnie Washington was a laborer. Rosetta Washington was a maid.

The earlier house was built ca. 1906 by Albert and Queen Wilson. Albert Wilson worked as a laborer at Merchants' Transfer in 1918 and Beth Israel Cemetery in 1922. Queen Wilson worked as a housekeeper. Mr. Wilson passed away in 1931, and Ms. Wilson passed away in 1944.