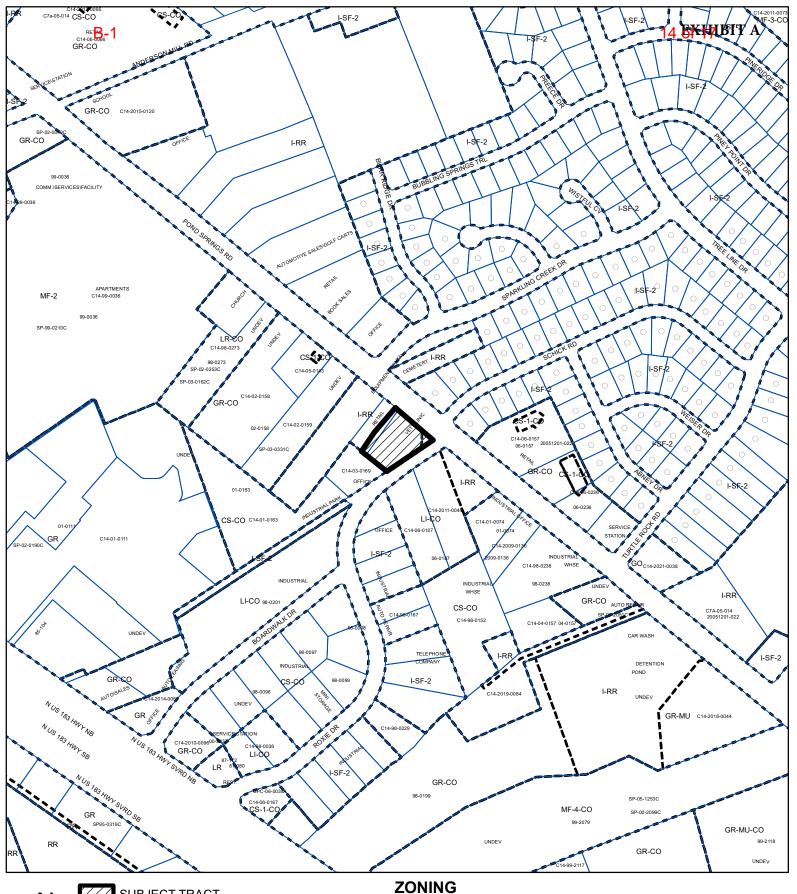

#### CASE MANAGER COMMENTS:

The property in question is a 0.912 acre lot located at the southwest corner of Roxie Drive and Pond Springs Road that contains a one-story veterinary clinic. The lots to the north, across Pond Springs Road, contain a cemetery and duplex residences. To the south, there is an industrial park along Roxie Drive and Boardwalk Drive. The properties to the east are developed with industrial office and warehouse uses. To the west, there is an office use and equipment rental business. The applicant is asking to establish permanent zoning on this lot to bring the existing Pet Services use into conformance with requirements of the Land Development Code.

The staff recommends GR, Community Commercial District, zoning because the site under consideration meets the intent of the requested district. The property is located at the entrance to an industrial park. The proposed zoning is consistent with surrounding land use and zoning patterns as there are office, commercial and industrial uses located to the south, east and west. GR zoning will permit the applicant to bring the veterinary clinic into conformance with land use regulations specified in the Code.

The proposed zoning is consistent with surrounding land use patterns as there is an industrial park with commercial and industrial uses to the south and east and office and commercial uses along the south side of Pond Springs Road to the west. There is commercial and industrial zoning to the south (CS-CO), east (LI-CO) and west (GR-CO) of the site. The property is located approximately 0.68 linear miles from the 183 & McNeil Neighborhood Center as designated in the Imagine Austin Comprehensive Plan.

## **EXISTING ZONING AND LAND USES:**

|       | ZONING        | LAND USES                                                |
|-------|---------------|----------------------------------------------------------|
| Site  | I-RR          | Pet Services (Cat Hospital of Austin)                    |
| North | I-RR, I-SF-2  | Cemetery, Duplex Residences                              |
| East  | LI-CO, I-RR   | Roxie Business Park (Industrial/Warehouse), Office (CRS) |
| South | CS-CO, I-SF-2 | Lakeside Towing, Morrison Supply                         |
| West  | I-RR, GR-CO   | Office (Heavenly Care Home Health), Equipment Rental     |
|       |               | (Jon's Rental)                                           |