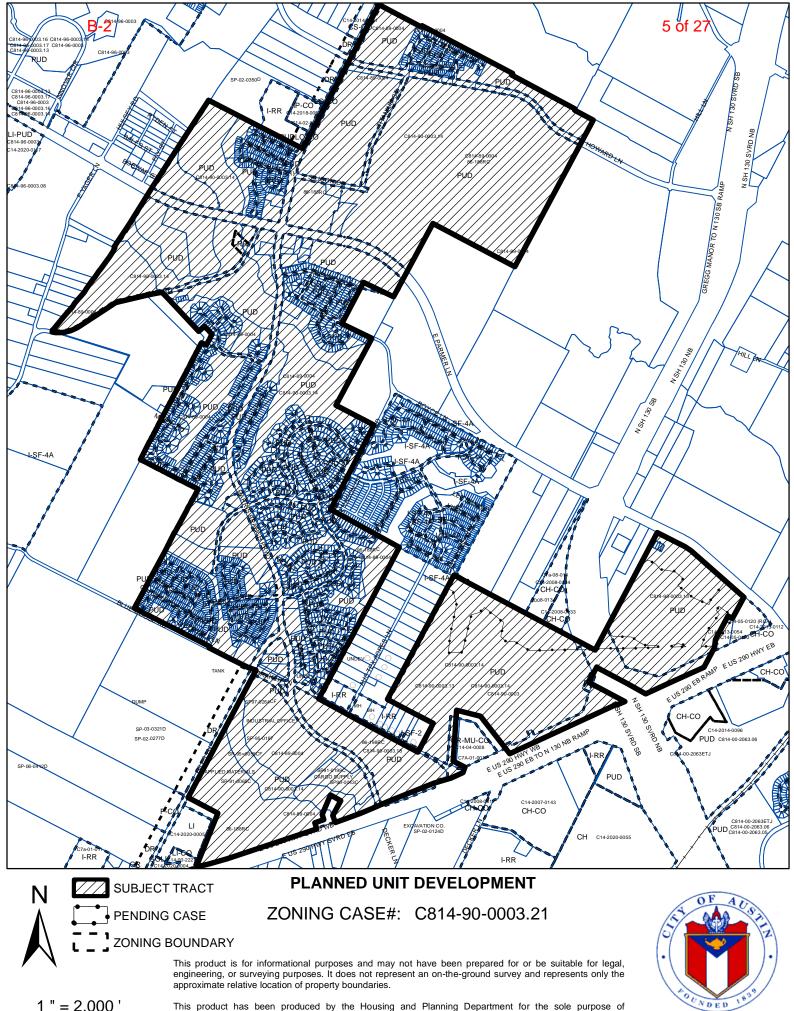

### CASE MANAGER COMMENTS:

Harris Branch Planned Unit Development (PUD) was created in 1990 in northeast Austin. The PUD is generally located northwest of the intersection of US Highway 290 and State Highway 130. Harris Branch includes over 2,000 acres and includes parcels with a wide range of zoning designations. Zoning designations range from SF-2 to LI and include most other residential, office, and commercial designations, as well as P zoned tracts for parkland and infrastructure. More than half of the original 2,000 acres has already been developed. *Please see Exhibit A—Zoning Map.* 

# INDEX OF EXHIBITS TO FOLLOW

A: Zoning Map

- B. Aerial Exhibit
- C. Applicant Letter
- D. Redlined Ordinance

1 " = 2,000 '

This product has been produced by the Housing and Planning Department for the sole purpose of geographic reference. No warranty is made by the City of Austin regarding specific accuracy or