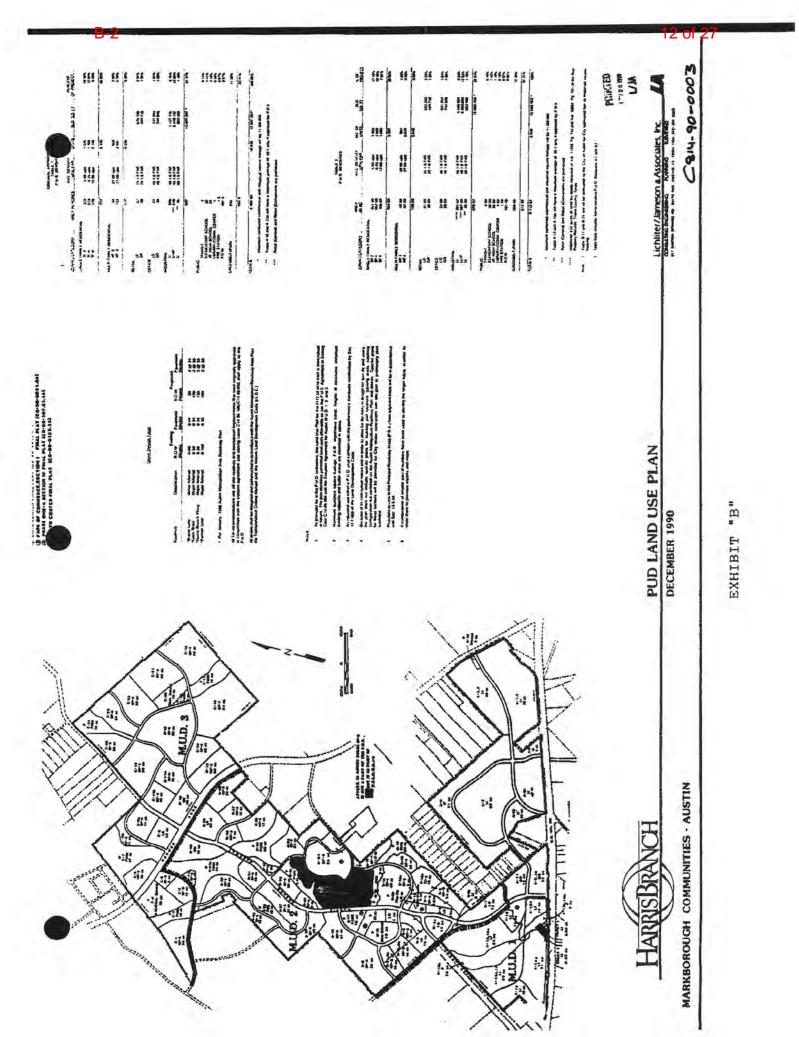

<u>Part 3.</u> This ordinance, along with the attached Exhibits "A" through "E", shall constitute the Land Use Plan of the "PUD" Planned Unit Development District created herein. The "PUD" Planned Unit Development created by this ordinance shall conform to the limitations and conditions set forth herein and as set forth in the attached Exhibits "B" through "E". If the text of this ordinance and the Exhibits attached hereto conflict, the more restrictive provision shall control. Any use not specifically listed in this "PUD" Planned Unit Development ordinance as permitted is expressly prohibited.

Part 4. Exhibits

Exhibits attached hereto are duplicate copies of originals on file with the City of Austin Planning and Development Department File C814-90-0003 and are incorporated in this ordinance in their entirety as though set forth fully in the text of this ordinance. The exhibits attached hereto are as follows:

> EXHIBIT "A"

Exhibit "A" - Legal Description of the boundaries of the Land Use Plan

Exhibit "B" - PUD Planned Unit Development General Plan (Map)

Exhibit "C" - Site Development Limitations Table

Exhibit "D" - Maximum Densities Table

### EXHIBIT "D" TABLE 2 P.U.D. DENSITIES

| )                       |                |                         |                 | ~               |                |
|-------------------------|----------------|-------------------------|-----------------|-----------------|----------------|
| ZONING CATEGORY         | AREA<br>IN AC. | AVG. DENSITY<br>UPA/FAR | NO. OF<br>UNITS | BLD.<br>SQ. FT. | % OF<br>PROJEC |
| SINGLE FAMILY RESIDEN   | TIAL           |                         |                 |                 |                |
| SF-2                    | 361.50         | E 00 1100               | 1.000           |                 | 17 100         |
| SF-4                    | 257.50         | 5.00 upa                | 1,808           |                 | 17.10%         |
| SF-6                    | 165.00         | 6.25 upa                | 1,609           |                 | 12.18%         |
| 0-10                    | 165.00         | 12.00 upa               | 1,980           |                 | 7.81%          |
| Variation and the state | 784.00         |                         | 5,397           |                 | 37.09%         |
| MULTI-FAMILY RESIDENTI  | AL             |                         |                 |                 |                |
| MF-2                    | 42.00          | 22.00 upa               | 924             |                 | 1.99%          |
| MF-3                    | 97.00          | 27.00 upa               | 2,619           |                 | 4.59%          |
|                         | 139.00         |                         | 3,543           |                 | 6.58%          |
| RETAIL                  |                |                         |                 |                 |                |
| LR                      | 81.00          | .25:1.0 FAR             |                 | 000 000         | 0.000          |
| GR                      | 39.00          | .25:1.0 FAR             |                 | 882,090         | 3.83%          |
|                         | 39.00          | .20.1.0 FAR             |                 | 424,710         | 1.85%          |
| OFFICE                  |                |                         |                 |                 |                |
| LO                      | 22.00          | .45:1.0 FAR             |                 | 431,244         | 1.04%          |
| GO                      | 38.00          | .45:1.0 FAR             |                 | 744,876         | 1.80%          |
| INDUSTRIAL              |                |                         |                 |                 |                |
| LI                      | **** 204.62    | .46:1.0 FAR             |                 | 4,100,094       | 9.68%          |
| LI/IP                   | *** 267.00     | .46:1.0 FAR             |                 | 5,350,039       | 12.63%         |
| LI T                    | ** 25.00       | .60:1.0 FAR             |                 | 653,400         | 1.18%          |
|                         | 676.62         |                         | -               | 12,586,453 *    | 32.01%         |
|                         |                |                         |                 | 12,000,400      | 52.01%         |
| PUBLIC                  |                |                         |                 |                 |                |
| TRANSIT                 | 2.00           |                         |                 |                 | 0.10%          |
| ELEMENTARY SCHOO        |                |                         |                 |                 | 1.42%          |
| JR. HIGH SCHOOL         | 25.00          |                         |                 |                 | 1.18%          |
| LIBRARY/COMM. CEN       |                |                         |                 |                 | 0.19%          |
| FIRE STATION            | 1.50           |                         |                 |                 | 0.07%          |
| R.O.W.                  | 191.40         |                         |                 |                 | 9.06%          |
| GREENBELT/PARK          | 260.00         |                         |                 |                 | 12.30%         |
|                         | 513.90         |                         |                 |                 | 24.31%         |
| TOTALS                  | 2,113.52       |                         | 8,940           | 12,586,453 *    | 100%           |