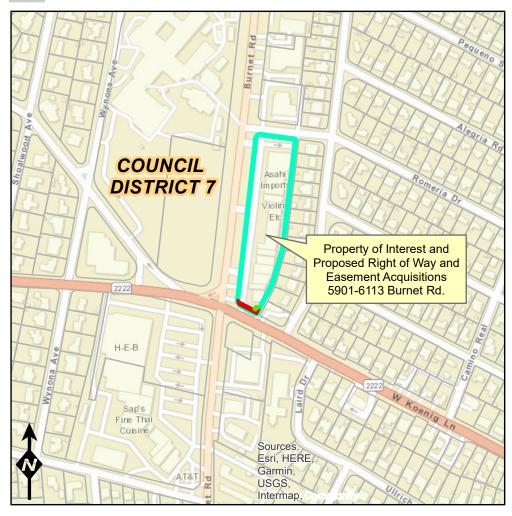

## Proposed Right of Way and Easement Acquisitions Located at 5901-6113 Burnet Rd.

Property of Interest

Proposed Right-of-Way Acquisition (ROW)

Proposed Temporary Construction Easement (TCE)

City Council Districts