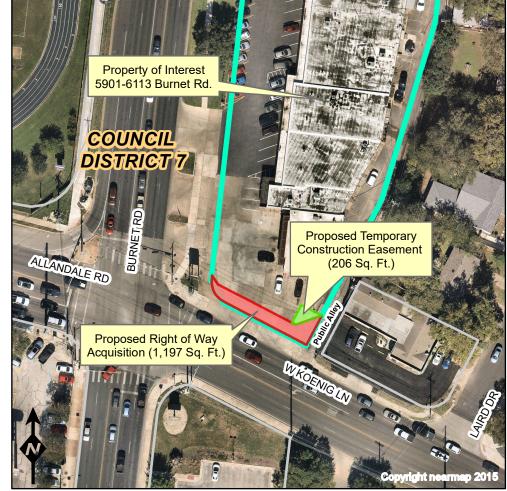

## Proposed Right of Way and Easement Acquisitions Located at 5901-6113 Burnet Rd.

Property of Interest

Proposed Right-of-Way Acquisition (ROW)

Proposed Temporary Construction Easement (TCE)

City Council Districts