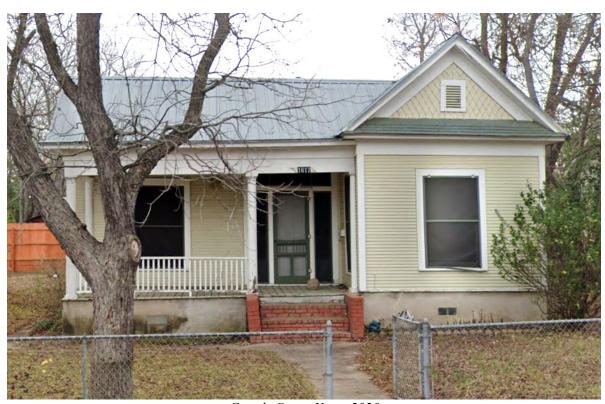

#### **ARCHITECTURE**

One-story Folk Victorian house with partial-width porch supported by Classical columns, 1:1 screened windows, cross-gabled roof capped with replacement standing-seam metal, decorative shingles at gable end, horizontal wood siding, and entrance with transom and sidelights.

1" = 250'

This product has been produced by CTM for the sole purpose of geographic reference. No warranty is made by the City of Austin regarding specific accuracy or completeness.

Photos

Applicant, 2022