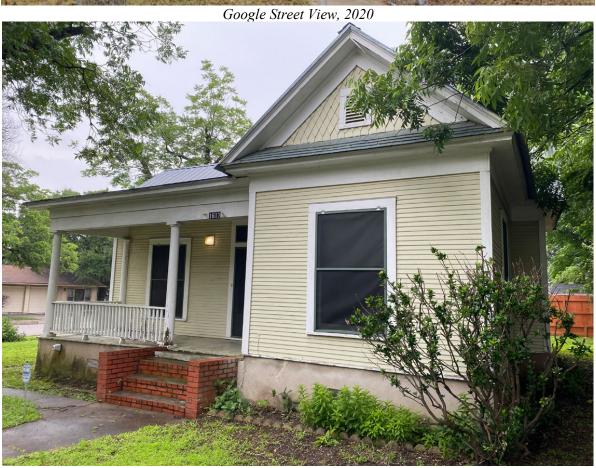

#### **ARCHITECTURE**

One-story Folk Victorian house with partial-width porch supported by Classical columns, 1:1 screened windows, cross-gabled roof capped with replacement standing-seam metal, decorative shingles at gable end, horizontal wood siding, and entrance with transom and sidelights.

1" = 250'

This product has been produced by CTM for the sole purpose of geographic reference. No warranty is made by the City of Austin regarding specific accuracy or completeness.

Photos

Applicant, 2022