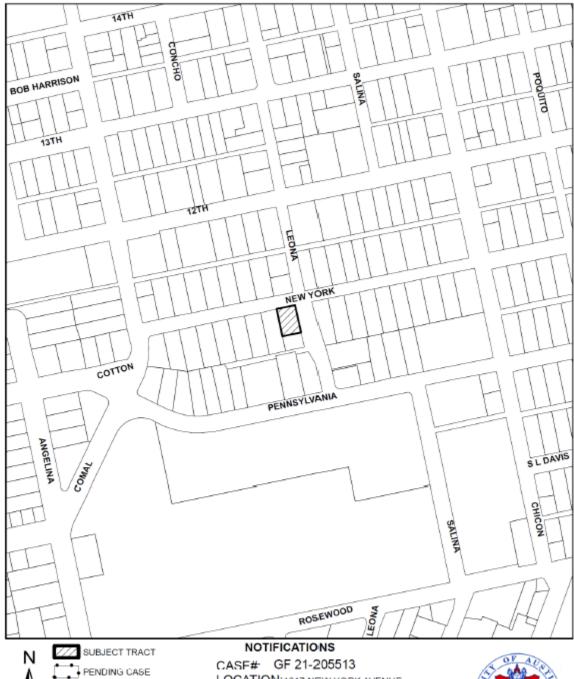

#### LOCATION MAP

LOCATION: 1617 NEW YORK AVENUE

This product is for informational purposes and may not have been prepared for or be suitable for legal, engineering, or surveying purposes, it does not represent an on-the-ground survey and represents only the approximate relative location of property boundaries.

1" = 250'

This product has been produced by CTM for the sole purpose of geographic reference. No warranty is made by the City of Austin regarding specific accuracy or completeness.

Photos

Applicant, 2022