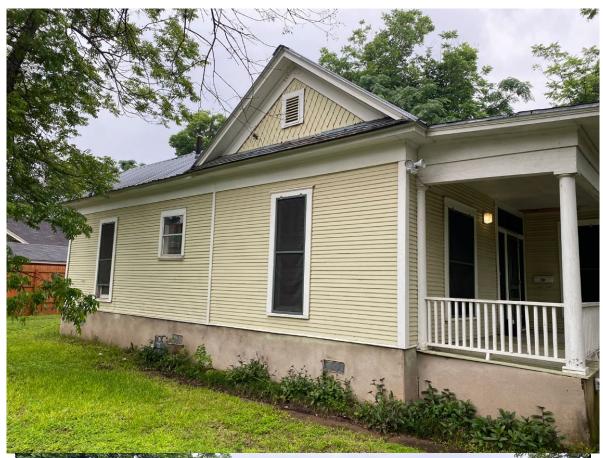

#### **ARCHITECTURE**

One-story Folk Victorian house with partial-width porch supported by Classical columns, 1:1 screened windows, cross-gabled roof capped with replacement standing-seam metal, decorative shingles at gable end, horizontal wood siding, and entrance with transom and sidelights.

1" = 250'

This product has been produced by CTM for the sole purpose of geographic reference. No warranty is made by the City of Austin regarding specific accuracy or completeness.

Photos

Applicant, 2022